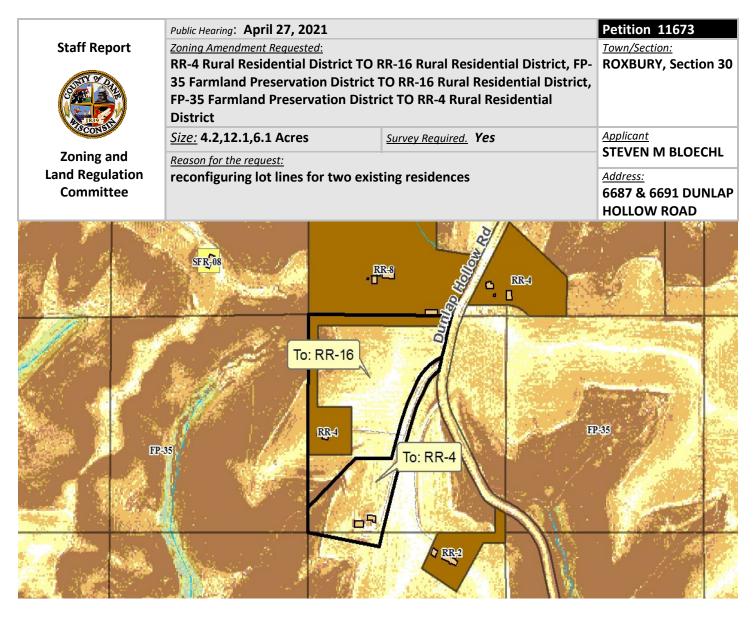

**DESCRIPTION:** The applicant wishes to reconfigure the lot lines between 2 existing homes by creating RR-16 and RR-4 lots.

**OBSERVATIONS:** The new RR-4 lot is separating off the original farm home. The existing RR-4 lot is being increased to RR-16, large residential lots run contrary to keeping land in productive agriculture. If the agricultural use is continuing, alternative lot layout and zoning may be an option.

**TOWN PLAN:** The application is in the Agricultural Preservation area of the Town the Town of Roxbury has a 1 home per 35 acres density policy. This proposal creates no new building sites.

**RESOURCE PROTECTION:** There appear to be small resource protection areas related to steep slopes onsite but no new construction is proposed.