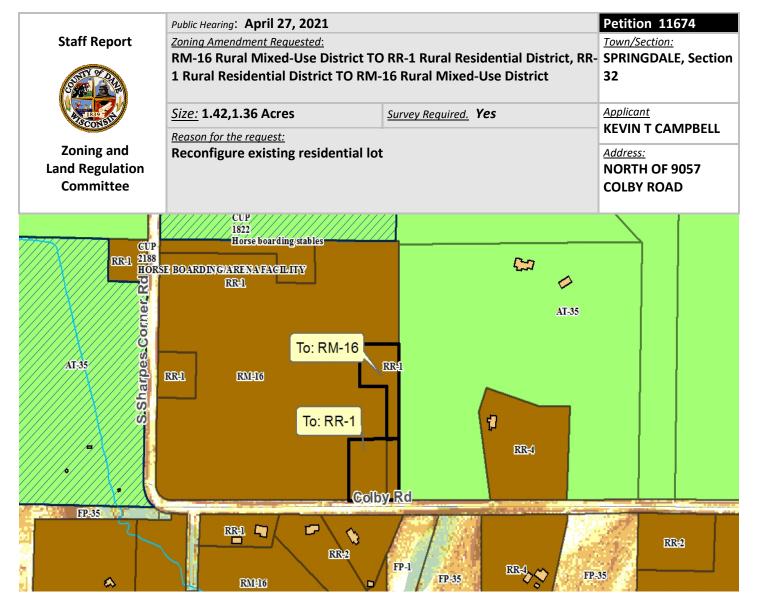

**DESCRIPTION:** Landowner would like to reconfigure and relocate an existing 1.8-acre RR-1 lot closer to Colby Road. The existing site would be rezoned to the RM-16 zoning district and incorporated into the surrounding lot.

**OBSERVATIONS:** No new building site would be created with this petition.

**TOWN PLAN:** The proposed RR-1 lot would be consistent with siting and density standards in the *Town of Springdale / Dane County Comprehensive Plan*.

**RESOURCE PROTECTION:** There are no mapped resource protection corridors within 300 feet of the site.

**TOWN:** The Town Board approved the petition conditioned upon a deed restriction being recorded on the property prohibiting further land divisions.