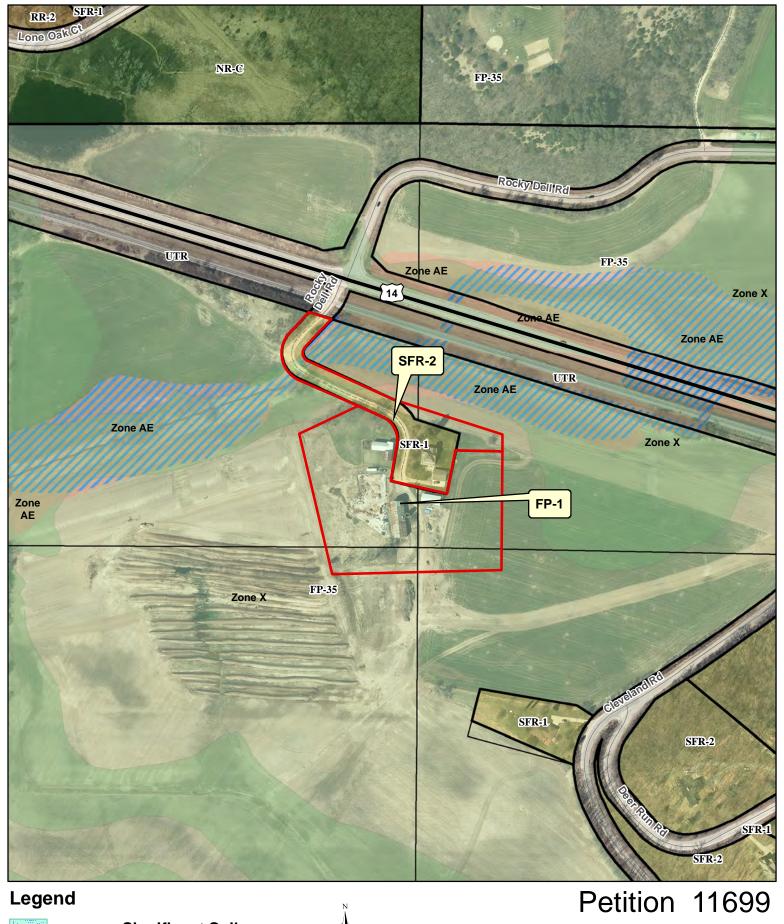

## **Dane County Rezone Petition**

| Application Date    | Petition Number   |
|---------------------|-------------------|
| 04/15/2021          |                   |
| Public Hearing Date | DCPREZ-2021-11699 |
| 06/22/2021          |                   |

| OWNER INFORMATION                                      |                                             |                 |                                                | AGENT INFORMATION                                                   |                          |                |  |
|--------------------------------------------------------|---------------------------------------------|-----------------|------------------------------------------------|---------------------------------------------------------------------|--------------------------|----------------|--|
| OWNER NAME NATHAN J WAGNER PHONE (with Code) (608) 669 |                                             |                 | lв                                             | AGENT NAME BIRRENKOTT SURVEYING INC  PHONE (with A Code) (608) 837- |                          |                |  |
| BILLING ADDRESS (Number & Street) 8067 US HIGHWAY 14   |                                             |                 |                                                | ADDRESS (Number & Street) PO BOX 237                                |                          |                |  |
| (City, State, Zip) CROSS PLAINS, W                     | City, State, Zip)<br>CROSS PLAINS, WI 53528 |                 |                                                | City, State, Zip)<br>SUN PRAIRIE, WI 5                              | 3590                     |                |  |
| E-MAIL ADDRESS<br>WAGNER05@TDS.                        | NET                                         |                 | E-MAIL ADDRESS BSTUECK@BIRRENKOTTSURVEYING.COM |                                                                     |                          | G.COM          |  |
| ADDRESS/L                                              | OCATION 1                                   | AD              | DRESS/LC                                       | DCATION 2                                                           | ADDRESS/L                | OCATION 3      |  |
| ADDRESS OR LOCA                                        | TION OF REZONE                              | ADDRES          | S OR LOCAT                                     | ION OF REZONE                                                       | ADDRESS OR LOCA          | TION OF REZONE |  |
| 8067 US HIGHWAY                                        | 14                                          | -               |                                                |                                                                     |                          |                |  |
| TOWNSHIP<br>CROSS PLAINS                               |                                             | OWNSHIP<br>CROS | S PLAINS                                       | SECTION 24                                                          | TOWNSHIP<br>CROSS PLAINS | SECTION 24     |  |
| PARCEL NUMBE                                           | RS INVOLVED                                 | PAR             | CEL NUMBER                                     | RS INVOLVED                                                         | PARCEL NUMBE             | RS INVOLVED    |  |
| 0707-124                                               | -8730-0                                     |                 | 0707-123-                                      | 8003-0                                                              | 0707-124                 | -8502-0        |  |
|                                                        |                                             | RE              | EASON FOR                                      | R REZONE                                                            |                          |                |  |
|                                                        |                                             |                 |                                                |                                                                     |                          |                |  |
|                                                        | OM DISTRICT:                                |                 | TO DISTRICT:                                   |                                                                     |                          |                |  |
| FP-35 Farmland Pre                                     | servation District                          |                 | SFR-2 Single Family Residential District 0.3   |                                                                     |                          |                |  |
| FP-35 Farmland Pre                                     | servation District                          |                 | FP-1 Farmland Preservation District 5.         |                                                                     |                          |                |  |
| SFR-1 Single Family                                    | y Residential District                      |                 | SFR-2 Single Family Residential District       |                                                                     |                          | 1.71           |  |
| C.S.M REQUIRED?                                        | PLAT REQUIRED?                              |                 | STRICTION<br>JIRED?                            | INSPECTOR'S<br>INITIALS                                             | SIGNATURE:(Owner         | or Agent)      |  |
| ☑ Yes ☐ No                                             | Yes 🗹 No                                    | Yes             | ☑ No                                           | НЈН3                                                                |                          |                |  |
| Applicant Initials                                     | Applicant Initials                          | Applicant Initi | PRINT NAME:                                    |                                                                     |                          |                |  |
|                                                        |                                             |                 |                                                |                                                                     | DATE:                    |                |  |
|                                                        |                                             |                 |                                                |                                                                     |                          |                |  |