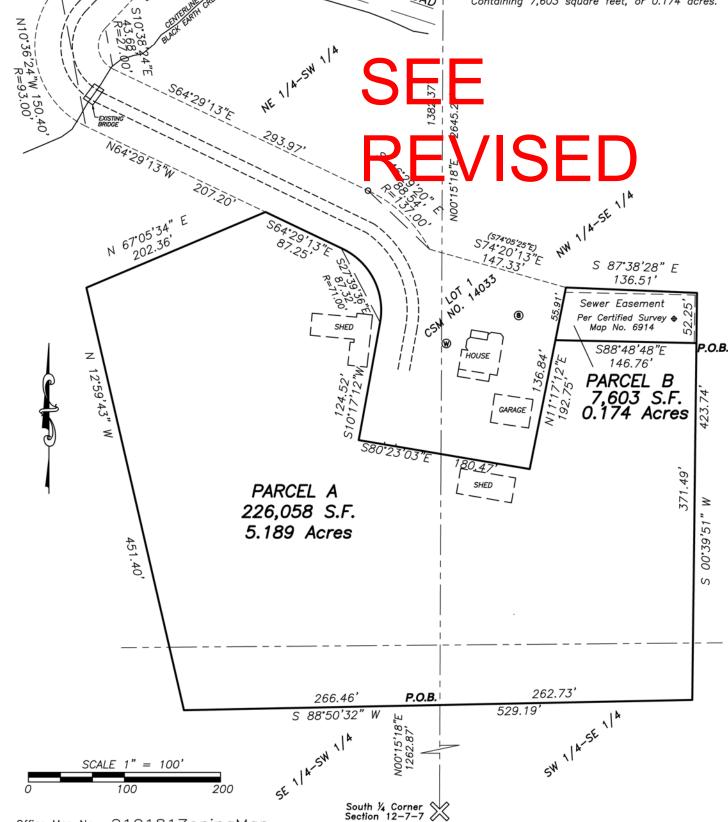

### **FP-35 to FP-1**

A part of the Northeast 1/4 and Southeast of the Southwest 1/4 and Northwest 1/4 and Southwest 1/4 of the Southeast 1/4 all in Section 12, T7N, R7E, Town of Cross Plains, Dane County, Wisconsin, being more fully described as follows: Commencing at the South 1/4 corner of said Section 12, thence N00°15'18"E, 1,262.87 feet, along the East line of said Southwest 1/4 to the point of beginning; thence S88°50'32"W, 266.46 feet; thence N12°59'43"W, 451.40 feet; thence N67°05'34"E, 202.36 feet; thence S64°29'13"E, 87.25 feet; thence along a curve to the right having a radius of 71.00 feet and a chord bearing and length of S27°39'36"E, 87.32 feet; thence S10°17'12"W, 124.52 feet; thence S80°23'03"E, 180.47 feet; thence N11°17'12"E, 136.84 feet; thence S88°48'48"E, 146.76 feet; thence S00°39'51"W, 371.49 feet; thence S88°50'32"W, 262.73 feet to the point of beginning; Containing 226,058 square feet, or 5.189 acres

### FP-35 to SFR-2

Part of Northwest 1/4 of the Southeast 1/4, Section 12, T7N, R7E, Town of Cross Plains, Dane County, Wisconsin, being more fully described as follows: Commencing at the South 1/4 corner of said Section 12, thence N00°15'18"E, 1,262.87 feet, along the East line of said Southwest 1/4; thence N88°50'32"E, 262.73 feet; thence N00°39'51"E, 371.49 feet to the point of beginning; thence N88°48'48"W, 146.76 feet; thence N11°17'12"E, 55.91 feet along the East line of Certified Survey Map No. 14033; thence N74°20'13"W, 147.33 feet along the North line of Certified Survey Map No. 14033; thence along a curve to the left with a radius of 137.00 feet and a long chord and bearing distance of N46°29'20"W, 88.54 feet; thence S72°44'12"E, 358.57 feet; thence S00°39'51"W, 52.25 feet. Containing 16,514 square feet, or 0.379 acres.

#### SFR-1 to SFR-2

Lot 1 of Certified Survey Map 14033, Section 12, T7N, R7E, Town of Cross Plains, Dane County, Wisconsin

### **Zoning Map** BIRRENKOTT PARCEL A DESCRIPTION: SURVEYING, INC. (FP-35 to FP-1) A part of the Northeast 1/4 and Southeast of the Southwest 1/4 and Northwest 1/4 and Southwest 1/4 of the Southeast 1/4 all in Section 12, T7N, R7E, Town of Cross Plains, Dane County, Wisconsin, being more fully described as follows: Commencing at the South 1/4 corner of said Section 12, thence N00°15'18"E, 1,262.87 feet, along the East line of said Southwest 1/4 to the point of beginning; thence S88°50'32"W, 266.46 feet; thence N12°59'43"W, 451.40 feet; thence N67°05'34"E, 202.36 feet; thence S64'29'13"E, 87.25 feet; thence along a curve to the right having a radius of 71.00 feet and a chord bearing and length of S27'39'36"E, 87.32 feet; thence S10'17'12"W, 124.52 feet; thence S80°23'03"E, 180.47 feet; thence N11'17'12"E, 136.84 feet; thence S88\*48'48"E, 146.76 feet; thence S00'39'51"W, 371.49 feet; thence S88\*50'32"W, 262.73 feet to the point of beginning; Containing 226,058 square feet, or 5.189 acres (FP-35 to FP-1) P.O. Box 237 1677 N. Bristol Street Sun Prairie, Wl. 53590 Phone (608) 837–7463 Fax (608) 837—1081 beginning; Containing 226,058 square feet, or 5.189 acres PARCEL B DESCRIPTION: UNITED STATES HIGHWAY Center of Section 12-7-7 (FP-35 to SFR-2) Part of Northwest 1/4 of the Southeast 1/4, Section 12, T7N, R7E, Town of Cross Plains, Section 12, T7N, R7E, Town of Cross Plains, Dane County, Wisconsin, being more fully described as follows: Commencing at the South 1/4 corner of said Section 12, thence N00'15'18"E, 1,262.87 feet, along the East line of said Southwest 1/4; thence N88'50'32"E, 262.73 feet; thence N00'39'51"E, 371.49 feet to the point of beginning; thence N88'48'48"W, 146.76 feet; thence N11'17'12"E, 55.91 feet along the East line of Certified Survey Map No. 14033; thence N74'20'13"W, 147.33 feet along the North line of Certified Survey Map NO. 14033; thence along a curve to the left with a radius of 137.00 feet and a long chord and bearing distance of N46'29'20"W, 88.54 feet; thence S72'44'12"E, 358.57 feet; thence S00'39'51"W, 52.25 feet. Containing 16,514 square feet, or 0.379 acres. WISCONSIN AND NA5. 88 SOUTHERN RAILROAD N10.36 NE 1 1 4-5W 1 1 4 6'24"W 150.40' R=93.00' Containing 16,514 square feet, or 0.379 acres. PARCEL 18"E NO0.15'1 16,514 S.F. N 67.05'34", E 72.44'12" 0.379 Acres 358.57° (\$74°05°25°E) \$74°20°13"E 147.33" SFR-1 and FP-35 <sub>®</sub> to SFR-2 Sewer Easement Per Certified Survey ⊕ Map No. 6914 P.O.B. S88°48′48"E **L**HOUSE 84 146.76 12.59 136, 1°17'; 12.75' 10.17 423. GARAGE S80°23'03"E .49, SHED PARCEL A 371. 226,058 S.F. 00.39,51 5.189 Acres 451 FP-35 to FP-1 1.40 262.73' 266.46 P.O.B. 5W 1 A-SE 1 A 529.19 S 88'50'32 N00°15°18″E 1262.87° SE 1 4-5W 114 100 South 1/4 Corner Section 12-7-7 Office Map No. 210181ZoningMap

SHEET 1 OF 1