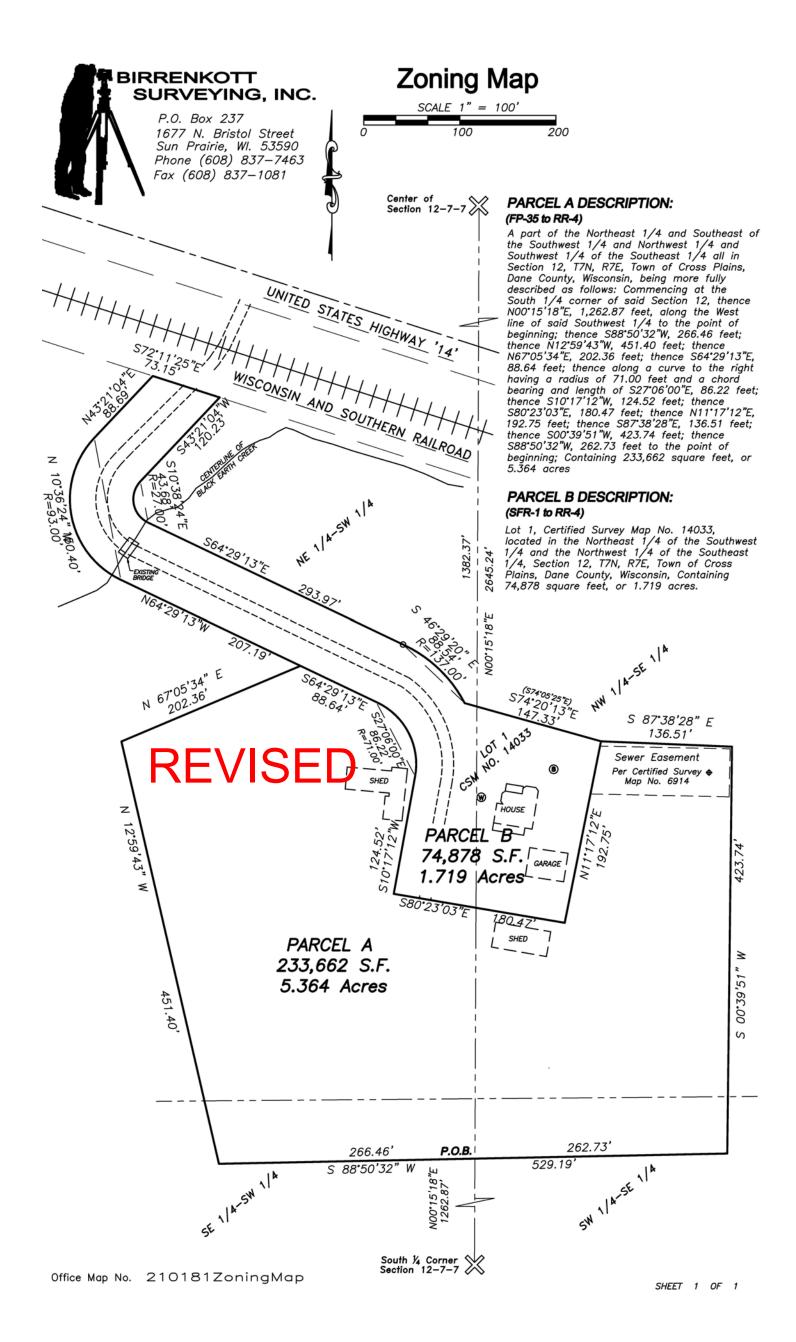

### PARCEL A DESCRIPTION:

(FP-35 to FP-1)

(FP-35 to FP-1)
A part of the Northeast 1/4 and Southeast of the Southwest 1/4 and Northwest 1/4 and Southwest 1/4 of the Southeast 1/4 all in Section 12, T7N, R7E, Town of Cross Plains, Dane County, Wisconsin, being more fully described as follows: Commencing at the South 1/4 corner of said Section 12, thence N00°15'18"E, 1,262.87 feet, along the East line of said Southwest 1/4 to the point of beginning; thence S88°50'32"W, 266.46 feet; thence N12°59'43"W, 451.40 feet; thence N67°05'34"E, 202.36 feet; thence S64'29'13"E, 87.25 feet; thence along a curve to the right having a radius of 71.00 feet and a chord bearing and length of S27'39'36"E, 87.32 feet; thence S10'17'12"W, 124.52 feet; thence S80°23'03"E, 180.47 feet; thence N11'17'12"E, 136.84 feet; thence S88\*48'48"E, 146.76 feet; thence S00'39'51"W, 371.49 feet; thence S88\*50'32"W, 262.73 feet to the point of beginning; Containing 226,058 square feet, or 5.189 acres beginning; Containing 226,058 square feet, or 5.189 acres

# UNITED STATES HIGHWAY Center of Section 12-7-7 WISCONSIN AND SOUTHERN RAILROAD

### PARCEL B DESCRIPTION: (FP-35 to SFR-1)

Part of Northwest 1/4 of the Southeast 1/4, Section 12, T7N, R7E, Town of Cross Plains, Section 12, T7N, R7E, Town of Cross Plains, Dane County, Wisconsin, being more fully described as follows: Commencing at the South 1/4 corner of said Section 12, thence N00'15'18"E, 1,262.87 feet, along the East line of said Southwest 1/4; thence N88'50'32"E, 262.73 feet; thence N00'39'51"E, 371.49 feet to the point of beginning; thence N88'48'48"W, 146.76 feet; thence N11'17'12"E, 55.91 feet along the East line of Certified Survey Map No. 14033; thence S87'38'28"E, 136.51 feet; thence S00'39'51"W, 52.25 feet. Containing 7,603 square feet, or 0.174 acres.

SHEET 1 OF 1

|                                       |                                                              |                  |                                        | 00,22,202.                           |                                       |                |  |
|---------------------------------------|--------------------------------------------------------------|------------------|----------------------------------------|--------------------------------------|---------------------------------------|----------------|--|
| OWNER INFORMATION                     |                                                              |                  |                                        | AGENT INFORMATION                    |                                       |                |  |
| OWNER NAME<br>NATHAN J WAGNE          | PHONE (with Area Code) (608) 669-6900                        |                  | AGENT NAME<br>BIRRENKOTT SURVEYING INC |                                      | PHONE (with Area Code) (608) 837-7463 |                |  |
|                                       |                                                              |                  |                                        | ODRESS (Number & Stree O BOX 237     | t)                                    |                |  |
| (City, State, Zip)<br>CROSS PLAINS, W | l 53528                                                      |                  |                                        | ity, State, Zip)<br>UN PRAIRIE, WI 5 | 3590                                  |                |  |
| E-MAIL ADDRESS<br>WAGNER05@TDS.       | AIL ADDRESS  E-MAIL ADDRESS  BSTUECK@BIRRENKOTTSURVEYING.COM |                  |                                        |                                      |                                       | G.COM          |  |
| ADDRESS/L                             | OCATION 1                                                    | ADI              | DRESS/LC                               | CATION 2                             | ADDRESS/L                             | OCATION 3      |  |
| ADDRESS OR LOCA                       | TION OF REZONE                                               | ADDRES           | S OR LOCAT                             | ION OF REZONE                        | ADDRESS OR LOCA                       | TION OF REZONE |  |
| 8067 US HIGHWAY                       | 14                                                           |                  |                                        |                                      |                                       |                |  |
| TOWNSHIP<br>CROSS PLAINS              |                                                              | OWNSHIP          |                                        | SECTION                              | TOWNSHIP                              | SECTION        |  |
| PARCEL NUMBE                          | RS INVOLVED                                                  | PARC             | EL NUMBER                              | S INVOLVED                           | PARCEL NUMBE                          | RS INVOLVED    |  |
| 0707-124                              | -8730-0                                                      |                  |                                        |                                      |                                       |                |  |
|                                       |                                                              | RF               | ASON FOR                               | P REZONE                             |                                       |                |  |
|                                       | RE\                                                          | /IS              | ED                                     |                                      |                                       |                |  |
| FR                                    | OM DISTRICT:                                                 |                  |                                        | TO DIS                               | STRICT:                               | ACRES          |  |
| SFR-1 Single Family                   |                                                              |                  | RR-4 Rural Residential District        |                                      |                                       | 1.719          |  |
| ,                                     |                                                              |                  |                                        |                                      |                                       |                |  |
| FP-35 Farmland Pre                    | servation District                                           |                  | RR-4 Rural Residential District        |                                      |                                       | 5.364          |  |
| C.S.M REQUIRED?                       | PLAT REQUIRED?                                               |                  |                                        | INSPECTOR'S<br>INITIALS              | SIGNATURE:(Owner                      | or Agent)      |  |
| ☑ Yes ☐ No                            | Yes 🗹 No                                                     | Yes              | ☑ No                                   | HJH3                                 |                                       |                |  |
| Applicant Initials                    | Applicant Initials                                           | Applicant Initia | als                                    |                                      | PRINT NAME:                           |                |  |
| COMMENTS: PART<br>DISTRICT            | TALLY LOCATED W                                              | ITHIN SHO        | DRELAND                                | ZONING                               |                                       |                |  |
|                                       |                                                              |                  |                                        |                                      | DATE:                                 |                |  |
|                                       |                                                              |                  |                                        |                                      |                                       |                |  |