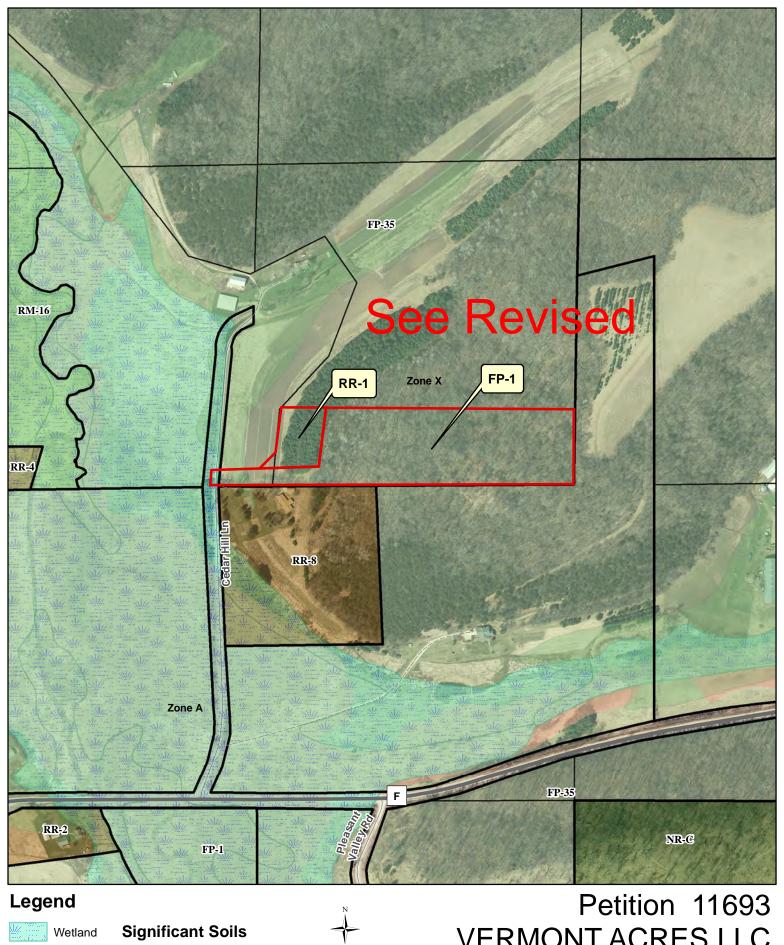

# **Dane County Rezone Petition**

| VERMONT ACRES I<br>(Karen & Aaron Car                                   |                                                                                              | OWNER INFORMATION |                                                 |                                                                                    |                                       | AGENT INFORMATION    |  |  |  |  |
|-------------------------------------------------------------------------|----------------------------------------------------------------------------------------------|-------------------|-------------------------------------------------|------------------------------------------------------------------------------------|---------------------------------------|----------------------|--|--|--|--|
| BILLING ADDRESS (Number                                                 | OWNER NAME<br>VERMONT ACRES LLC<br>(Karen & Aaron Carlock)                                   |                   |                                                 | GENT NAME<br>/ILLIAMSON SUR<br>SSOCIATES                                           | PHONE (with Area Code) (608) 255-5705 |                      |  |  |  |  |
| 4374 STATE HIGHW                                                        | ·                                                                                            |                   | ADDRESS (Number & Street)<br>104A W MAIN ST     |                                                                                    |                                       |                      |  |  |  |  |
| (City, State, Zip) BLACK EARTH, WI 53515                                |                                                                                              |                   |                                                 | (City, State, Zip) WAUNAKEE, WI 53597                                              |                                       |                      |  |  |  |  |
| E-MAIL ADDRESS<br>karen.carlock@gmail.com                               |                                                                                              |                   | E-MAIL ADDRESS<br>CHRIS@WILLIAMSONSURVEYING.COM |                                                                                    |                                       |                      |  |  |  |  |
| ADDRESS/LO                                                              | ADI                                                                                          | DRESS/LO          | OCATION 2                                       | ADDRESS/LOCATION 3                                                                 |                                       |                      |  |  |  |  |
| ADDRESS OR LOCAT                                                        | ADDRESS OR LOCATION OF REZONE                                                                |                   | ADDRESS OR LOCATION OF REZONE                   |                                                                                    |                                       |                      |  |  |  |  |
| South of 4710 Cedar                                                     | · Hill Road                                                                                  |                   |                                                 |                                                                                    |                                       |                      |  |  |  |  |
| TOWNSHIP<br>VERMONT                                                     | SECTION<br>5                                                                                 | TOWNSHIP          |                                                 | SECTION                                                                            | TOWNSHIP                              | SECTION              |  |  |  |  |
| PARCEL NUMBER                                                           | RS INVOLVED                                                                                  | PARC              | EL NUMBER                                       | S INVOLVED                                                                         | PARCEL NUME                           | BERS INVOLVED        |  |  |  |  |
| 0706-052-                                                               | -9501-0                                                                                      | 0706-052-         | -9300-0                                         |                                                                                    | ,                                     |                      |  |  |  |  |
|                                                                         |                                                                                              | RE                | ASON FOR                                        | REZONE                                                                             |                                       |                      |  |  |  |  |
| CREATING ONE RE                                                         | SIDENTIAL LOT                                                                                |                   |                                                 |                                                                                    |                                       |                      |  |  |  |  |
| CREATING ONE RE                                                         | ESIDENTIAL LOT                                                                               |                   |                                                 |                                                                                    |                                       |                      |  |  |  |  |
|                                                                         | OM DISTRICT:                                                                                 |                   |                                                 |                                                                                    | STRICT:                               | ACRES                |  |  |  |  |
| FRO                                                                     | OM DISTRICT:                                                                                 |                   | <del>FP-1 Farm</del>                            | TO DI<br>Nand Preservation                                                         |                                       | ACRES 8.19           |  |  |  |  |
| FRO<br>FP-35 Farmland Pre                                               | ом district:<br>servation District                                                           |                   | RR-1 Rura                                       |                                                                                    | District<br>ict                       |                      |  |  |  |  |
| FRO<br>FP-35 Farmland Pre                                               | om district: servation District servation District                                           | 1                 | RR 1 Rura<br>RM-8 Ru<br>TRICTION                | nland Preservation<br>of Residential Distr<br>ral Mixed Use D                      | District<br>ict                       | 8.19<br>1.08<br>9.27 |  |  |  |  |
| FP-35 Farmland Pres                                                     | om district: servation District servation District                                           | DEED RES          | RR 1 Rura<br>RM-8 Ru<br>TRICTION                | nland Preservation  al Residential District  ral Mixed Use D  INSPECTOR'S INITIALS | District<br>iet<br>istrict            | 8.19<br>1.08<br>9.27 |  |  |  |  |
| FROM FP-35 Farmland Present C.S.M REQUIRED?  Yes No                     | OM DISTRICT: Servation District Servation District PLAT REQUIRED?                            | DEED RES          | RR 1 Rura<br>RM-8 Ru<br>TRICTION<br>IRED?       | nland Preservation  Al Residential District  ral Mixed Use D  INSPECTOR'S          | District<br>iet<br>istrict            | 8.19<br>1.08<br>9.27 |  |  |  |  |
| FROM FP-35 Farmland Present C.S.M REQUIRED?  Yes No  Applicant Initials | OM DISTRICT: Servation District Servation District PLAT REQUIRED?  Yes No Applicant Initials | DEED RES REQUI    | RR 1 Rura<br>RM-8 Ru<br>TRICTION<br>IRED?       | nland Preservation  al Residential District  ral Mixed Use D  INSPECTOR'S INITIALS | ict istrict SIGNATURE:(Owne           | 8.19<br>1.08<br>9.27 |  |  |  |  |
| FROM FP-35 Farmland Present C.S.M REQUIRED?  Yes No                     | OM DISTRICT: Servation District Servation District PLAT REQUIRED?  Yes No Applicant Initials | DEED RES REQUI    | RR 1 Rura<br>RM-8 Ru<br>TRICTION<br>IRED?       | nland Preservation  al Residential District  ral Mixed Use D  INSPECTOR'S INITIALS | ict istrict SIGNATURE:(Owne           | 8.19<br>1.08<br>9.27 |  |  |  |  |
| FROM FP-35 Farmland Present C.S.M REQUIRED?  Yes No                     | om district: servation District servation District PLAT REQUIRED?  Yes No                    | DEED RES REQUI    | RR 1 Rura<br>RM-8 Ru<br>TRICTION<br>IRED?       | nland Preservation  al Residential District  ral Mixed Use D  INSPECTOR'S INITIALS | ict istrict SIGNATURE:(Owne           | 8.19<br>1.08<br>9.27 |  |  |  |  |

#### REZONE APPLICATION

|                                                                                                                                                                                                                                                                                                                                                                                                                                                             |                                                                               |                                | APPLICANT I                                                               | NFORMATION                         |                |      |  |  |  |  |
|-------------------------------------------------------------------------------------------------------------------------------------------------------------------------------------------------------------------------------------------------------------------------------------------------------------------------------------------------------------------------------------------------------------------------------------------------------------|-------------------------------------------------------------------------------|--------------------------------|---------------------------------------------------------------------------|------------------------------------|----------------|------|--|--|--|--|
| Property Owner Name: Karen & Aaro                                                                                                                                                                                                                                                                                                                                                                                                                           |                                                                               | on Carlock                     | Agent Name:                                                               | Williamson Surveying and Assoc. Ll |                |      |  |  |  |  |
| Address (Number & Street): 4374 State Highwa                                                                                                                                                                                                                                                                                                                                                                                                                |                                                                               | lighway "78"                   | Address (Number & Street):                                                | 104 A. West Main Street            |                |      |  |  |  |  |
| Address (City, State, Zip): Black Earth, WI 53515                                                                                                                                                                                                                                                                                                                                                                                                           |                                                                               | WI 53515                       | Address (City, State, Zip):                                               | Waunakee, WI 53597                 |                |      |  |  |  |  |
|                                                                                                                                                                                                                                                                                                                                                                                                                                                             |                                                                               | @gmail.com                     | Email Addross:                                                            | chris@williamsonsurveying.com      |                |      |  |  |  |  |
| Phone#: 1-773-682-8                                                                                                                                                                                                                                                                                                                                                                                                                                         |                                                                               | 599                            | Phone#:                                                                   | 1-608-255-5705                     |                |      |  |  |  |  |
| PROPERTY INFORMATION                                                                                                                                                                                                                                                                                                                                                                                                                                        |                                                                               |                                |                                                                           |                                    |                |      |  |  |  |  |
| Township:                                                                                                                                                                                                                                                                                                                                                                                                                                                   | wnship: Vermont Parcel Number(s): 060/0706-052-9501-0 and 060/0706-052-9300-0 |                                |                                                                           |                                    | 706-052-9300-0 |      |  |  |  |  |
| Section:                                                                                                                                                                                                                                                                                                                                                                                                                                                    | 5                                                                             |                                | Property Address or Location: 4710 Cedar Hill Lane, Black Earth, WI 53515 |                                    |                |      |  |  |  |  |
|                                                                                                                                                                                                                                                                                                                                                                                                                                                             |                                                                               |                                | REZONE D                                                                  | ESCRIPTION                         |                |      |  |  |  |  |
| Reason for the request. In the space below, please provide a brief but detailed explanation of the rezoning request. Include both current and proposed land uses, number of parcels or lots to be created, and any other relevant information. For more significant development proposals, attach additional pages as needed.  The Carlock's are selling a 9.27 acre Lot to a family member so they can build a house on the southern side of the property. |                                                                               |                                |                                                                           |                                    |                |      |  |  |  |  |
| Existing Zoning<br>District(s)                                                                                                                                                                                                                                                                                                                                                                                                                              |                                                                               | Proposed Zoning<br>District(s) |                                                                           | Acres                              |                |      |  |  |  |  |
| FP-35                                                                                                                                                                                                                                                                                                                                                                                                                                                       |                                                                               | FP-1                           |                                                                           | 8.19                               |                |      |  |  |  |  |
| FP-35 <b>Se</b>                                                                                                                                                                                                                                                                                                                                                                                                                                             |                                                                               |                                | See Re                                                                    | <b>WISE</b>                        |                | 1.08 |  |  |  |  |
| Applications will not be accepted until the applicant has contacted the town and consulted with department staff to determine that all necessary information has been provided. Only complete applications will be accepted. All information from the checklist below must be included. Note that additional application submittal requirements apply for commercial development proposals, or as may be required by the Zoning Administrator.              |                                                                               |                                |                                                                           |                                    |                |      |  |  |  |  |