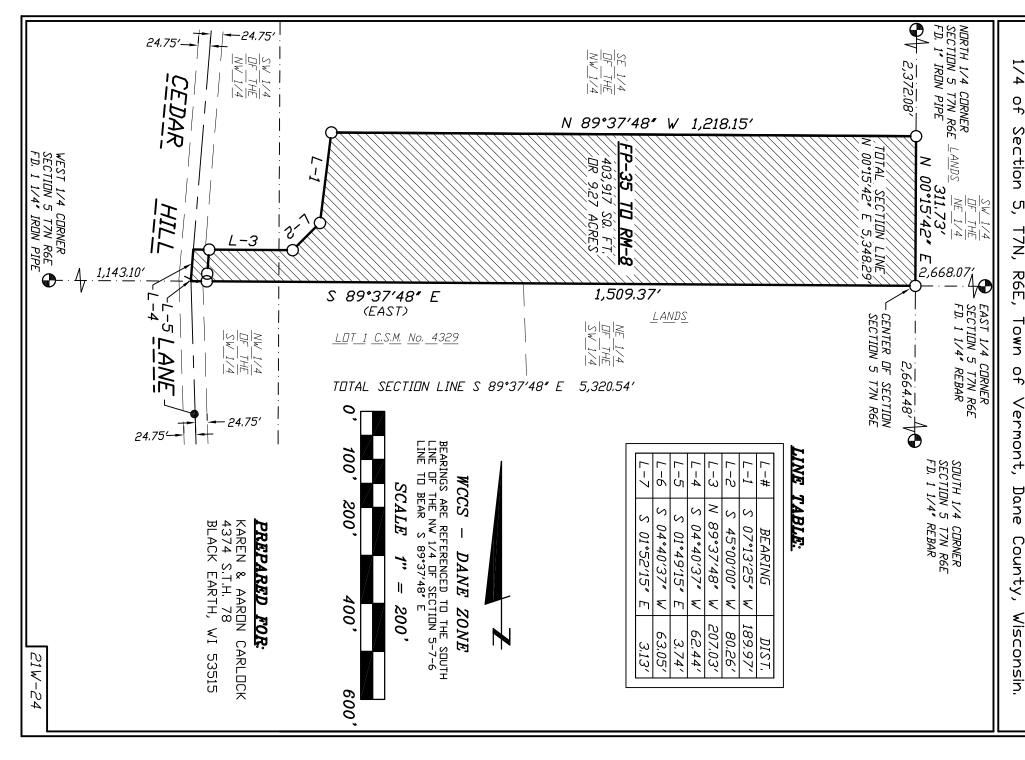

### **FP-35 TO RM-8**

A parcel of land being part of the Southwest and Southeast 1/4's of the Northwest 1/4 of Section 5, T7N, R6E, Town of Vermont, Dane County, Wisconsin, more particularly described as follows:

Commencing at the West 1/4 corner of said Section 5, thence S 89°37'48" E along the south line of the said Northwest 1/4, 1,143.10 feet to the centerline of Cedar Hill Lane and to the point of beginning.

thence continue S 89°37'48" E along said south line, 1,509.37 feet to the center of Section 5; thence N 00°15'42" E along the east line of the said Northwest 1/4, 311.73 feet; thence N 89°37'48" W, 1,218.15 feet; thence S 07°13'25" W, 189.97 feet; thence S 45°00'00" W, 80.26 feet; thence N 89°37'48" W, 207.03 feet to the centerline of said Cedar Hill Lane; thence along said centerline for the next two courses S 04°40'37" W, 62.44 feet; thence S 01°49'15" E, 3.74 feet to the point of beginning. This parcel contains 403,917 sq. ft. or 9.27 acres thereof.