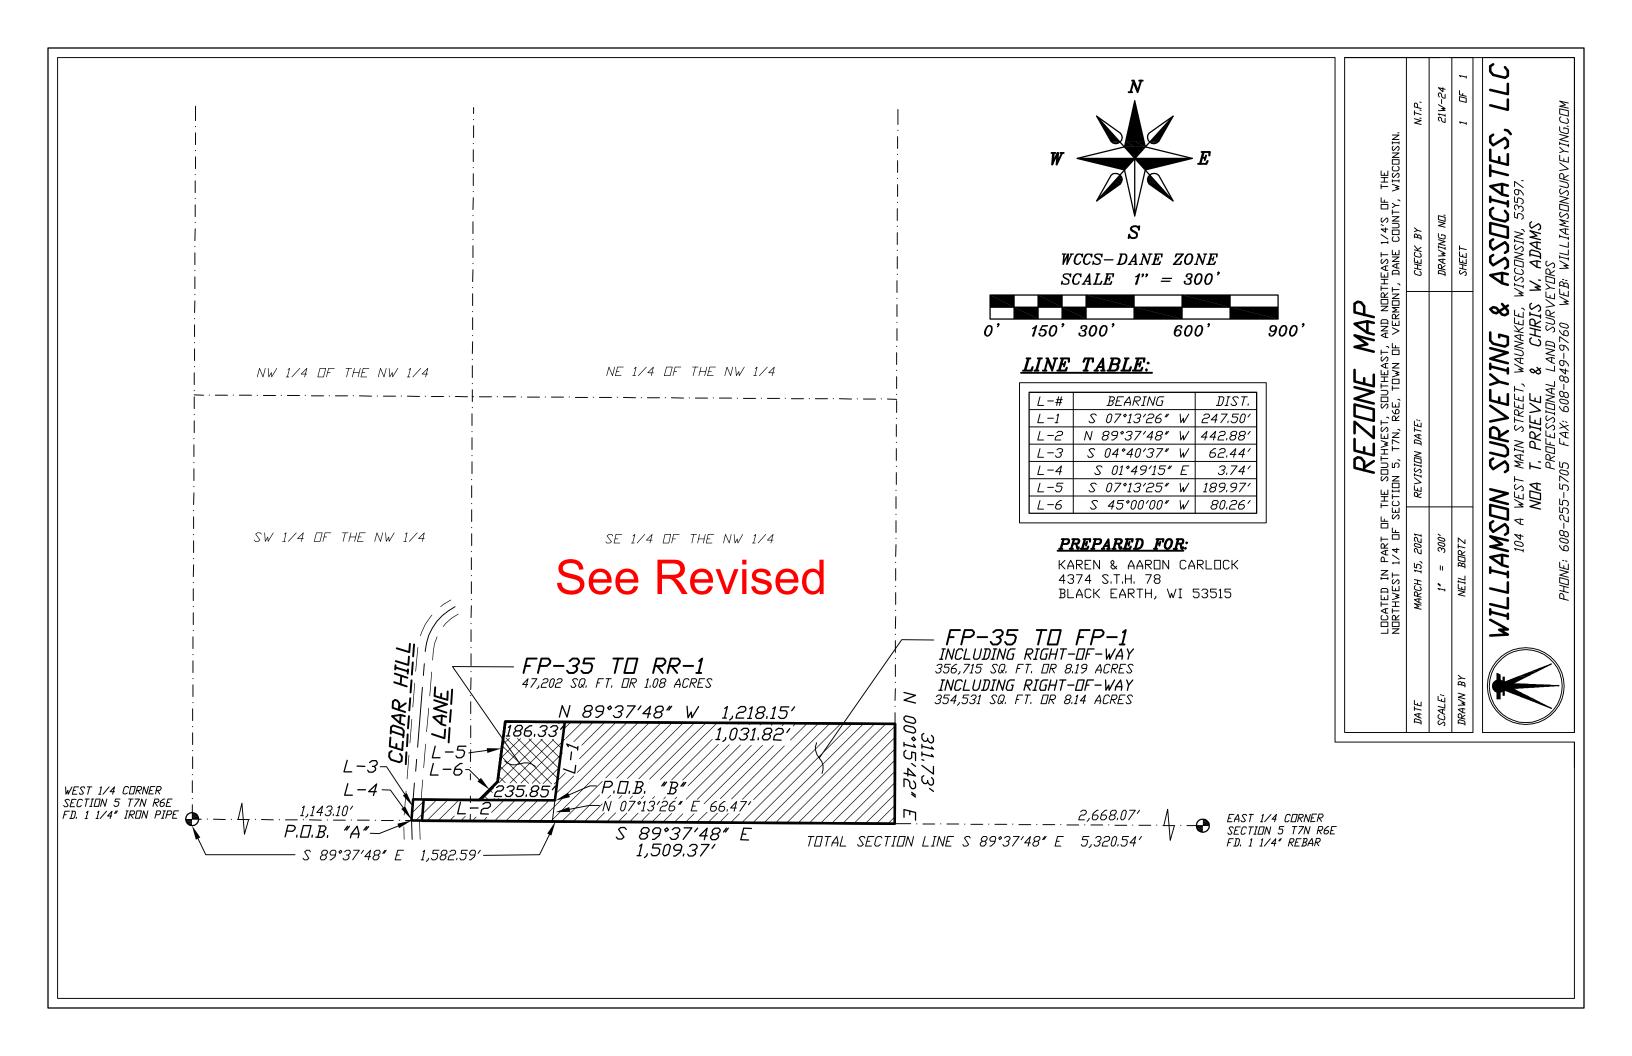

# **Dane County Rezone Petition**

| VERMONT ACRES I<br>(Karen & Aaron Car                                   |                                                                                              | OWNER INFORMATION |                                                 |                                                                                    |                                       | AGENT INFORMATION    |  |  |  |  |
|-------------------------------------------------------------------------|----------------------------------------------------------------------------------------------|-------------------|-------------------------------------------------|------------------------------------------------------------------------------------|---------------------------------------|----------------------|--|--|--|--|
| BILLING ADDRESS (Number                                                 | OWNER NAME<br>VERMONT ACRES LLC<br>(Karen & Aaron Carlock)                                   |                   |                                                 | GENT NAME<br>/ILLIAMSON SUR<br>SSOCIATES                                           | PHONE (with Area Code) (608) 255-5705 |                      |  |  |  |  |
| 4374 STATE HIGHW                                                        | ·                                                                                            |                   | ADDRESS (Number & Street)<br>104A W MAIN ST     |                                                                                    |                                       |                      |  |  |  |  |
| (City, State, Zip) BLACK EARTH, WI 53515                                |                                                                                              |                   |                                                 | (City, State, Zip) WAUNAKEE, WI 53597                                              |                                       |                      |  |  |  |  |
| E-MAIL ADDRESS<br>karen.carlock@gmail.com                               |                                                                                              |                   | E-MAIL ADDRESS<br>CHRIS@WILLIAMSONSURVEYING.COM |                                                                                    |                                       |                      |  |  |  |  |
| ADDRESS/LO                                                              | ADI                                                                                          | DRESS/LO          | OCATION 2                                       | ADDRESS/LOCATION 3                                                                 |                                       |                      |  |  |  |  |
| ADDRESS OR LOCAT                                                        | ADDRESS OR LOCATION OF REZONE                                                                |                   | ADDRESS OR LOCATION OF REZONE                   |                                                                                    |                                       |                      |  |  |  |  |
| South of 4710 Cedar                                                     | · Hill Road                                                                                  |                   |                                                 |                                                                                    |                                       |                      |  |  |  |  |
| TOWNSHIP<br>VERMONT                                                     | SECTION<br>5                                                                                 | TOWNSHIP          |                                                 | SECTION                                                                            | TOWNSHIP                              | SECTION              |  |  |  |  |
| PARCEL NUMBER                                                           | RS INVOLVED                                                                                  | PARC              | EL NUMBER                                       | S INVOLVED                                                                         | PARCEL NUME                           | BERS INVOLVED        |  |  |  |  |
| 0706-052-                                                               | -9501-0                                                                                      | 0706-052-         | -9300-0                                         |                                                                                    | ,                                     |                      |  |  |  |  |
|                                                                         |                                                                                              | RE                | ASON FOR                                        | REZONE                                                                             |                                       |                      |  |  |  |  |
| CREATING ONE RE                                                         | SIDENTIAL LOT                                                                                |                   |                                                 |                                                                                    |                                       |                      |  |  |  |  |
| CREATING ONE RE                                                         | ESIDENTIAL LOT                                                                               |                   |                                                 |                                                                                    |                                       |                      |  |  |  |  |
|                                                                         | OM DISTRICT:                                                                                 |                   |                                                 |                                                                                    | STRICT:                               | ACRES                |  |  |  |  |
| FRO                                                                     | OM DISTRICT:                                                                                 |                   | <del>FP-1 Farm</del>                            | TO DI<br>Nand Preservation                                                         |                                       | ACRES 8.19           |  |  |  |  |
| FRO<br>FP-35 Farmland Pre                                               | ом district:<br>servation District                                                           |                   | RR-1 Rura                                       |                                                                                    | District<br>ict                       |                      |  |  |  |  |
| FRO<br>FP-35 Farmland Pre                                               | om district: servation District servation District                                           | 1                 | RR 1 Rura<br>RM-8 Ru<br>TRICTION                | nland Preservation<br>of Residential Distr<br>ral Mixed Use D                      | District<br>ict                       | 8.19<br>1.08<br>9.27 |  |  |  |  |
| FP-35 Farmland Pres                                                     | om district: servation District servation District                                           | DEED RES          | RR 1 Rura<br>RM-8 Ru<br>TRICTION                | nland Preservation  al Residential District  ral Mixed Use D  INSPECTOR'S INITIALS | District<br>iet<br>istrict            | 8.19<br>1.08<br>9.27 |  |  |  |  |
| FROM FP-35 Farmland Present C.S.M REQUIRED?  Yes No                     | OM DISTRICT: Servation District Servation District PLAT REQUIRED?                            | DEED RES          | RR 1 Rura<br>RM-8 Ru<br>TRICTION<br>IRED?       | nland Preservation  Al Residential District  ral Mixed Use D  INSPECTOR'S          | District<br>iet<br>istrict            | 8.19<br>1.08<br>9.27 |  |  |  |  |
| FROM FP-35 Farmland Present C.S.M REQUIRED?  Yes No  Applicant Initials | OM DISTRICT: Servation District Servation District PLAT REQUIRED?  Yes No Applicant Initials | DEED RES REQUI    | RR 1 Rura<br>RM-8 Ru<br>TRICTION<br>IRED?       | nland Preservation  al Residential District  ral Mixed Use D  INSPECTOR'S INITIALS | ict istrict SIGNATURE:(Owne           | 8.19<br>1.08<br>9.27 |  |  |  |  |
| FROM FP-35 Farmland Present C.S.M REQUIRED?  Yes No                     | OM DISTRICT: Servation District Servation District PLAT REQUIRED?  Yes No Applicant Initials | DEED RES REQUI    | RR 1 Rura<br>RM-8 Ru<br>TRICTION<br>IRED?       | nland Preservation  al Residential District  ral Mixed Use D  INSPECTOR'S INITIALS | ict istrict SIGNATURE:(Owne           | 8.19<br>1.08<br>9.27 |  |  |  |  |
| FROM FP-35 Farmland Present C.S.M REQUIRED?  Yes No                     | om district: servation District servation District PLAT REQUIRED?  Yes No                    | DEED RES REQUI    | RR 1 Rura<br>RM-8 Ru<br>TRICTION<br>IRED?       | nland Preservation  al Residential District  ral Mixed Use D  INSPECTOR'S INITIALS | ict istrict SIGNATURE:(Owne           | 8.19<br>1.08<br>9.27 |  |  |  |  |

#### REZONE APPLICATION

|                                                                                                                                                                                                                                                                                                                                                                                                                                                             |                                                                               |                                | APPLICANT I                                                               | NFORMATION                         |                |      |  |  |  |  |
|-------------------------------------------------------------------------------------------------------------------------------------------------------------------------------------------------------------------------------------------------------------------------------------------------------------------------------------------------------------------------------------------------------------------------------------------------------------|-------------------------------------------------------------------------------|--------------------------------|---------------------------------------------------------------------------|------------------------------------|----------------|------|--|--|--|--|
| Property Owner Name: Karen & Aaro                                                                                                                                                                                                                                                                                                                                                                                                                           |                                                                               | on Carlock                     | Agent Name:                                                               | Williamson Surveying and Assoc. Ll |                |      |  |  |  |  |
| Address (Number & Street): 4374 State Highwa                                                                                                                                                                                                                                                                                                                                                                                                                |                                                                               | lighway "78"                   | Address (Number & Street):                                                | 104 A. West Main Street            |                |      |  |  |  |  |
| Address (City, State, Zip): Black Earth, WI 53515                                                                                                                                                                                                                                                                                                                                                                                                           |                                                                               | WI 53515                       | Address (City, State, Zip):                                               | Waunakee, WI 53597                 |                |      |  |  |  |  |
|                                                                                                                                                                                                                                                                                                                                                                                                                                                             |                                                                               | @gmail.com                     | Email Addross:                                                            | chris@williamsonsurveying.com      |                |      |  |  |  |  |
| Phone#: 1-773-682-8                                                                                                                                                                                                                                                                                                                                                                                                                                         |                                                                               | 599                            | Phone#:                                                                   | 1-608-255-5705                     |                |      |  |  |  |  |
| PROPERTY INFORMATION                                                                                                                                                                                                                                                                                                                                                                                                                                        |                                                                               |                                |                                                                           |                                    |                |      |  |  |  |  |
| Township:                                                                                                                                                                                                                                                                                                                                                                                                                                                   | wnship: Vermont Parcel Number(s): 060/0706-052-9501-0 and 060/0706-052-9300-0 |                                |                                                                           |                                    | 706-052-9300-0 |      |  |  |  |  |
| Section:                                                                                                                                                                                                                                                                                                                                                                                                                                                    | 5                                                                             |                                | Property Address or Location: 4710 Cedar Hill Lane, Black Earth, WI 53515 |                                    |                |      |  |  |  |  |
|                                                                                                                                                                                                                                                                                                                                                                                                                                                             |                                                                               |                                | REZONE D                                                                  | ESCRIPTION                         |                |      |  |  |  |  |
| Reason for the request. In the space below, please provide a brief but detailed explanation of the rezoning request. Include both current and proposed land uses, number of parcels or lots to be created, and any other relevant information. For more significant development proposals, attach additional pages as needed.  The Carlock's are selling a 9.27 acre Lot to a family member so they can build a house on the southern side of the property. |                                                                               |                                |                                                                           |                                    |                |      |  |  |  |  |
| Existing Zoning<br>District(s)                                                                                                                                                                                                                                                                                                                                                                                                                              |                                                                               | Proposed Zoning<br>District(s) |                                                                           | Acres                              |                |      |  |  |  |  |
| FP-35                                                                                                                                                                                                                                                                                                                                                                                                                                                       |                                                                               | FP-1                           |                                                                           | 8.19                               |                |      |  |  |  |  |
| FP-35 <b>Se</b>                                                                                                                                                                                                                                                                                                                                                                                                                                             |                                                                               |                                | See Re                                                                    | <b>WISE</b>                        |                | 1.08 |  |  |  |  |
| Applications will not be accepted until the applicant has contacted the town and consulted with department staff to determine that all necessary information has been provided. Only complete applications will be accepted. All information from the checklist below must be included. Note that additional application submittal requirements apply for commercial development proposals, or as may be required by the Zoning Administrator.              |                                                                               |                                |                                                                           |                                    |                |      |  |  |  |  |