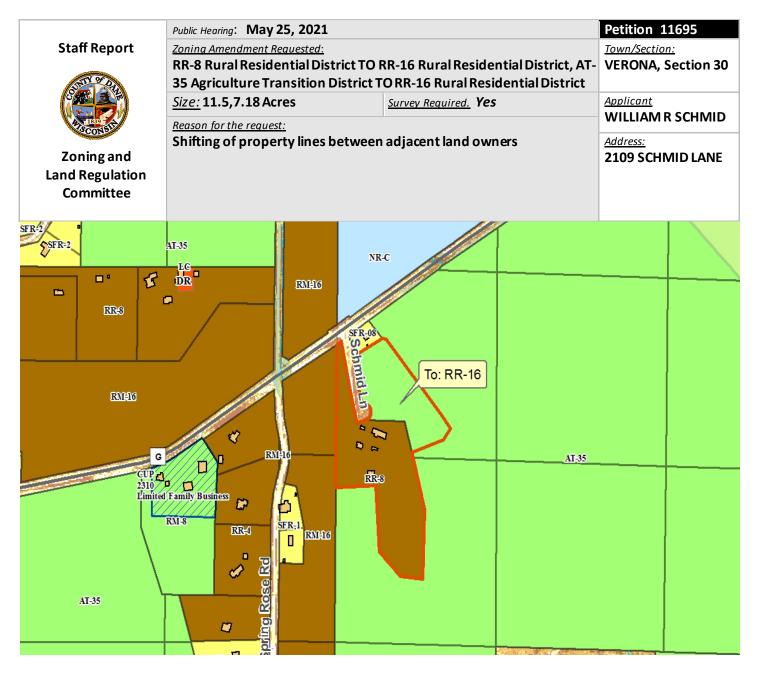

**DESCRIPTION:** Landowner wishes to add 7.18 acres of AT-35 zoned land from a neighboring property owner to an existing 11.5 acre lot in the RR-8 zoning district. The resulting 18.68-acre lot would be zoned RR-16.

**OBSERVATIONS:** The proposed lot would conform to the dimensional and road frontage requirements of the Dane County Zoning and Land Division Ordinances. No new homesite would be created with this petition.

**TOWN PLAN:** The property is in a Transitional Agriculture area under the *Town of Verona / Dane County Comprehensive Plan.* No conflicts anticipated.

**RESOURCE PROTECTION:** Small areas of slopes exceeding 12% occur on the property. No significant impacts anticipated.