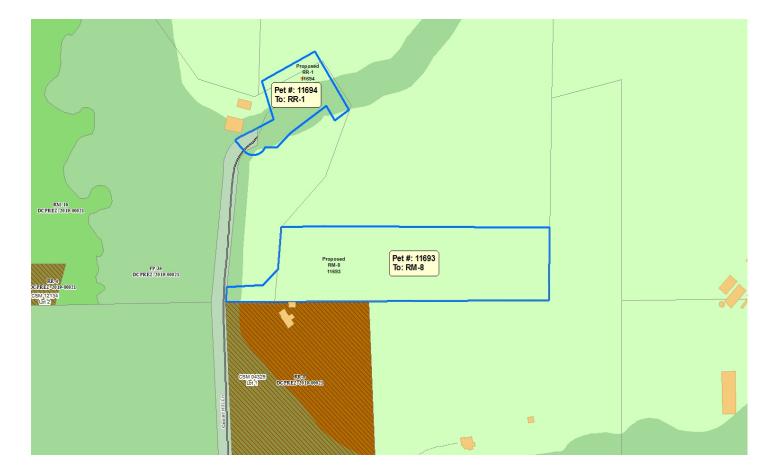

**DESCRIPTION:** Landowner wishes to rezone 9.50 acres from the FP-35 zoning district to the RM-8 zoning district to create a mixed agricultural and residential lot. **See also Petition 11694,** which is from the same ownership parcel.

**OBSERVATIONS:** The proposed lot conforms to the minimum dimensional, road frontage and other standards of the zoning and land division ordinances.

**TOWN PLAN:** The property is within a Farmland Preservation Area in the *Town of Vermont / Dane County Comprehensive Plan* and the *Dane County Farmland Preservation Plan*. Residential development is capped at one unit per thirty five acres owned as of January 1, 1985. Separation of existing farm residences is exempt from town density caps. If Petitions 11693 and 11694 are both approved, there will be four potential homesites remaining.

**RESOURCE PROTECTION:** There are no mapped resource protection corridors on the proposed development site. The East Branch of Blue Mounds Creek, with associated wetlands and floodplain, is on the western and opposite side of Cedar Hill Lane. Portions of the proposed RM-8 lot fall within 300 feet of mapped shoreland wetlands. Assistant Zoning Administrator Hans Hilbert conducted a site inspection of the site and determined that building areas would comply with shoreland zoning standards. No significant impact anticipated.