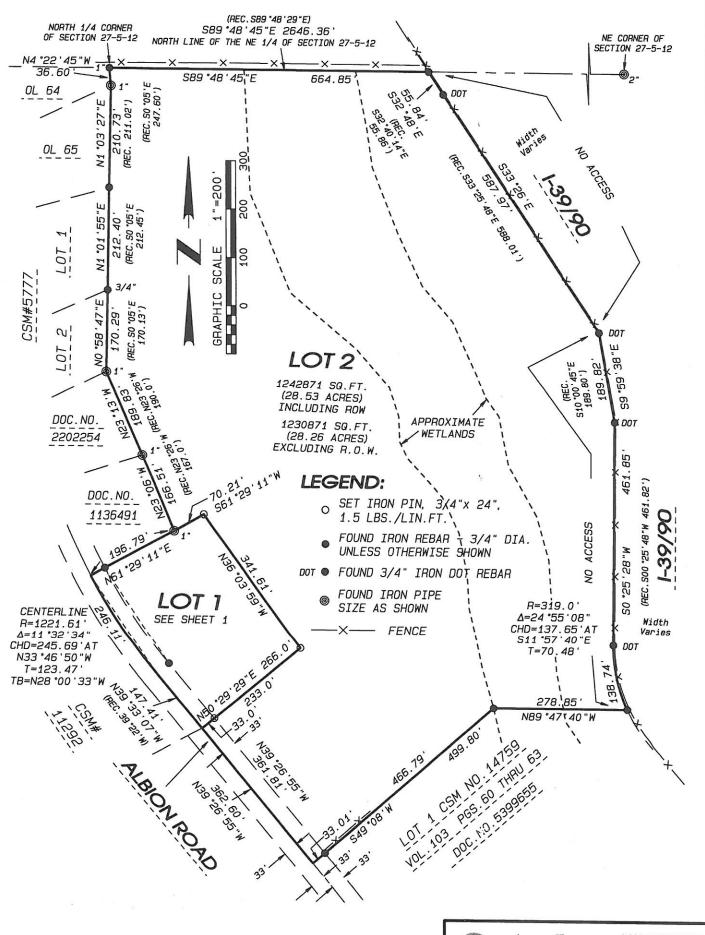

## CERTIFIED SURVEY MAP NO.

LOT 2 OF CERTIFIED SURVEY MAP NO.14759, RECORDED IN VOLUME 103, PAGES 60 THRU 63 OF CERTIFIED SURVEY MAPS OF DANE COUNTY, WISCONSIN, AS DOCUMENT NO.5399655 AND LOCATED IN THE SW 1/4 OF THE NE 1/4, NW 1/4 OF THE NE 1/4 AND IN THE NE 1/4 OF THE NW 1/4 OF SECTION 27, T.5N., R.12E. OF THE 4TH P.M., TOWN OF ALBION, DANE COUNTY, WISCONSIN.

### CERTIFIED SURVEY MAP NO.

LOT 2 OF CERTIFIED SURVEY MAP NO. 14759, RECORDED IN VOLUME 103, PAGES 60 THRU 63 OF CERTIFIED SURVEY MAPS
OF DANE COUNTY, WISCONSIN, AS DOCUMENT NO.5399655 AND
LOCATED IN THE SW 1/4 OF THE NE 1/4, NW 1/4 OF THE NE 1/4
AND IN THE NE 1/4 OF THE NW 1/4 OF SECTION 27, T.5N., R.12E. OF THE 4TH P.M., TOWN OF ALBION, DANE COUNTY, WISCONSIN.

> OWNER OF RECORD: LINDA G REPPEN JACOB A REPPEN 444 ALBION RD EDGERTON WI 53534

NOTE: FIELDWORK COMPLETED APRIL 19, 2021.

NOTE: ASSUMED S89 \*48 '45 "E ALOING THE NORTH LINE OF THE NE 1/4 OF SECTION 27-5-12.

NOTE: PLSS CORNERS AND TIES WERE LOCATED IN GOOD CONDITION AND FIELD VERIFIED.

NOTE: REFER TO BUILDING SITE INFORMATION CONTAINED IN THE DANE COUNTY SOIL SURVEY.

Project No. 121 - 058 For: ZIMDARS

SHEET 1 OF 4 SHEETS

DATE: April 15, 2021

TO: Jacob A. & Linda G. Reppen

RE: Description of Zoning change

PART OF LOT 2 OF CERTIFIED SURVEY MAP NO. 14759, RECORDED IN VOLUME 103, PAGES 60 THRU 63 OF CERTIFIED SURVEY MAPS OF DANE COUNTY, WISCONSIN, AS DOCUMENT NO. 5399655 AND LOCATED IN THE SW 1/4 OF THE NE 1/4, NW 1/4 OF THE NE 1/4 AND IN THE NE 1/4 OF THE NW 1/4 OF SECTION 27, T.5N., R.12E., OF THE 4<sup>TH</sup> P.M., TOWN OF ALBION, DANE COUNTY, WISCONSIN.

DESCRIBED AS FOLLOWS: Commencing at an iron pipe at the North 1/4 Corner of said Section; thence S11°51′37″E 944.07 feet to the place of beginning for the land to be herein described; thence S36°03′59″E 341.61 feet; thence S50°29′59″W 266.0 feet to the centerline of Albion Road; thence N39°33′07″W along said centerline, 147.41 feet; thence Northwesterly continuing along said centerline, along a curve to the right, 246.11 feet, having a radius of 1221.61 feet and a chord bearing N33°46′50″W 245.69 feet to the most Westerly corner of said Lot 2; thence N61°29′11″E along a line of said Lot 2 and it's Northeasterly extension, 267.0 feet to the place of beginning. Containing 2.30 Acres.