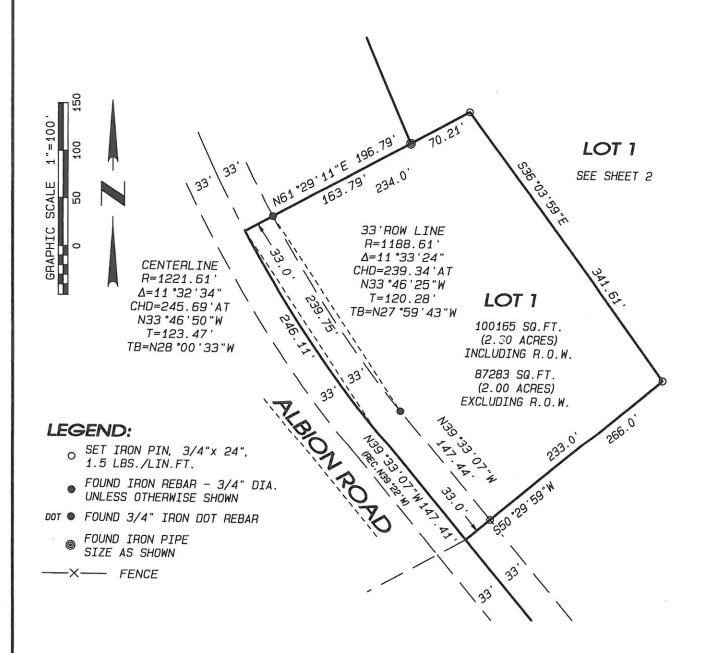

DATE: April 15, 2021

TO: Jacob A. & Linda G. Reppen

RE: Description of Zoning change

PART OF LOT 2 OF CERTIFIED SURVEY MAP NO. 14759, RECORDED IN VOLUME 103, PAGES 60 THRU 63 OF CERTIFIED SURVEY MAPS OF DANE COUNTY, WISCONSIN, AS DOCUMENT NO. 5399655 AND LOCATED IN THE SW 1/4 OF THE NE 1/4, NW 1/4 OF THE NE 1/4 AND IN THE NE 1/4 OF THE NW 1/4 OF SECTION 27, T.5N., R.12E., OF THE 4<sup>TH</sup> P.M., TOWN OF ALBION, DANE COUNTY, WISCONSIN.

DESCRIBED AS FOLLOWS: Commencing at an iron pipe at the North 1/4 Corner of said Section; thence S11°51′37″E 944.07 feet to the place of beginning for the land to be herein described; thence S36°03′59″E 341.61 feet; thence S50°29′59″W 266.0 feet to the centerline of Albion Road; thence N39°33′07″W along said centerline, 147.41 feet; thence Northwesterly continuing along said centerline, along a curve to the right, 246.11 feet, having a radius of 1221.61 feet and a chord bearing N33°46′50″W 245.69 feet to the most Westerly corner of said Lot 2; thence N61°29′11″E along a line of said Lot 2 and it's Northeasterly extension, 267.0 feet to the place of beginning. Containing 2.30 Acres.