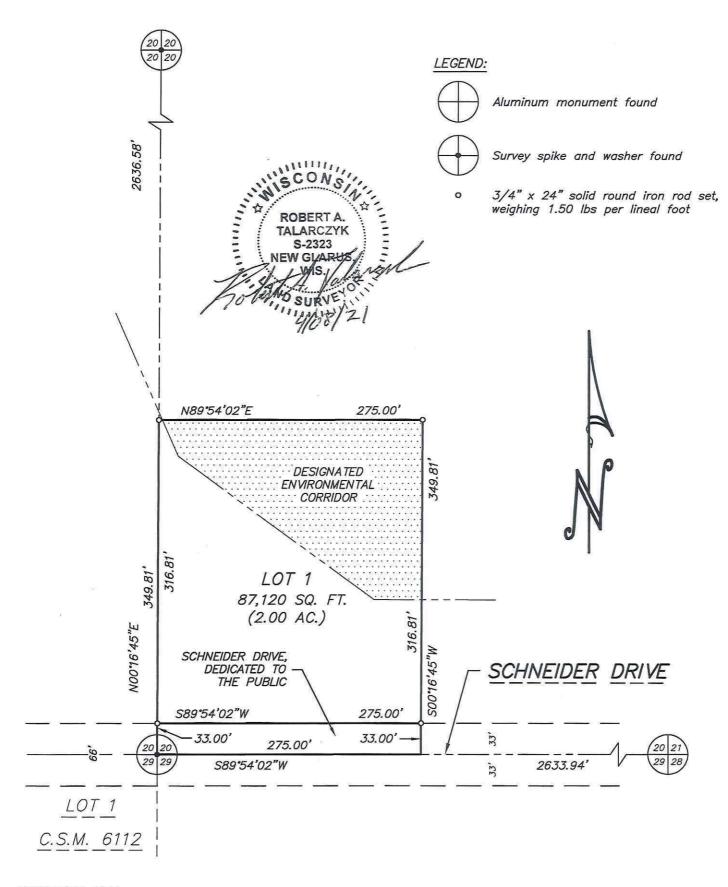

### CERTIFIED SURVEY MAP NO. That part of the Southwest 1/4 of the Southeast 1/4 of Section 20, Town 6 North, Range 10 East, Town of Dunn, Dane County, Wisconsin, bounded and described as follows: Beginning at the South 1/4 corner of said Section 20; thence N00°16′45″E along the West line of the Southwest 1/4 of Section 20, 349.81′; thence N89°54′02″E, 275.00′; thence S00°16′45″W, 349.81′ to the South line of Section 20; thence S89°54′02″W, 275.00′ to the point of beginning; subject to a public road right of way as shown and to any and all easements of record. I hereby certify that this survey is in compliance with Chap. 236.34 of the Wis. Statutes and that I have surveyed, monumented, and mapped the lands described hereon, and that this map is a correct representation thereof in accordance with the information provided. April 8, 2021 OWNERS' CERTIFICATE OF DEDICATION: As owners, we hereby certify that we have caused the land described on this Certified Survey Map to be surveyed, divided, mapped and dedicated as represented hereon. We also certify that this map is required by s.236.10 or s.236.12 Wisconsin Statutes or s.75.17(1)(a), Dane County Code of Ordinances to be submitted to the following for approval or objection: Town of Dunn, Dane County Zoning and Land Regulation Committee. WITNESS the hand and seal of said owners this \_\_\_\_\_ day of \_ In the presence of: Ralph Marshall Colburn Arlene P. Colburn STATE OF WISCONSIN) \_\_\_\_\_\_COUNTY) SS Personally came before me this \_\_\_\_\_ day of \_\_\_\_\_\_, 20\_\_\_\_\_, the above named Romanshall Colburn and Arlene P. Colburn to me known to be the same persons who executed the foregoing instrument and acknowledged the same. , the above named Ralph SCONSIN My commission expires\_\_\_\_\_ ROBERT A. TALARCZYK S-2323 **NEW GLARUS** ANO SURVE NO SURVE TOWNSHIP APPROVAL: This Certified Survey Map and the public dedication shown hereon is approved for recording this \_\_\_\_ day of \_\_ Town Chairman COUNTY APPROVAL: Approved for recording per Dane County Zoning and Land Regulation Committee action of Authorized Representative REGISTER OF DEEDS CERTIFICATE: Received for record this \_\_\_\_ \_\_\_ day of \_\_ \_\_\_\_\_o'clock \_\_\_\_\_M., and recorded in Vol. \_\_\_\_\_ of Certified Survey Maps of Dane Co., on Pages Register of Deeds 1.) Bearings are referenced to the Wisconsin County Coordinate System, Dane County Zone, NAD83 (2011), in which the South line of the Southeast 1/4 of