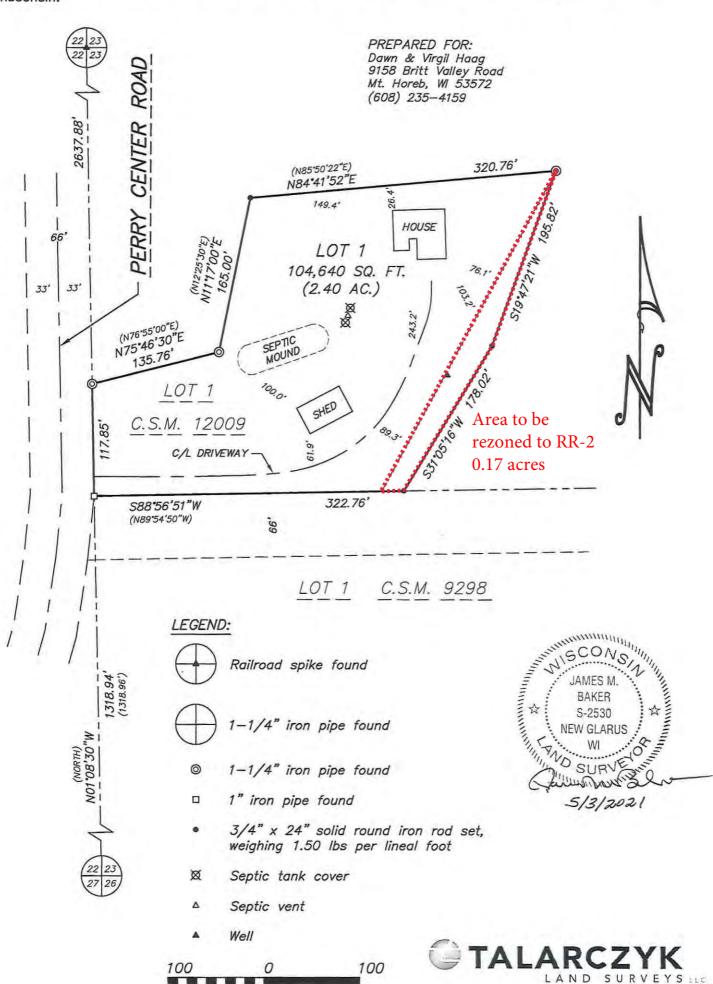

# CERTIFIED SURVEY MAP NO.\_\_\_\_

Lot 1 of Certified Survey Map 12009 (Vol. 74, Pages 41-42) and other lands in the Northwest 1/4 of the Southwest 1/4 of Section 23, Town 5 North, Range 6 East, Town of Perry, Dane County, Wisconsin.

### Haag Description for Rezoning (Sec. 23-5-6)

### FP-35 to RR-2

That part of the Northwest 1/4 of the Southwest 1/4 of Section 23, Town 5 North, Range 6 East, Town of Perry, Dane County, Wisconsin, bounded and described as follows:

Commencing at the Southwest corner of Section 23; thence N01°08'30"W, 1318.94' to the Southwest corner of the Northwest 1/4 of the Southwest 1/4 of Section 23; thence N88°56'51"E along the South line of the Northwest 1/4 of the Southwest 1/4 of Section 23, 299.60' to the point of beginning; thence N28°16'46"E, 382.83'; thence S19°47'21"W, 195.82'; thence S31°05'16"W, 178.02' to the South line of the Northwest 1/4 of the Southwest 1/4 of Section 23; thence S88°56'51"W, 23.16' to the point of beginning.