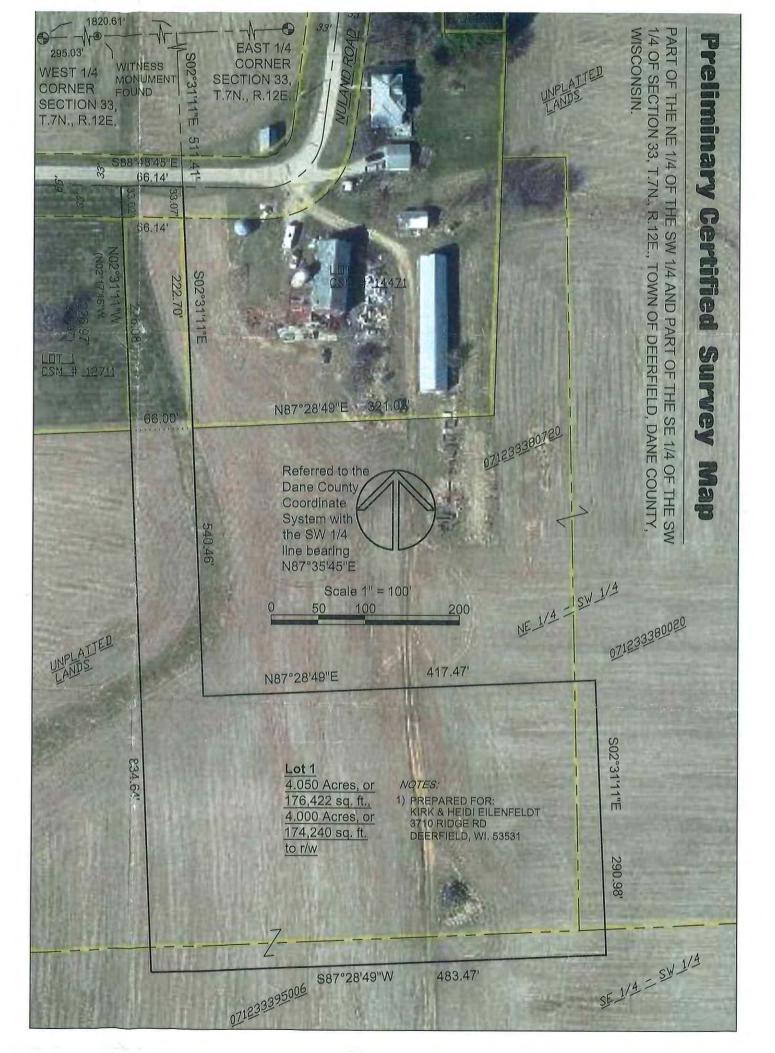

Owner/Agent Signature

PART OF THE NE 1/4 OF THE SW 1/4 AND PART OF THE SE 1/4 OF THE SW 1/4 OF SECTION 33, T.7N., R.12E., TOWN OF DEERFIELD, DANE COUNTY, WISCONSIN.

Commencing at the West 1/4 corner of Section 33, N87°35'45"E, 1820.61'; thence S02°31'11"E, 511.41' to the point of beginning; thence continue S02°31'11"E, 540.46'; thence N87°28'49"E, 417.47'; thence S02°31'11"E, 290.98'; thence S87°28'49"W, 483.47'; thence N02°31'11"W, 834.64'; thence S88°48'45"E, 66.14' to the point of beginning. The above described containing 4.05 acres more or less.