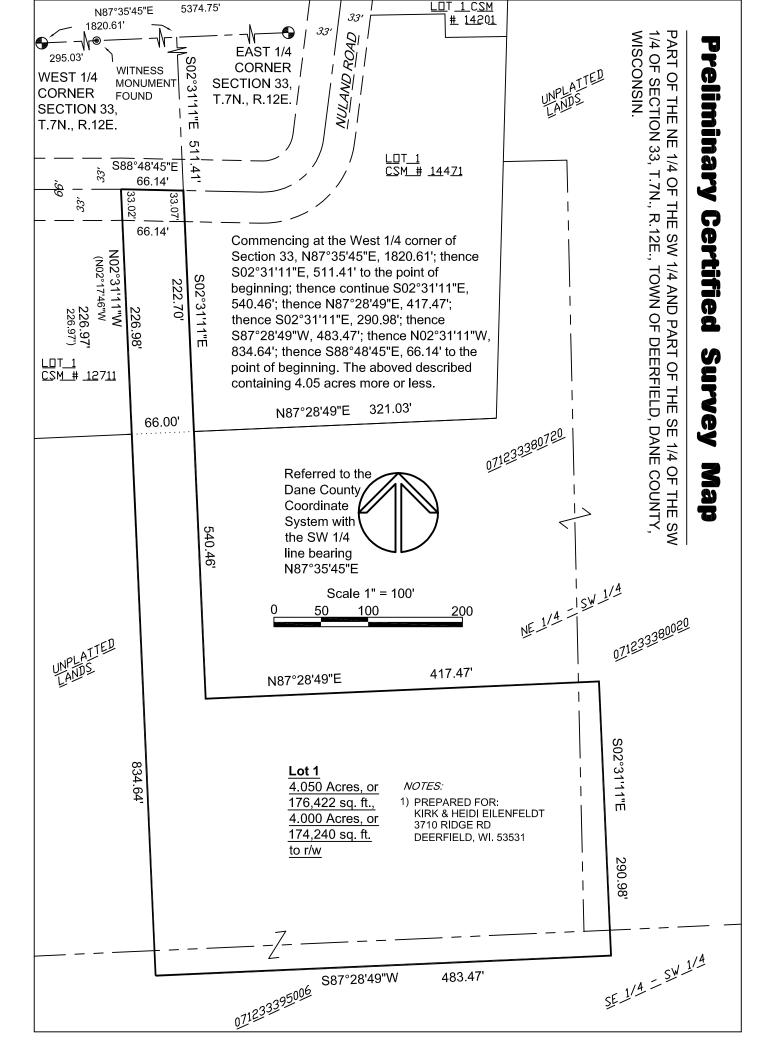

Owner/Agent Signature

PART OF THE NE 1/4 OF THE SW 1/4 AND PART OF THE SE 1/4 OF THE SW 1/4 OF SECTION 33, T.7N., R.12E., TOWN OF DEERFIELD, DANE COUNTY, WISCONSIN.

Commencing at the West 1/4 corner of Section 33, N87°35'45"E, 1820.61'; thence S02°31'11"E, 511.41' to the point of beginning; thence continue S02°31'11"E, 540.46'; thence N87°28'49"E, 417.47'; thence S02°31'11"E, 290.98'; thence S87°28'49"W, 483.47'; thence N02°31'11"W, 834.64'; thence S88°48'45"E, 66.14' to the point of beginning. The above described containing 4.05 acres more or less.