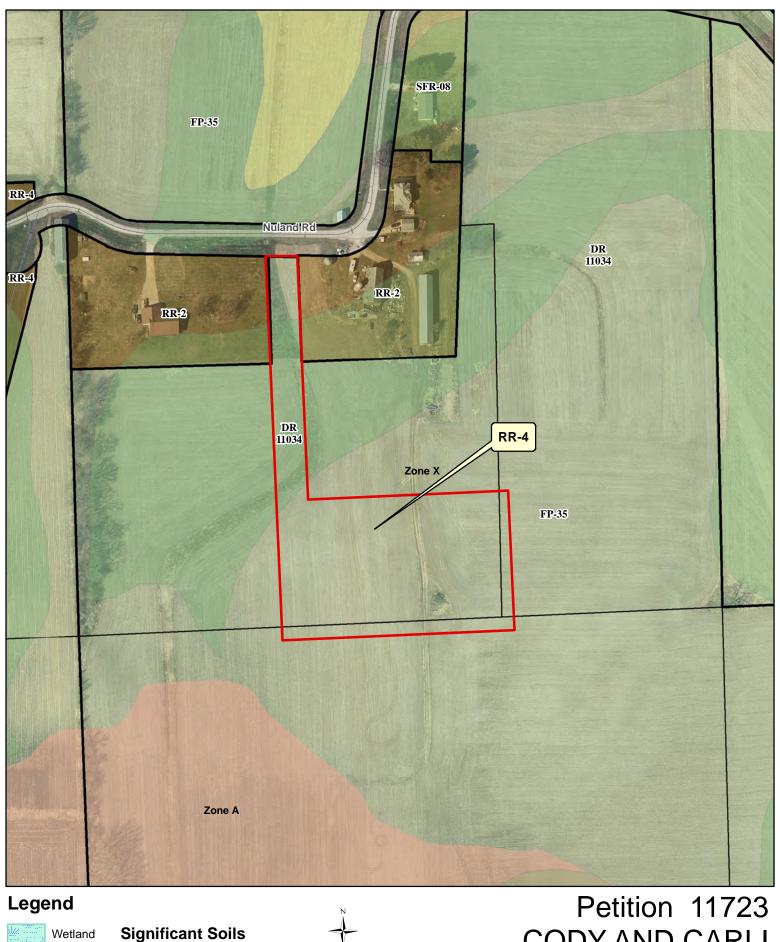

## **Dane County Rezone Petition**

 Application Date
 Petition Number

 05/18/2021
 DCPREZ-2021-11723

 Public Hearing Date
 DCPREZ-2021-11723

| OW                                     | NER INFORMATIO     | N                                            |                     | A                                       | GENT INFORMATION | V                                     |  |
|----------------------------------------|--------------------|----------------------------------------------|---------------------|-----------------------------------------|------------------|---------------------------------------|--|
| OWNER NAME<br>CODY AND CARLI E         | EILENFELDT         | PHONE (with Code) (608) 279                  | lv                  | GENT NAME<br>VISCONSIN MAF              | PPING LLC        | PHONE (with Area Code) (608) 764-5602 |  |
| BILLING ADDRESS (Number 3710 RIDGE RD  |                    | ADDRESS (Number & Street)<br>306 W QUARRY ST |                     |                                         |                  |                                       |  |
| (City, State, Zip) DEERFIELD, WI 535   | 531                |                                              |                     | City, State, Zip)<br>Deerfield, WI 5353 | 31               |                                       |  |
| E-MAIL ADDRESS carli.stephan@gmail.com |                    |                                              |                     | E-MAIL ADDRESS wismapping@charter.net   |                  |                                       |  |
| ADDRESS/LO                             | ADDRESS/LOCATION 2 |                                              |                     | ADDRESS/LOCATION 3                      |                  |                                       |  |
| ADDRESS OR LOCA                        | TION OF REZONE     | ADDRES                                       | S OR LOCAT          | TION OF REZONE                          | ADDRESS OR LOCA  | TION OF REZONE                        |  |
| East of 983 Nuland F                   | Road               |                                              |                     |                                         |                  |                                       |  |
| TOWNSHIP<br>DEERFIELD                  | SECTION 33         | OWNSHIP                                      |                     | SECTION                                 | TOWNSHIP         | SECTION                               |  |
| PARCEL NUMBE                           | RS INVOLVED        | PARC                                         | CEL NUMBE           | RS INVOLVED                             | PARCEL NUMBE     | RS INVOLVED                           |  |
| 0712-333                               | -8002-0            |                                              | 0712-333-           | 9500-6                                  |                  |                                       |  |
|                                        |                    | RE                                           | ASON FOR            | R REZONE                                |                  |                                       |  |
|                                        |                    |                                              |                     |                                         |                  |                                       |  |
|                                        | OM DISTRICT:       |                                              |                     |                                         | DISTRICT:        | ACRES                                 |  |
| FP-35 Farmland Pre                     |                    | RR-4 Rural Residential Dist                  |                     | trict                                   | 4.0              |                                       |  |
| C.S.M REQUIRED?                        | PLAT REQUIRED?     |                                              | STRICTION<br>IIRED? | INSPECTOR'S<br>INITIALS                 | SIGNATURE:(Owner | or Agent)                             |  |
| ☑ Yes ☐ No                             | Yes 🗹 No           | Yes                                          | ☑ No                | RWL1                                    |                  |                                       |  |
| Applicant Initials                     | Applicant Initials | Applicant Initia                             | als                 |                                         | PRINT NAME:      |                                       |  |
|                                        |                    |                                              |                     |                                         | DATE:            |                                       |  |

Form Version 04.00.00

Class 1

Class 2

50 100 200 Feet

**CODY AND CARLI EILENFELDT** 