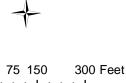

### **Brunner Rezoning Descriptions**

### FP-35 to FP-1 (Lot 1)

That part of the SE 1/4 of the NE 1/4 of Sec. 7, T7N, R6E, Town of Vermont, Dane County, Wisconsin, bounded and described as follows:

Commencing at the East 1/4 corner of said Section 7; thence N02°31′42″E along the East line of Section 7, 285.09′; thence S85°50′09″W, 868.09′ to the centerline of C.T.H. F; thence Southwesterly, 72.90′ along said centerline and the arc of a curve to the left whose radius is 2100.00′ and whose chord bears S13°17′00″W, 72.89′; thence N77°26′53″W, 40.00′ to the point of beginning; thence N77°26′53″W, 349.94′; thence N05°01′12″W, 467.30′; thence N34°59′34″E, 515.79′; thence S65°03′30″E, 465.30′ to the Northwesterly right of way line of C.T.H. F; thence Southwesterly, 164.42′ along said right of way line and the arc of a curve to the left whose radius is 2140.00′ and whose chord bears S32°40′19″W, 164.38′; thence N65°03′30″W, 140.00′; thence S29°56′19″W, 519.23′; thence S61°49′58″E, 200.00′ to the Northwesterly right of way line of C.T.H. F; thence Southwesterly, 148.84′ along said right of way line and the arc of a curve to the left whose radius is 2140.00′ and whose chord bears S14°17′12″W, 148.81′ to the point of beginning; containing 7.52 acres.

### FP-35 to RR-1 (Lot 2)

That part of the SE 1/4 of the NE 1/4 of Sec. 7, T7N, R6E, Town of Vermont, Dane County, Wisconsin, bounded and described as follows:

Commencing at the East 1/4 corner of said Section 7; thence N02°31′42″E along the East line of Section 7, 285.09′; thence S85°50′09″W, 868.09′ to the centerline of C.T.H. F; thence Southwesterly, 72.90′ along said centerline and the arc of a curve to the left whose radius is 2100.00′ and whose chord bears S13°17′00″W, 72.89′; thence N77°26′53″W, 40.00′ to the Northwesterly right of way line of C.T.H. F; thence Northeasterly, 148.84′ along said right of way line and the arc of a curve to the right whose radius is 2140.00′ and whose chord bears N14°17′12″E, 148.81′ to the point of beginning; thence Northeasterly, 530.06′ along said right of way line and the arc of a curve to the right whose radius is 2140.00′ and whose chord bears N23′22′30″E, 528.71′; thence N65°03′30″W, 140.00′; thence S29°56′19″W, 519.23′; thence S61°49′58″E, 200.00′ to the point of beginning; containing 1.91 acres.