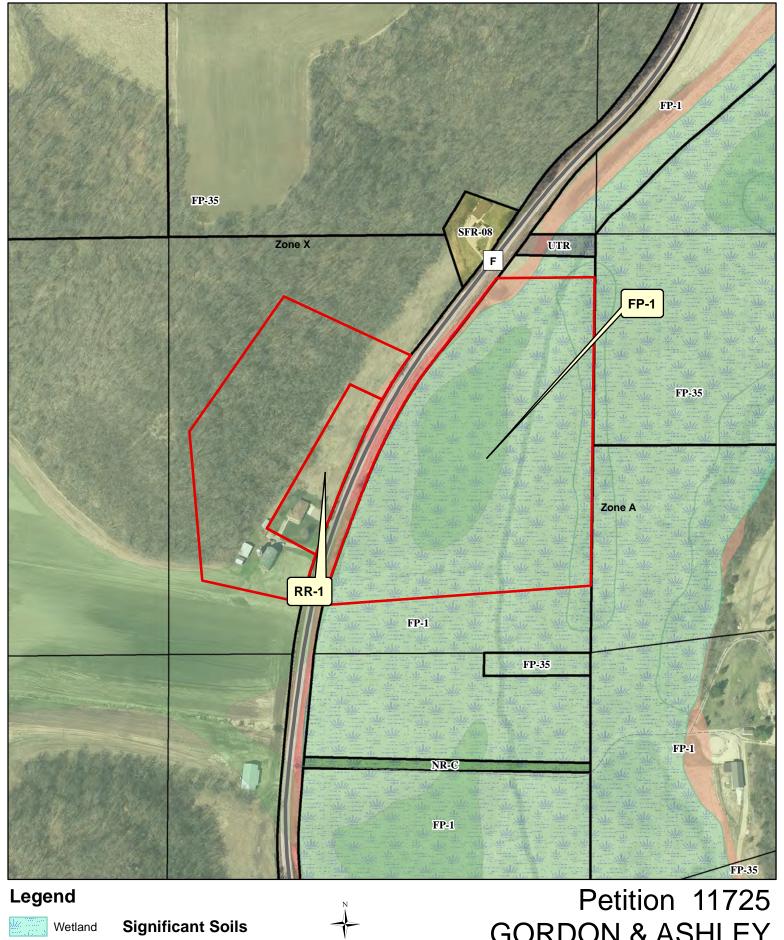

## REZONE APPLICATION APPLICANT INFORMATION

Agent Name:

**Email Address:** 

Phone#:

PROPERTY INFORMATION

Parcel Number(s): 070607195506

Address (City, State, Zip):

|                                                                 |                                                                                        |                                                                                                            | DEZONE DECEDIO                                                                                                                                                                                                                                                                                                                                                                                                                                                                                                                                                                                                                                                                                                                                                                                                                                                                                                                                                                                                                                                                                                                                                                                                                                                                                                                                                                                                                                                                                                                                                                                                                                                                                                                                                                                                                                                                                                                                                                                                                                                                                                                 | TION                                                                                                                                                |                                                                                     |
|-----------------------------------------------------------------|----------------------------------------------------------------------------------------|------------------------------------------------------------------------------------------------------------|--------------------------------------------------------------------------------------------------------------------------------------------------------------------------------------------------------------------------------------------------------------------------------------------------------------------------------------------------------------------------------------------------------------------------------------------------------------------------------------------------------------------------------------------------------------------------------------------------------------------------------------------------------------------------------------------------------------------------------------------------------------------------------------------------------------------------------------------------------------------------------------------------------------------------------------------------------------------------------------------------------------------------------------------------------------------------------------------------------------------------------------------------------------------------------------------------------------------------------------------------------------------------------------------------------------------------------------------------------------------------------------------------------------------------------------------------------------------------------------------------------------------------------------------------------------------------------------------------------------------------------------------------------------------------------------------------------------------------------------------------------------------------------------------------------------------------------------------------------------------------------------------------------------------------------------------------------------------------------------------------------------------------------------------------------------------------------------------------------------------------------|-----------------------------------------------------------------------------------------------------------------------------------------------------|-------------------------------------------------------------------------------------|
|                                                                 |                                                                                        |                                                                                                            | REZONE DESCRIP                                                                                                                                                                                                                                                                                                                                                                                                                                                                                                                                                                                                                                                                                                                                                                                                                                                                                                                                                                                                                                                                                                                                                                                                                                                                                                                                                                                                                                                                                                                                                                                                                                                                                                                                                                                                                                                                                                                                                                                                                                                                                                                 |                                                                                                                                                     |                                                                                     |
| request. I                                                      | or the request.<br>nclude both cu<br>nformation. Fo                                    | Is this application being submitted to correct a violation Yes No                                          |                                                                                                                                                                                                                                                                                                                                                                                                                                                                                                                                                                                                                                                                                                                                                                                                                                                                                                                                                                                                                                                                                                                                                                                                                                                                                                                                                                                                                                                                                                                                                                                                                                                                                                                                                                                                                                                                                                                                                                                                                                                                                                                                |                                                                                                                                                     |                                                                                     |
| urrently<br>ill rema<br>xisting pots 1 an<br>oposed<br>er an ag | zoned FP-3<br>in FP-1. All<br>parcel, and L<br>nd 3, so the r<br>d CSM.<br>greement wi | 5, and the proposed three lots will be cor ots 1 and 3 are bein minimum setback of the the zoning staff, a | zoning is RR-1 for the existing the second s | ng residence, and Lot 3 is<br>s being created to accome<br>Itural use. Potentially, and<br>he existing garage and sh<br>pared over the existing Bro | odate a rural residence on ar                                                       |
| Existing Zoning  District(s)                                    |                                                                                        | Proposed Zo<br>District(s                                                                                  | Acres                                                                                                                                                                                                                                                                                                                                                                                                                                                                                                                                                                                                                                                                                                                                                                                                                                                                                                                                                                                                                                                                                                                                                                                                                                                                                                                                                                                                                                                                                                                                                                                                                                                                                                                                                                                                                                                                                                                                                                                                                                                                                                                          |                                                                                                                                                     |                                                                                     |
| FP-35                                                           |                                                                                        | P-35                                                                                                       | FP-1                                                                                                                                                                                                                                                                                                                                                                                                                                                                                                                                                                                                                                                                                                                                                                                                                                                                                                                                                                                                                                                                                                                                                                                                                                                                                                                                                                                                                                                                                                                                                                                                                                                                                                                                                                                                                                                                                                                                                                                                                                                                                                                           | 7.52                                                                                                                                                |                                                                                     |
| FP-35                                                           |                                                                                        | P-35                                                                                                       | RR-1                                                                                                                                                                                                                                                                                                                                                                                                                                                                                                                                                                                                                                                                                                                                                                                                                                                                                                                                                                                                                                                                                                                                                                                                                                                                                                                                                                                                                                                                                                                                                                                                                                                                                                                                                                                                                                                                                                                                                                                                                                                                                                                           |                                                                                                                                                     | 1.91                                                                                |
|                                                                 | FP-1                                                                                   |                                                                                                            | FP-1                                                                                                                                                                                                                                                                                                                                                                                                                                                                                                                                                                                                                                                                                                                                                                                                                                                                                                                                                                                                                                                                                                                                                                                                                                                                                                                                                                                                                                                                                                                                                                                                                                                                                                                                                                                                                                                                                                                                                                                                                                                                                                                           | 13.63                                                                                                                                               |                                                                                     |
|                                                                 | F                                                                                      | P-1                                                                                                        |                                                                                                                                                                                                                                                                                                                                                                                                                                                                                                                                                                                                                                                                                                                                                                                                                                                                                                                                                                                                                                                                                                                                                                                                                                                                                                                                                                                                                                                                                                                                                                                                                                                                                                                                                                                                                                                                                                                                                                                                                                                                                                                                |                                                                                                                                                     | 10.00                                                                               |
| to dete<br>informa                                              | tions will no<br>ermine that<br>ation from                                             | ot be accepted unti<br>all necessary info<br>the checklist be                                              | I the applicant has contact                                                                                                                                                                                                                                                                                                                                                                                                                                                                                                                                                                                                                                                                                                                                                                                                                                                                                                                                                                                                                                                                                                                                                                                                                                                                                                                                                                                                                                                                                                                                                                                                                                                                                                                                                                                                                                                                                                                                                                                                                                                                                                    | d. Only complete application.  Note that addition                                                                                                   | ted with department staf<br>ations will be accepted. Al<br>nal application submitta |

### FP-35 to FP-1 (Lot 1)

That part of the SE 1/4 of the NE 1/4 of Sec. 7, T7N, R6E, Town of Vermont, Dane County, Wisconsin, bounded and described as follows:

Commencing at the East 1/4 corner of said Section 7; thence N02°31′42″E along the East line of Section 7, 285.09′; thence S85°50′09″W, 868.09′ to the centerline of C.T.H. F; thence Southwesterly, 72.90′ along said centerline and the arc of a curve to the left whose radius is 2100.00′ and whose chord bears S13°17′00″W, 72.89′; thence N77°26′53″W, 40.00′ to the point of beginning; thence N77°26′53″W, 349.94′; thence N05°01′12″W, 467.30′; thence N34°59′34″E, 515.79′; thence S65°03′30″E, 465.30′ to the Northwesterly right of way line of C.T.H. F; thence Southwesterly, 164.42′ along said right of way line and the arc of a curve to the left whose radius is 2140.00′ and whose chord bears S32°40′19″W, 164.38′; thence N65°03′30″W, 140.00′; thence S29°56′19″W, 519.23′; thence S61°49′58″E, 200.00′ to the Northwesterly right of way line of C.T.H. F; thence Southwesterly, 148.84′ along said right of way line and the arc of a curve to the left whose radius is 2140.00′ and whose chord bears S14°17′12″W, 148.81′ to the point of beginning; containing 7.52 acres.

### FP-35 to RR-1 (Lot 2)

That part of the SE 1/4 of the NE 1/4 of Sec. 7, T7N, R6E, Town of Vermont, Dane County, Wisconsin, bounded and described as follows:

Commencing at the East 1/4 corner of said Section 7; thence N02°31′42″E along the East line of Section 7, 285.09′; thence S85°50′09″W, 868.09′ to the centerline of C.T.H. F; thence Southwesterly, 72.90′ along said centerline and the arc of a curve to the left whose radius is 2100.00′ and whose chord bears S13°17′00″W, 72.89′; thence N77°26′53″W, 40.00′ to the Northwesterly right of way line of C.T.H. F; thence Northeasterly, 148.84′ along said right of way line and the arc of a curve to the right whose radius is 2140.00′ and whose chord bears N14°17′12″E, 148.81′ to the point of beginning; thence Northeasterly, 530.06′ along said right of way line and the arc of a curve to the right whose radius is 2140.00′ and whose chord bears N23′22′30″E, 528.71′; thence N65°03′30″W, 140.00′; thence S29°56′19″W, 519.23′; thence S61°49′58″E, 200.00′ to the point of beginning; containing 1.91 acres.