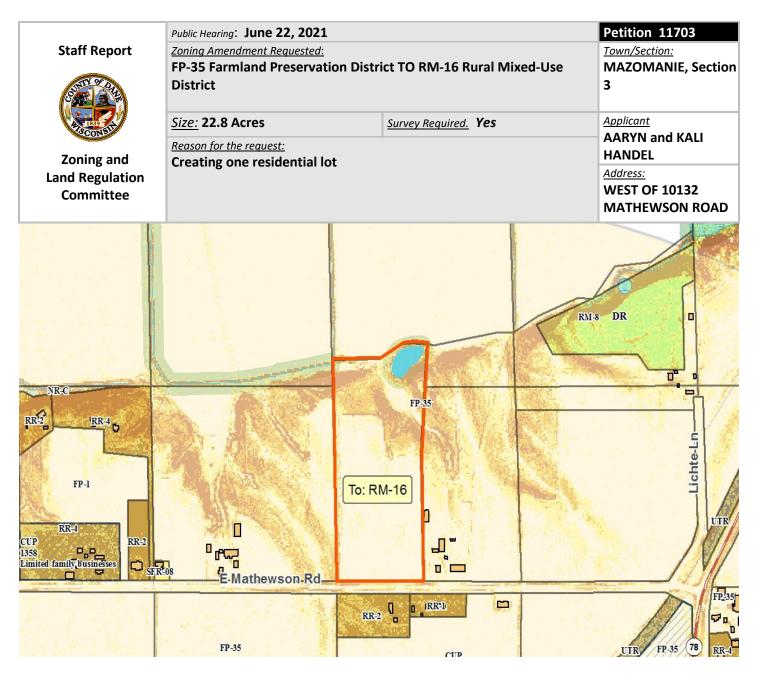

**DESCRIPTION:** The applicant would like to create a residential parcel by converting 22 acres to RM-16.

**OBSERVATIONS:** The land division through which the applicant purchased the property is considered an illegal land division by DCCO Chapter 75, this proposal could rectify that. The applicants purchased 2 building rights from the previous owner.

## **RESOURCE PROTECTION:** There appear to be limited resource protection areas related to the pond in the NW corner of the proposal.