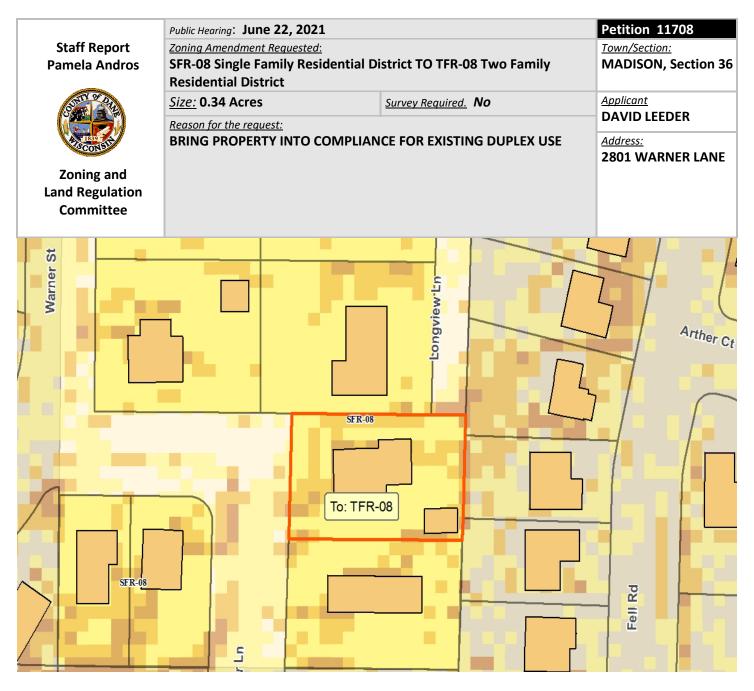

**DESCRIPTION:** In order to bring the property into compliance, the applicant wishes to rezone from single-family residential (SFR-08) to two-family residential (TFR-08).

**OBSERVATIONS:** The subject property is located in a residential neighborhood.

**TOWN PLAN:** The property is located in the residential land use area, and therefore this proposal is considered consistent with the town and county comprehensive plans.

**RESOURCE PROTECTION:** The subject property is not located in an environmental corridor.