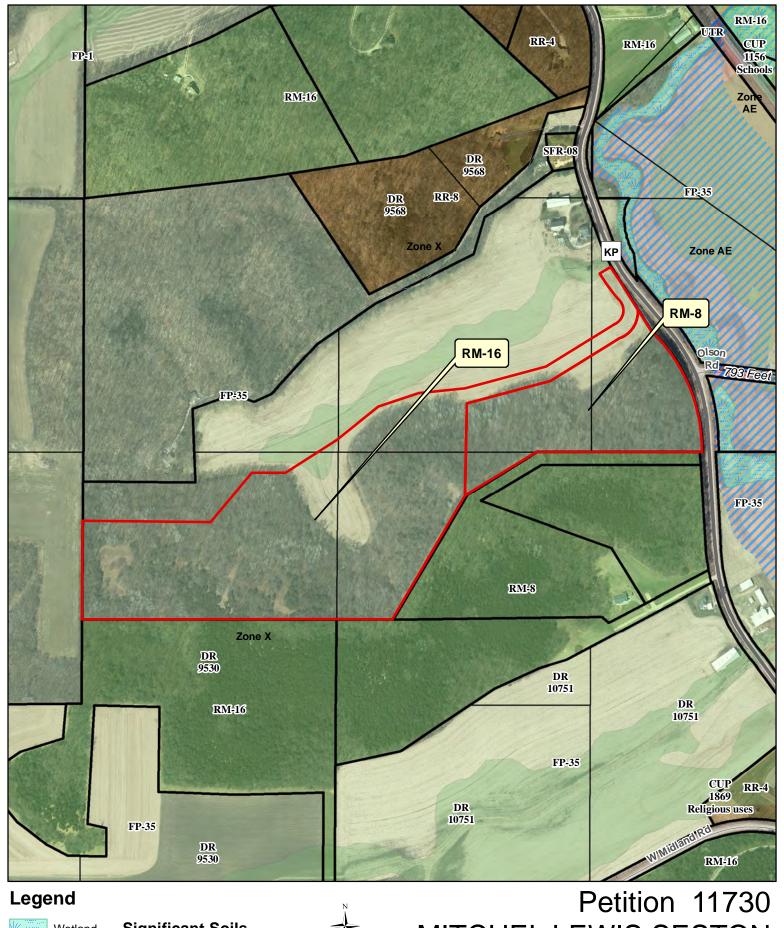

Form Version 04.00.00

**Significant Soils** Wetland Class 1 Floodplain Class 2

## MITCHEL LEWIS SESTON

0 125 250 500 Feet