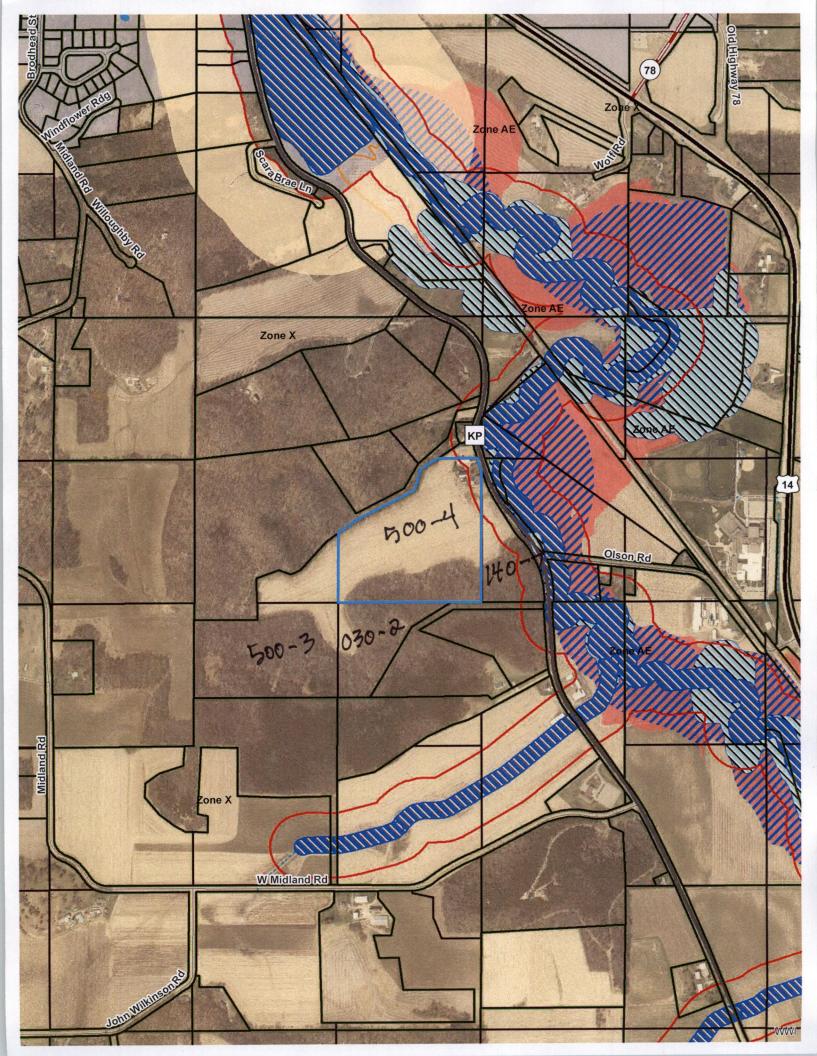

#### Parcel Number - 006/0806-211-9500-4

Current

**≺** Parcel Parents

**Summary Report** 

| Parcel Detail              |                                                                                                                                                               | Less —   |
|----------------------------|---------------------------------------------------------------------------------------------------------------------------------------------------------------|----------|
| Municipality Name          | TOWN OF BLACK EARTH                                                                                                                                           |          |
| State Municipality<br>Code | 006                                                                                                                                                           |          |
| PLSS (T,R,S,QQ,Q)          | 08N 06E 21 SE NE<br>(Click link above to access images for Qtr-Qtr)                                                                                           |          |
| Section                    | 08N 06E 21<br>(Click link above to access images for Section)                                                                                                 |          |
| Plat Name                  | METES AND BOUNDS (Click link above to access images for Plat) METES AND BOUNDS (Click link above to access images for Surveys within Plat)                    |          |
| Block/Building             |                                                                                                                                                               |          |
| Lot/Unit                   | (Click link above to see images for this Lot)                                                                                                                 |          |
| Plat Name                  | METES AND BOUNDS (Click link above to access images for Plat)                                                                                                 |          |
| Parcel Description         | SEC 21-8-6 SE1/4NE1/4 EXC R4001/18  This property description is for tax purposes. It may be abbreviated. For the complete legal description please the deed. |          |
| Current Owner              | MITCHEL LEWIS SESTON                                                                                                                                          | <b>-</b> |
| Current Co-Owner           | JULIE A SESTON                                                                                                                                                | •        |
| Primary Address            | 10301 COUNTY HIGHWAY KP                                                                                                                                       |          |
| Billing Address            | 10301 COUNTY HIGHWAY KP<br>MAZOMANIE WI 53560                                                                                                                 |          |

#### Zoning

FP-35

NOTICE: Some portion of this parcel either contains or is in close proximity to sensitive environmental features (i.e. shorelands, floodplains, or wetlands), and Dane County regulations may apply. Please contact the Dane County Zoning Division at (608) 266-4266 for additional permitting information.