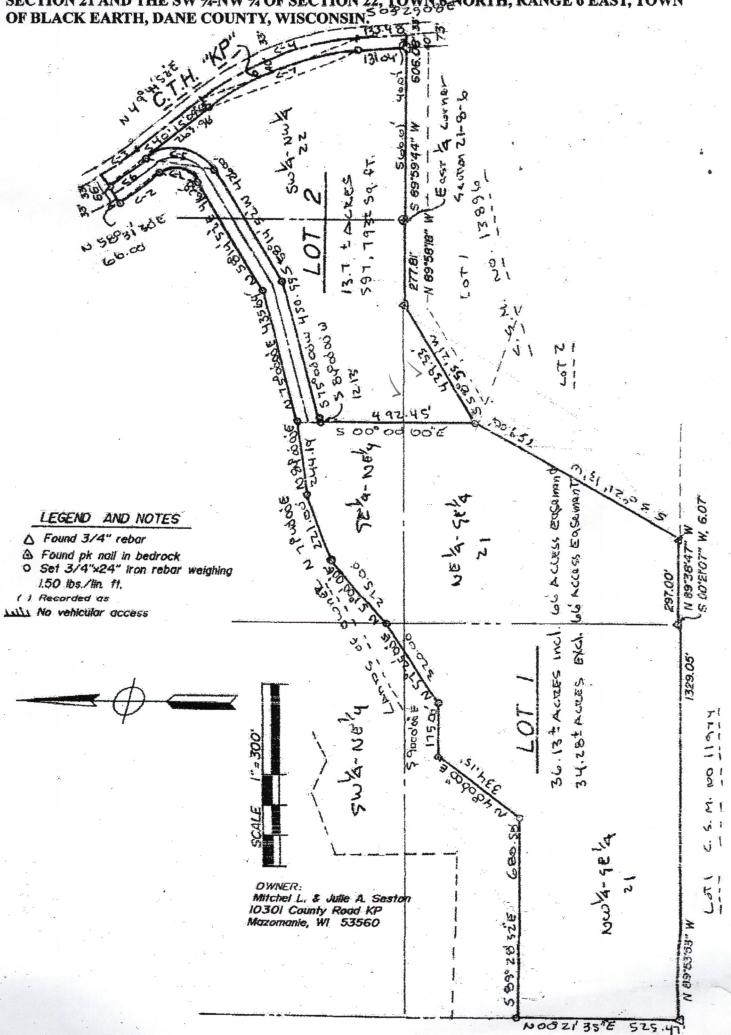

### DANE COUNTY CERTIFIED SURVEY MAP NO.

LOCATED IN THE SW 4-NE 4, THE SE 4-NE 4, THE NW 4-SE 4 AND THE NE 4-SE 4 OF SECTION 21 AND THE SW 4-NW 4 OF SECTION 22, TOWN 8 NORTH, RANGE 6 EAST, TOWN OF BLACK EARTH, DANE COUNTY, WISCONSIN.

#### **LOT 1 LEGAL DESRIPTION FP-35 TO RR-16**

A part of the SW ¼-NE ¼, the SE ¼-NE ¼, the NW ¼-SE ¼ and the NE ¼-SE ¼ of Section 21 and the SW ¼-NW ¼ of Section 22, Town 8 North, Range 6 East, Town of Black Earth, Dane County, Wisconsin, described as follows:

Commencing at the East \( \frac{1}{4} \) corner of said Section 21; thence N 89\(^58'18''\) W, 277.81 feet; thence S 58°55'21" W, 439.33 feet to the point of beginning; thence S 30°21'13" W, 759.00 feet; thence N 89°38'47" W, 297.00 feet; thence S 00°21'07" W, 6.07 feet; thence N 89°53'53" W, 1329.05 feet; N 00°21'35" E, 525.47 feet; thence S 89°28'32" E, 680.58 feet; thence N 40°00'00" E, 334.15 feet; thence S 90°00'00" E, 175.00 feet; thence N 57°25'00" E, 320.00 feet; thence N 51°00'00" E, 275.00 feet; thence N 71°40'00" E, 221.00 feet; thence N 84°00'00" E, 244.19 feet; thence N 75°00'00" E, 435.64 feet; thence N 58°14'52" E, 416.28 feet; thence Northeasterly along the arc of a curve to the left a distance of 135.81 feet, said curve having a central angle of 98°30'00" and a radius of 79.00 feet, the long chord of which bears N 08°59'52" E, 119.70 feet; thence Northwesterly along the arc of a curve to the right a distance of 162.52 feet, said curve having a central angle of 08°46'38" and a radius of 1060.93 feet, the long chord of which bears N 35°51'49" W, 162.37 feet; thence N 58°31'30" E, 66.00 feet; thence Southeasterly along the arc of a curve to the left a distance of 152.42 feet, said curve being the Westerly r/w line of C.T.H. "KP" and having a central angle of 08°46'38" and a radius of 994.93 feet, the long chord of which bears S 35°51'49" E, 152.27 feet; thence Southwesterly along the arc of a curve to the right a distance of 249.28 feet, said curve having a central angle of 98°30'00" and a radius of 145.00 feet, the long chord of which bears S 08°59'52" W, 219.69 feet; thence S 58°14'52" W, 426.00 feet; thence S 75°00'00" W, 450.55 feet; thence S 00°00'00" E, 492.45 feet to the point of beginning, containing 36.13 acres, more or less, or 34.28 acres, more or less, excluding a 66 foot access easement.

#### **LOT 2 LEGAL DESRIPTION FP-35 TO RR-8**

A part of the SE  $\frac{1}{4}$ -NE  $\frac{1}{4}$  and the NE  $\frac{1}{4}$ -SE  $\frac{1}{4}$  of Section 21 and the SW  $\frac{1}{4}$ -NW  $\frac{1}{4}$  of Section 22, Town 8 North, Range 6 East, Town of Black Earth, Dane County, Wisconsin, described as follows:

Beginning at the East ¼ corner of said Section 21; thence N 89°59'44" E, 566.01 feet to a point on the Westerly r/w line of C.T.H. "KP"; thence N 03°29'08" W, 131.04 feet along the Westerly r/w line of C.T.H. "KP"; thence Northwesterly along the arc of a curve to the left a distance of 539.97 feet, said curve being the Westerly r/w line of C.T.H. "KP" and having a central angle of 36°46'00" and a radius of 841.47 feet, the long chord of which bears N 21°52'08" W, 530.75 feet; thence N 40°15'08" W, 263.96 feet along the Westerly r/w line of C.T.H. "KP"; thence Southwesterly along the arc of a curve to the right a distance of 249.28 feet, said curve having a central angle of 98°30'00" and a radius of 145.00 feet, the long chord of which bears S 08°59'52" W, 219.69 feet; thence S 58°14'52" W, 426.00 feet; thence S 75°00'00" W, 450.55 feet; thence S 00°00'00" E, 492.45 feet; thence N 58°55'21" E, 439.33 feet; thence S 89°58'18" E, 277.81 feet to the point of beginning, containing 13.72 acres, more or less.