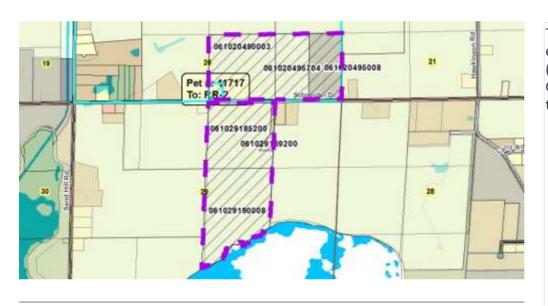

| Public H    | learing Dat | e 7/27/2021 | Petition Number 1      | 1717     | Applicant: MARSHALL COLBURN             |
|-------------|-------------|-------------|------------------------|----------|-----------------------------------------|
| Town        | Dunn        |             | A-1EX Adoption         | 9/1/1979 | Orig Farm Owner Robert & Patrick Keeley |
| Section:    | 20, 29      |             | <b>Density Number</b>  | 35       | Original Farm Acres 165.22              |
| Density Stu | udy Date    | 7/27/2021   | <b>Original Splits</b> | 4.72     | Available Density Unit(s) 2             |

## Reasons/Notes:

The property was originally eligible for 4 density units ("splits"). Two prior splits per CSM 3696 and 11579, leaving two possible splits remaining.

Note: Parcels included in the density study reflect farm ownership and acreage as of the date of town plan adoption, or other date specified. Density study is based on the original farm acreage, NOT acreage currently owned.

| <u>Parcel #</u> | <u>Acres</u> | Owner Name                            | <u>CSM</u> |
|-----------------|--------------|---------------------------------------|------------|
| 061029189200    | 2.23         | CHAD T MUELLER & REBECCA MUELLER      | 11579      |
| 061020495008    | 19.51        | MCISAAC REV TR, DONALD N & LINDA L    | 03696      |
| 061020495704    | 19.91        | R MARSHALL COLBURN & ARLENE COLBURN   |            |
| 061020490003    | 39.03        | R MARSHALL COLBURN & ARLENE COLBURN   |            |
| 061029190008    | 47.46        | R MARSHALL COLBURN & ARLENE P COLBURN |            |
| 061029185200    | 37.1         | R MARSHALL COLBURN & ARLENE P COLBURN |            |