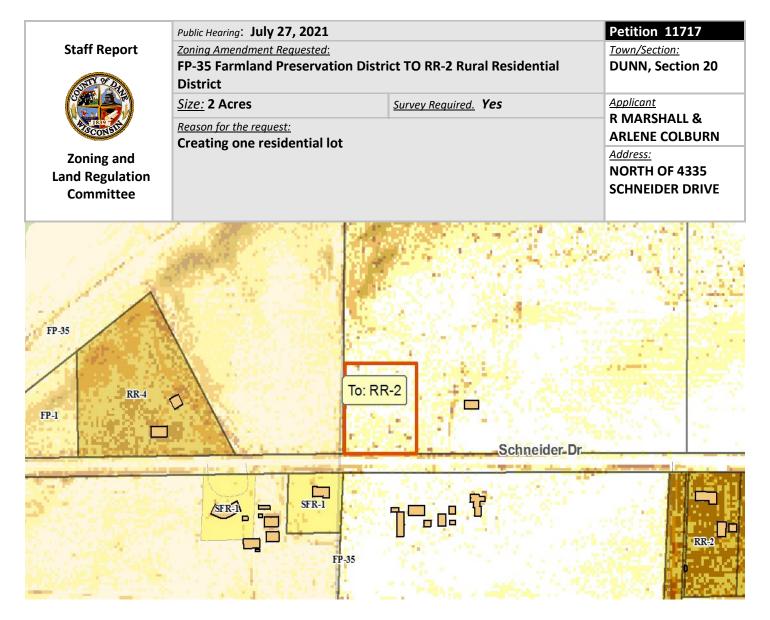

**DESCRIPTION:** Applicant proposes to create a new 2 acre RR-2 (Rural Residential) zoned parcel which will be used as a homesite for their daughter's family.

**OBSERVATIONS:** Existing land use is woodland / open space. Surrounding land uses are woodland, agriculture, open space, and scattered rural residences. No sensitive environmental features observed.

**TOWN PLAN:** The property is located in the town's agricultural preservation area.

**RESOURCE PROTECTION:** No resource protection corridors located on the property.

**STAFF:** As indicated on the attached density study report, the property remains eligible for two density units. If the petition is approved, it appears one density unit will remain available to the Colburns. The proposal appears reasonably consistent with town plan policies.