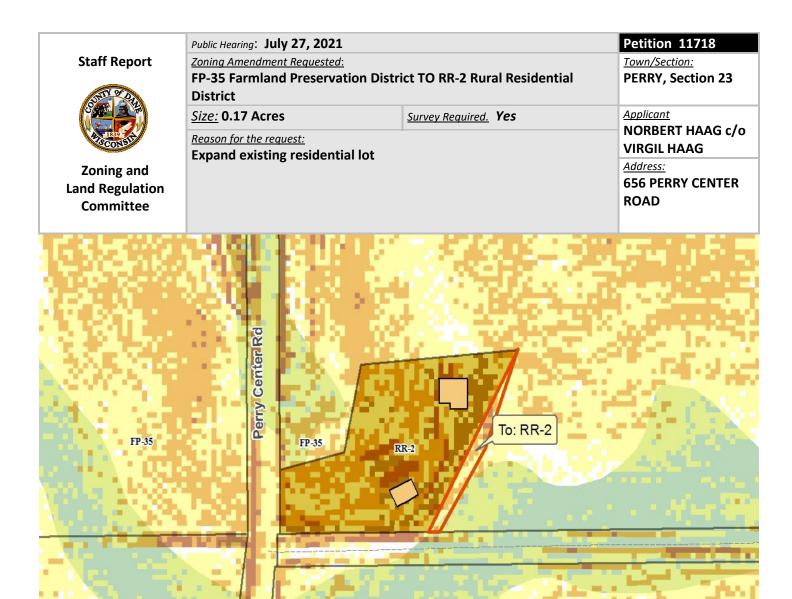

**DESCRIPTION:** Landowner wishes to rezone 0.17 acres from the FP-35 zoning district to the RR-2 zoning district to expand an existing RR-2 zoned CSM lot.

**OBSERVATIONS:** No new homesite would be created with this petition.

**RESOURCE PROTECTION:** There are no mapped resource protection corridors on the property.

**STAFF:** Recommend approval with no conditions.

**TOWN:** The town board recommended approval, with no conditions, on May 11, 2021.