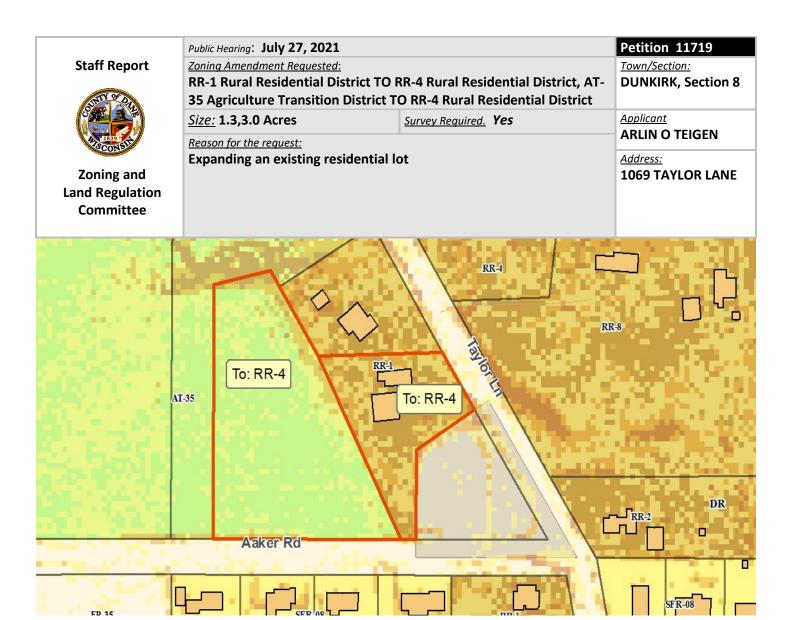

**DESCRIPTION:** Applicant owns an existing ~1 acre RR-1 zoned parcel with an existing residence and is in the process of acquiring approximately 3 acres of land from the adjoining owner. RR-4 zoning is requested for the resulting ~4 acre parcel.

**OBSERVATIONS:** Existing use of the property is agricultural (3 acres being added to existing lot) and rural residential (existing 1 acre residential lot). Surrounding land uses are agricultural / open space and residential. No new development is proposed.

**TOWN PLAN:** The property is located in the town's agricultural preservation area.

**RESOURCE PROTECTION:** No resource protection corridors located on the property.

**STAFF:** As indicated on the attached density study report, the property is not eligible for any additional density units ("splits"). Proposed expansion of the existing residential lot appears reasonably consistent with town plan policies.