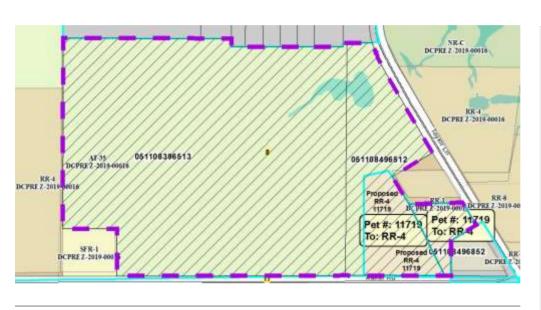

| Public H    | earing Date | · 7/27/2021 | Petition Number        | 11719      | Applicant: Arlin Teigen      |
|-------------|-------------|-------------|------------------------|------------|------------------------------|
| Town        | Dunkirk     |             | A-1EX Adoption         | 12/17/1979 | Orig Farm Owner Teigen, Otis |
| Section:    | 08          |             | <b>Density Number</b>  | 40         | Original Farm Acres 41.18    |
| Density Stu | ıdy Date    | 7/27/2021   | <b>Original Splits</b> | 1.03       | Available Density Unit(s) 0  |

## Reasons/Notes:

CSM 8633 represents the only split allowed on the property. The property is not eligible for any additional density units. Proposed lot expansion appears reasonably consistent with town plan policies.

| Parcel #     | <u>Acres</u> | Owner Name                               | <u>CSM</u> |
|--------------|--------------|------------------------------------------|------------|
| 051108496852 | 1.21         | ARLIN O TEIGEN                           | 08633      |
| 051108496512 | 7.53         | ROB REAL ESTATE BROKERAGE & BUILDERS LLC |            |
| 051108396513 | 32.44        | ROB REAL ESTATE BROKERAGE & BUILDERS LLC |            |