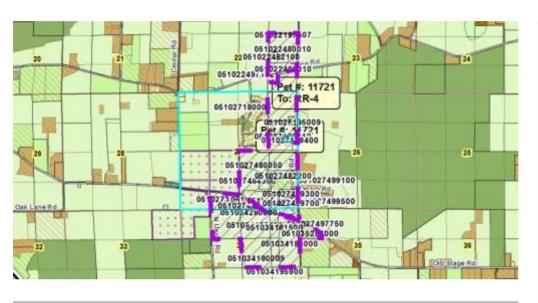

| Public H    | learing Date 7/27/2021 | Petition Number 11721  | Applicant: Mel & Kenda Shotliff   |
|-------------|------------------------|------------------------|-----------------------------------|
| Town        | Rutland                | A-1EX Adoption 6/7/197 | 8 Orig Farm Owner Old Stage Farms |
| Section:    | 22, 27, 34,            | Density Number 35      | Original Farm Acres 547.12        |
| Density Stu | udy Date 7/27/2021     | Original Splits 15.63  | Available Density Unit(s) 3       |

## Reasons/Notes:

It appears 3 possible splits remain available to Stoughton Farms, Inc.

Applicants wish to "transfer" one of their developable lots to neighboring property east of Lake Kegonsa Rd.

Note: Parcels included in the density study reflect farm ownership and acreage as of the date of town plan adoption, or other date specified. Density study is based on the original farm acreage, NOT acreage currently owned.

| Parcel #     | <u>Acres</u> | Owner Name                               | <u>CSM</u> |
|--------------|--------------|------------------------------------------|------------|
| 051035288000 | 9.79         | ANDRAS MURZA & JULIANA MURZA             | 07761      |
| 051022197507 | 0.75         | BRIAN C ADAMSKI & CHRISTINE A ADAMSKI    |            |
| 051027497350 | 18.08        | BRUCE A SIME & KARL B SIME               | 14224      |
| 051027497750 | 13.22        | BRUCE A SIME & KARL B SIME               | 14224      |
| 051022480010 | 36.29        | BRUCE SIME & KIM SIME                    |            |
| 051022495010 | 12.16        | BRUCE SIME & KIM SIME                    |            |
| 051022482100 | 4.01         | BURCH II REV LIVING TR, CHARLES HARVEY   | 12012      |
| 051027499500 | 5.03         | GREGORY J PIGARELLI & DENISE L PIGARELLI | 10161      |
| 051027499300 | 4.18         | JAMES O HUSET                            | 10161      |
| 051027499700 | 4.79         | KAHL LIVING TR, DIANE D                  | 10161      |
|              |              |                                          |            |

| 051027497550 | 4.85  | MARK WETHAL & RHONDA WETHAL                       | 14224 |
|--------------|-------|---------------------------------------------------|-------|
| 051022497102 | 20.72 | MELVIN F SHOTLIFF & KENDA A SHOTLIFF              |       |
| 051027180006 | 38.36 | MELVIN F SHOTLIFF & KENDA A SHOTLIFF              |       |
| 051027195410 | 32.95 | MELVIN F SHOTLIFF & KENDA A SHOTLIFF              |       |
| 051027199400 | 3.98  | MELVIN F SHOTLIFF & KENDA A SHOTLIFF              | 12011 |
| 051027484300 | 48.47 | MELVIN F SHOTLIFF & KENDA A SHOTLIFF              |       |
| 051034183000 | 50.73 | NICHOLAS A POLAKOWSKI & JESSICA HUTSON POLAKOWSKI |       |
| 051027482200 | 10.59 | PARRETT TR, NOREEN J                              |       |
| 051027499100 | 14.62 | PARRETT TR, NOREEN J                              | 10161 |
| 051027396800 | 21.84 | STOUGHTON FARMS INC                               |       |
| 051034181500 | 9.88  | STOUGHTON FARMS INC                               |       |
| 051034185400 | 39.93 | STOUGHTON FARMS INC                               |       |
| 051034190009 | 40.45 | STOUGHTON FARMS INC                               |       |
| 051034195900 | 11.74 | STOUGHTON FARMS INC                               |       |
| 051034280000 | 39.59 | STOUGHTON FARMS INC                               |       |
| 051027492010 | 6.99  | STOUGHTON FARMS INC                               |       |
| 051027480050 | 38    | TARA M PEARSON                                    |       |
| 051027195009 | 2.89  | THOMAS J SCHMERLING                               | 04024 |
|              |       |                                                   |       |