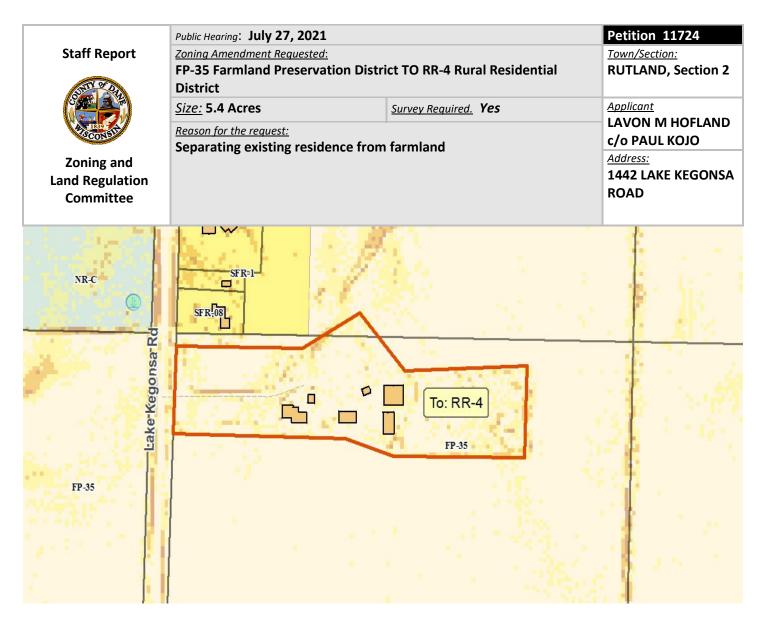

**DESCRIPTION:** Applicant proposes to separate the existing residence and farm buildings from the ~90 acre farm by creating a new 5 acre RR-4 zoned parcel. No new development is proposed.

**OBSERVATIONS:** Existing land use is rural residential. Surrounding land uses are agriculture / open space and scattered rural residences. No sensitive environmental features observed.

**TOWN PLAN:** The property is located in the town's agricultural preservation area.

**RESOURCE PROTECTION:** No resource protection corridors on or near the property.

**STAFF:** The proposed separation of the existing residence and buildings is consistent with town plan policies. Staff recommends that the northerly lot boundary be moved 33' to the south so to retain a minimum of 66' of lot width for the contiguous land. Since the applicant has already provided a revised legal description that satisfies this recommendation, staff recommends approval of the petition with no conditions.