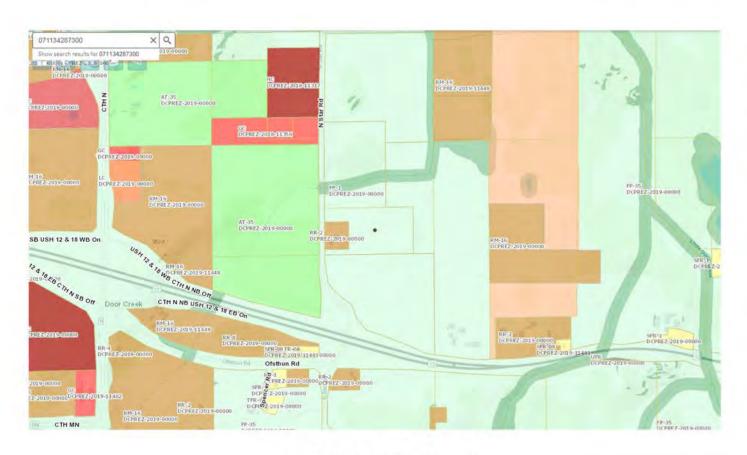

### **EXISTING ZONING MAP**

| ZONING MAP KEY                        |  |
|---------------------------------------|--|
| FARMLAND PRESERVATION                 |  |
| AGRICULTURAL TRANSITION               |  |
| GENERAL COMMERCIAL                    |  |
| HEAVY COMMERCIAL                      |  |
| RURAL RESIDENTIAL and RURAL MIXED USE |  |
| ACTIVE MINERAL EXTRACTION SITE        |  |
| RESOURCE PROTECTION CORRIDORS         |  |