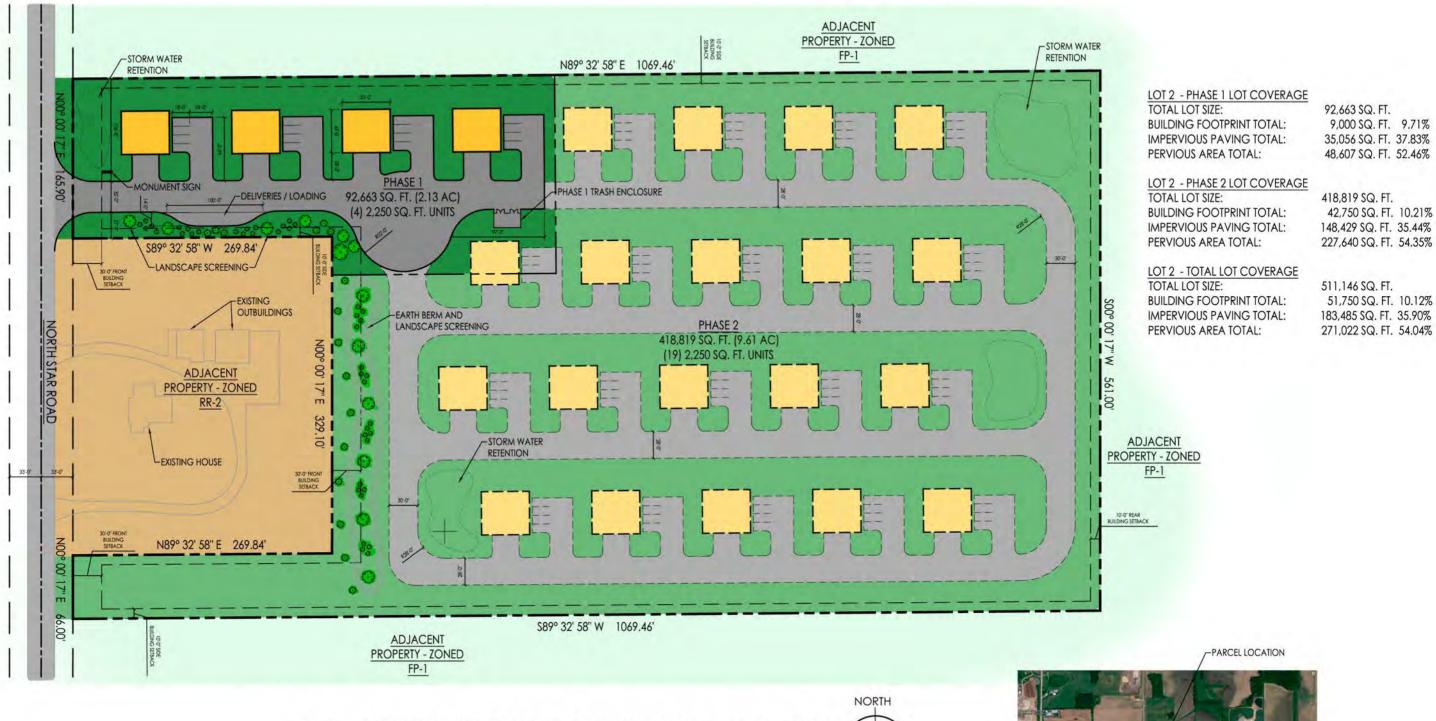

#### #3 PROPOSED PROPERTY ZONING AND USE:

All of Lot 2 to be rezoned to GC General Commercial. This designation is fully inline with the Town's planned future land use map from December 2020. Development of the parcel would be split into two phases pending approval. Phase one would develop the northwestern 2.13 acres into four 2,250 square foot, two-tenant, building trade contractor operation condos. This type of use is classified as a permitted use per Ch.10 Zoning Section 10.272. Site improvements to include, asphalt paved access road, tenant parking, refuse area, and fire truck turn-around. Landscape screening to be provided on lot lines adjacent to existing residential property for phase one. Onsite storm water retention to be achieved using retention areas and/or bio-swales. Water and sanitation source and type is to be determined pending soil testing and further infrastructure development. Potential phase two development could result in an additional 19 units similar to phase one.

PROPOSED SITE PLAN - PHASE 1

2. WELL AND SEPTIC LOCATION TO BE DETERMINED AFTER SOIL TESTING.

SITE LOCATION MAP

LOT 2 - PHASE 1 LOT COVERAGE

TOTAL LOT SIZE:

BUILDING FOOTPRINT TOTAL: IMPERVIOUS PAVING TOTAL: PERVIOUS AREA TOTAL: 92,663 SQ. FT. 9,000 SQ. FT. 9.71% 35,056 SQ. FT. 37.83%

48.607 SQ. FT. 52.46%

100'-0"

500'-0" 33'-0" 33'-0" N89° 32' 58" E 500.00' NORTH STAR ROAD N00° 00' 17" E 165.90 (2) TENANT, 2,250 — SQ.FT. CONTRACTOR (4) PARKING STALLS PER CONTRACTOR LAWN 50'-0" RETENTION BUILDING, TYP. BUILDING, TYP. 18'-0" 24'-0" 9'-3" 24'-0" 28'-0" 32'-0" 31'-0" 28'-0" 32'-0" 24'-0" 24'-0" 32'-0" 28'-0" 24'-0" 28'-0" 32'-0" PHASE 1 -MONUMENT SIGN 92,663 SQ. FT. (2.13 AC)

(4) 2,250 SQ. FT. UNITS

TYPICAL SIDE ELEVATION

TYPICAL UNIT LAYOUT

(A3) PRELIMINARY BUILDING LAYOUT AND ELEVATIONS