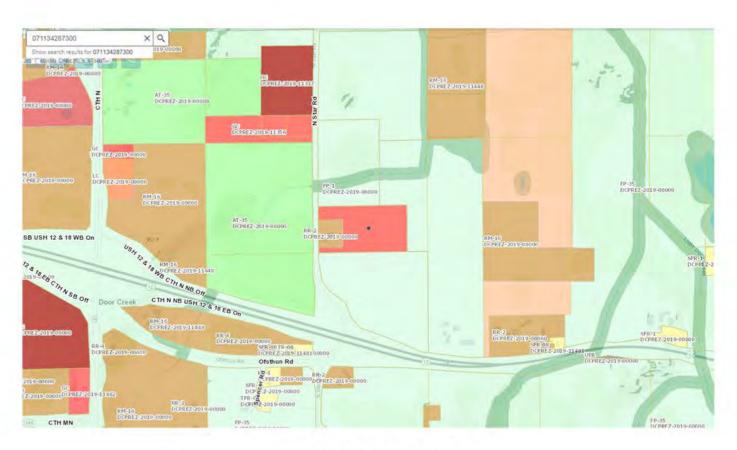

ELL AND SEPTIC LOCATION TO BE DETERMINED AFTER SOIL TESTING.





SITE LOCATION MAP

LOT 2 - PHASE 1 LOT COVERAGE

TOTAL LOT SIZE:

BUILDING FOOTPRINT TOTAL: IMPERVIOUS PAVING TOTAL: PERVIOUS AREA TOTAL: 92,663 SQ. FT. 9,000 SQ. FT. 9.71% 35,056 SQ. FT. 37.83%

48.607 SQ. FT. 52.46%



100'-0"

500'-0" 33'-0" 33'-0" N89° 32' 58" E 500.00' NORTH STAR ROAD N00° 00' 17" E 165.90 (2) TENANT, 2,250 — SQ.FT. CONTRACTOR (4) PARKING STALLS PER CONTRACTOR LAWN 50'-0" RETENTION BUILDING, TYP. BUILDING, TYP. 18'-0" 24'-0" 9'-3" 24'-0" 28'-0" 32'-0" 31'-0" 28'-0" 32'-0" 24'-0" 24'-0" 32'-0" 28'-0" 24'-0" 28'-0" 32'-0" PHASE 1 -MONUMENT SIGN 92,663 SQ. FT. (2.13 AC)



(4) 2,250 SQ. FT. UNITS











TYPICAL SIDE ELEVATION



TYPICAL UNIT LAYOUT

(A3) PRELIMINARY BUILDING LAYOUT AND ELEVATIONS







### **EXISTING ZONING MAP**

| ZONING MAP KEY                        |  |
|---------------------------------------|--|
| FARMLAND PRESERVATION                 |  |
| AGRICULTURAL TRANSITION               |  |
| GENERAL COMMERCIAL                    |  |
| HEAVY COMMERCIAL                      |  |
| RURAL RESIDENTIAL and RURAL MIXED USE |  |
| ACTIVE MINERAL EXTRACTION SITE        |  |
| RESOURCE PROTECTION CORRIDORS         |  |

### PROPOSED ZONING MAP











### CERTIFIED SURVEY MAP DATED: March 26, 2020

Birrenkott Surveying, Inc.

P.O. Box 237 1677 N. Bristol Street Sun Prairie, Wisconsin 53590 Phone (608) 837-7463 Fax (608) 837-1081

Surveyor's Certificate:

I, Mark A. Pynnonen, hereby certify that this survey is in full compliance with Chapter 236.34 of Wisconsin Statutes. I a