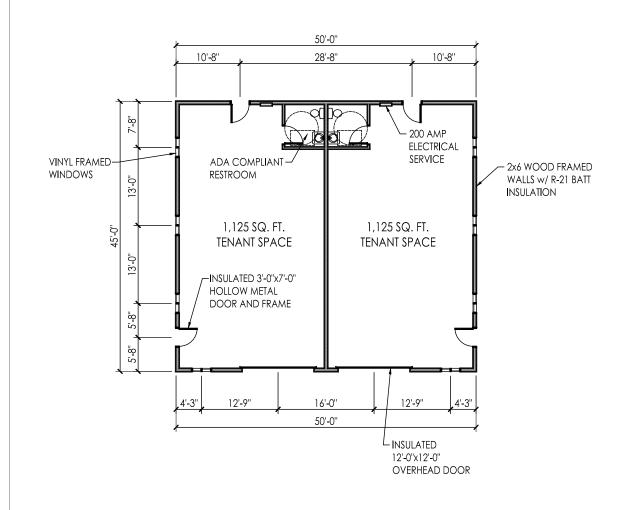

#### #3 PROPOSED PROPERTY ZONING AND USE:

All of Lot 2 to be rezoned to GC General Commercial. This designation is fully inline with the Town's planned future land use map from December 2020. Development of the parcel would be split into two phases pending approval. Phase one would develop the northwestern 2.13 acres into four 2,250 square foot, two-tenant, building trade contractor operation condos. This type of use is classified as a permitted use per Ch.10 Zoning Section 10.272. Site improvements to include, asphalt paved access road, tenant parking, refuse area, and fire truck turn-around. Landscape screening to be provided on lot lines adjacent to existing residential property for phase one. Onsite storm water retention to be achieved using retention areas and/or bio-swales. Water and sanitation source and type is to be determined pending soil testing and further infrastructure development. Potential phase two development could result in an additional 19 units similar to phase one.

(4) 2,250 SQ. FT. UNITS

TYPICAL SIDE ELEVATION

TYPICAL UNIT LAYOUT

(A3) PRELIMINARY BUILDING LAYOUT AND ELEVATIONS