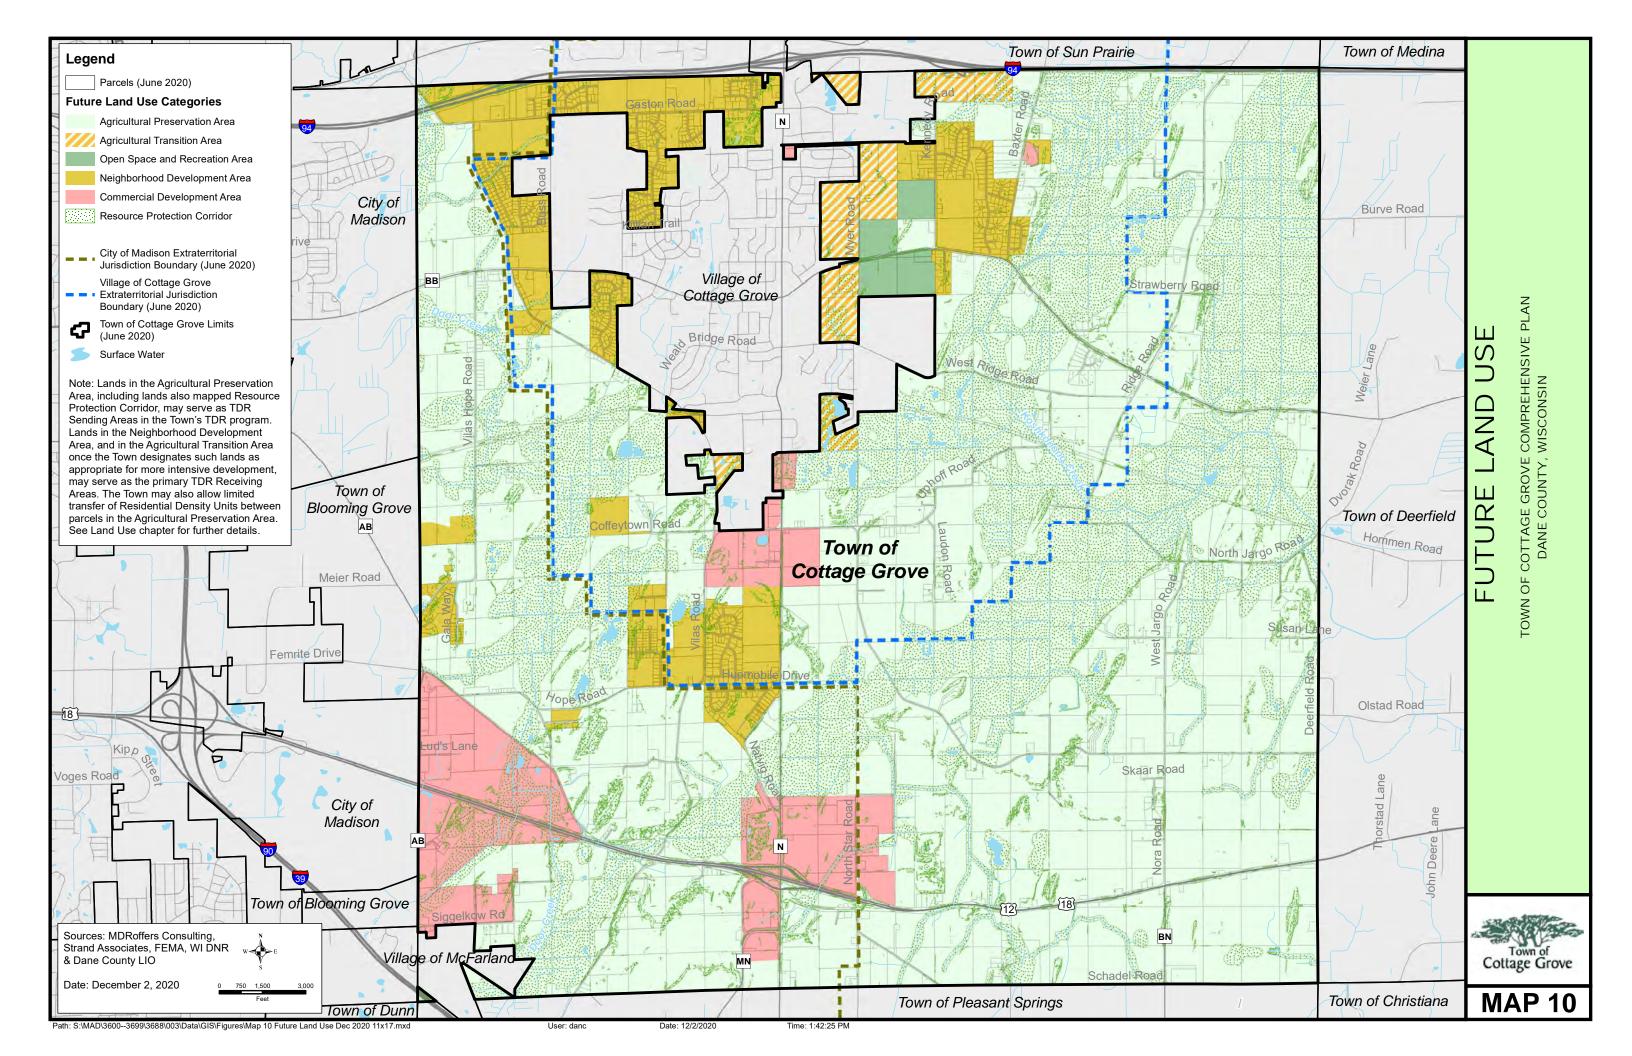

# REZONING OF 11.734 ACRE PARCEL ON NORTH STAR ROAD IN THE TOWN OF COTTAGE GROVE WI:

PREPARED BY: Aaron Kaleas, Registered Architect WI #12801-5

AARON THOMAS FABRICATIONS LLC

8792 Spring Valley Dr. Black Earth WI 53515

#### #1 EXISTING PROPERTY ZONING AND USE:

Lot 2, see attached legal description contained within CSM 15383, is currently zoned FP-1 Farm Preservation and is located on a dead end road north of highways 12 & 18, east of highway N in the Town of Cottage Grove. Lot 2 is an unimproved lot with no above-ground structures, access roads, utilities, or known wells. This 11.743 acre parcel is currently used for agriculture grain production.

#### #2 EXISTING SURROUNDING PROPERTIES:

Immediately surrounding and across North Star Road from Lot 2 is Farm Preservation and Agricultural land currently being used for agricultural grain production. There is a rural residential parcel that Lot 2 wraps around from the east. To the south of the surrounding properties is Hwy 12 &18. To the north of the surrounding properties, there are additional Farm Preservation, General Commercial, and Heavy Commercial properties. This portion of North Star Road is a dead end further to the north.

#### #3 PROPOSED PROPERTY ZONING AND USE:

All of Lot 2 to be rezoned to GC General Commercial. This designation is fully inline with the Town's planned future land use map from December 2020. Development of the parcel would be split into two phases pending approval. Phase one would develop the northwestern 2.13 acres into four 2,250 square foot, two-tenant, building trade contractor operation condos. This type of use is classified as a permitted use per Ch.10 Zoning Section 10.272. Site improvements to include, asphalt paved access road, tenant parking, refuse area, and fire truck turn-around. Landscape screening to be provided on lot lines adjacent to existing residential property for phase one. Onsite storm water retention to be achieved using retention areas and/or bio-swales. Water and sanitation source and type is to be determined pending soil testing and further infrastructure development. Potential phase two development could result in an additional 19 units similar to phase one.