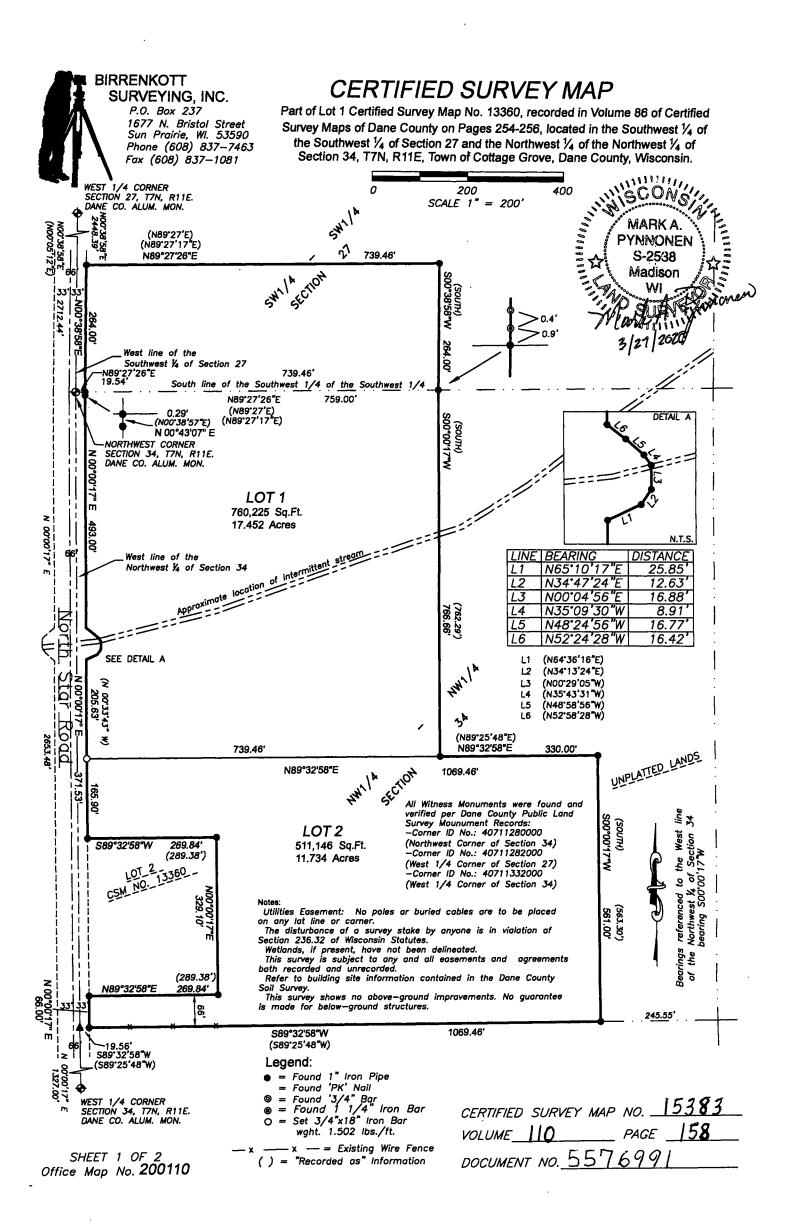

### CERTIFIED SURVEY MAP DATED: March 26, 2020

Birrenkott Surveying, Inc.

P.O. Box 237 1677 N. Bristol Street Sun Prairie, Wisconsin 53590 Phone (608) 837-7463 Fax (608) 837-1081

Surveyor's Certificate:

I, Mark A. Pynnonen, hereby certify that this survey is in full compliance with Chapter 236.34 of Wisconsin Statutes. I also certify that by the direction of the owners listed hereon, I have surveyed and mapped the lands described hereon and that the map is a correct representation of all the exterior boundaries of the land surveyed and the division of that land, in accordance with the information provided.

Mark A. Pynnonen, Professional Land Surveyor No. S-2538

Part of Lot 1 Certified Survey Map No. 13360, recorded in Volume 86 of Certified Survey Maps of Dane County on Pages 254-256, located in the Southwest 1/4 of the Southwest 1/4 of Section 27 and the Northwest 1/4 of the Northwest 1/4 of Section 34, T7N, R11E, Town of Cottage Grove, Dane County, Wisconsin, described as follows: Commencing at the Northwest corner of Section 34, thence N89°27'26"E, 19.54 feet to the East right of way line of North Star Road and the point of beginning; thence N00°38'58"E, 264.00 feet along said right of way line; thence N89°27'26"E (recorded as N89°27'17"E, N89°27'E), 739.46 feet; thence S00°38'58"W (recorded as South), 264.00 feet; thence S00°00'17"W, 766.66 feet (recorded as South, 762.29 feet); thence N89°32'58"E (recorded as N89°25'48"E), 330.00 feet; thence S00°00'17"W, 561.00 feet (recorded as South, 563.30 feet); thence S89°32'58"W (recorded as S89°25'48"W), 1069.46 feet to said right of way line; thence N00°00'17"E, 66.00 feet; thence N89°32'58"E, 269.84 feet (recorded as 289.38 feet) along the South line of Lot 2, Certified Survey Map No. 13360; thence N00°00'17"E, 329.10 feet along the East line of said Lot 2; thence S89°32'58"W, 269.84 feet (recorded as 289.38 feet) along the North line of said Lot 2 to said right of way line; thence N00°00'17"E (recorded as N00°33'43"W), 371.53 feet along said right of way line; thence N65°10'17"E (recorded as N64°36'16"E), 25.85 feet along said right of way line; thence N34°47'24"E (recorded as N34°13'24"E), 12.63 feet along said right of way line; thence N00°04'56"E (recorded as N00°29'05"W), 16.88 feet along said right of way line; thence N35°09'30"W (recorded as N35°43'31"W), 8.91 feet along said right of way line; thence N48°24'56"W (recorded as N48°58'56"W), 16.77 feet along said right of way line; thence N52°24'28"W (recorded as N52°58'28"W), 16.42 feet along said right of way line; thence N00°00'17"E, 493.00 feet along said right of way line; thence N00°43'07"E (recorded as N00°38'57"E), 0.29 feet along said right of way line to the point of beginning; Containing 1,271,371 square feet or 29.186 acres.

### **Owners Certificate:**

As owner, I, Larry G. Skaar hereby certify that I have caused the lands described on this Certified Survey Map to be surveyed, divided and mapped as represented on this Certified Survey Map. I also certify that this Certified Survey Map is required by S.75.17(1)(a), Dane County Code of Ordinances to be submitted to the Dane County Zoning and Land Regulation Committee for approval.

| Larry & Skan                                                                                                                                                                                                              |
|---------------------------------------------------------------------------------------------------------------------------------------------------------------------------------------------------------------------------|
| Larry G. Skaar                                                                                                                                                                                                            |
| State of Wisconsin)                                                                                                                                                                                                       |
| Dane County) ss Personally came before me this 27th day of March, 2020, the above-named Larry G. Skaar, to me known to be the persons who executed the foregoing instrument and acknowledged the same.                    |
| Aury C. Harrison Notary Public, Dane County, Wisconsin.  8-28-2020 My Commission Expires                                                                                                                                  |
| Amy C. Harrison Printed name                                                                                                                                                                                              |
| Town of Cottage Grove Approval Certificate  This Certified Survey Map is hereby acknowledged, accepted and approved for recording by the Town Board of the Town of Cottage Grove, Dane County, Wisconsin on Ward 2, 2020. |
| Bated 3/21/20                                                                                                                                                                                                             |
| Kim Barligan, Clerk, Fewn of Cottage Grove  MARK A.                                                                                                                                                                       |
| PYNNONEN Approved for recording per Dane County Zoning and Land Regulation Committee                                                                                                                                      |
| Madison WI Daniel Everson, Authorized Agent #10370                                                                                                                                                                        |
| Surveyed For:                                                                                                                                                                                                             |

Larry G. Skaar 4374 Secretariat Court Cottage Grove, WI 53527 (608)-692-5510

Surveyed:

Drawn: DVB Checked DVB Approved:

Tape/File: J:\2020\CARLSON

Sheet 2 of 2 Office Map No.: 200110 Register of Deeds Certificate:

Received for recording this 10th day of April

at 2:04 o'clock p m and recorded in Volume 110 of Certified Survey

Maps of Dane County on Pages 158-159. Trusti Melwayski, hyd Dichroff, he fully Kristi Chlebowski, Register of Deeds

Received 4-10-20 7:36 9M Certified Survey Map No. 15383 \_\_\_, Volume <u>110</u>, Page <u>159</u>