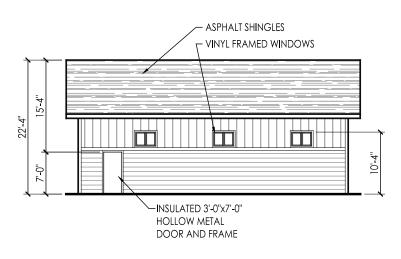

(4) 2,250 SQ. FT. UNITS

TYPICAL SIDE ELEVATION

TYPICAL UNIT LAYOUT

(A3) PRELIMINARY BUILDING LAYOUT AND ELEVATIONS