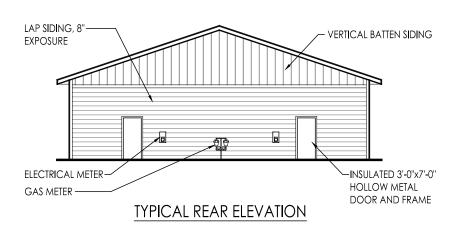

(4) 2,250 SQ. FT. UNITS

TYPICAL SIDE ELEVATION

TYPICAL UNIT LAYOUT

(A3) PRELIMINARY BUILDING LAYOUT AND ELEVATIONS