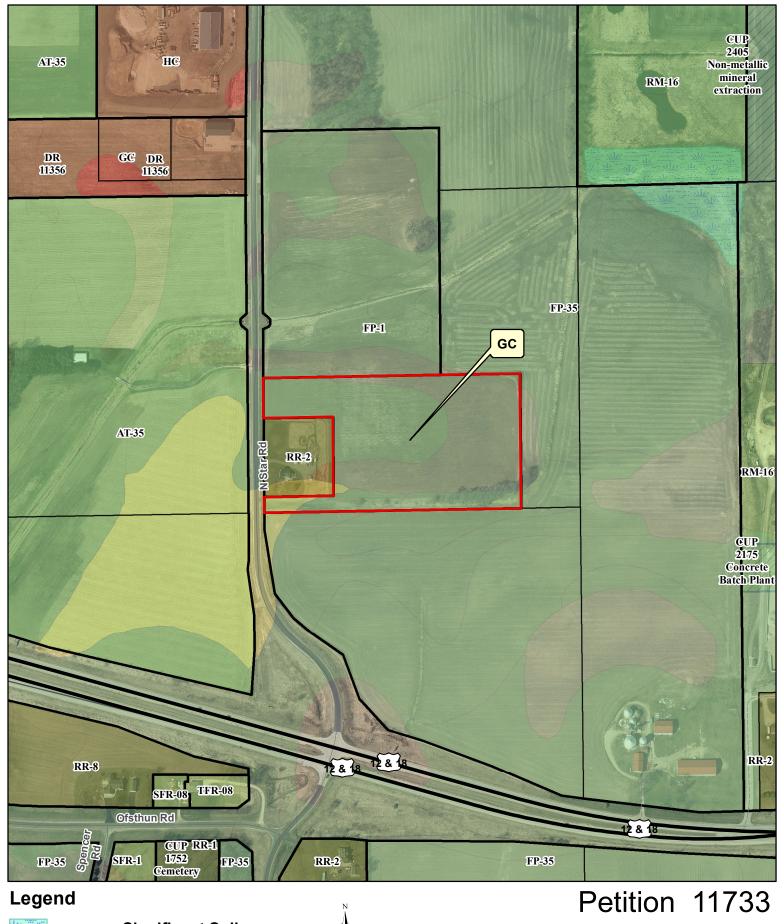

#### #2 EXISTING SURROUNDING PROPERTIES:

Immediately surrounding and across North Star Road from Lot 2 is Farm Preservation and Agricultural land currently being used for agricultural grain production. There is a rural residential parcel that Lot 2 wraps around from the east. To the south of the surrounding properties is Hwy 12 &18. To the north of the surrounding properties, there are additional Farm Preservation, General Commercial, and Heavy Commercial properties. This portion of North Star Road is a dead end further to the north.

### **EXISTING ZONING MAP**

| ZONING MAP KEY                        |  |
|---------------------------------------|--|
| FARMLAND PRESERVATION                 |  |
| AGRICULTURAL TRANSITION               |  |
| GENERAL COMMERCIAL                    |  |
| HEAVY COMMERCIAL                      |  |
| RURAL RESIDENTIAL and RURAL MIXED USE |  |
| ACTIVE MINERAL EXTRACTION SITE        |  |
| RESOURCE PROTECTION CORRIDORS         |  |

### 11733

### FP-1 to CG

Lot 2 of Certified Survey Map No. 15383, located in part of the Northwest ¼ of the Northwest ¼ of Section 34, Town 7 North, Range 11 East, Town of Cottage Grove, Dane County, Wisconsin.