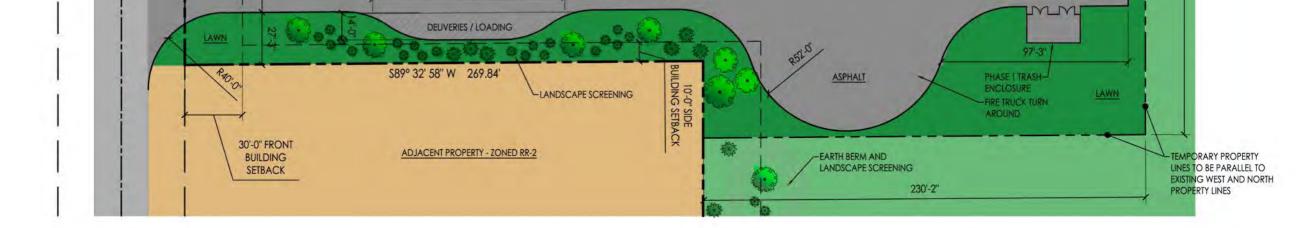

#### #3 PROPOSED PROPERTY ZONING AND USE:

All of Lot 2 to be rezoned to GC General Commercial. This designation is fully inline with the Town's planned future land use map from December 2020. Development of the parcel would be split into two phases pending approval. Phase one would develop the northwestern 2.13 acres into four 2,250 square foot, two-tenant, building trade contractor operation condos. This type of use is classified as a permitted use per Ch.10 Zoning Section 10.272. Site improvements to include, asphalt paved access road, tenant parking, refuse area, and fire truck turn-around. Landscape screening to be provided on lot lines adjacent to existing residential property for phase one. Onsite storm water retention to be achieved using retention areas and/or bio-swales. Water and sanitation source and type is to be determined pending soil testing and further infrastructure development. Potential phase two development could result in an additional 19 units similar to phase one.

PROPOSED SITE PLAN - PHASE 1

2. WELL AND SEPTIC LOCATION TO BE DETERMINED AFTER SOIL TESTING.

SITE LOCATION MAP

LOT 2 - PHASE 1 LOT COVERAGE

TOTAL LOT SIZE:

BUILDING FOOTPRINT TOTAL: IMPERVIOUS PAVING TOTAL: PERVIOUS AREA TOTAL: 92,663 SQ. FT. 9,000 SQ. FT. 9.71% 35,056 SQ. FT. 37.83%

48.607 SQ. FT. 52.46%

100'-0"

500'-0" 33'-0" 33'-0" N89° 32' 58" E 500.00' NORTH STAR ROAD N00° 00' 17" E 165.90 (2) TENANT, 2,250 — SQ.FT. CONTRACTOR (4) PARKING STALLS PER CONTRACTOR LAWN 50'-0" RETENTION BUILDING, TYP. BUILDING, TYP. 18'-0" 24'-0" 9'-3" 24'-0" 28'-0" 32'-0" 31'-0" 28'-0" 32'-0" 24'-0" 24'-0" 32'-0" 28'-0" 24'-0" 28'-0" 32'-0" PHASE 1 -MONUMENT SIGN 92,663 SQ. FT. (2.13 AC)