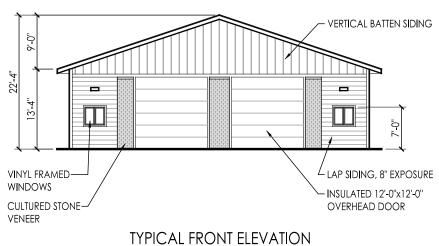

(4) 2,250 SQ. FT. UNITS

TYPICAL SIDE ELEVATION

TYPICAL UNIT LAYOUT

(A3) PRELIMINARY BUILDING LAYOUT AND ELEVATIONS