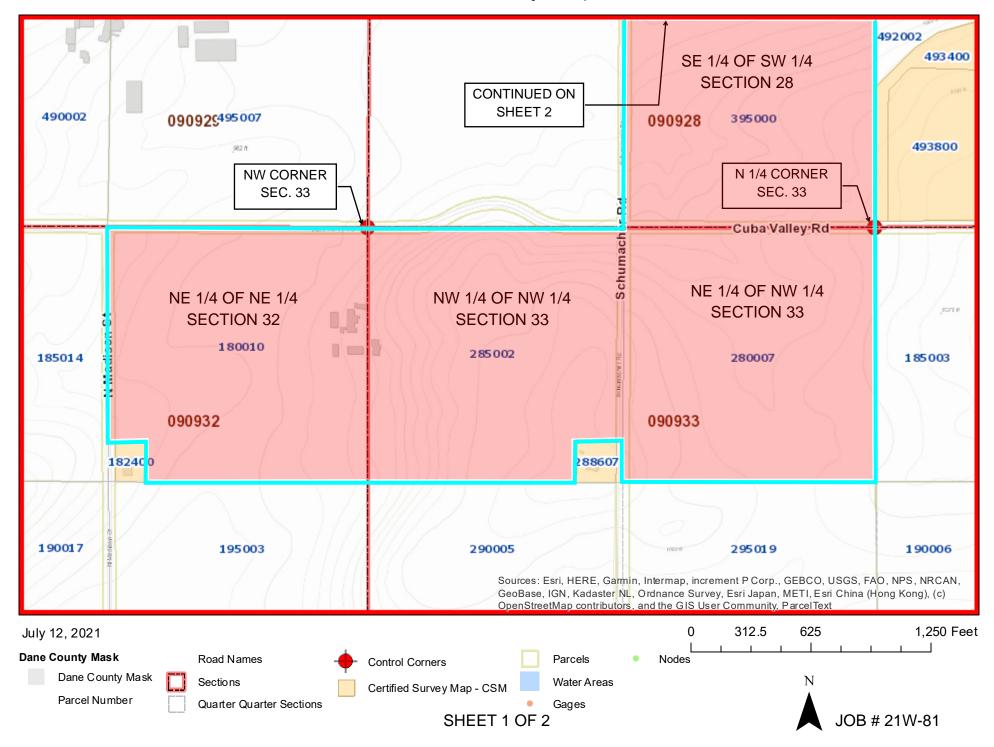

#### **FP-35 TO FP-35**

The East 1/2 of the Southwest ¹/4 of Section 28; the North 1/2 of the Northwest ¹/4 of Section 33; and the Northeast ¹/4 of the Northeast ¹/4 of Section 32, all in Township 9 North, Range 9 East, in the Town of Vienna, Dane County, Wisconsin, EXCEPT Certified Survey Map No. 4148 recorded in the Dane County Register of Deeds Office in Volume 17 of Certified Survey Maps, page 224, as Document No. 1789878. ALSO EXCEPT Certified Survey Map No. 9868 recorded in the Dane County Register of Deeds Office in Volume 57 of Certified Survey Maps, page 157, as Document No. 3264660.