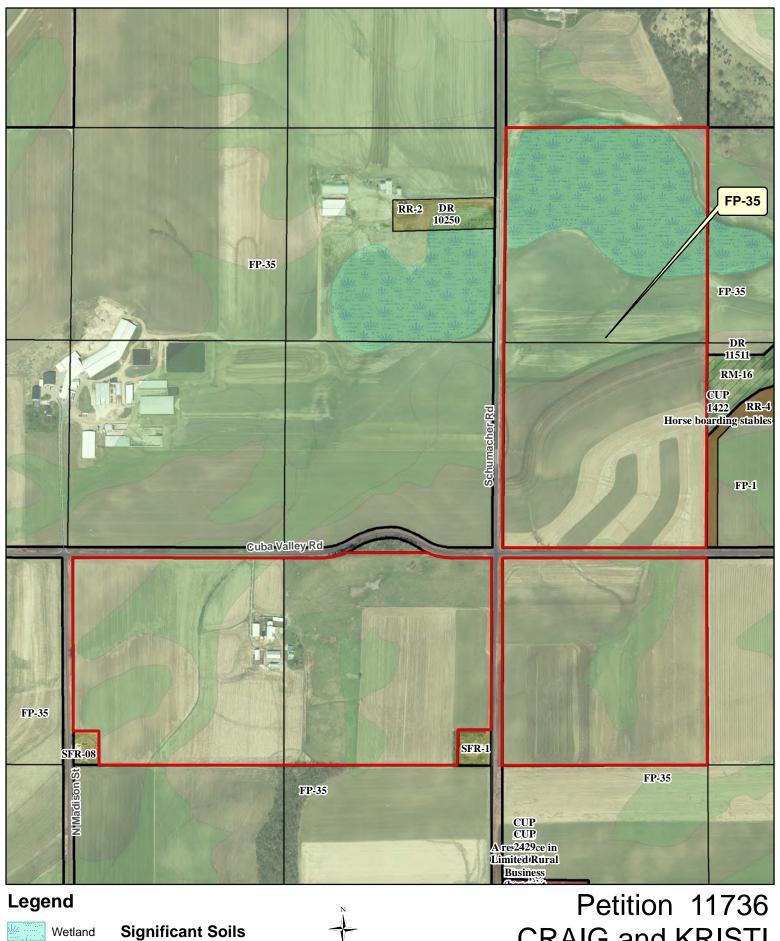

Form Version 04.00.00

Floodplain

Class 1

Class 2 0 150 300 600 Feet **CRAIG** and KRISTI **ZIEGLER** 

#### **FP-35 TO FP-35**

The East 1/2 of the Southwest ¹/4 of Section 28; the North 1/2 of the Northwest ¹/4 of Section 33; and the Northeast ¹/4 of the Northeast ¹/4 of Section 32, all in Township 9 North, Range 9 East, in the Town of Vienna, Dane County, Wisconsin, EXCEPT Certified Survey Map No. 4148 recorded in the Dane County Register of Deeds Office in Volume 17 of Certified Survey Maps, page 224, as Document No. 1789878. ALSO EXCEPT Certified Survey Map No. 9868 recorded in the Dane County Register of Deeds Office in Volume 57 of Certified Survey Maps, page 157, as Document No. 3264660.