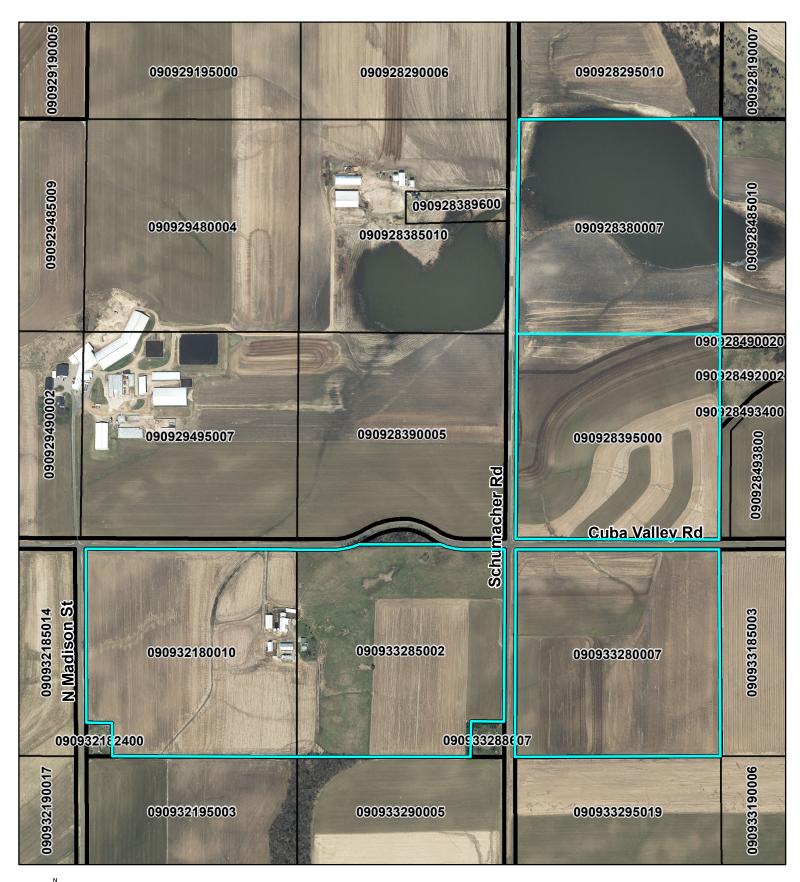

- PERMIT FEES DOUBLE FOR VIOLATIONS.
- ADDITIONAL FEES MAY APPLY. CONTACT DANE COUNTY ZONING AT 608-266-4266 FOR MORE INFORMATION.

|                           |                                                         |                                                                                                                            | REZONE AF                                                                                  |                                                                                             |                                   |                                                                    |  |
|---------------------------|---------------------------------------------------------|----------------------------------------------------------------------------------------------------------------------------|--------------------------------------------------------------------------------------------|---------------------------------------------------------------------------------------------|-----------------------------------|--------------------------------------------------------------------|--|
|                           |                                                         |                                                                                                                            | APPLICANT II                                                                               | NFORMATION                                                                                  |                                   |                                                                    |  |
| Property Ow               | ner Name:                                               | Craig & Kristi Zie                                                                                                         | gler                                                                                       | Agent Name:                                                                                 | Williamson Surveying & Assoc. LLC |                                                                    |  |
| Address (Nu               | (Number & Street): 5821 Cuba Valley Rd                  |                                                                                                                            | Address (Number & Street):                                                                 | 104A W. Main St                                                                             |                                   |                                                                    |  |
| ddress (Cit               | ress (City, State, Zip): Waunakee, WI 53597             |                                                                                                                            | Address (City, State, Zip):                                                                | Waunakee, WI 53597                                                                          |                                   |                                                                    |  |
| mail Addre                | zieglercattle@gmail.com                                 |                                                                                                                            | nail.com                                                                                   | Email Address:                                                                              | chris@williamsonsurveying.com     |                                                                    |  |
| hone#:                    | ne#: 608-235-9697                                       |                                                                                                                            |                                                                                            | Phone#:                                                                                     | 608-255-5705                      |                                                                    |  |
|                           |                                                         |                                                                                                                            | PROPERTY IN                                                                                | FORMATION                                                                                   |                                   |                                                                    |  |
| ownship:                  | Vienna                                                  |                                                                                                                            | Parcel Number(s):                                                                          | 8000-7, 9500-0, 8000                                                                        | )-7, 8500-2,                      | 8001-0                                                             |  |
| Section:                  | 28, 32 & 33                                             | 3 Property Address or Location:                                                                                            |                                                                                            | 5821 Cuba Valley Rd                                                                         |                                   |                                                                    |  |
|                           |                                                         | 100 12 2 1 1 1 1 1 1 1                                                                                                     | REZONE D                                                                                   | ESCRIPTION                                                                                  |                                   |                                                                    |  |
|                           | clude both curi                                         | rent and proposed lai                                                                                                      | ease provide a brief but det<br>ad uses, number of parcels of<br>Nonment proposals, attach |                                                                                             | ny other                          | Is this application being submitted to correct a violation? Yes No |  |
| relevant in<br>he Ziegl   | ers are askir                                           | ng to remove the I                                                                                                         |                                                                                            | ese parcels that was re                                                                     |                                   | Yes No 2000 as document number                                     |  |
| relevant in<br>he Ziegl   | ers are askir<br>which restric                          | ng to remove the I                                                                                                         | Deed Restriction on the idential development of Pro                                        | ese parcels that was re                                                                     |                                   |                                                                    |  |
| relevant in<br>the Ziegl  | ers are askir<br>which restric<br>Existing<br>Distr     | ng to remove the I<br>cts any further res                                                                                  | Deed Restriction on the idential development of Pro                                        | ese parcels that was re<br>on the parcels.                                                  |                                   | 2000 as document number                                            |  |
| relevant in<br>he Ziegl   | ers are askir<br>which restric<br>Existing<br>Distr     | ng to remove the I<br>cts any further res<br>g Zoning<br>rict(s)                                                           | Deed Restriction on the idential development of Pro                                        | ese parcels that was re<br>on the parcels.<br>posed Zoning<br>District(s)                   |                                   | 2000 as document number  Acres                                     |  |
| he Ziegl                  | ers are askir<br>which restric<br>Existing<br>Distr     | ng to remove the I<br>cts any further res<br>g Zoning<br>rict(s)                                                           | Deed Restriction on the idential development of Pro                                        | ese parcels that was re<br>on the parcels.<br>posed Zoning<br>District(s)                   |                                   | 2000 as document number  Acres                                     |  |
| Applicat to determination | ers are askir which restrict which restrict restrict FP | g to remove the Incts any further resident any further resident and second and second all necessary infitted the checklist | Pro  Pro  til the applicant has cormation has been possible.                               | posed Zoning District(s)  FP-35  contacted the town a provided. Only complemented. Note tha | ecorded in 2                      | 2000 as document number  Acres                                     |  |

#### **FP-35 TO FP-35**

The East 1/2 of the Southwest ¹/4 of Section 28; the North 1/2 of the Northwest ¹/4 of Section 33; and the Northeast ¹/4 of the Northeast ¹/4 of Section 32, all in Township 9 North, Range 9 East, in the Town of Vienna, Dane County, Wisconsin, EXCEPT Certified Survey Map No. 4148 recorded in the Dane County Register of Deeds Office in Volume 17 of Certified Survey Maps, page 224, as Document No. 1789878. ALSO EXCEPT Certified Survey Map No. 9868 recorded in the Dane County Register of Deeds Office in Volume 57 of Certified Survey Maps, page 157, as Document No. 3264660.