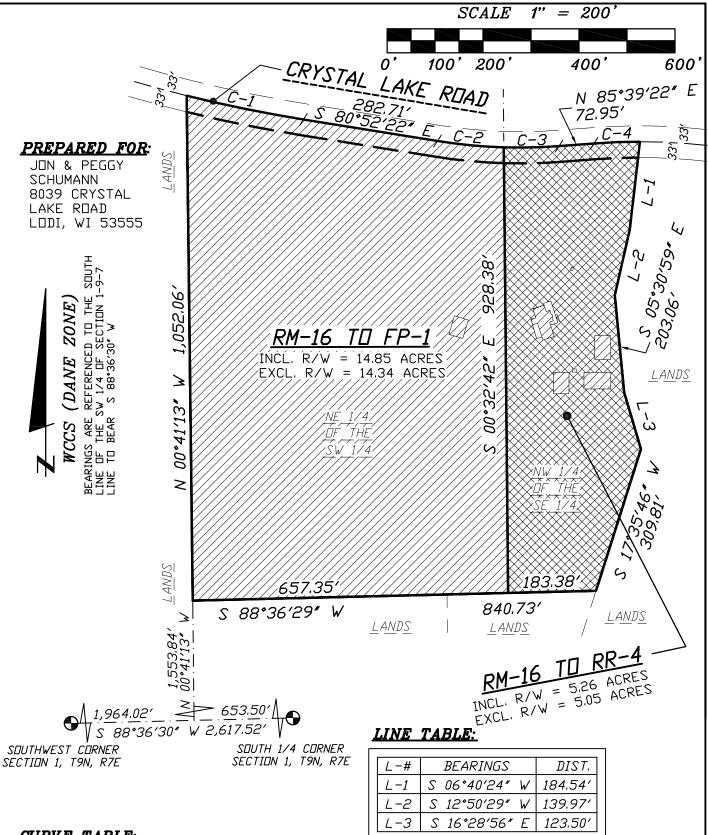

Located in the part of the Northeast 1/4 of the Southwest 1/4 and the Northwest 1/4 of the Southeast 1/4 Section 1, T9N, R7E, Town of Roxbury, Dane County, Wisconsin.

### CURVE TABLE:

| C-# | RADIUS    | CHORD BEARING A | ND DISTANCE | ARC     | DELTA     |
|-----|-----------|-----------------|-------------|---------|-----------|
| C-1 | 2,972.16′ | S 78°28′34″ E   | 248.55′     | 248.63′ | 04°47′34″ |
| C-2 | 1,081.11′ | S 84°33′27″ E   | 138.89′     | 138.98′ | 07°21′56″ |
| C-3 | 1,081.11′ | N 88°42′30″ E   | 115.09′     | 115.15′ | 06°06′09″ |
| C-4 | 1,255.00′ | N 87°50′22″ E   | 96.08′      | 96.10′  | 04°23′15″ |

## **RM-16 to FP-1**

A parcel of land being part of the Northeast 1/4 of the Southwest 1/4 Section 1, T9N, R7E, Town of Roxbury, Dane County, Wisconsin, more particularly described as follows:

Commencing at the South 1/4 Corner of said Section 1; thence S 88°36'30" W along the south line of the southwest 1/4, 653.50 feet; thence N 00°41'13" W, 1,553.84 feet to the point of beginning.

Thence continue N 00°41'13" W, 1,052.06 feet to the centerline of Crystal Lake Road; thence along said centerline for the next 3 course, along an arc of a curve concaved northeasterly having a radius of 2,972.16 feet and a long chord bearing and distance of S 78°28'34" E, 248.55 feet; thence S 80°52'22" E, 282.71 feet; thence along an arc of a curve concaved northerly having a radius of 1,081.11 feet and a long chord bearing and distance of S 84°33'27" E, 138.89 feet; thence S 00°32'42" E, 928.38 feet; thence S 88°36'29" W, 657.35 feet to the point of beginning. This parcel contains 14.85 acres and is subject to a 33 foot road right-of-way over the northerly side thereof.

## RM-16 to RR-4

A parcel of being part of the Northwest 1/4 of the Southeast 1/4 Section 1, T9N, R7E, Town of Roxbury, Dane County, Wisconsin, more particularly described as follows:

Commencing at the South 1/4 Corner of said Section 1; thence S 88°36'30" W along the south line of the southwest 1/4, 653.50 feet; thence N 00°41'13" W, 1553.84 feet; thence N 88°36'29" W, 657.35 feet to the point of beginning.

thence N 00°32′42″ W, 928.38 feet to the centerline of Crystal Lake Road; thence along an arc of a curve concaved northerly having a radius of 1,081.11 feet and a long chord bearing and distance of N 88°42′30″ E, 115.09 feet; thence N 85°39′22″ E, 72.95 feet; thence along an arc of a curve concaved southerly having a radius of 1,255.00 feet and a long chord bearing and distance of N 87°50′22″ E, 96.08 feet; thence S 06°40′24″ W, 184.54 feet; thence S 12°50′29″ W, 139.97 feet; thence S 05°30′59″ E, 203.06 feet; thence S 16°28′56″ E, 123.50 feet; thence S 17°35′46″ W, 309.81 feet; thence S 88°36′29″ W, 183.38 feet to the point of beginning. This parcel contains 5.26 acres and is subject to a 33 foot road right-of-way over the northerly side thereof.