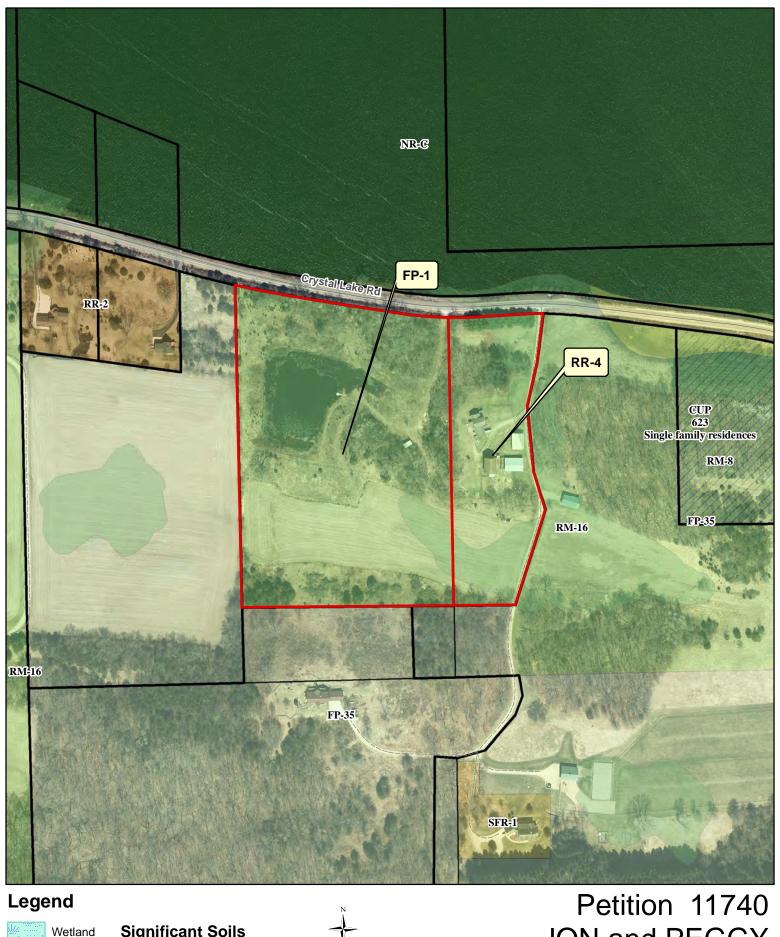

| OV                                                        | VNER INFORMATIO | N                           |                                     |                                          | AG                        | SENT INFORMATION            | /                                        |            |
|-----------------------------------------------------------|-----------------|-----------------------------|-------------------------------------|------------------------------------------|---------------------------|-----------------------------|------------------------------------------|------------|
| OWNER NAME<br>JON AND PEGGY SCHUMANN                      |                 | PHONE (with Code) (608) 592 | V = 200                             | WILLIAMSON SURVEYING AND Code            |                           | Code)                       | HONE (with Area<br>ode)<br>608) 255-5705 |            |
| BILLING ADDRESS (Number & Street)<br>8039 CRYSTAL LAKE RD |                 |                             | A<br>1                              | ADDRESS (Number & Street) 104A W MAIN ST |                           |                             |                                          |            |
| (City, State, Zip)<br>LODI, WI 53555                      |                 |                             |                                     |                                          | ate, Zip)<br>NAKEE, WI 53 | 597                         |                                          |            |
| E-MAIL ADDRESS<br>jonschumann123@y                        | /ahoo.com       |                             | 1-                                  |                                          | ADDRESS<br>S@WILLIAMS     | ONSURVEYING.CO              | M                                        |            |
| ADDRESS/L                                                 | OCATION 1       | AD                          | DRESS/LO                            | OCAT                                     | TION 2                    | ADDRESS/L                   | OCATION                                  | <b>V</b> 3 |
| ADDRESS OR LOCA                                           | TION OF REZONE  | ADDRES                      | S OR LOCAT                          | TION (                                   | )F REZONE                 | ADDRESS OR LOCATION OF REZO |                                          | EZONE      |
| 8039 Crystal Lake R                                       | oad             |                             |                                     |                                          |                           |                             |                                          |            |
| TOWNSHIP<br>ROXBURY                                       | SECTION T       | OWNSHIP                     |                                     |                                          | SECTION                   | TOWNSHIP                    | SECTI                                    | ION        |
| PARCEL NUMBE                                              | RS INVOLVED     | PAR                         | CEL NUMBE                           | RS IN                                    | /OLVED                    | PARCEL NUMBE                | RS INVOLV                                | 'ED        |
| 0907-013                                                  | -8003-0         |                             | 0907-013-                           | -8002                                    | -5                        |                             |                                          |            |
|                                                           |                 | RE                          | EASON FOR                           | R REZ                                    | ONE                       |                             |                                          |            |
|                                                           |                 |                             |                                     |                                          |                           |                             |                                          |            |
| FR                                                        | OM DISTRICT:    |                             |                                     |                                          | TO DIS                    | STRICT:                     |                                          | ACRES      |
| RM-16 Rural Mixed-Use District                            |                 |                             | FP-1 Farmland Preservation District |                                          |                           |                             |                                          | 14.85      |
| RM-16 Rural Mixed-Use District                            |                 |                             | RR-4 Rural Residential District     |                                          |                           |                             | 5.26                                     |            |
| C.S.M REQUIRED?                                           | PLAT REQUIRED?  |                             | STRICTION<br>JIRED?                 | ı                                        | NSPECTOR'S<br>INITIALS    | SIGNATURE:(Owner            | RE:(Owner or Agent)                      |            |
| ☑ Yes ☐ No                                                | ☐ Yes ☑ No      | Yes                         | ☑ No                                |                                          | RWL1                      |                             |                                          |            |
| Applicant Initials                                        | Applicant Initi | als                         |                                     |                                          | PRINT NAME:               |                             |                                          |            |
|                                                           |                 |                             |                                     |                                          |                           | DATE:                       |                                          |            |
|                                                           |                 |                             |                                     |                                          |                           |                             |                                          |            |
|                                                           |                 |                             |                                     |                                          |                           |                             |                                          |            |

### **REZONE APPLICATION**

|                                          |                                                                          |                                                                            | APPLICANT II                                                                                 | NFORMATION                                                                                                                                                                                                                                                                                                                                                                                                                                                                                                                                                                                                                                                                                                                                                                                                                                                                                                                                                                                                                                                                                                                                                                                                                                                                                                                                                                                                                                                                                                                                                                                                                                                                                                                                                                                                                                                                                                                                                                                                                                                                                                                     |                           |                                                             |  |
|------------------------------------------|--------------------------------------------------------------------------|----------------------------------------------------------------------------|----------------------------------------------------------------------------------------------|--------------------------------------------------------------------------------------------------------------------------------------------------------------------------------------------------------------------------------------------------------------------------------------------------------------------------------------------------------------------------------------------------------------------------------------------------------------------------------------------------------------------------------------------------------------------------------------------------------------------------------------------------------------------------------------------------------------------------------------------------------------------------------------------------------------------------------------------------------------------------------------------------------------------------------------------------------------------------------------------------------------------------------------------------------------------------------------------------------------------------------------------------------------------------------------------------------------------------------------------------------------------------------------------------------------------------------------------------------------------------------------------------------------------------------------------------------------------------------------------------------------------------------------------------------------------------------------------------------------------------------------------------------------------------------------------------------------------------------------------------------------------------------------------------------------------------------------------------------------------------------------------------------------------------------------------------------------------------------------------------------------------------------------------------------------------------------------------------------------------------------|---------------------------|-------------------------------------------------------------|--|
| roperty Owner Name: Jon & Peggy Schumann |                                                                          | Agent Name:                                                                | Williamson                                                                                   | n Surveying & Assoc. LLC                                                                                                                                                                                                                                                                                                                                                                                                                                                                                                                                                                                                                                                                                                                                                                                                                                                                                                                                                                                                                                                                                                                                                                                                                                                                                                                                                                                                                                                                                                                                                                                                                                                                                                                                                                                                                                                                                                                                                                                                                                                                                                       |                           |                                                             |  |
| Address (Nur                             | ess (Number & Street): 8039 Crystal Lake Rd                              |                                                                            | Address (Number & Street):                                                                   | 104A W M                                                                                                                                                                                                                                                                                                                                                                                                                                                                                                                                                                                                                                                                                                                                                                                                                                                                                                                                                                                                                                                                                                                                                                                                                                                                                                                                                                                                                                                                                                                                                                                                                                                                                                                                                                                                                                                                                                                                                                                                                                                                                                                       | Main ST                   |                                                             |  |
| Address (City                            | Idress (City, State, Zip): Lake RD, Lodi WI 53555                        |                                                                            | Address (City, State, Zip):                                                                  | Waunakee, WI 53597                                                                                                                                                                                                                                                                                                                                                                                                                                                                                                                                                                                                                                                                                                                                                                                                                                                                                                                                                                                                                                                                                                                                                                                                                                                                                                                                                                                                                                                                                                                                                                                                                                                                                                                                                                                                                                                                                                                                                                                                                                                                                                             |                           |                                                             |  |
| Email Addres                             | jonschumann123@yahoo.com                                                 |                                                                            | Email Address:                                                                               | chris@williamsonsurveying.com                                                                                                                                                                                                                                                                                                                                                                                                                                                                                                                                                                                                                                                                                                                                                                                                                                                                                                                                                                                                                                                                                                                                                                                                                                                                                                                                                                                                                                                                                                                                                                                                                                                                                                                                                                                                                                                                                                                                                                                                                                                                                                  |                           |                                                             |  |
| Phone#:                                  |                                                                          | 608-592-5300                                                               |                                                                                              | Phone#:                                                                                                                                                                                                                                                                                                                                                                                                                                                                                                                                                                                                                                                                                                                                                                                                                                                                                                                                                                                                                                                                                                                                                                                                                                                                                                                                                                                                                                                                                                                                                                                                                                                                                                                                                                                                                                                                                                                                                                                                                                                                                                                        | 608-255-5705              |                                                             |  |
|                                          |                                                                          |                                                                            | PROPERTY IN                                                                                  | NFORMATION                                                                                                                                                                                                                                                                                                                                                                                                                                                                                                                                                                                                                                                                                                                                                                                                                                                                                                                                                                                                                                                                                                                                                                                                                                                                                                                                                                                                                                                                                                                                                                                                                                                                                                                                                                                                                                                                                                                                                                                                                                                                                                                     |                           |                                                             |  |
| Township:                                | Roxbury                                                                  |                                                                            | Parcel Number(s):                                                                            | : 090701380030 & 090701380025                                                                                                                                                                                                                                                                                                                                                                                                                                                                                                                                                                                                                                                                                                                                                                                                                                                                                                                                                                                                                                                                                                                                                                                                                                                                                                                                                                                                                                                                                                                                                                                                                                                                                                                                                                                                                                                                                                                                                                                                                                                                                                  |                           |                                                             |  |
| Section:                                 | 1                                                                        | P                                                                          | roperty Address or Location:                                                                 | 8039 Crystal Lake Ro                                                                                                                                                                                                                                                                                                                                                                                                                                                                                                                                                                                                                                                                                                                                                                                                                                                                                                                                                                                                                                                                                                                                                                                                                                                                                                                                                                                                                                                                                                                                                                                                                                                                                                                                                                                                                                                                                                                                                                                                                                                                                                           | 1                         |                                                             |  |
|                                          |                                                                          |                                                                            | REZONE D                                                                                     | ESCRIPTION                                                                                                                                                                                                                                                                                                                                                                                                                                                                                                                                                                                                                                                                                                                                                                                                                                                                                                                                                                                                                                                                                                                                                                                                                                                                                                                                                                                                                                                                                                                                                                                                                                                                                                                                                                                                                                                                                                                                                                                                                                                                                                                     |                           |                                                             |  |
| request. In                              | clude both cur                                                           | rent and proposed                                                          | please provide a brief but det<br>and uses, number of parcels<br>velopment proposals, attach | or lots to be created, and a                                                                                                                                                                                                                                                                                                                                                                                                                                                                                                                                                                                                                                                                                                                                                                                                                                                                                                                                                                                                                                                                                                                                                                                                                                                                                                                                                                                                                                                                                                                                                                                                                                                                                                                                                                                                                                                                                                                                                                                                                                                                                                   | ny other                  | Is this application being submitted to correct a violation? |  |
|                                          | man's would                                                              | like to separate                                                           | their home and residen                                                                       | tial buildings from thei                                                                                                                                                                                                                                                                                                                                                                                                                                                                                                                                                                                                                                                                                                                                                                                                                                                                                                                                                                                                                                                                                                                                                                                                                                                                                                                                                                                                                                                                                                                                                                                                                                                                                                                                                                                                                                                                                                                                                                                                                                                                                                       | r remaining               | g agricultural land.                                        |  |
|                                          | Existin                                                                  | g Zoning                                                                   |                                                                                              | posed Zoning                                                                                                                                                                                                                                                                                                                                                                                                                                                                                                                                                                                                                                                                                                                                                                                                                                                                                                                                                                                                                                                                                                                                                                                                                                                                                                                                                                                                                                                                                                                                                                                                                                                                                                                                                                                                                                                                                                                                                                                                                                                                                                                   | r remaining               | g agricultural land.  Acres                                 |  |
|                                          | Existin <sub>j</sub><br>Dist                                             | g Zoning<br>rict(s)                                                        |                                                                                              | posed Zoning<br>District(s)                                                                                                                                                                                                                                                                                                                                                                                                                                                                                                                                                                                                                                                                                                                                                                                                                                                                                                                                                                                                                                                                                                                                                                                                                                                                                                                                                                                                                                                                                                                                                                                                                                                                                                                                                                                                                                                                                                                                                                                                                                                                                                    | r remaining               | Acres                                                       |  |
|                                          | Existin<br>Disti<br>RM                                                   | g Zoning<br>rict(s)<br>1-16                                                |                                                                                              | posed Zoning<br>District(s)<br>FP-1                                                                                                                                                                                                                                                                                                                                                                                                                                                                                                                                                                                                                                                                                                                                                                                                                                                                                                                                                                                                                                                                                                                                                                                                                                                                                                                                                                                                                                                                                                                                                                                                                                                                                                                                                                                                                                                                                                                                                                                                                                                                                            | r remaining               | Acres<br>14.85                                              |  |
|                                          | Existin<br>Disti<br>RM                                                   | g Zoning<br>rict(s)                                                        |                                                                                              | posed Zoning<br>District(s)                                                                                                                                                                                                                                                                                                                                                                                                                                                                                                                                                                                                                                                                                                                                                                                                                                                                                                                                                                                                                                                                                                                                                                                                                                                                                                                                                                                                                                                                                                                                                                                                                                                                                                                                                                                                                                                                                                                                                                                                                                                                                                    | r remaining               | Acres                                                       |  |
| Application deterinformation             | Existing<br>Distriction<br>RM<br>ions will no<br>rmine that<br>tion from | g Zoning<br>rict(s)<br>1-16<br>1-16<br>t be accepted u<br>all necessary in | until the applicant has of a pelow must be in                                                | posed Zoning District(s)  FP-1  RR-4  contacted the town a provided. Only complemental only complement | and consulete application | Acres<br>14.85                                              |  |

## **RM-16 to FP-1**

A parcel of land being part of the Northeast 1/4 of the Southwest 1/4 Section 1, T9N, R7E, Town of Roxbury, Dane County, Wisconsin, more particularly described as follows:

Commencing at the South 1/4 Corner of said Section 1; thence S 88°36'30" W along the south line of the southwest 1/4, 653.50 feet; thence N 00°41'13" W, 1,553.84 feet to the point of beginning.

## RM-16 to RR-4

A parcel of being part of the Northwest 1/4 of the Southeast 1/4 Section 1, T9N, R7E, Town of Roxbury, Dane County, Wisconsin, more particularly described as follows:

Commencing at the South 1/4 Corner of said Section 1; thence S 88°36'30" W along the south line of the southwest 1/4, 653.50 feet; thence N 00°41'13" W, 1553.84 feet; thence N 88°36'29" W, 657.35 feet to the point of beginning.