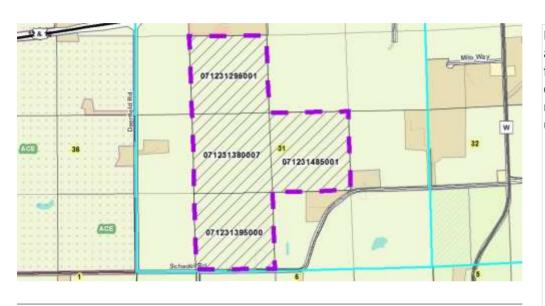

| Public H    | earing Date | e 7/27/2021 | Petition Number 13     | 1723       | Applicant: Cody Eilenfeldt  |
|-------------|-------------|-------------|------------------------|------------|-----------------------------|
| Town        | Deerfield   |             | A-1EX Adoption 1       | 10/26/1978 | Orig Farm Owner D & J Skaar |
| Section:    | 31          |             | <b>Density Number</b>  | 35         | Original Farm Acres 159.97  |
| Density Stu | dy Date     | 7/27/2021   | <b>Original Splits</b> | 4.57       | Available Density Unit(s) 4 |

## Reasons/Notes:

Four density units remain available to the original Skaar farm. Proposed transfer of development rights would reduce the remaining density units to 3.

Note: Parcels included in the density study reflect farm ownership and acreage as of the date of town plan adoption, or other date specified. Density study is based on the original farm acreage, NOT acreage currently owned.

| <u>Parcel #</u> | <u>Acres</u> | Owner Name                                  | <u>CSM</u> |
|-----------------|--------------|---------------------------------------------|------------|
| 071231485001    | 40.85        | SKAAR JT REV LIVING TR, DUANE L & DOROTHY J |            |
| 071231395000    | 39.29        | SKAAR JT REV LIVING TR, DUANE L & DOROTHY J |            |
| 071231380007    | 40.39        | SKAAR JT REV LIVING TR, DUANE L & DOROTHY J |            |
| 071231295001    | 39.44        | SKAAR JT REV LIVING TR, DUANE L & DOROTHY J |            |