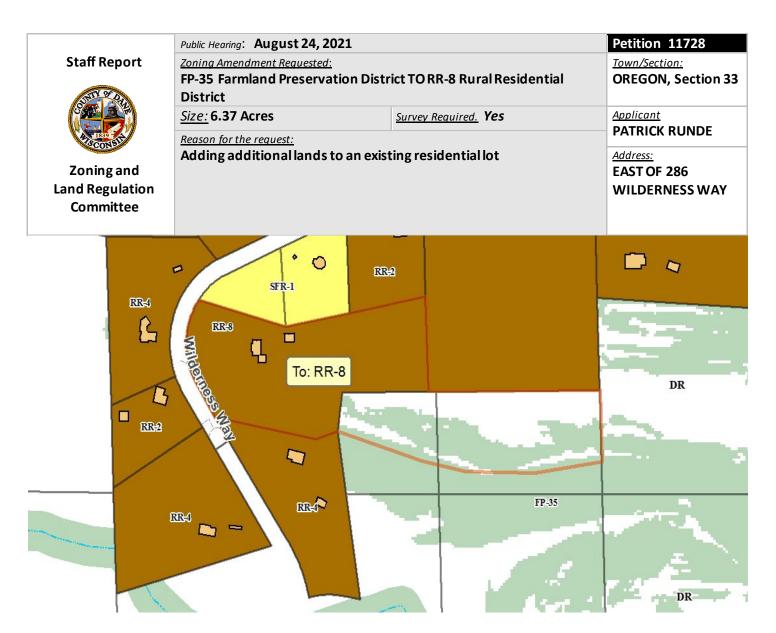

**DESCRIPTION:** Landowner would like to expand an existing 8.15-acre lot in the RR-8 zoning district by adding 6.37 acres of adjoining land in the FP-35 zoning district.

**OBSERVATIONS:** The new 14.5-acre lot would conform to the minimum acreage and road frontage requirements of the zoning and land division ordinances. No new homesite would be created with this petition.

**TOWN PLAN:** The property is within a Rural Preservation area in the Town of Oregon / Dane County Comprehensive Plan.

**RESOURCE PROTECTION:** Areas of slopes exceeding 12% grade extend in the area proposed to be added to the existing lot. With no new development proposed, no significant impacts are anticipated.