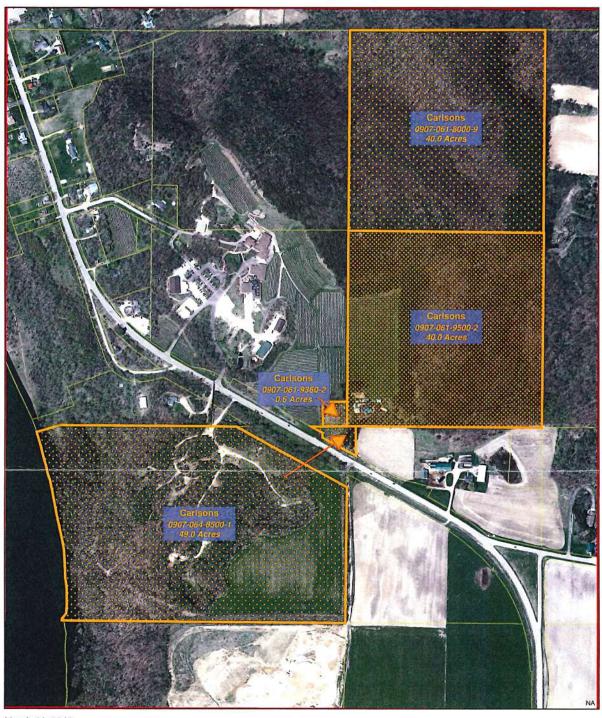

#### INTRODUCTION

Yahara Materials, Inc. ("Yahara") submits this supplemental brief and accompanying exhibits in support of its appeal of the Dane County Zoning Administrator's decision dated May 14, 2020 (the "Decision") finding that a portion of Tax Parcels 050/0907-064-8500-1, 050/0907-061-9360-2, 050/0907-61-9500-2, and 050/0907-061-8000-9 (the "Carlson Site") is not considered legally nonconforming for non-metallic mineral extraction. On the basis of the law and the facts in the record, the Decision is erroneous, and it unlawfully deprives the Carlson Site of its proper nonconforming use status for non-metallic mining, contrary to the longstanding Diminishing Asset Rule as well as both historic and recent Dane County practice in the application of the Diminishing Asset Rule.

On May 19, 2020, Dane County's Assistant Corporation Counsel, David Gault, informed Yahara that the Zoning Administrator reached the conclusion that the Carlson Site lost its legal nonconforming status because Yahara's deed notice included the entire Carlson Site rather than limiting the notice to the portion of the Carlson Site that was registered in 1969 for nonconforming mineral extraction and located to the south of State Highway 188. Mr. Gault explained that the portion of the Carlson Site located to the north of State Highway 188 did not have legal nonconforming status. Mr. Gault also informed Yahara that it may be able to save its nonconforming status for that originally registered portion if Yahara submitted a deed notice covering only that area and excluding the remainder of the Carlson Site located to the north of

State Highway 188. At the direction of the Zoning Administrator, Yahara followed these instructions to ensure it did not lose the Carlson Site's nonconforming status altogether and submitted a deed notice limiting the nonconforming property accordingly.