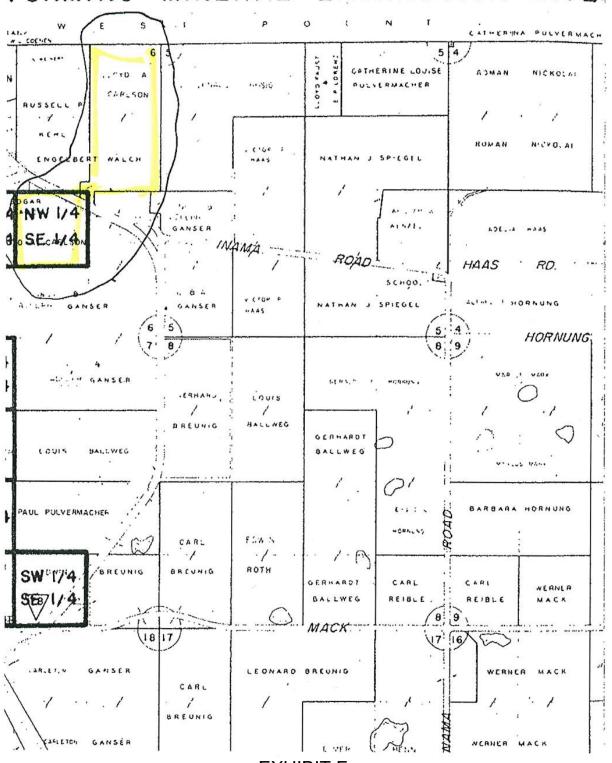

#### THE DECISION

In 1969, a portion of the Carlson Site—located in the NE ¼ SW ¼ and the NW ¼ SE ¼ of Section 6 in the Town of Roxbury (the "Registered Parcel")—was registered as a nonmetallic mineral extraction site with Dane County Zoning. On May 28, 2019, Assistant Zoning Administrator Dan Everson informed the owners of the Carlson Site that, under a newly adopted

On May 19, 2020, Dane County's Assistant Corporation Counsel, David Gault, informed Yahara that the Zoning Administrator reached the conclusion that the Carlson Site lost its legal nonconforming status because Yahara's deed notice included the entire Carlson Site rather than limiting the notice to the portion of the Carlson Site that was registered in 1969 for nonconforming mineral extraction and located to the south of State Highway 188. Mr. Gault explained that the portion of the Carlson Site located to the north of State Highway 188 did not have legal nonconforming status. Mr. Gault also informed Yahara that it may be able to save its nonconforming status for that originally registered portion if Yahara submitted a deed notice covering only that area and excluding the remainder of the Carlson Site located to the north of

State Highway 188. At the direction of the Zoning Administrator, Yahara followed these instructions to ensure it did not lose the Carlson Site's nonconforming status altogether and submitted a deed notice limiting the nonconforming property accordingly.