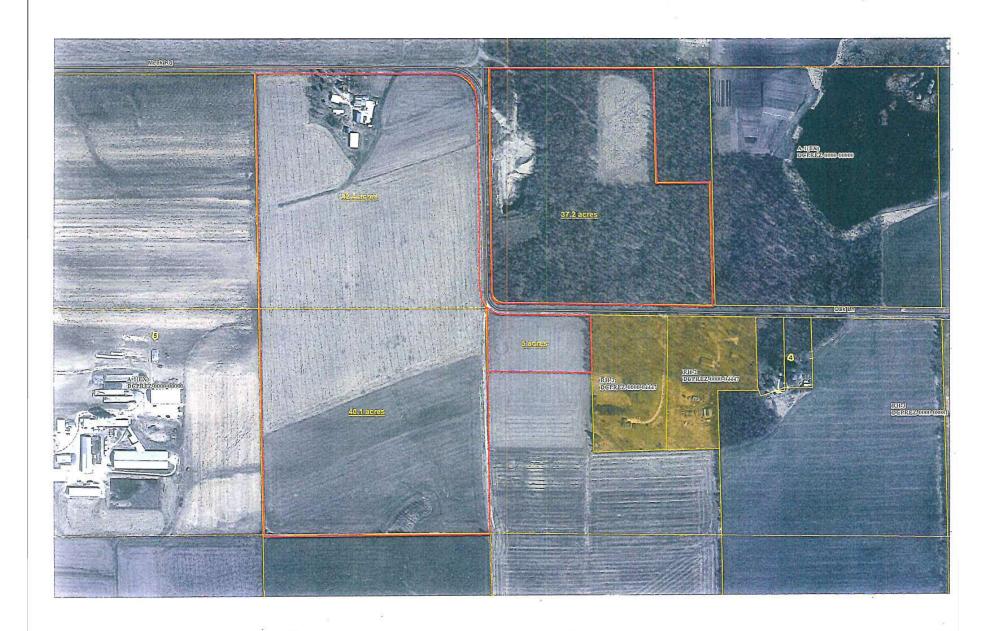

### DANE COUNTY PRACTICE

With respect to other nonmetallic mining sites, Dane County Planning & Zoning applies the Diminishing Asset Rule consistent with Yahara's position in this case. Attached to this brief are exhibits containing records for various similar properties, wherein the County has recognized that nonmetallic mining sites include both the underlying parcel registered in 1969 as well as contiguous, commonly owned parcels. Such application of the Diminishing Asset Rule by the County also includes commonly owned parcels separated by roads.

Attached to this brief are the following Exhibits:

Exhibit A: Gilles Trust Site Record

Exhibit B: Beuthin Site Record

Exhibit C: Wipperfurth Site Record

Exhibit D: October 4, 1989 Letter from Dane County Corporation Counsel Cal Kornstedt

Dear Mr. Geoghegan,

This memo serves as a response to the inquiry of how many acres of the Gilles Trust farm, located in Section 4 and 5 of the Town of Vienna, are considered to have a non-conforming status regarding mineral extraction uses. Dane County staff has determined the legal boundaries of the non-conforming mineral extraction site within the attached map.

The property, described originally as 8 acres within the NW ¼ NW ¼ Section 4, Town of Vienna was registered as an existing aggregate site with Dane County by Melvin Paulson in 1969 under the ownership of Elmira Schroeder.

Dane County Planning does recognize that adjacent parcels #0909-051-8000-7, 0909-051-9500-0 and 0909-042-9070-2 are considered to have a non-conforming status as well due to the lands are contiguous to the original parcel that was registered and the lands are under common ownership. This is based on the original ownership at the time of registration. Additional parcels owned by the Gilles Trust are not considered grandfathered.