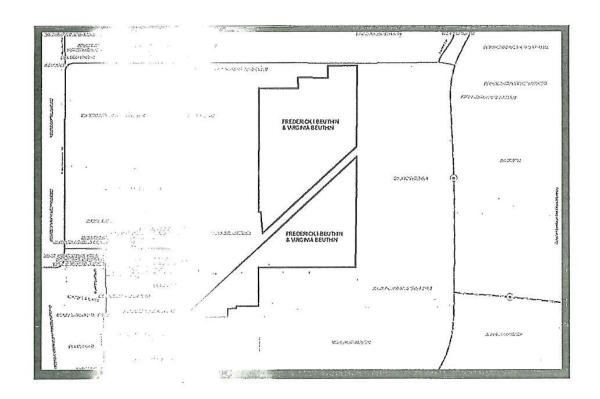

### DANE COUNTY PRACTICE

With respect to other nonmetallic mining sites, Dane County Planning & Zoning applies the Diminishing Asset Rule consistent with Yahara's position in this case. Attached to this brief are exhibits containing records for various similar properties, wherein the County has recognized that nonmetallic mining sites include both the underlying parcel registered in 1969 as well as contiguous, commonly owned parcels. Such application of the Diminishing Asset Rule by the County also includes commonly owned parcels separated by roads.

Attached to this brief are the following Exhibits:

Exhibit A: Gilles Trust Site Record

Exhibit B: Beuthin Site Record

Exhibit C: Wipperfurth Site Record

Exhibit D: October 4, 1989 Letter from Dane County Corporation Counsel Cal Kornstedt