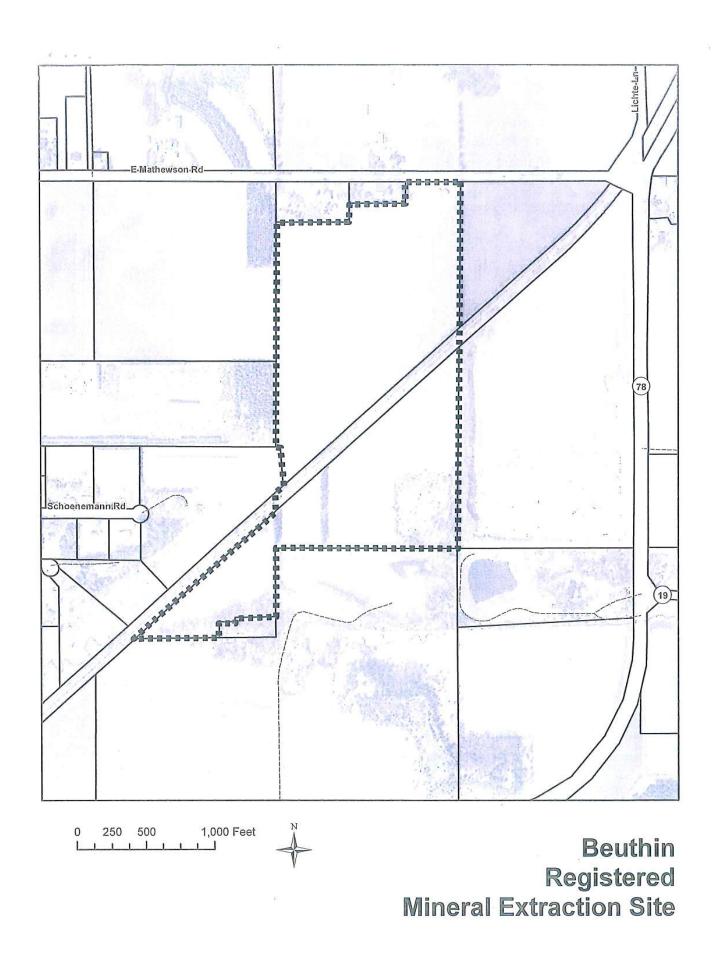

### DANE COUNTY PRACTICE

With respect to other nonmetallic mining sites, Dane County Planning & Zoning applies the Diminishing Asset Rule consistent with Yahara's position in this case. Attached to this brief are exhibits containing records for various similar properties, wherein the County has recognized that nonmetallic mining sites include both the underlying parcel registered in 1969 as well as contiguous, commonly owned parcels. Such application of the Diminishing Asset Rule by the County also includes commonly owned parcels separated by roads.

Attached to this brief are the following Exhibits:

Exhibit A: Gilles Trust Site Record

Exhibit B: Beuthin Site Record

Exhibit C: Wipperfurth Site Record

Exhibit D: October 4, 1989 Letter from Dane County Corporation Counsel Cal Kornstedt