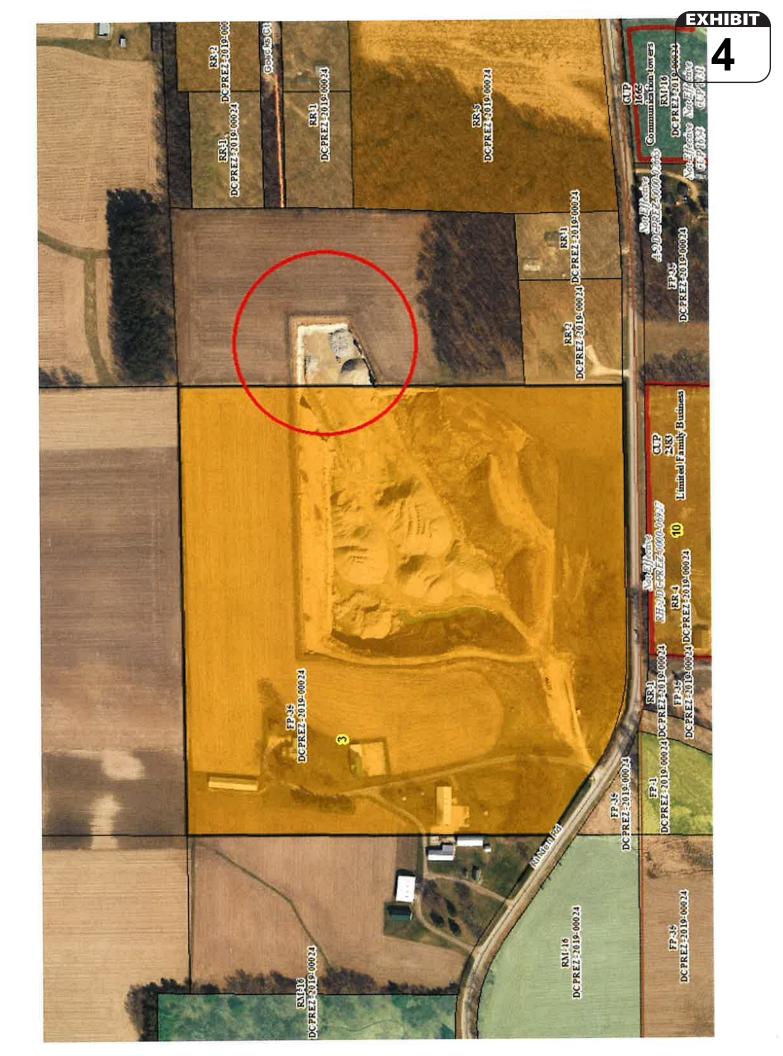

# STOP WORK ORDER

December 17, 2020

KREUGER QUARRY LLC & DALE KREUGER 2298 RINDEN RD COTTAGE GROVE WI 53527

LOCATION: Town of Pleasant Springs, Section 3, PARCEL: 061103490767

- DISTRICT: FP-35, Farmland Preservation
- **REPORT:** Non-metallic mining operations conducted outside of the approved area.
- VIOLATION: Approximately 1.1 acres have been mined outside of the approved nonconforming boundary. See aerial map below for further clarification.