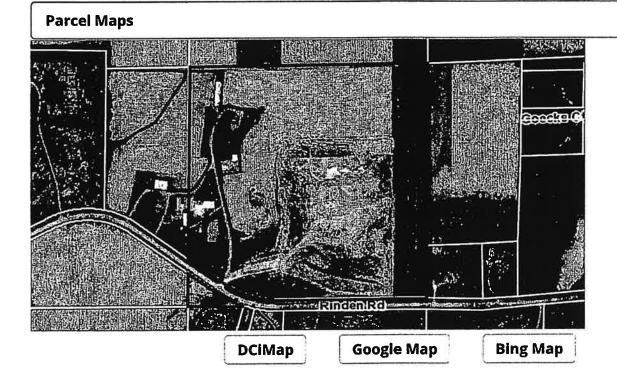

# **Summary Report**

| Parcel Detail              |                                                                        | Less                                                                                                                                        |
|----------------------------|------------------------------------------------------------------------|---------------------------------------------------------------------------------------------------------------------------------------------|
| Municipality Name          | TOWN OF PLEASAN                                                        | T SPRINGS                                                                                                                                   |
| State Municipality<br>Code | 046                                                                    |                                                                                                                                             |
| Township & Range           | Section                                                                | Quarter/Quarter & Quarter                                                                                                                   |
| T06NR11E                   | 03                                                                     | SW of the SE                                                                                                                                |
| Plat Name                  | METES AND BOUNI                                                        | DS                                                                                                                                          |
| Block/Building             |                                                                        |                                                                                                                                             |
| Lot/Unit                   |                                                                        |                                                                                                                                             |
| Parcel Description         | EXC CSM 1223 & EX<br>This property desc                                | RES M/L OF SW1/4 SE1/4<br>C CSM 9087<br>cription is for tax purposes. It may be abbreviated. For the<br>scription please refer to the deed. |
| Current Owner              | KREUGER QUARRY                                                         | LLC                                                                                                                                         |
| Current Co-Owners          | DALE KREUGER<br>MICHAEL KREUGER<br>JULIE SKJOLAAS<br>KREUGER LIVING TI |                                                                                                                                             |
| Primary Address            | No parcel address                                                      | available.                                                                                                                                  |
| Billing Address            | 2298 RINDEN RD<br>COTTAGE GROVE W                                      | /I 53527                                                                                                                                    |