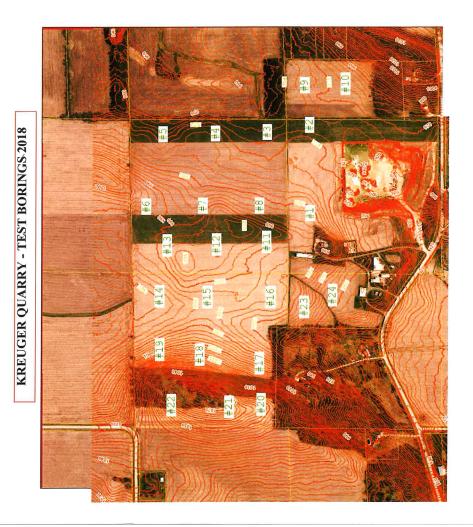

- 1. Notice of Appeal of Decision and Order of Dane County Assistant Zoning Administrator, dated December 17, 2020 (without attachments).
- 2. Letter dated November 4, 2020 regarding scope of legal non-conforming mineral extraction site of Krueger Land.
- 3. Stop Work Order from Dane County Assistant Zoning Administrator.
- 4. Enlarged map showing subject area of Stop Work Order.
- 5. Letter from Dane County Zoning regarding deadline to register quarry operations.
- 6. Krueger registration of Quarry Operation dated April 10, 1969.
- 7. Email from Dane County Assistant Zoning Administrator regarding Krueger Quarry Registration status.
- 8. Soils Map of Krueger property.
- 9. Boring map showing presence of mineral deposits on Krueger property.
- 10. Photo of quarry site subject of Stop Work Order.
- 11. Title history of parcel included in Krueger property.