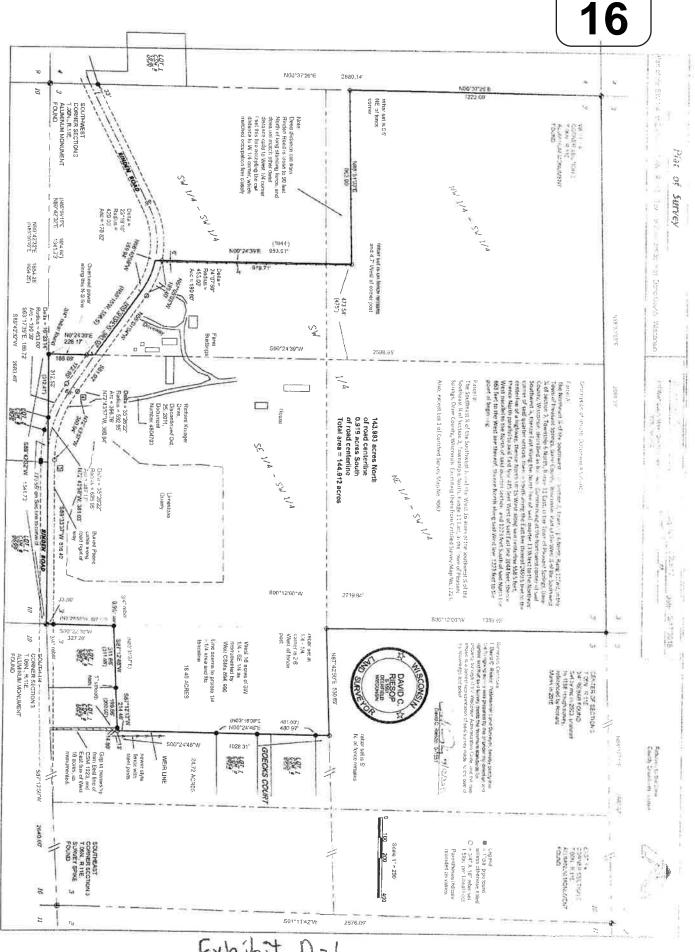

# III. OWNERS, OPERATOR AND THE SUBJECT PROPERTY

Kreuger Quarry LLC and R.G. Huston Company, Inc. have their principal office at 2561 Coffeytown Road, Cottage Grove, WI 53527, and Dale Krueger resides at 2236 Rinden Road, Cottage Grove, Wisconsin 53527. Krueger Quarry LLC and Dale Krueger are two of the owners of the real property located in the Town of Pleasant Springs, Dane County, Wisconsin, which is identified in the Stop Work Order as Parcel No. 061103490767 in section 3, Town of Pleasant Springs, Dane County, Wisconsin, and R.G. Huston Company, Inc., is the tenant and operator on the subject property, which is the real property that is the subject of this Appeal and the Order ("the Subject Property"). R.G. Huston Company, Inc. uses the Subject Property for non-metallic mineral extraction operations, including mining, crushing, screening and stockpiling.

**RE:** Krueger Mineral Extraction Site, SE ¼ of SW 1/4 and NE ¼ of SW ¼, Section 3, Town of Pleasant Springs, Dane County, Wisconsin

Dear Mr. Lane:

We represent R.G. Huston Company, Inc., which is the lessee and tenant on the Krueger Mineral Extraction Site which consists of one hundred forty-four (144) acres, and is located in the SE ¼ of the SW ¼ and the NE ¼ of the SW ¼, Section 3, in the Town of Pleasant Springs, Dane County, Wisconsin.

The Southeast quarter of the Southwest quarter (SE 1/4 of SW 1/4) and the West 16 acres of the Southwest quarter of the Southeast quarter (S'W 1/4 of SE 1/4) of Section Three (3), Township Six (6) North, Range Eleven (11) East.