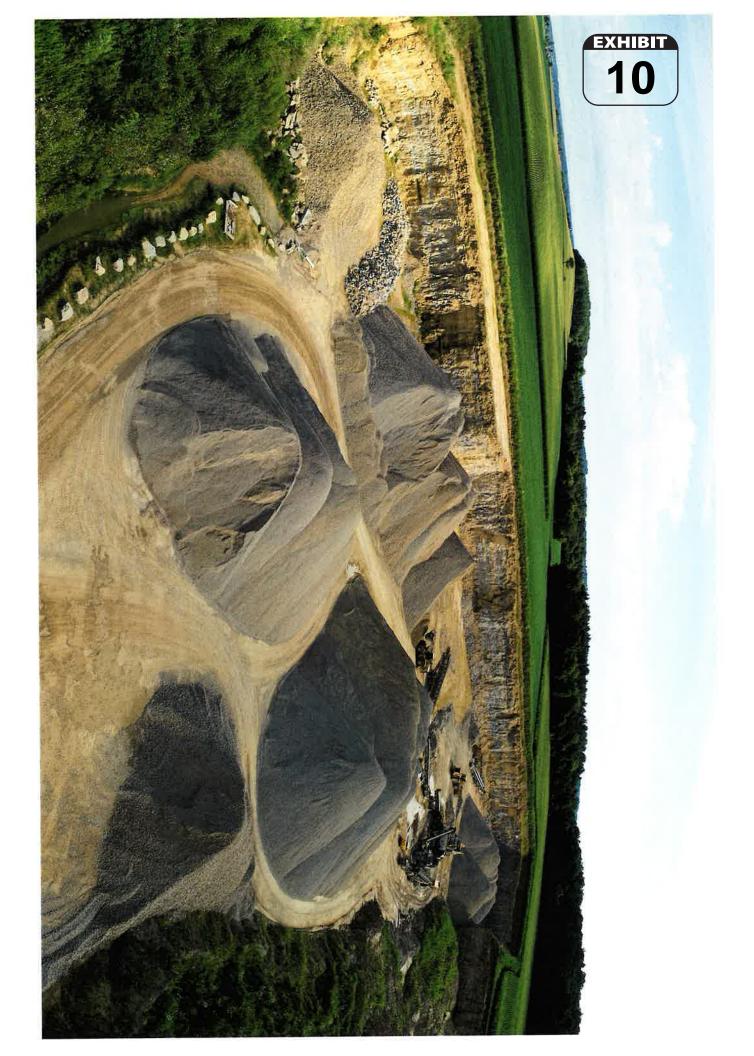

# STOP WORK ORDER

December 17, 2020

KREUGER QUARRY LLC & DALE KREUGER 2298 RINDEN RD COTTAGE GROVE WI 53527

LOCATION: Town of Pleasant Springs, Section 3, PARCEL: 061103490767

- DISTRICT: FP-35, Farmland Preservation
- **REPORT:** Non-metallic mining operations conducted outside of the approved area.
- VIOLATION: Approximately 1.1 acres have been mined outside of the approved nonconforming boundary. See aerial map below for further clarification.