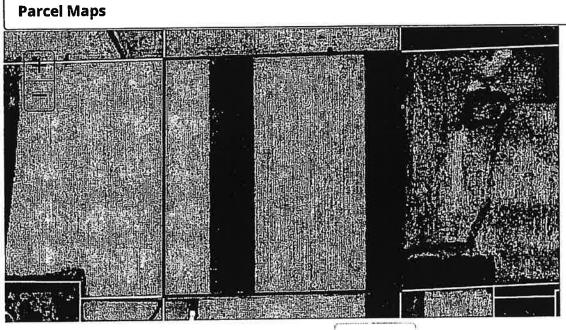

# STOP WORK ORDER

December 17, 2020

KREUGER QUARRY LLC & DALE KREUGER 2298 RINDEN RD COTTAGE GROVE WI 53527

LOCATION: Town of Pleasant Springs, Section 3, PARCEL: 061103490767

- DISTRICT: FP-35, Farmland Preservation
- **REPORT:** Non-metallic mining operations conducted outside of the approved area.
- VIOLATION: Approximately 1.1 acres have been mined outside of the approved nonconforming boundary. See aerial map below for further clarification.