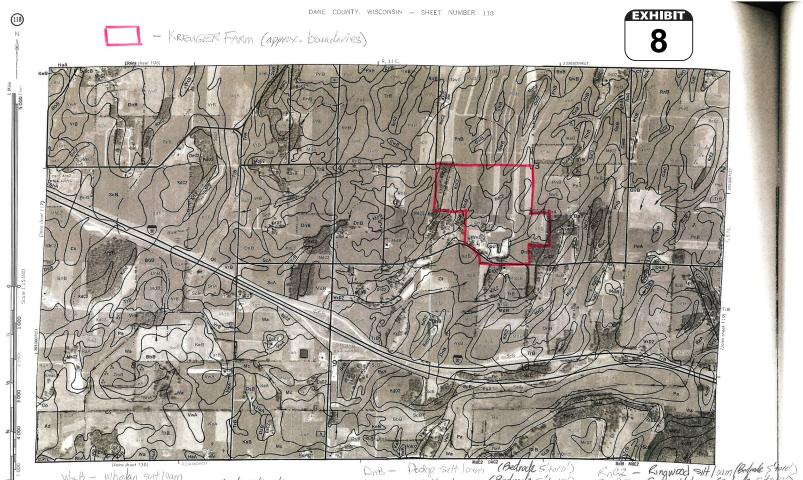

- 1. Notice of Appeal of Decision and Order of Dane County Assistant Zoning Administrator, dated December 17, 2020 (without attachments).
- 2. Letter dated November 4, 2020 regarding scope of legal non-conforming mineral extraction site of Krueger Land.
- 3. Stop Work Order from Dane County Assistant Zoning Administrator.
- 4. Enlarged map showing subject area of Stop Work Order.
- 5. Letter from Dane County Zoning regarding deadline to register quarry operations.
- 6. Krueger registration of Quarry Operation dated April 10, 1969.
- 7. Email from Dane County Assistant Zoning Administrator regarding Krueger Quarry Registration status.
- 8. Soils Map of Krueger property.
- 9. Boring map showing presence of mineral deposits on Krueger property.
- 10. Photo of quarry site subject of Stop Work Order.
- 11. Title history of parcel included in Krueger property.

1

W-B- Whalan Sitt Dam (Bedrode 5'to 10') R\_B- Ringwood Sitt Joan (Bedrode 5'to 10') P\_B- Plano Sitt Joan (Bedrode >10')

- Doib Podage sett learn (Bedroch 5'toro) KdCZ Kidder learn (Bedroch 5'toro) Gw B Gruswold loarn (Balach 5'toro)

RDCZ - Ringwood WH Tarm (Bedrede 5' Gyw DZ - Grospield Tarm (Bedrede 5' Kr EZ - Kidder Soils (Bedrede 5'ton Kr EZ - Kidder Soils (Bedrede 5'ton