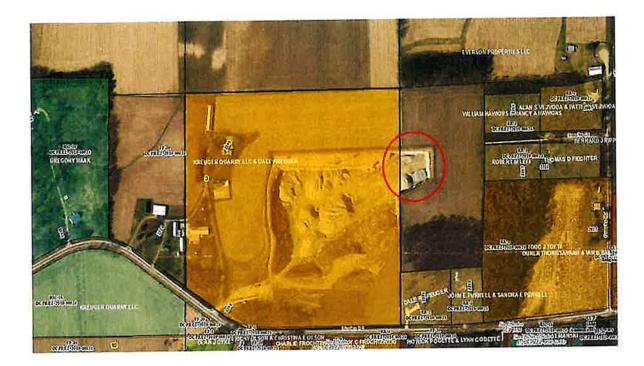

# STOP WORK ORDER

December 17, 2020

KREUGER QUARRY LLC & DALE KREUGER 2298 RINDEN RD COTTAGE GROVE WI 53527

LOCATION: Town of Pleasant Springs, Section 3, PARCEL: 061103490767

- DISTRICT: FP-35, Farmland Preservation
- **REPORT:** Non-metallic mining operations conducted outside of the approved area.
- VIOLATION: Approximately 1.1 acres have been mined outside of the approved nonconforming boundary. See aerial map below for further clarification.