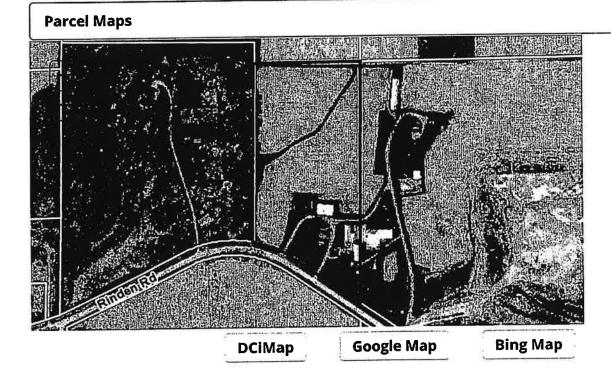

# III. OWNERS, OPERATOR AND THE SUBJECT PROPERTY

Kreuger Quarry LLC and R.G. Huston Company, Inc. have their principal office at 2561 Coffeytown Road, Cottage Grove, WI 53527, and Dale Krueger resides at 2236 Rinden Road, Cottage Grove, Wisconsin 53527. Krueger Quarry LLC and Dale Krueger are two of the owners of the real property located in the Town of Pleasant Springs, Dane County, Wisconsin, which is identified in the Stop Work Order as Parcel No. 061103490767 in section 3, Town of Pleasant Springs, Dane County, Wisconsin, and R.G. Huston Company, Inc., is the tenant and operator on the subject property, which is the real property that is the subject of this Appeal and the Order ("the Subject Property"). R.G. Huston Company, Inc. uses the Subject Property for non-metallic mineral extraction operations, including mining, crushing, screening and stockpiling.

**RE:** Krueger Mineral Extraction Site, SE ¼ of SW 1/4 and NE ¼ of SW ¼, Section 3, Town of Pleasant Springs, Dane County, Wisconsin

Dear Mr. Lane:

We represent R.G. Huston Company, Inc., which is the lessee and tenant on the Krueger Mineral Extraction Site which consists of one hundred forty-four (144) acres, and is located in the SE ¼ of the SW ¼ and the NE ¼ of the SW ¼, Section 3, in the Town of Pleasant Springs, Dane County, Wisconsin.