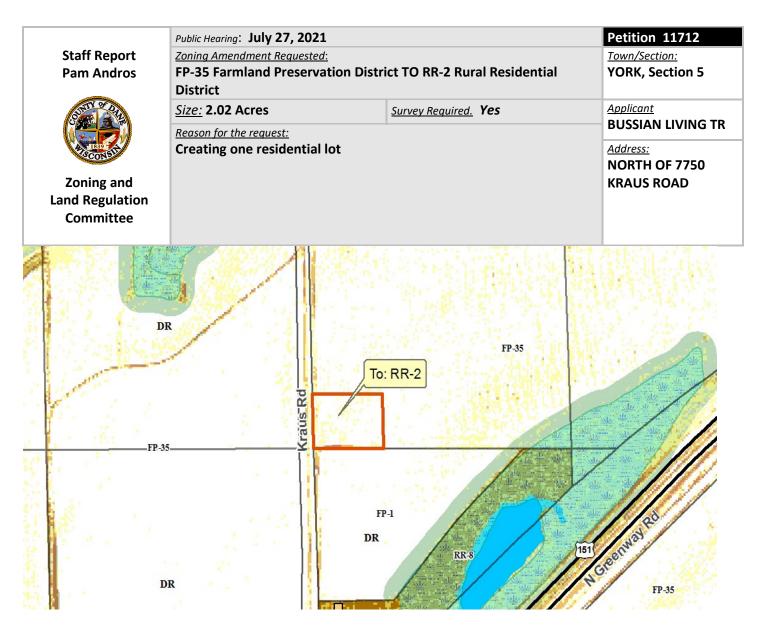

**DESCRIPTION:** The applicant wishes to create a 2-acre residential lot.

**OBSERVATIONS:** The property is surrounded by agricultural land uses.

**TOWN PLAN:** The subject property is located in the *Agricultural Preservation* land use district in which a density policy of 1 development right per 75 acres owned as of August 28, 1980 applies. The one development right associated with the original farm will be used for this rezone petition.

**RESOURCE PROTECTION:** The property is not located in a resource protection corridor. Wetlands are located to the east of the proposed lot, along Hwy 151.

**TOWN:** The Town Board approved the petition with no conditions.