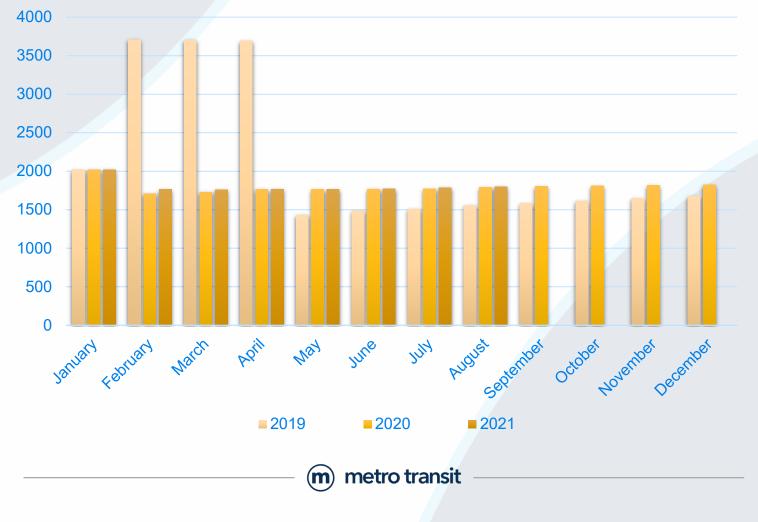

### **Paratransit Eligible Clients**

#### Paratransit Monthly Enrollment 2019 - 2021