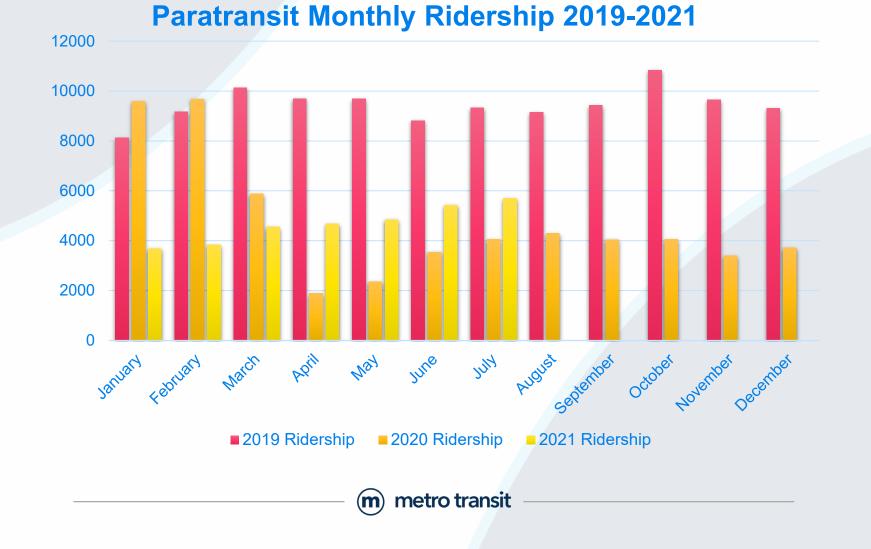

# **Metro Paratransit Program**

September 2021

Nancy Senn, Paratransit Manager

### **Program Overview**

#### **ADA Paratransit Service**

- Serves as a complement to Metro fixed-route bus service
  - Service area
  - Hours and days of service
  - No trip purpose restrictions
  - Fares
  - Reservation and response time
- Eligible to those who cannot use fixed-route bus service due to a disability
- Shared ride service



## **Ridership Trend**



### **Monthly Ridership Comparison**



### **Paratransit Eligible Clients**

#### Paratransit Monthly Enrollment 2019 - 2021



## **COVID-19 Public Health Emergency**

#### Safety precautions

- Face coverings and Personal Protective Equipment
- Vehicle cleaning and disinfection
- Physical separation in vehicles
- Eligibility process altered in-person assessments
- Vehicle capacity high demand
- Face masks required