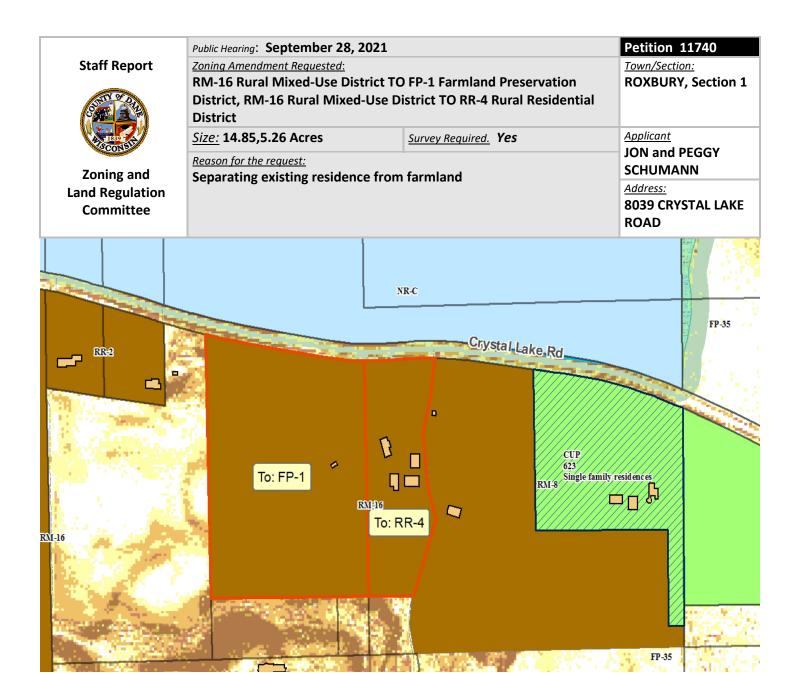

**DESCRIPTION:** The applicant is looking to separate the existing farmland from the residential parcel by creating a separate 14 acre FP-1 farmland lot and a smaller 5 acre RR-4 residential lot.

**OBSERVATIONS:** No new construction is part of the proposal.