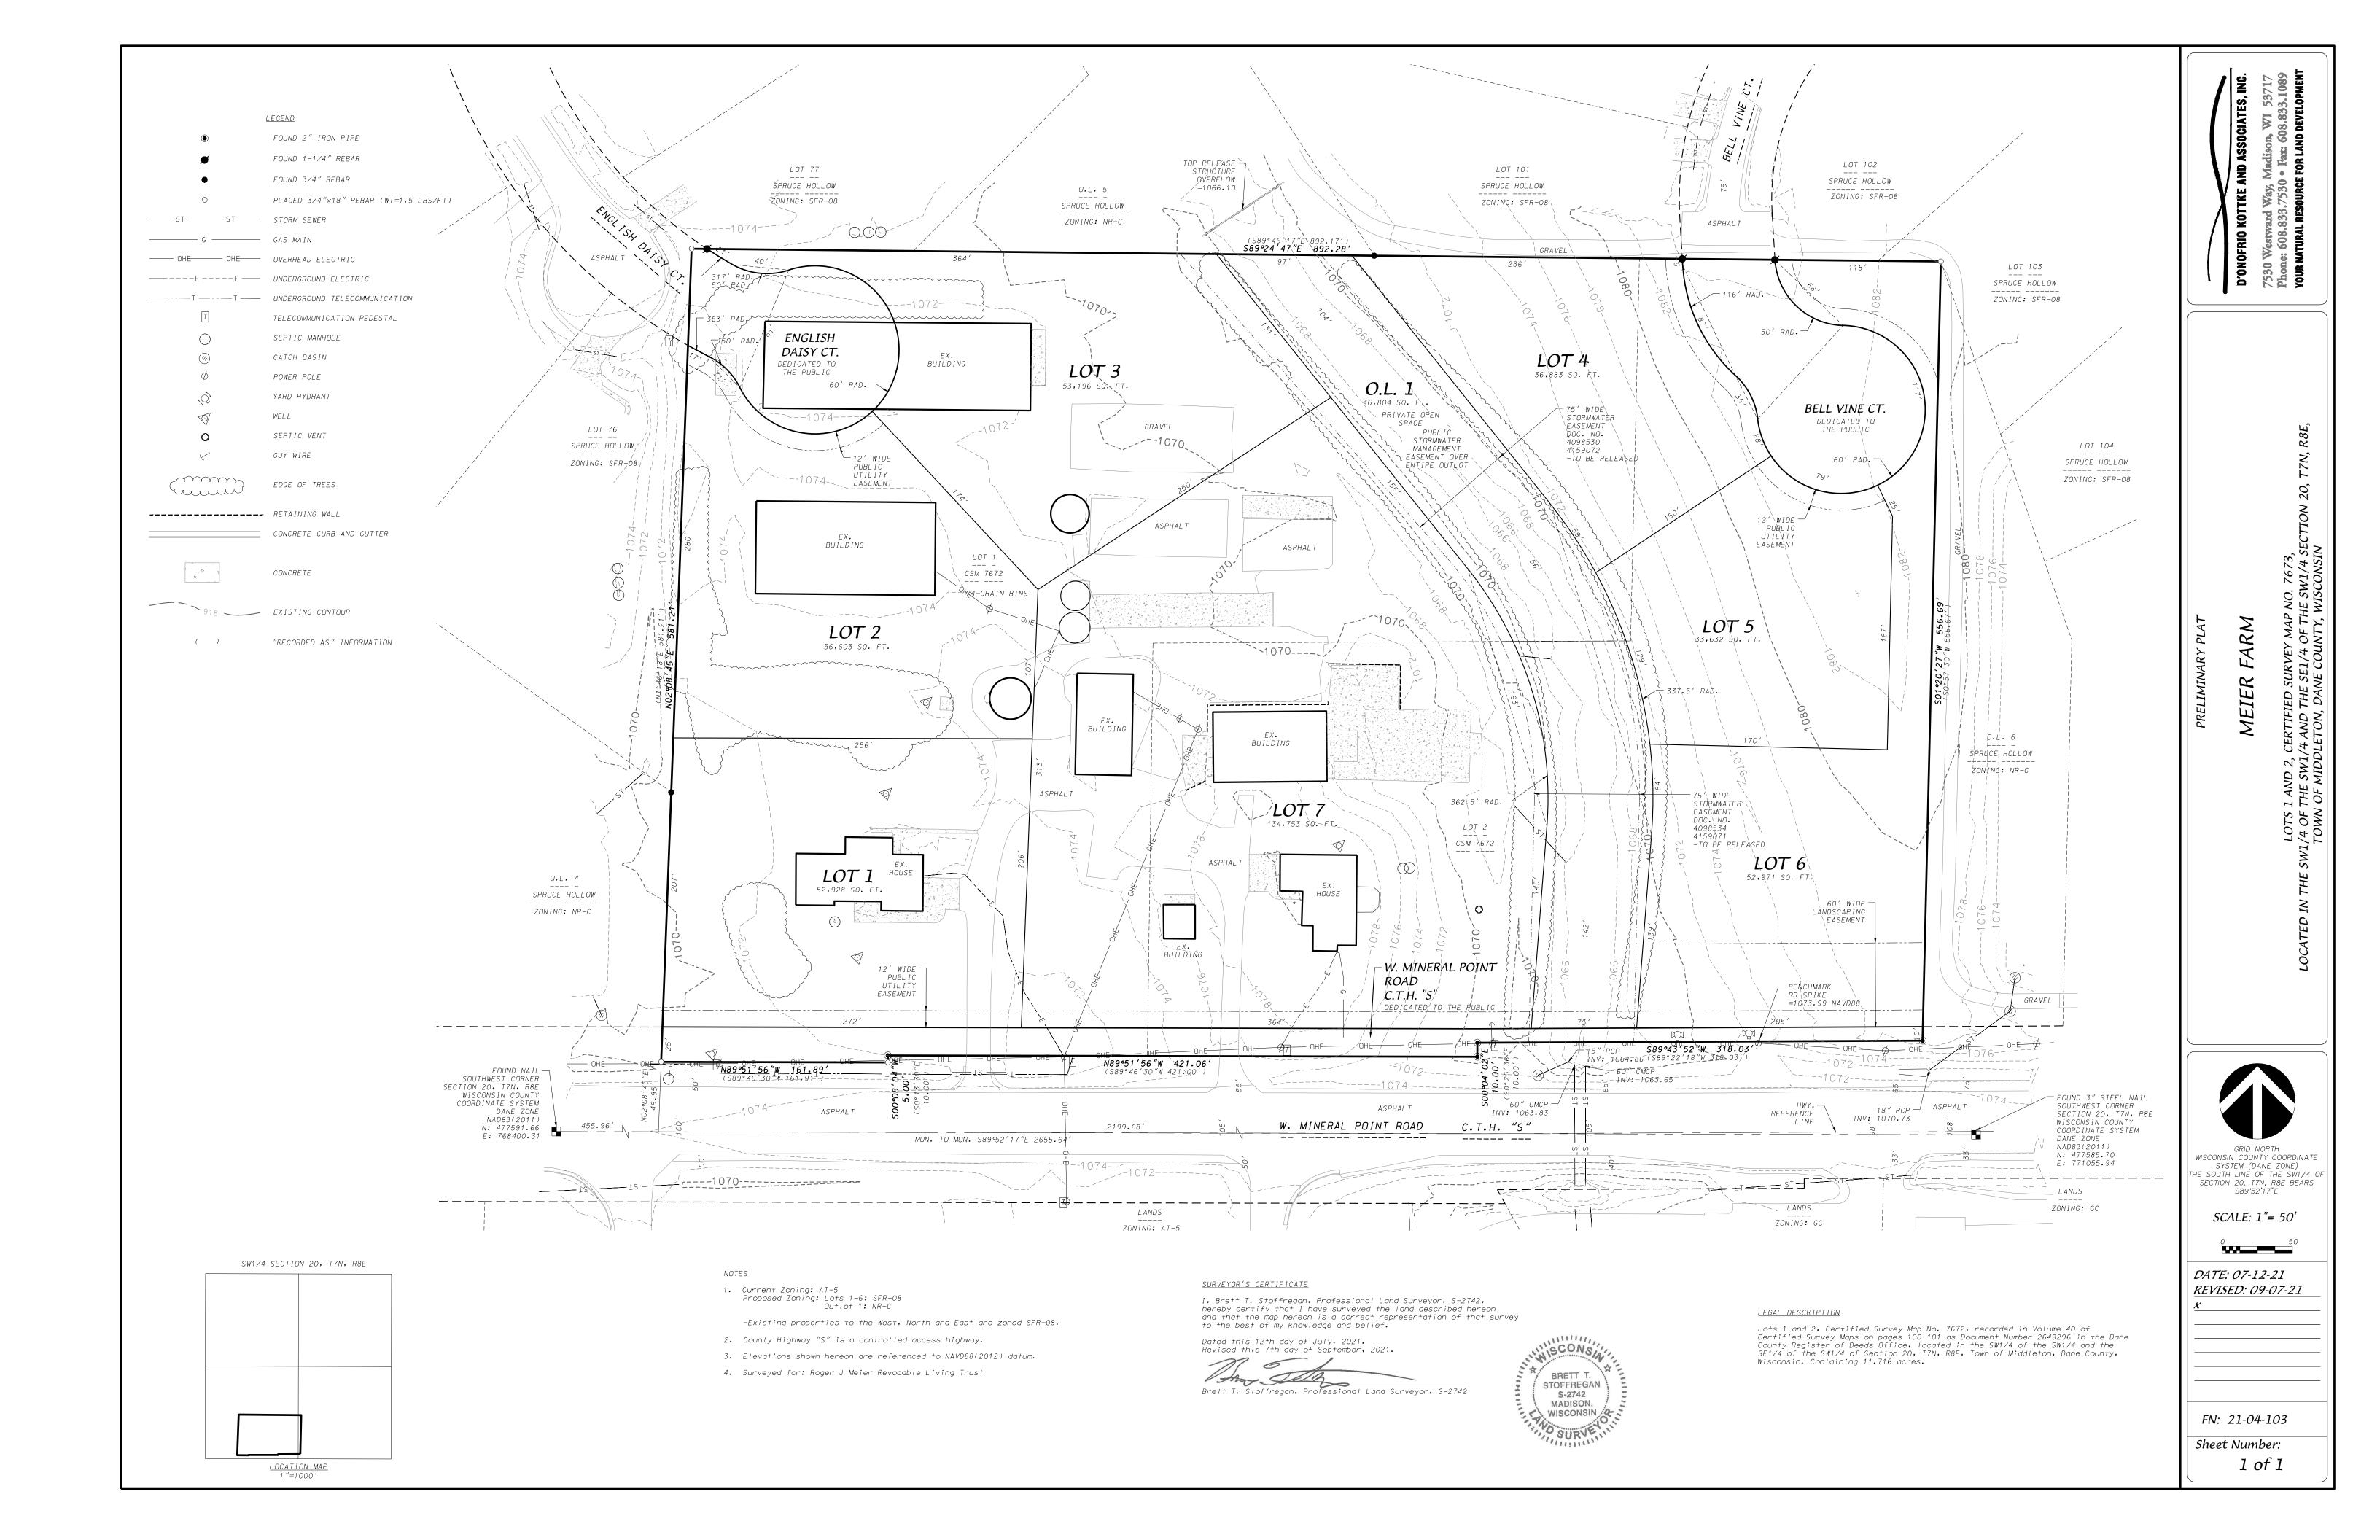

# MEIER REZONING

#### AT-5 to SFR-08 (WEST)

Part of Lot 1 and part of Lot 2 of Certified Survey Map No. 7672 recorded in Volume 40 of Certified Survey Maps on pages 100-101 as Document Number in the Dane County register of Deeds Office, being part of the SW 1/4 of the SW 1/4 of Section 20, T7N, R8E, Town of Middleton, Dane County, Wisconsin, containing 320,457 square feet (7.357 acres), described as follows:

## AT-5 to NR-C

Part of Lot 1 and part of Lot 2 of Certified Survey Map No. 7672 recorded in Volume 40 of Certified Survey Maps on pages 100-101 as Document Number in the Dane County register of Deeds Office, being part of the SW 1/4 of the SW 1/4 of Section 20, T7N, R8E, Town of Middleton, Dane County, Wisconsin, containing 47,556 square feet (1.092 acres), described as follows:

#### AT-5 to SFR-08 (EAST)

Part of Lot 1 and part of Lot 2 of Certified Survey Map No. 7672 recorded in Volume 40 of Certified Survey Maps on pages 100-101 as Document Number in the Dane County register of Deeds Office, being part of the SW 1/4 of the SW 1/4 of Section 20, T7N, R8E, Town of Middleton, Dane County, Wisconsin, containing 142,340 square feet (3.268 acres), described as follows: