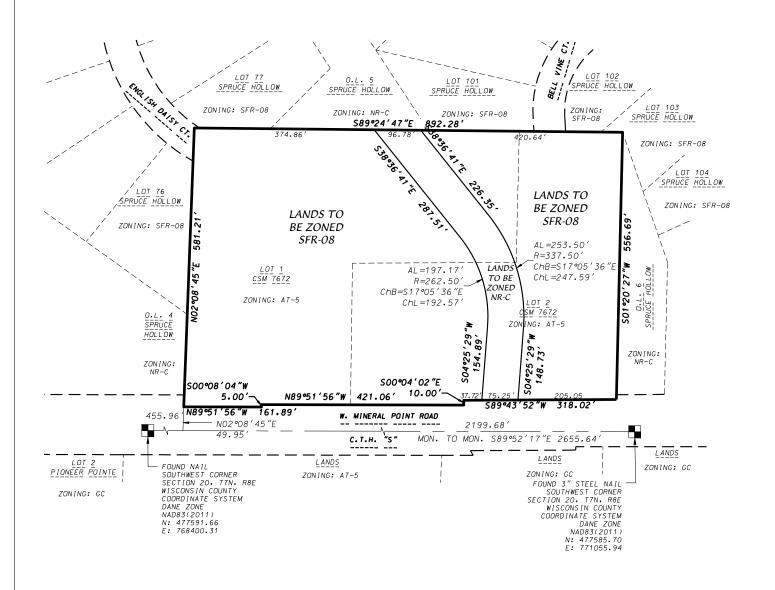

# MEIER REZONING

### **LEGAL DESCRIPTIONS**

#### AT-5 to SFR-08 (WEST)

Part of Lot 1 and part of Lot 2 of Certified Survey Map No. 7672 recorded in Volume 40 of Certified Survey Maps on pages 100-101 as Document Number in the Dane County register of Deeds Office, being part of the SW 1/4 of the SW 1/4 of Section 20, T7N, R8E, Town of Middleton, Dane County, Wisconsin, containing 320,457 square feet (7.357 acres), described as follows:

Commencing at the SW corner of said Section 20; thence along the south line of said SW 1/4, S89°52'17"E, 455.96 feet; thence N02°08'45"E, 49.95 feet to the southwest corner of said Lot 1 being the POINT OF BEGINNING; thence along the West line of said Lot 1, N02°08'45"E, 581.21 feet to the NW corner of said Lot 1; thence along the North line of said Lot 1, S89°24'47"E, 374.86 feet; thence S38°36'41"E, 287.51 feet; thence 197.17 feet along the arc of a curve to the right with a radius of 262.50 feet and chord of S17°05'36"E, 192.57 feet; thence S04°25'29"W, 154.89 feet to the North Right-of-Way line of West Mineral Point Road; thence along said North Right-of-Way line, S89°43'52"W, 37.72 feet; thence continuing along said North Right-of-Way line, S00°04'02"E, 10.00 feet; thence continuing along said North Right-of-Way line, N89°51'56"W, 421.06 feet; thence continuing along said North Right-of-Way line, S00°08'04"W, 5.00 feet; thence continuing along said North Right-of-Way line, N89°51'56"W, 161.89 feet to the POINT OF BEGINNING.

## AT-5 to NR-C

Part of Lot 1 and part of Lot 2 of Certified Survey Map No. 7672 recorded in Volume 40 of Certified Survey Maps on pages 100-101 as Document Number in the Dane County register of Deeds Office, being part of the SW 1/4 of the SW 1/4 of Section 20, T7N, R8E, Town of Middleton, Dane County, Wisconsin, containing 47,556 square feet (1.092 acres), described as follows:

Commencing at the SW corner of said Section 20; thence along the south line of said SW 1/4, S89°52'17"E, 455.96 feet; thence N02°08'45"E, 49.95 feet to the southwest corner of said Lot 1; thence along the West line of said Lot 1, N02°08'45"E, 581.21 feet to the NW corner of said Lot 1; thence along the North line of said Lot 1, S89°24'47"E, 374.86 feet to the POINT OF BEGINNING; thence continuing the North line of said Lot 1, S89°24'47"E, 96.78 feet; thence S38°36'41"E, 226.35 feet; thence 253.50 feet along the arc of a curve to the right with a radius

of 337.50 feet and chord of S17°05'36"E, 247.59 feet; thence S04°25'29"W, 148.73 feet to the North Right-of-Way line of West Mineral Point Road; thence along said North Right-of-Way line, S89°43'52"W, 75.25 feet; thence N04°25'29"E, 154.89 feet; thence 197.17 feet along the arc of a curve to the left with a radius of 262.50 feet and chord of N17°05'36"W, 192.57 feet; thence N38°36'41"W, 287.51 feet; to the POINT OF BEGINNING.

#### AT-5 to SFR-08 (EAST)

Part of Lot 1 and part of Lot 2 of Certified Survey Map No. 7672 recorded in Volume 40 of Certified Survey Maps on pages 100-101 as Document Number in the Dane County register of Deeds Office, being part of the SW 1/4 of the SW 1/4 of Section 20, T7N, R8E, Town of Middleton, Dane County, Wisconsin, containing 142,340 square feet (3.268 acres), described as follows:

Commencing at the SW corner of said Section 20; thence along the south line of said SW 1/4, S89°52'17"E, 455.96 feet; thence N02°08'45"E, 49.95 feet to the southwest corner of said Lot 1; thence along the West line of said Lot 1, N02°08'45"E, 581.21 feet to the NW corner of said Lot 1; thence along the North line of said Lot 1, S89°24'47"E, 471.64 feet to the POINT OF BEGINNING; thence continuing the North line of said Lot 1 and extending along the North line of Lot 2, S89°24'47"E, 420.64 feet to the NE corner of said Lot 2; thence along the East line of said Lot 2, S01°20'27"W, 556.69 feet to the North Right-of-Way line of West Mineral Point Road; thence along said North Right-of-Way line, S89°43'52"W, 205.05 feet; thence N04°25'29"E, 148.73 feet; thence 253.50 feet along the arc of a curve to the left with a radius of 337.50 feet and chord of N17°05'36"W, 247.59 feet; thence N38°36'41"W, 226.35 feet to the POINT OF BEGINNING.