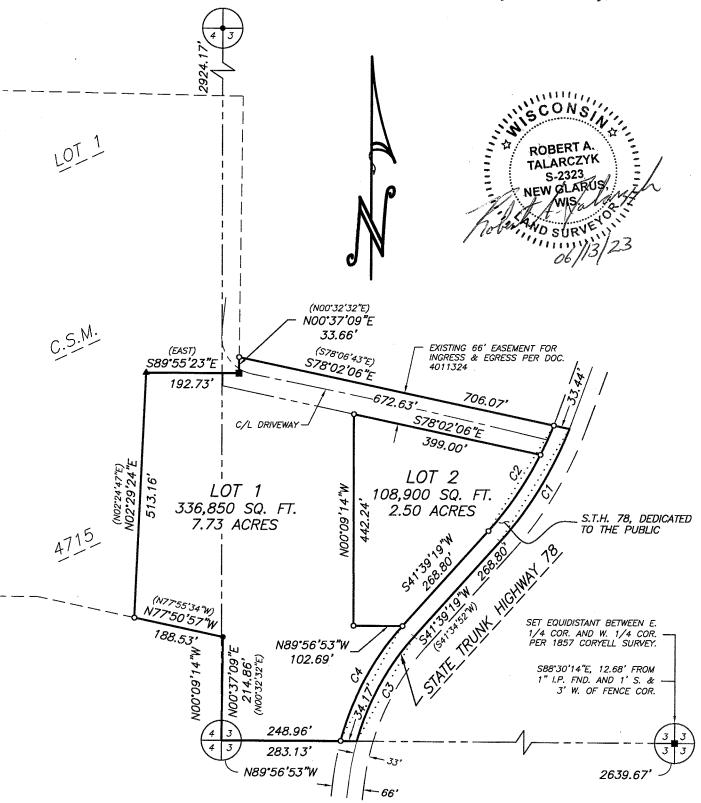

# CERTIFIED SURVEY MAP NO.

Part of the Southwest 1/4 of the Northwest 1/4 of Section 3 and the Southeast 1/4 of the Northeast 1/4 of Section 4, Town 5 North, Range 6 East, Town of Perry, Dane County, Wisconsin.

| CURVE | RADIUS  | ARC     | DELTA     | CHORD   | CH. BEARING | TAN.BEARING-IN | TAN.BEARING-OUT |
|-------|---------|---------|-----------|---------|-------------|----------------|-----------------|
| C1    | 770.00' | 277.14' | 20'37'18" | 275.64' | 531°20'40"W | S21°02'01"W    |                 |
| C2    | 737.00' | 259.98' | 20'12'42" | 258.64  | S31°32'58"W | S21°26'37"W    |                 |
| C3    | 550.00' | 250.72' | 26.07'08" | 248.56  | S28"35'45"W |                | S15'32'11"W     |
| C4    | 583.00' | 274.88' | 27'00'54" | 272.35' | S28°08'52"W |                | S14*38'25"W     |

| CURVE | RADIUS          | ARC     | DELTA           | CHORD   | CH. BEARING | TAN.BEARING-IN                          | TAN.BEARING-0UT |
|-------|-----------------|---------|-----------------|---------|-------------|-----------------------------------------|-----------------|
| C1    | 770.00'         | 277.14' | 20°37′18″       | 275.64' | S31°20'40"W | S21°02'01"W                             |                 |
| C2    | 737.00'         | 259.98' | 20°12'42"       | 258.64' | S31°32'58"W | S21°26'37"W                             |                 |
| LOT 1 | 737.00'         | 67.52'  | <i>5*14'58"</i> | 67.50'  | S24°04'06"W | *************************************** |                 |
| LOT 2 | 737.00°         | 192.46' | 14°57'44"       | 191.91' | S34°10'27"W |                                         |                 |
| C3    | <i>550.00</i> ° | 250.72' | 26°07'08"       | 248.56' | S28°35'45"W |                                         | S15°32'11"W     |
| C4    | <i>583.00</i> ° | 274.88' | 27'00'54"       | 272.35' | S28°08'52"W |                                         | S14°38'25"W     |

# CERTIFIED SURVEY MAP NO.\_\_\_\_\_

That part of the Southwest 1/4 of the Northwest 1/4 of Section 3 and the Southeast 1/4 of the Northeast 1/4 of Section 4, Town 5 North, Range 6 East, Town of Perry, Dane County, Wisconsin, bounded and described as follows:

Beginning at the West 1/4 corner of said Section 3; thence N00°37'09"E, 214.86'; thence N77°50'57"W, 188.53'; thence N02°29'24"E, 513.16'; thence S89°55'23"E, 192.73'; thence N00°37'09"E, 33.66'; thence S78°02'06"E, 706.07' to the centerline of State Trunk Highway 78; thence Southwesterly, 277.14' along said centerline and the arc of a curve to the right whose radius is 770.00' and whose chord bears S31°20'40"W, 275.64'; thence S41°39'19"W along said centerline, 268.80'; thence Southwesterly, 250.72' along said centerline and the arc of a curve to the left whose radius is 550.00' and whose chord bears S28°35'45"W, 248.56' to the South line of the Northwest 1/4 of Section 3; thence N89°56'53"W, 283.13' to the point of beginning; subject to a public road right of way as shown and to any and all easements of record.

#### NOTES:

- 1.) Bearings are referenced to the Wisconsin County Coordinate System, Dane County Zone, NAD83 (2011), in which the West line of the Northwest 1/4 of Section 3 bears NO0°09'14"W.
- 2.) Recorded data, when different than measured, is shown in parenthesis.
- 3.) All PLSS witness monuments were found and verified.

### LEGEND:

1-1/4" iron pipe found

1" iron pipe found

1-1/4" x 30" solid round iron rod set, weighing 4.3 lbs per lineal foot

■ 2" iron pipe found

● 1-1/4" iron pipe found

▲ 1" iron pipe found

o 3/4" x 24" solid round iron rod set, weighing 1.50 lbs per lineal foot

#### Rezone from FP-35 to RR-2

That part of the Southwest ¼ of the Northwest ¼ of Section 3, Town 5 North, Range 6 East, Town of Perry, Dane County, Wisconsin, bounded and described as follows:

Commencing at the West ¼ corner of said Section 3; thence S89°56′53″E along the South line of the Northwest ¼ of Section 3, 275.40′; thence N00°09′14″W, 240.26′ to the point of beginning; thence N00°09′14″W, 442.24′; thence S78°02′06″E, 399.00′ to the Westerly right of way line of State Trunk Highway 78; thence Southwesterly, 192.46′ along said right of way line and the arc of a curve to the right whose radius is 737.00′ and whose chord bears S34°10′27″W, 191.91′; thence S41°39′19″W along said right of way line, 268.80′; thence N89°56′53″W, 102.69′ to the point of beginning. Contains 108,900 square feet or 2.50 acres.

#### Rezone from FP-35 to FP-1

That part of the Southwest ¼ of the Northwest ¼ of Section 3 and the Southeast ¼ of the Northeast ¼ of Section 4, Town 5 North, Range 6 East, Town of Perry, Dane County, Wisconsin, bounded and described as follows:

Beginning at the West ¼ corner of said Section 3; thence N00°37′09″E, 214.86′; thence N77°50′57″W, 188.53′; thence N02°29′24″E, 513.16′; thence S89°55′23″E, 192.73′; thence N00°37′09″E, 33.66′; thence S78°02′06″E, 672.63′ to the Westerly right of way line of State Trunk Highway 78; thence Southwesterly, 67.52′ along said right of way line and the arc of a curve to the right whose radius is 737.00′ and whose chord bears S24°04′06″W, 67.50′; thence N78°02′06″W, 399.00′; thence S00°09′14″E, 442.24′; thence S89°56′53″E, 102.69′ to the Westerly right of line of State Trunk Highway 78; thence Southwesterly, 274.88′ along said right of way line and the arc of a curve to the left whose radius is 583.00′ and whose chord bears S28°08′52″W, 272.35′ to the South line of the Northwest ¼ of Section 3; thence N89°56′53″W, 248.96′ to the point of beginning.

Contains 336,850 square feet or 7.73 acres.

## CERTIFIED SURVEY MAP NO.\_\_\_\_\_

Part of the Southwest 1/4 of the Northwest 1/4 of Section 3 and the Southeast 1/4 of the Northeast 1/4 of Section 4, Town 5 North, Range 6 East, Town of Perry, Dane County, Wisconsin.

| CURVE | RADIUS  | ARC     | DELTA     | CHORD   | CH. BEARING | TAN.BEARING-IN | TAN.BEARING-OUT |
|-------|---------|---------|-----------|---------|-------------|----------------|-----------------|
| C1    | 770.00' | 277.14' | 20'37'18" | 275.64' | S31'20'40"W | 521'02'01"W    |                 |
| C2    | 737.00' | 259.98' | 20'12'42" | 258.64' | S31'32'58"W | S21'26'37"W    |                 |
| LOT 1 | 737.00' | 67.52'  | 5'14'58"  | 67.50'  | S24'04'06"W |                |                 |
| LOT 2 | 737.00' | 192.46' | 14.57'44" | 191.91' | S34'10'27"W |                |                 |
| C3    | 550.00' | 250.72  | 26'07'08" | 248.56' | S28'35'45"W |                | 515'32'11"W     |
| C4    | 583.00° | 274.88' | 27'00'54" | 272.35' | S28'08'52"W |                | S14'38'25"W     |