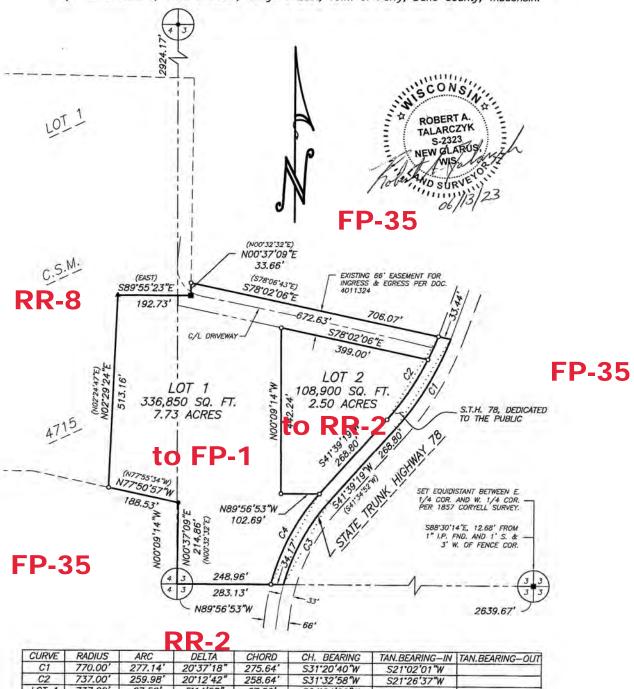

# CERTIFIED SURVEY MAP NO.

Part of the Southwest 1/4 of the Northwest 1/4 of Section 3 and the Southeast 1/4 of the Northeast 1/4 of Section 4, Town 5 North, Range 6 East, Town of Perry, Dane County, Wisconsin.

| CURVE | RADIUS  | ARC     | DELTA     | CHORD   | CH. BEARING | TAN.BEARING-IN | TAN.BEARING-OUT |
|-------|---------|---------|-----------|---------|-------------|----------------|-----------------|
| C1    | 770.00' | 277.14' | 20'37'18" | 275.64' | 531°20'40"W | S21°02'01"W    |                 |
| C2    | 737.00' | 259.98' | 20'12'42" | 258.64  | S31°32'58"W | S21°26'37"W    |                 |
| C3    | 550.00' | 250.72' | 26.07'08" | 248.56  | S28"35'45"W |                | S15'32'11"W     |
| C4    | 583.00' | 274.88' | 27'00'54" | 272.35' | S28°08'52"W |                | S14*38'25"W     |

| CURVE | RADIUS          | ARC     | DELTA           | CHORD   | CH. BEARING | TAN.BEARING-IN                          | TAN.BEARING-0UT |
|-------|-----------------|---------|-----------------|---------|-------------|-----------------------------------------|-----------------|
| C1    | 770.00'         | 277.14' | 20°37′18″       | 275.64' | S31°20'40"W | S21°02'01"W                             |                 |
| C2    | 737.00'         | 259.98' | 20°12'42"       | 258.64' | S31°32'58"W | S21°26'37"W                             |                 |
| LOT 1 | 737.00'         | 67.52'  | <i>5*14'58"</i> | 67.50'  | S24°04'06"W | *************************************** |                 |
| LOT 2 | 737.00°         | 192.46' | 14°57'44"       | 191.91' | S34°10'27"W |                                         |                 |
| C3    | <i>550.00</i> ° | 250.72' | 26°07'08"       | 248.56' | S28°35'45"W |                                         | S15°32'11"W     |
| C4    | <i>583.00</i> ° | 274.88' | 27'00'54"       | 272.35' | S28°08'52"W |                                         | S14°38'25"W     |

# CERTIFIED SURVEY MAP NO.\_\_\_\_\_

That part of the Southwest 1/4 of the Northwest 1/4 of Section 3 and the Southeast 1/4 of the Northeast 1/4 of Section 4, Town 5 North, Range 6 East, Town of Perry, Dane County, Wisconsin, bounded and described as follows:

Beginning at the West 1/4 corner of said Section 3; thence N00°37'09"E, 214.86'; thence N77°50'57"W, 188.53'; thence N02°29'24"E, 513.16'; thence S89°55'23"E, 192.73'; thence N00°37'09"E, 33.66'; thence S78°02'06"E, 706.07' to the centerline of State Trunk Highway 78; thence Southwesterly, 277.14' along said centerline and the arc of a curve to the right whose radius is 770.00' and whose chord bears S31°20'40"W, 275.64'; thence S41°39'19"W along said centerline, 268.80'; thence Southwesterly, 250.72' along said centerline and the arc of a curve to the left whose radius is 550.00' and whose chord bears S28°35'45"W, 248.56' to the South line of the Northwest 1/4 of Section 3; thence N89°56'53"W, 283.13' to the point of beginning; subject to a public road right of way as shown and to any and all easements of record.

#### Rezone from FP-35 to RR-2

That part of the Southwest ¼ of the Northwest ¼ of Section 3, Town 5 North, Range 6 East, Town of Perry, Dane County, Wisconsin, bounded and described as follows:

Commencing at the West ¼ corner of said Section 3; thence S89°56′53″E along the South line of the Northwest ¼ of Section 3, 275.40′; thence N00°09′14″W, 240.26′ to the point of beginning; thence N00°09′14″W, 442.24′; thence S78°02′06″E, 399.00′ to the Westerly right of way line of State Trunk Highway 78; thence Southwesterly, 192.46′ along said right of way line and the arc of a curve to the right whose radius is 737.00′ and whose chord bears S34°10′27″W, 191.91′; thence S41°39′19″W along said right of way line, 268.80′; thence N89°56′53″W, 102.69′ to the point of beginning. Contains 108,900 square feet or 2.50 acres.

#### Rezone from FP-35 to FP-1

That part of the Southwest ¼ of the Northwest ¼ of Section 3 and the Southeast ¼ of the Northeast ¼ of Section 4, Town 5 North, Range 6 East, Town of Perry, Dane County, Wisconsin, bounded and described as follows:

Beginning at the West ¼ corner of said Section 3; thence N00°37′09″E, 214.86′; thence N77°50′57″W, 188.53′; thence N02°29′24″E, 513.16′; thence S89°55′23″E, 192.73′; thence N00°37′09″E, 33.66′; thence S78°02′06″E, 672.63′ to the Westerly right of way line of State Trunk Highway 78; thence Southwesterly, 67.52′ along said right of way line and the arc of a curve to the right whose radius is 737.00′ and whose chord bears S24°04′06″W, 67.50′; thence N78°02′06″W, 399.00′; thence S00°09′14″E, 442.24′; thence S89°56′53″E, 102.69′ to the Westerly right of line of State Trunk Highway 78; thence Southwesterly, 274.88′ along said right of way line and the arc of a curve to the left whose radius is 583.00′ and whose chord bears S28°08′52″W, 272.35′ to the South line of the Northwest ¼ of Section 3; thence N89°56′53″W, 248.96′ to the point of beginning.

Contains 336,850 square feet or 7.73 acres.

## CERTIFIED SURVEY MAP NO.\_\_\_\_\_

Part of the Southwest 1/4 of the Northwest 1/4 of Section 3 and the Southeast 1/4 of the Northeast 1/4 of Section 4, Town 5 North, Range 6 East, Town of Perry, Dane County, Wisconsin.

| CURVE | RADIUS  | ARC     | DELTA     | CHORD   | CH. BEARING | TAN.BEARING-IN | TAN.BEARING-OUT |
|-------|---------|---------|-----------|---------|-------------|----------------|-----------------|
| C1    | 770.00' | 277.14' | 20'37'18" | 275.64' | S31'20'40"W | 521'02'01"W    |                 |
| C2    | 737.00' | 259.98' | 20'12'42" | 258.64' | S31'32'58"W | S21'26'37"W    |                 |
| LOT 1 | 737.00' | 67.52'  | 5'14'58"  | 67.50'  | S24'04'06"W |                |                 |
| LOT 2 | 737.00' | 192.46' | 14.57'44" | 191.91' | S34'10'27"W |                |                 |
| C3    | 550.00' | 250.72  | 26'07'08" | 248.56' | S28'35'45"W |                | 515'32'11"W     |
| C4    | 583.00° | 274.88' | 27'00'54" | 272.35' | S28'08'52"W |                | S14'38'25"W     |