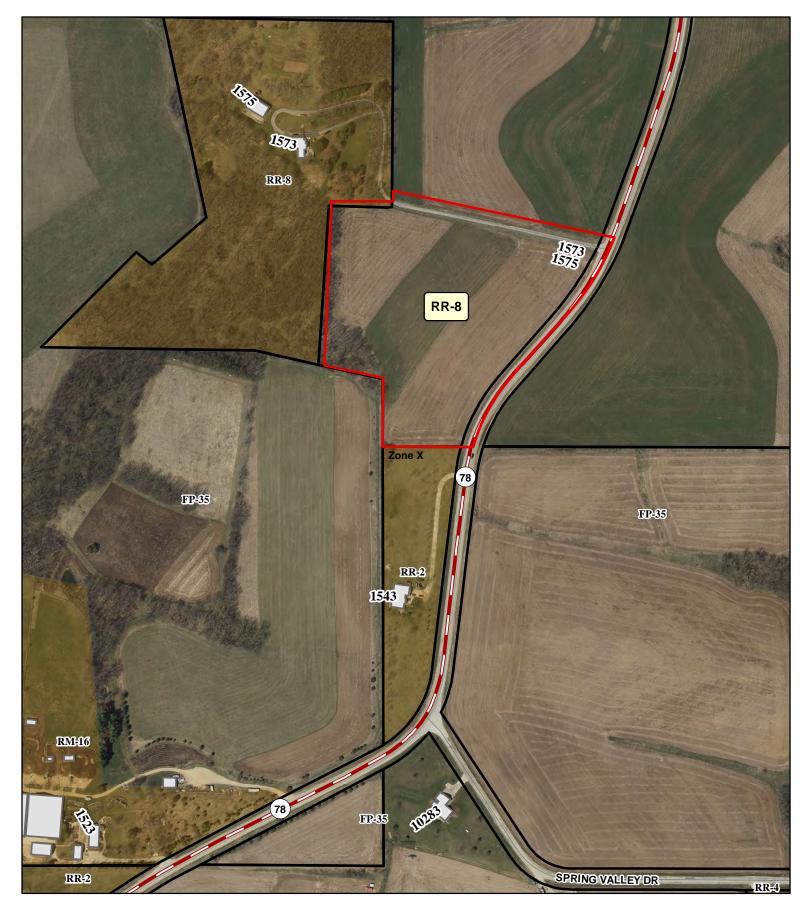

## **Dane County Rezone Petition**

 Application Date
 Petition Number

 06/14/2023
 DCPREZ-2023-11958

 07/25/2023
 DCPREZ-2023-11958

| ON                                       | NER INFORMATIO                | N                           | AGENT INFORMATION                        |                                         |                  |                                       |  |
|------------------------------------------|-------------------------------|-----------------------------|------------------------------------------|-----------------------------------------|------------------|---------------------------------------|--|
| OWNER NAME<br>ARTHUR POST                |                               | PHONE (with Code) (608) 437 | lт                                       | GENT NAME<br>ALARCZYK LAND              | SURVEYS LLC      | PHONE (with Area Code) (608) 527-5216 |  |
| BILLING ADDRESS (Number 1625 STATE HIGHW |                               | •                           | ADDRESS (Number & Street) 517 2ND AVENUE |                                         |                  |                                       |  |
| (City, State, Zip)<br>MT HOREB, WI 535   |                               |                             |                                          | City, State, Zip)<br>New Glarus, WI 535 | 574              |                                       |  |
| E-MAIL ADDRESS<br>diverson@c21affiliat   | ed.com                        |                             |                                          | -MAIL ADDRESS<br>ob@talarczyksurv       | eys.com          |                                       |  |
| ADDRESS/L                                | OCATION 1                     | AD                          | DRESS/LC                                 | OCATION 2                               | ADDRESS/L        | LOCATION 3                            |  |
| ADDRESS OR LOCA                          | ADDRESS OR LOCATION OF REZONE |                             |                                          | TION OF REZONE                          | ADDRESS OR LOCA  | ATION OF REZONE                       |  |
| South of 1573 STAT                       | E HWY 78                      |                             |                                          |                                         |                  |                                       |  |
| TOWNSHIP PERRY                           | SECTION T                     | OWNSHIP                     |                                          | SECTION                                 | TOWNSHIP         | SECTION                               |  |
| PARCEL NUMBERS INVOLVED                  |                               | PAR                         | CEL NUMBER                               | RS INVOLVED                             | PARCEL NUMB      | ERS INVOLVED                          |  |
| 0506-032-9050-2                          |                               |                             | 0506-032-                                | 9120-7                                  | 0506-04          | 1-9900-2                              |  |
|                                          |                               | RE                          | EASON FOR                                | R REZONE                                |                  |                                       |  |
|                                          |                               |                             |                                          |                                         |                  |                                       |  |
| FR                                       | OM DISTRICT:                  |                             |                                          | TO DI                                   | STRICT:          | ACRES                                 |  |
| FP-35 Farmland Pre                       | servation District            |                             | RR-2 Rura                                | al Residential Distr                    | ict              | 2.5                                   |  |
| FP-35 Farmland Pre                       | servation District            |                             | FP-1 Farm                                | nland Preservation                      | District         | 7.7                                   |  |
| C.S.M REQUIRED?                          | PLAT REQUIRED?                |                             | STRICTION<br>JIRED?                      | INSPECTOR'S<br>INITIALS                 | SIGNATURE:(Owner | r or Agent)                           |  |
| ☑ Yes ☐ No                               | ☐ Yes ☑ No                    | Yes                         | ☑ No                                     | RUH1                                    |                  |                                       |  |
| Applicant Initials                       | Applicant Initials            | Applicant Initi             | als                                      |                                         | PRINT NAME:      |                                       |  |
| COMMENTS: ACCE                           | SS ONTO STH 78 N              | ЛАҮ REQI                    | JIRE DOT                                 | APPROVAL.                               |                  |                                       |  |
|                                          |                               |                             |                                          |                                         | DATE:            |                                       |  |
|                                          |                               |                             |                                          |                                         |                  |                                       |  |

## **Dane County Rezone Petition**

 Application Date
 Petition Number

 05/16/2023
 DCPREZ-2023-11958

 07/25/2023
 DCPREZ-2023-11958

| OWNER INFORMATION                      |                    |                             |                                            | AGENT INFORMATION              |                         |                                       |  |  |
|----------------------------------------|--------------------|-----------------------------|--------------------------------------------|--------------------------------|-------------------------|---------------------------------------|--|--|
| OWNER NAME<br>ARTHUR POST              |                    | PHONE (with Code) (608) 437 | IT.                                        | GENT NAME<br>ALARCZYK LAND     | SURVEYS LLC             | PHONE (with Area Code) (608) 527-5216 |  |  |
| BILLING ADDRESS (Numbe                 |                    | •                           | ADDRESS (Number & Street) 517 2ND AVENUE   |                                |                         |                                       |  |  |
| (City, State, Zip)<br>MT HOREB, WI 535 | 572                |                             | (City, State, Zip)<br>New Glarus, WI 53574 |                                |                         |                                       |  |  |
| E-MAIL ADDRESS<br>diverson@c21affiliat | ted.com            |                             |                                            | MAIL ADDRESS ob@talarczyksurve | veys.com                |                                       |  |  |
| ADDRESS/L                              | OCATION 1          | AD                          | DDRESS/LOCATION 2 ADDRESS/LOCATION         |                                |                         |                                       |  |  |
| ADDRESS OR LOCA                        | TION OF REZONE     | ADDRES                      | S OR LOCAT                                 | ATION OF REZONE                |                         |                                       |  |  |
| South of 1573 STAT                     | E HWY 78           |                             |                                            |                                |                         |                                       |  |  |
| TOWNSHIP PERRY                         | SECTION T          | OWNSHIP                     |                                            | SECTION                        | TOWNSHIP                | SECTION                               |  |  |
| PARCEL NUMBERS INVOLVED                |                    |                             | EL NUMBER                                  | RS INVOLVED                    | PARCEL NUMBERS INVOLVED |                                       |  |  |
| 0506-032-9050-2                        |                    |                             | 0506-032-                                  | 9120-7                         | 0506-04                 | 1-9900-2                              |  |  |
|                                        |                    | RE                          | ASON FOR                                   | REZONE                         |                         |                                       |  |  |
|                                        |                    |                             |                                            | SEE REV                        |                         |                                       |  |  |
| FP-35 Farmland Pre                     | OM DISTRICT:       |                             | DD 0 Dure                                  | al Residential Distri          | STRICT:                 | ACRES                                 |  |  |
| FF-33 Faiiillailu Fie                  | servation district |                             | KK-0 Kuid                                  | ai Residentiai Distii          | Cl                      | 10.23                                 |  |  |
| C.S.M REQUIRED?                        | PLAT REQUIRED?     |                             | STRICTION<br>IIRED?                        | INSPECTOR'S<br>INITIALS        | SIGNATURE:(Owne         | r or Agent)                           |  |  |
| ☑ Yes ☐ No                             | Yes 🗹 No           | Yes                         | ☑ No                                       | RUH1                           |                         |                                       |  |  |
|                                        | Applicant Initials | Applicant Initi             |                                            |                                | PRINT NAME:             |                                       |  |  |
| COMMENTS: ACCE                         | ESS ONTO STH 78 N  | MAY REQU                    | JIRE DOT                                   | APPROVAL.                      |                         |                                       |  |  |
|                                        |                    |                             |                                            |                                | DATE:                   |                                       |  |  |

ADDITIONAL FEES MAY APPLY. CONTACT DANE COUNTY ZONING AT 608-266-4266 FOR MORE INFORMATION.

|                                 |                                     |                                                             | APPLICANT I                                                                                | NFORMATION                                                                                |                |                                                                   |
|---------------------------------|-------------------------------------|-------------------------------------------------------------|--------------------------------------------------------------------------------------------|-------------------------------------------------------------------------------------------|----------------|-------------------------------------------------------------------|
| Property O                      | wner Name:                          | Arthur Post                                                 |                                                                                            | Agent Name:                                                                               | Robert Ta      | alarczyk                                                          |
| Address (No                     | umber & Street):                    | 1625 S.T.H. 78                                              |                                                                                            | Address (Number & Street):                                                                | 517 2nd Avenue |                                                                   |
| Address (Ci                     | ty, State, Zip):                    | Mt. Horeb, WI 53                                            | 3572                                                                                       | Address (City, State, Zip):                                                               | New Glar       | us, WI 53574                                                      |
| mail Addre                      | ess:                                | diverson@c21af                                              | filiated.com                                                                               | Email Address:                                                                            | bob@tala       | rczyksurveys.com                                                  |
| hone#:                          |                                     | 608-437-5313                                                |                                                                                            | Phone#:                                                                                   | 608-527-       | 5216                                                              |
|                                 |                                     |                                                             | PROPERTY IN                                                                                | FORMATION                                                                                 |                |                                                                   |
| Township: Perry Parcel Number(s |                                     |                                                             | Parcel Number(s):                                                                          | 050603290502, 0506                                                                        | 03291207,      | 050604199002                                                      |
| Section:                        | n: 3 & 4 Property A                 |                                                             | operty Address or Location:                                                                | S.T.H. 78, Mt. Horeb                                                                      |                |                                                                   |
|                                 |                                     |                                                             | REZONE D                                                                                   | ESCRIPTION                                                                                |                |                                                                   |
| request. Ir                     | nclude both curr                    | rent and proposed la                                        | ease provide a brief but det<br>nd uses, number of parcels o<br>elopment proposals, attach | or lots to be created, and a                                                              | ny other       | Is this application being submitted to correct a violation Yes No |
|                                 |                                     |                                                             | cosed CSM for a housing                                                                    |                                                                                           |                |                                                                   |
|                                 |                                     |                                                             |                                                                                            |                                                                                           |                |                                                                   |
|                                 | s intend to se                      | SEI                                                         | E REVISE                                                                                   | posed Zoning                                                                              |                | Acres                                                             |
|                                 | s intend to se                      | SEI                                                         | E REVISE                                                                                   | D                                                                                         |                | Acres                                                             |
|                                 | s intend to se<br>Existing<br>Distr | SEI                                                         | E REVISE                                                                                   | posed Zoning<br>District(s)                                                               |                |                                                                   |
| Applicat to dete                | Existing Distr FP                   | SEI  Zoning ict(s) -35  t be accepted un all necessary infi | til the applicant has cormation has been pobelow must be in                                | posed Zoning District(s)  RR-8  ontacted the town and provided. Only completed contacted. | ete applica    | 10.23<br>Ited with department stafations will be accepted. Al     |

PERMIT FEES DOUBLE FOR VIOLATIONS.

| Property Owner Na<br>Address (Number &<br>Address (City, State<br>Email Address:<br>Phone#: | & Street): 1<br>e, Zip): N | Arthur Post<br>625 S.T.H. 78<br>At. Horeb, WI 53:<br>liverson@c21affi<br>608-437-5313 | 572                                                                                        | Agent Name: Address (Number & Street): Address (City, State, Zip): Email Address: Phone#: | New Glaru                               | ve<br>us, WI 53574<br>rczyksurveys.com                             |
|---------------------------------------------------------------------------------------------|----------------------------|---------------------------------------------------------------------------------------|--------------------------------------------------------------------------------------------|-------------------------------------------------------------------------------------------|-----------------------------------------|--------------------------------------------------------------------|
| Address (Number & Address (City, State Email Address: Phone#:  Township: Peri               | & Street): 1<br>e, Zip): N | 625 S.T.H. 78<br>/t. Horeb, WI 53:<br>liverson@c21affi                                | liated.com                                                                                 | Address (Number & Street): Address (City, State, Zip): Email Address: Phone#:             | 517 2nd A<br>New Glaru<br>bob@talar     | ve<br>us, WI 53574<br>rczyksurveys.com                             |
| Address (City, State Email Address: Phone#: Township: Peri                                  | e, Zip): N                 | /lt. Horeb, WI 53<br>liverson@c21affi                                                 | liated.com                                                                                 | Address (City, State, Zip): Email Address: Phone#:                                        | New Glaru<br>bob@talar                  | us, WI 53574<br>rczyksurveys.com                                   |
| Email Address:  Phone#:  Township: Perr                                                     | 6                          | liverson@c21affi                                                                      | liated.com                                                                                 | Email Address:<br>Phone#:                                                                 | bob@talar                               | czyksurveys.com                                                    |
| Phone#: Township: Perr                                                                      | 6                          |                                                                                       |                                                                                            | Phone#:                                                                                   |                                         |                                                                    |
| Township: Perr                                                                              |                            | 608-437-5313                                                                          | PROPERTY IN                                                                                | 2 - 1 1 2 1 2 1 2 1 2 1 2 1 2 1 2 1 2 1                                                   | 608-527-5                               | 216                                                                |
|                                                                                             | v                          |                                                                                       | PROPERTY IN                                                                                | EORMATION                                                                                 |                                         |                                                                    |
|                                                                                             | v                          |                                                                                       |                                                                                            | FORIVIATION                                                                               |                                         |                                                                    |
|                                                                                             |                            |                                                                                       | Parcel Number(s):                                                                          | 050604199002, 0506                                                                        | 03291207.                               | 050603290502                                                       |
| Section: 3 &                                                                                |                            |                                                                                       | perty Address or Location:                                                                 |                                                                                           | *************************************** | 111000000000000                                                    |
| 1                                                                                           |                            |                                                                                       | REZONE DE                                                                                  | SCRIPTION                                                                                 |                                         |                                                                    |
| request. Include                                                                            | both curre                 | nt and proposed lan                                                                   | ase provide a brief but deta<br>d uses, number of parcels o<br>lopment proposals, attach a | r lots to be created, and a                                                               | ny other                                | Is this application being submitted to correct a violation? Yes No |
|                                                                                             | Existing Z                 |                                                                                       |                                                                                            | posed Zoning                                                                              |                                         | Acres                                                              |
|                                                                                             | Distric                    |                                                                                       |                                                                                            | District(s)                                                                               |                                         | 4.62                                                               |
|                                                                                             | FP-3                       |                                                                                       |                                                                                            | FP-1                                                                                      |                                         | 7.73                                                               |
|                                                                                             | FP-3                       | 5                                                                                     |                                                                                            | RR-2                                                                                      |                                         | 2.50                                                               |
|                                                                                             |                            |                                                                                       |                                                                                            |                                                                                           |                                         | -L                                                                 |