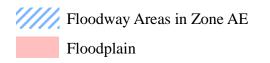

# CERTIFIED SURVEY MAP NO.

Part of the Southwest 1/4 of the Northwest 1/4 of Section 3 and the Southeast 1/4 of the Northeast 1/4 of Section 4, Town 5 North, Range 6 East, Town of Perry, Dane County, Wisconsin.

| CURVE | RADIUS  | ARC     | DELTA     | CHORD   | CH. BEARING | TAN.BEARING-IN | TAN.BEARING-OUT |
|-------|---------|---------|-----------|---------|-------------|----------------|-----------------|
| C1    | 770.00' | 277.14' | 20'37'18" | 275.64' | 531°20'40"W | S21°02'01"W    |                 |
| C2    | 737.00' | 259.98' | 20'12'42" | 258.64  | S31°32'58"W | S21°26'37"W    |                 |
| C3    | 550.00' | 250.72' | 26.07'08" | 248.56  | S28"35'45"W |                | S15'32'11"W     |
| C4    | 583.00' | 274.88' | 27'00'54" | 272.35' | S28°08'52"W |                | S14*38'25"W     |

#### Rezone from FP-35 to RR-8

That part of the Southwest 1/4 of the Northwest 1/4 of Section 3 and the Southeast 1/4 of the Northeast 1/4 of Section 4, Town 5 North, Range 6 East, Town of Perry, Dane County, Wisconsin, bounded and described as follows:

Beginning at the West 1/4 corner of said Section 3; thence N00°37'09"E, 214.86'; thence N77°50'57"W, 188.53'; thence N02°29'24"E, 513.16'; thence S89°55'23"E, 192.73'; thence N00°37'09"E, 33.66'; thence S78°02'06"E, 706.07' to the centerline of State Trunk Highway 78; thence Southwesterly, 277.14' along said centerline and the arc of a curve to the right whose radius is 770.00' and whose chord bears S31°20'40"W, 275.64'; thence S41°39'19"W along said centerline, 268.80'; thence Southwesterly, 250.72' along said centerline and the arc of a curve to the left whose radius is 550.00' and whose chord bears S28°35'45"W, 248.56' to the South line of the Northwest 1/4 of Section 3; thence N89°56'53"W, 283.13' to the point of beginning; subject to a public road right of way as shown and to any and all easements of record.

Beginning at the West ¼ corner of said Section 3; thence N00°37′09″E, 214.86′; thence N77°50′57″W, 188.53′; thence N02°29′24″E, 513.16′; thence S89°55′23″E, 192.73′; thence N00°37′09″E, 33.66′; thence S78°02′06″E, 672.63′ to the Westerly right of way line of State Trunk Highway 78; thence Southwesterly, 67.52′ along said right of way line and the arc of a curve to the right whose radius is 737.00′ and whose chord bears S24°04′06″W, 67.50′; thence N78°02′06″W, 399.00′; thence S00°09′14″E, 442.24′; thence S89°56′53″E, 102.69′ to the Westerly right of line of State Trunk Highway 78; thence Southwesterly, 274.88′ along said right of way line and the arc of a curve to the left whose radius is 583.00′ and whose chord bears S28°08′52″W, 272.35′ to the South line of the Northwest ¼ of Section 3; thence N89°56′53″W, 248.96′ to the point of beginning.