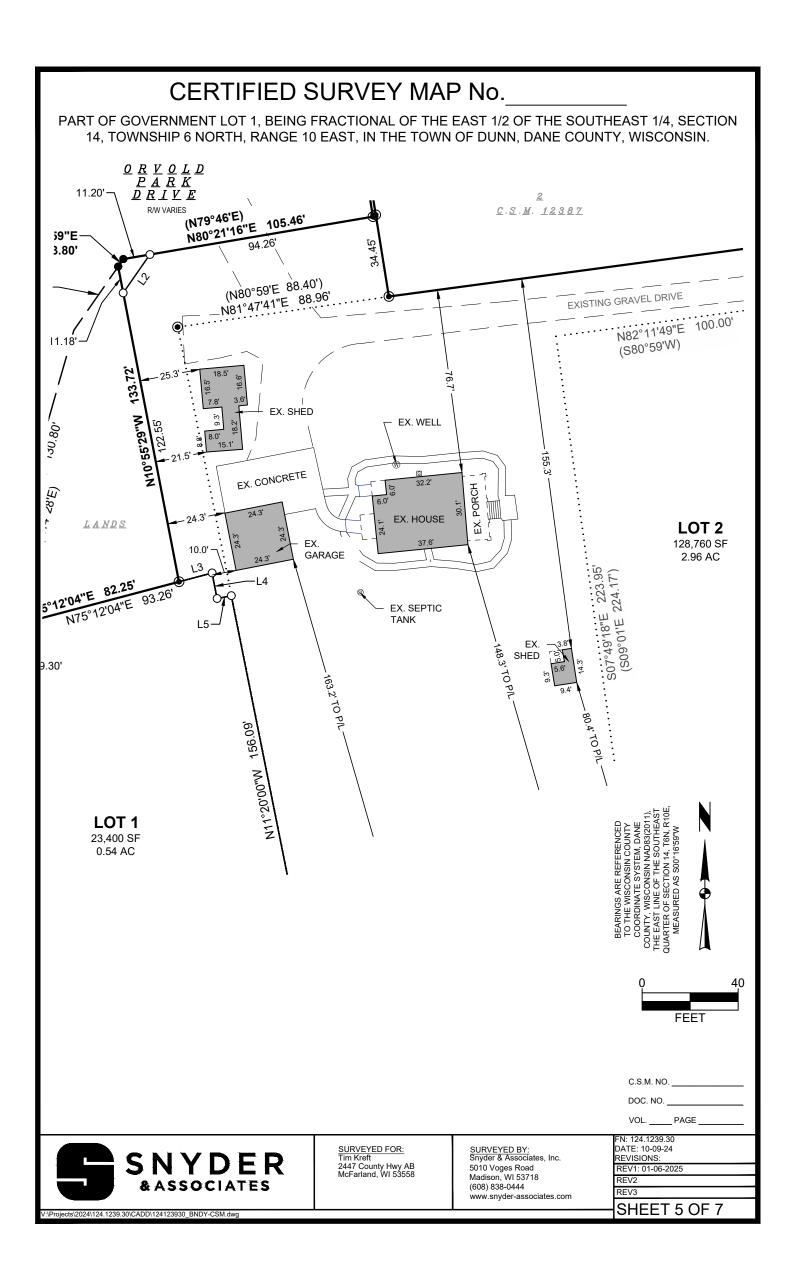

LOT 2

128,760 SF :2.96 AC

C.T.H.

**a**:

EXISTING

**BUILDINGS** 

TOTAL PLATTED AREA = 154,710 SQ. FT. (3.552 ACRES)

LANDS

LOT 1

23,400 SF

0.54 AC

10

<u>ego N</u> 9

**FFFT** 

FOUND 1" IRON PIPE AT THE MEANDER CORNER FOR THE SOUTHEAST CORNER OF SECTION 14, T6N, R10E, TOWN OF DUNN, DANE COUNTY, WISCONSIN. COUNTY COORDINATE SYSTEM (DANE), FOUND ALL TIES PER TIE SHEET DONE BY MARK KUPSCH, DATED 1/4/94, MEASURED COORDS. N: 447,943.29 E: 852,273.17

• SECTION MONUMENT INDICATES RECORDED AS

DISTANCES ARE MEASURED TO THE NEAREST HUNDREDTH OF A FOOT

- This survey was prepared without benefit of a title report for the subject tract or adjoiners and is therefore subject to any easements, agreements, restrictions and statement of facts revealed by examination of such documents.
- See sheet 2-4 for additional details.
- Lands within this Certified Survey Map are currently zoned RR-2 (Rural Residential Zoning District per Access Dane website)