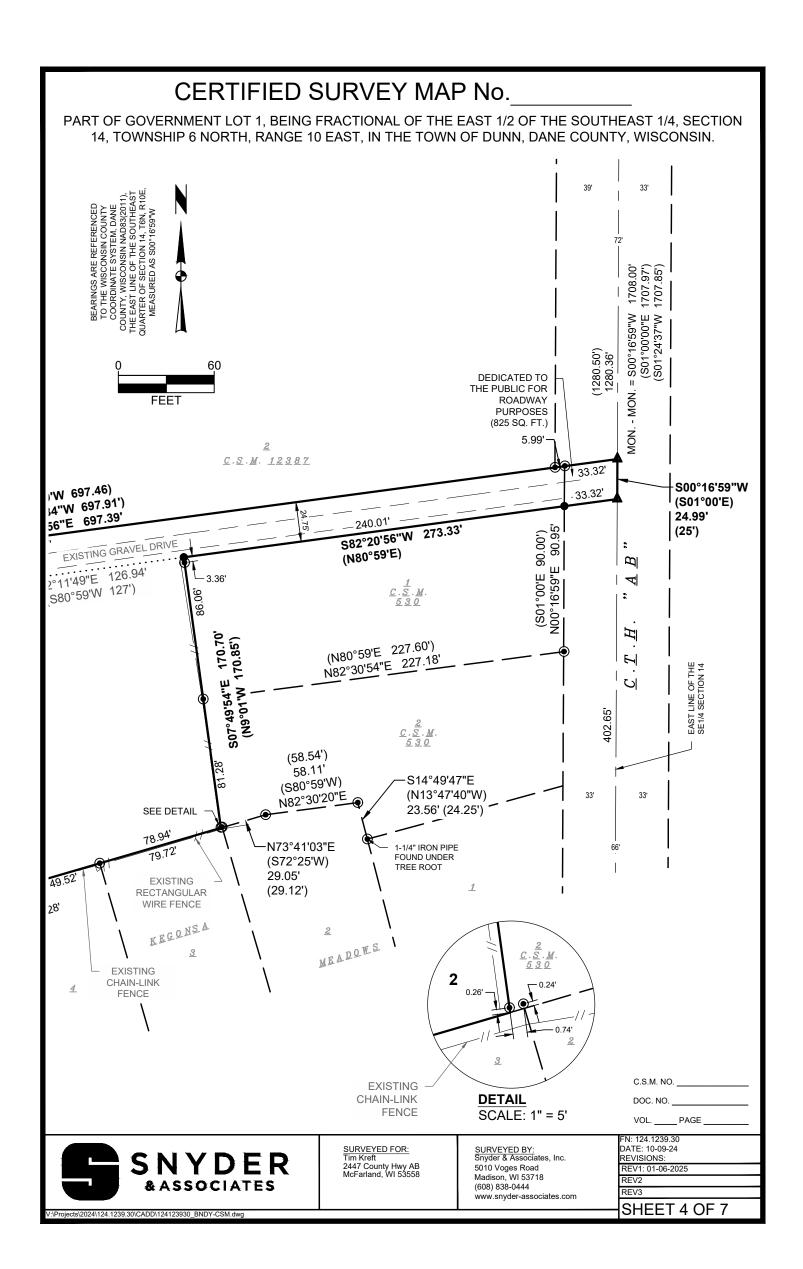

<u>a</u> B

ADO M

<u>2</u> C.S.M 530

EAST LINE OF TH SE1/4 SECTION

F 4 FOR SECTION IE INFORMATION

SEE SHEET

• SECTION MONUMENT INDICATES RECORDED AS

DISTANCES ARE MEASURED TO THE NEAREST HUNDREDTH OF A FOOT

- This survey was prepared without benefit of a title report for the subject tract or adjoiners and is therefore subject to any easements, agreements, restrictions and statement of facts revealed by examination of such documents.
- See sheet 2-4 for additional details.
- Lands within this Certified Survey Map are currently zoned RR-2 (Rural Residential Zoning District per Access Dane website)