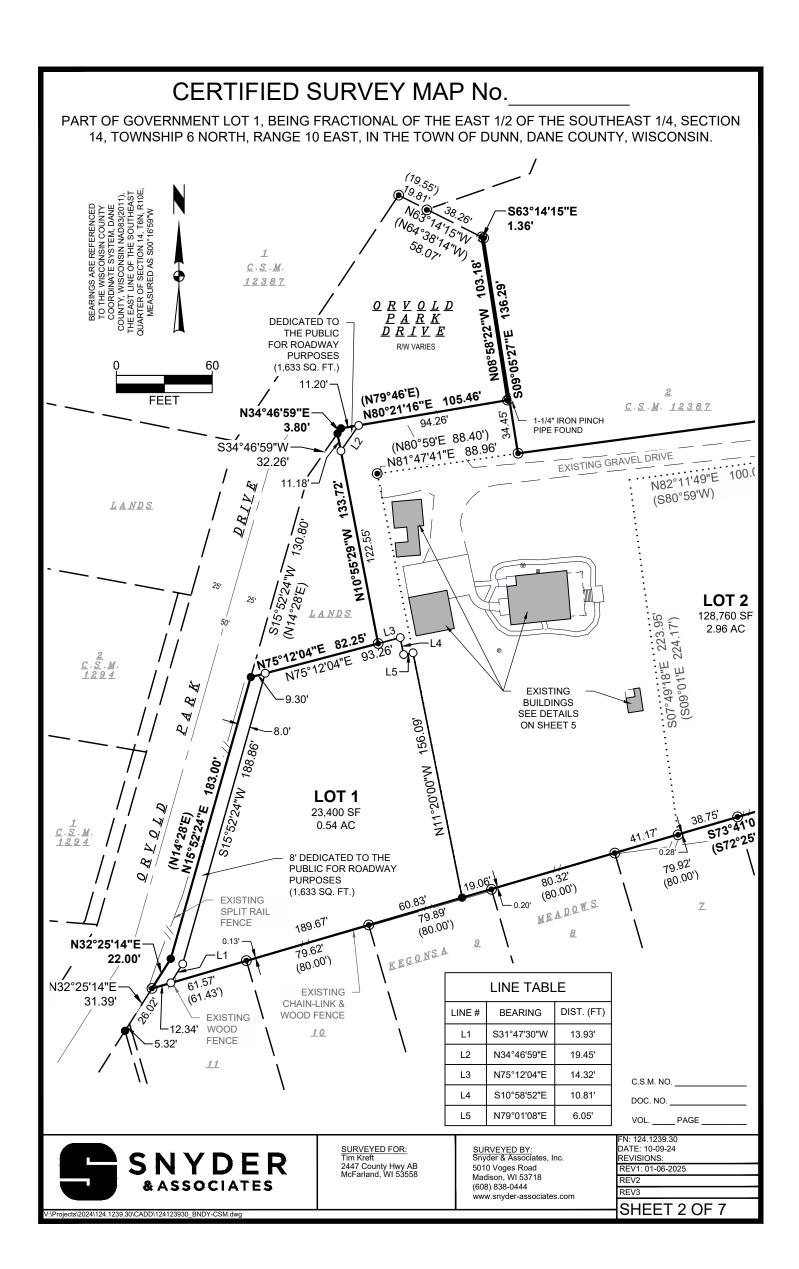

LOT 2

128,760 SF :2.96 AC

C.T.H.

**a**:

EXISTING

**BUILDINGS** 

TOTAL PLATTED AREA = 154,710 SQ. FT. (3.552 ACRES)

LANDS

LOT 1

23,400 SF

0.54 AC

10

<u>ego N</u> 9

**FFFT** 

FOUND 1" IRON PIPE AT THE MEANDER CORNER FOR THE SOUTHEAST CORNER OF SECTION 14, T6N, R10E, TOWN OF DUNN, DANE COUNTY, WISCONSIN. COUNTY COORDINATE SYSTEM (DANE), FOUND ALL TIES PER TIE SHEET DONE BY MARK KUPSCH, DATED 1/4/94, MEASURED COORDS. N: 447,943.29 E: 852,273.17

## LEGEND

- 3/4" SOLID IRON REBAR W/CAP FOUND (UNLESS OTHERWISE NOTED)
- 1-1/4" SOLID IRON REBAR FOUND
- 1" IRON PIPE FOUND (UNLESS OTHERWISE NOTED) •
- 3/4" x 18" SOLID IRON RE-ROD SET, WT. 1.50 lbs./ft. 0

• SECTION MONUMENT INDICATES RECORDED AS

DISTANCES ARE MEASURED TO THE NEAREST HUNDREDTH OF A FOOT

- This survey was prepared without benefit of a title report for the subject tract or adjoiners and is therefore subject to any easements, agreements, restrictions and statement of facts revealed by examination of such documents.
- See sheet 2-4 for additional details.
- Lands within this Certified Survey Map are currently zoned RR-2 (Rural Residential Zoning District per Access Dane website)