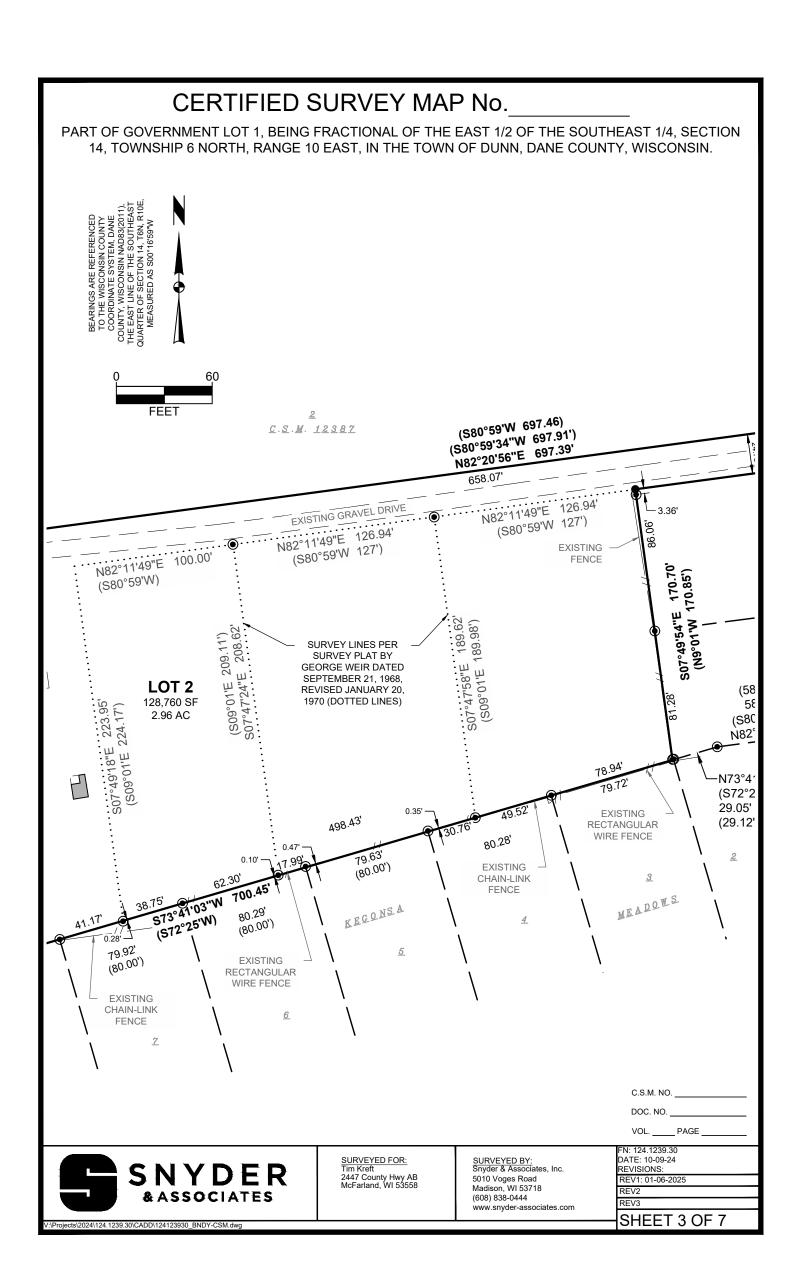

LOT 2

128,760 SF :2.96 AC

C.T.H.

**a**:

EXISTING

**BUILDINGS** 

TOTAL PLATTED AREA = 154,710 SQ. FT. (3.552 ACRES)

LANDS

• SECTION MONUMENT INDICATES RECORDED AS

DISTANCES ARE MEASURED TO THE NEAREST HUNDREDTH OF A FOOT

- This survey was prepared without benefit of a title report for the subject tract or adjoiners and is therefore subject to any easements, agreements, restrictions and statement of facts revealed by examination of such documents.
- See sheet 2-4 for additional details.
- Lands within this Certified Survey Map are currently zoned RR-2 (Rural Residential Zoning District per Access Dane website)