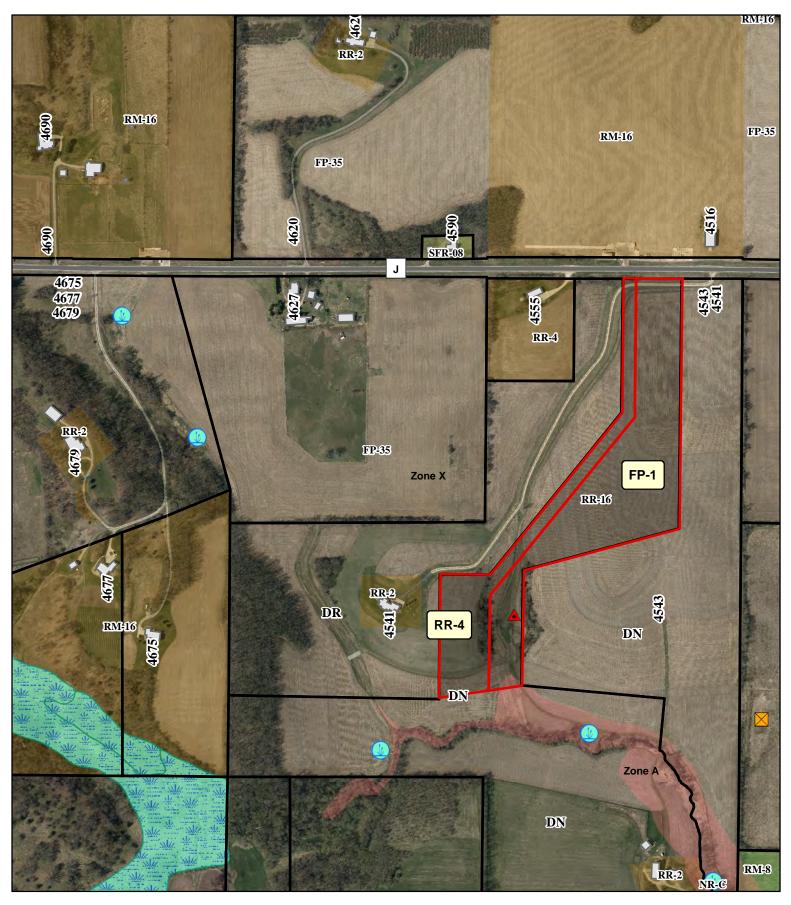

| Existing Zoning<br>District(s) | Proposed Zoning<br>District(s) | Acres |
|--------------------------------|--------------------------------|-------|
| RR-16                          | RR-4                           | 6.53  |
| RR-16                          | FP-1                           | 14.51 |

Commencing at the Northeast corner of said Section 32; thence N89°55'44"W along the North line of Section 32, 316.57'; thence S00°38'34"W, 50.00'; thence N89°55'44"W, 240.96' to the point of beginning; thence S00°35'39"W, 723.36'; thence S39°06'48"W, 1193.33'; thence S00°53'01"W, 496.30'; thence S81°26'31"W, 262.52'; thence N00°44'03"E, 644.47'; thence S89°27'27"E, 260.65'; thence N39°06'48"E, 1086.49'; thence N00°35'39"E, 699.70'; thence S89°55'44"E, 66.00' to the point of beginning.

#### Rezone Petition # (Laufenberg, William and Susan): RR-16 to FP-1

That part of Lot 1 of Certified Survey Map 16259 (Vol. 120, Pages 252-256) in the Northeast and Southeast 1/4s of the Northeast 1/4 of Section 32, Town 7 North, Range 7 East, Town of Cross Plains, Dane County, Wisconsin, bounded and described as follows:

Commencing at the Northeast corner of said Section 32; thence N89°55'44"W along the North line of Section 32, 316.57'; thence S00°38'34"W, 50.00' to the point of beginning; thence S00°38'34"W, 1302.63'; thence S75°03'02"W, 839.12'; thence S00°48'26"W, 599.86'; thence S81°26'31"W, 177.11'; thence N00°53'01"E, 496.30'; thence N39°06'48"E, 1193.33'; thence N00°35'39"E, 723.36'; thence S89°55'44"E, 240.96' to the point of beginning.