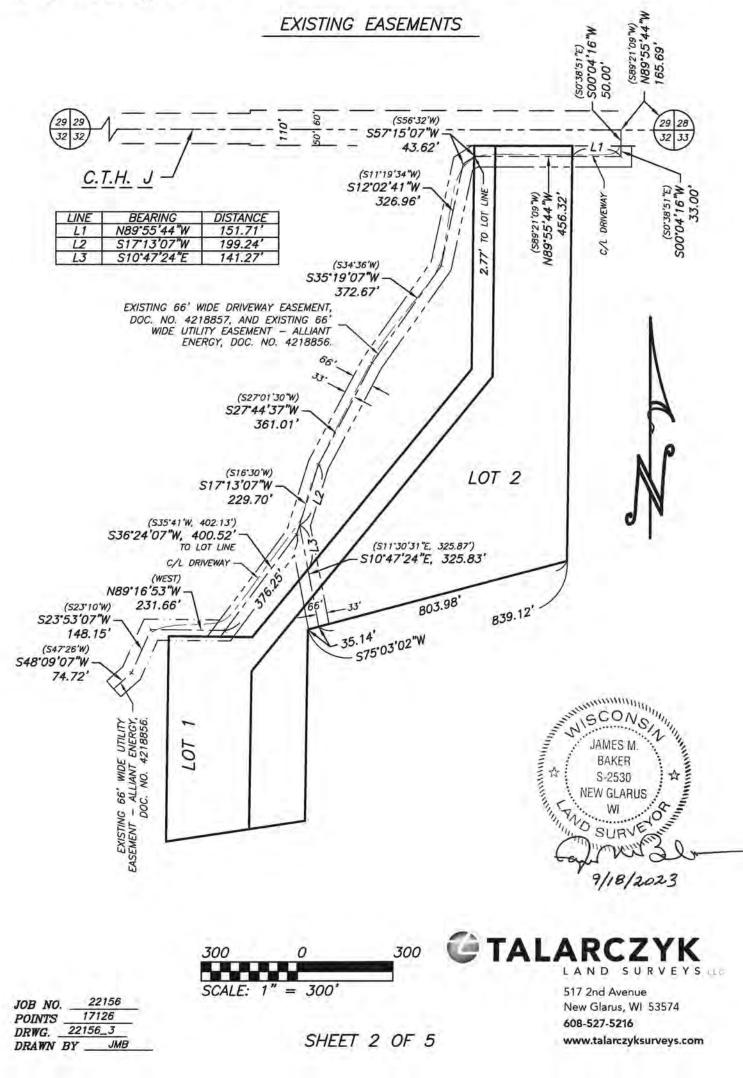

EXISTING EASEMENT

Lot 1 of Certified Survey Map 16259 (Vol. 120, Pages 252-256) in the Northeast, Southeast and Southwest 1/4s of the Northeast 1/4 of Section 32, Town 7 North, Range 7 East, Town of Cross Plains, Dane County, Wisconsin.

September 18, 2023

M. Baker, P.L.S. James

NOTES:

1.) Bearings are referenced to the Wisconsin County Coordinate System, Dane County Zone, NAD83 (2011), in which the North line of the Northeast 1/4 of Section 32 bears N89°55'44"W. 2.) Recorded data, when different than measured, is shown in parenthesis. 3.) All PLSS witness monuments were found and verified.

4.) Lots 1 & 2 are subject to and benefit from a utility easement to Alliant Energy recorded as Document No. 4218856. Refer to document for terms and conditions.

5.) Lots 1 & 2 are subject to and benefit from a shared driveway easement recorded as Document No. 4218857. Refer to document for terms and conditions.

6.) Lots 1 & 2 are subject to a 33' wide access easement for agricultural purposes as shown on C.S.M. 16259 (Vol. 120, Pages 252–256. Refer to separate document for terms and conditions.

7.) The lands contained within this Certified Survey Map are subject to any and all easements of record.