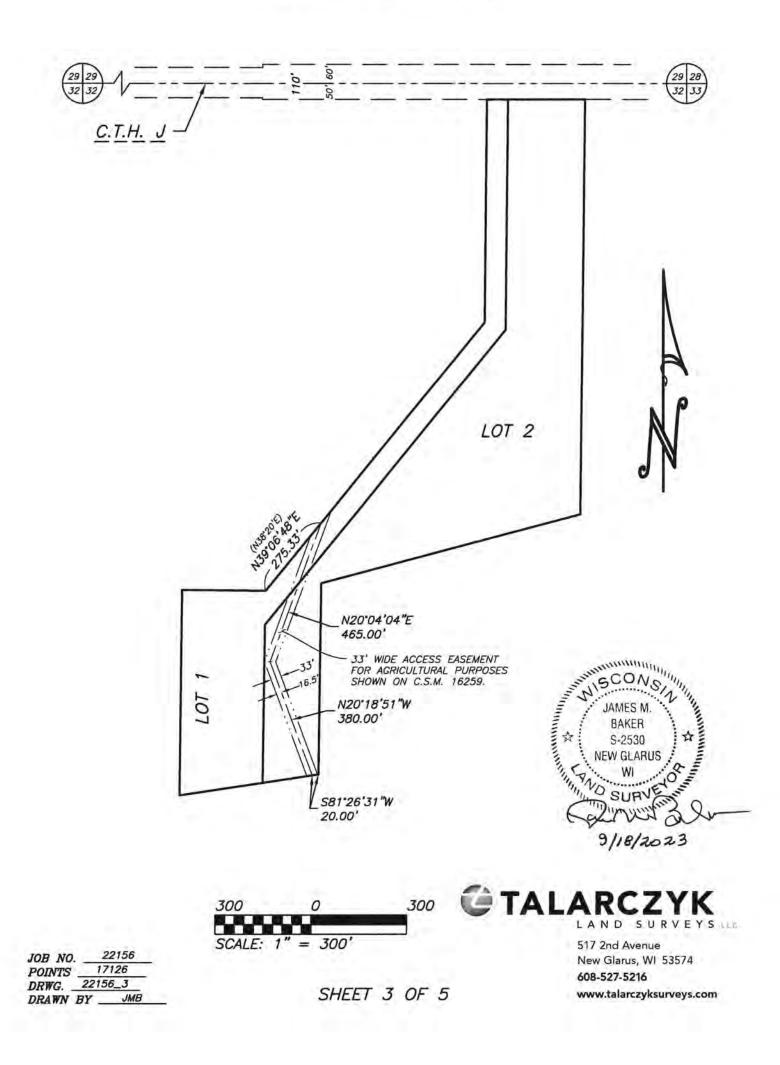

6.) Lots 1 & 2 are subject to a 33' wide access easement for agricultural purposes as shown on C.S.M. 16259 (Vol. 120, Pages 252–256. Refer to separate document for terms and conditions.

7.) The lands contained within this Certified Survey Map are subject to any and all easements of record.