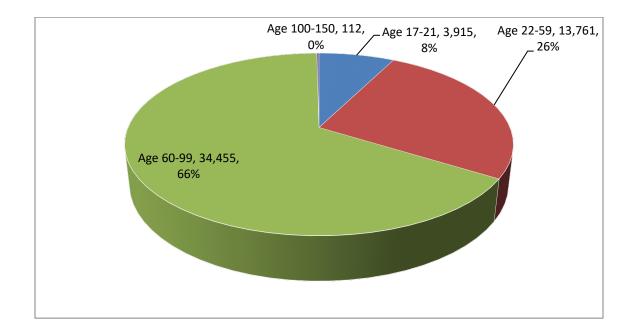

#### **Consumer Age Groups**

| 3,915  | 17-21     |
|--------|-----------|
| 13,761 | Age 22-59 |
| 34,455 | Age 60-99 |
| 112    | 100-150   |
| 52,243 | Total     |