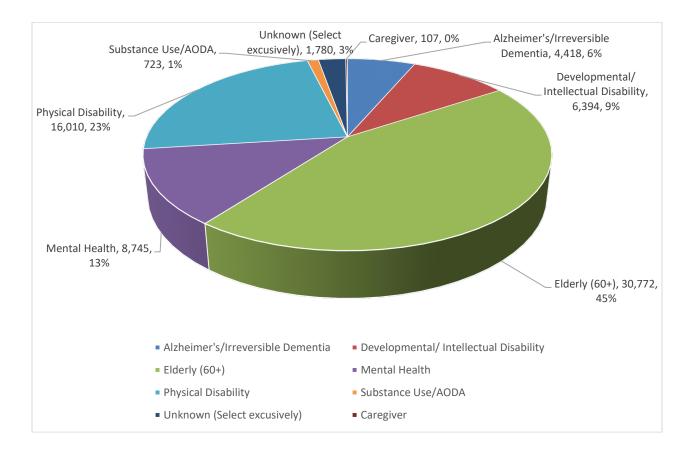

## **Target Group**

| 4,418  | Alzheimer's/Irreversible Dementia     |
|--------|---------------------------------------|
| 6,394  | Developmental/Intellectual Disability |
| 107    | Caregiver                             |
| 30,772 | Elderly: 60 or older                  |
| 8,745  | Mental Health                         |
| 16,010 | Physical Disability                   |
| 723    | Substance Use/AODA                    |
| 1,780  | Unknown (Select exclusively)          |
| 52,381 | Total                                 |
|        |                                       |

\*Some customers fall into multiple target groups

| # Email Inquiries | Month          |
|-------------------|----------------|
| 60                | April 2023     |
| 68                | May 2023       |
| 83                | June 2023      |
| 65                | July 2023      |
| 83                | August 2023    |
| 101               | September 2023 |
| 84                | October 2023   |
| 87                | November 2023  |
| 57                | December 2023  |
| 67                | January 2024   |
| 60                | February 2024  |
| 78                | March 2024     |