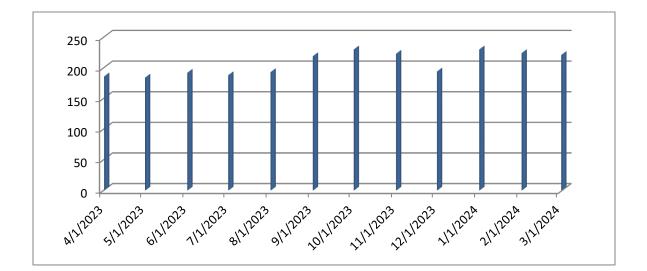

#### **Breakdown of Contacts Per Month**

| No. of   | Month          | No. of       | Average per day |
|----------|----------------|--------------|-----------------|
| contacts |                | working days |                 |
| 3722     | April 2023     | 20           | 186             |
| 4060     | May 2023       | 22           | 184             |
| 4048     | June 2023      | 21           | 192             |
| 3762     | July 2023      | 20           | 188             |
| 4450     | August 2023    | 23           | 193             |
| 4408     | September 2023 | 20           | 220             |
| 5063     | October 2023   | 22           | 230             |
| 4921     | November 2023  | 22           | 223             |
| 4119     | December 2023  | 21           | 196             |
| 4834     | January 2024   | 21           | 230             |
| 4708     | February 2024  | 21           | 224             |
| 4654     | March 2024     | 21           | 221             |