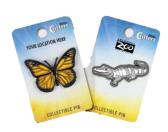

#### Little Critterz Pins

Pins will now have a logo'd backing card. The product landed on 4.22 and has already sold \$600 (61 units). The Little Critterz fixture was moved to a prominent spot in the store as well.