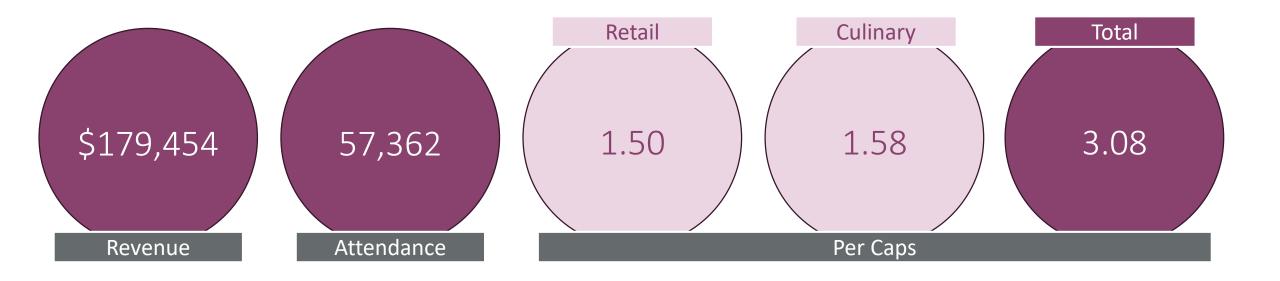

## April Overview 2025

## April Overview 2024

#### Commission To Zoo

2024 April: \$32,576

2025 April: \$32,628

Note, attendance was down. Commissions would have been even more!

Commission up YOY by 8K