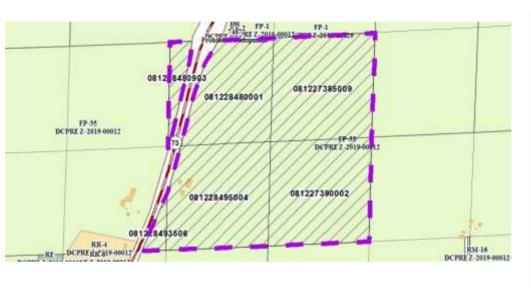

## Reasons/Notes:

Property totaled approximately 160 gross acres, resulting in 5 possible density units ("splits"). One prior density unit used per the residence on parcel #081228495004. Four (4) density units remain available.

| Parcel #     | <u>Acres</u> | Owner Name                     | <u>CSM</u> |
|--------------|--------------|--------------------------------|------------|
| 081228495004 | 38.79        | JOHN N WARD & JACQUELYN C WARD |            |
| 081228493506 | 2.55         | JOHN N WARD & JACQUELYN C WARD |            |
| 081228480001 | 29.46        | JOHN N WARD & JACQUELYN C WARD |            |
| 081227390002 | 39.43        | JOHN N WARD & JACQUELYN C WARD |            |
| 081227385009 | 39.36        | JOHN N WARD & JACQUELYN C WARD |            |
| 081228480903 | 4.77         | KERSTEN FARMS LLC              |            |