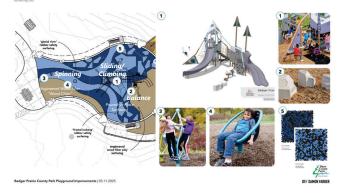

## primary play container - play elements slate



### primary play container - site rendering



Badger Prairie County Park Playground Improvements | 03.11.2025



### sensory play container - play elements





# PROPOSED RESTROOM ACCESSIBILITY IMPROVEMENTS Adjustable Changing Station ADA Compliant Sinks Entry Layout And New Doors

# **Schedule** (tentative)

Final Plans and Bidding

**Contractor Mobilization** 

Construction

Park Fully Open (\* - restoration complete and established)

**Ribbon Cutting** 

April 2025

Summer 2025

Summer 2025 – Fall 2025

Spring 2026\*

Spring/Summer 2026

COUNTY / DF / DAMON FARRER

BADGER PRAIRIE COUNTY PARK