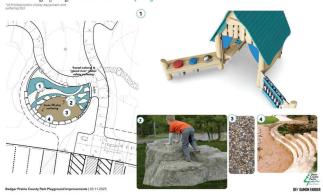

## primary play container - play elements slate

### primary play container - site rendering

Badger Prairie County Park Playground Improvements | 03.11.2025