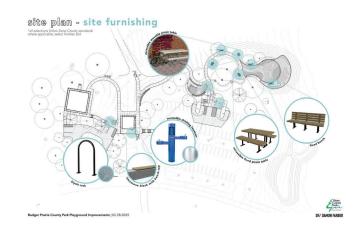

## primary play container - play elements slate



### primary play container - site rendering



Badger Prairie County Park Playground Improvements | 03.11.2025



### sensory play container - play elements





# PROPOSED RESTROOM ACCESSIBILITY IMPROVEMENTS Adjustable Changing Station ADA Compliant Sinks Entry Layout And New Doors

# **Schedule** (tentative)

Final Plans and Bidding

**Contractor Mobilization** 

Construction

Park Fully Open (\* - restoration complete and established)

**Ribbon Cutting** 

April 2025

Summer 2025

Summer 2025 – Fall 2025

Spring 2026\*

Spring/Summer 2026

COUNTY / DF / DAMON FARRER

BADGER PRAIRIE COUNTY PARK