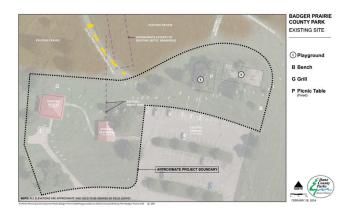

## primary play container - play elements slate



### primary play container - site rendering



Badger Prairie County Park Playground Improvements | 03.11.2025



### sensory play container - play elements





# PROPOSED RESTROOM ACCESSIBILITY IMPROVEMENTS Adjustable Changing Station ADA Compliant Sinks Entry Layout And New Doors

# **Schedule** (tentative)

Final Plans and Bidding

**Contractor Mobilization** 

Construction

Park Fully Open (\* - restoration complete and established)

**Ribbon Cutting** 

April 2025

Summer 2025

Summer 2025 – Fall 2025

Spring 2026\*

Spring/Summer 2026

COUNTY / DF / DAMON FARRER

BADGER PRAIRIE COUNTY PARK