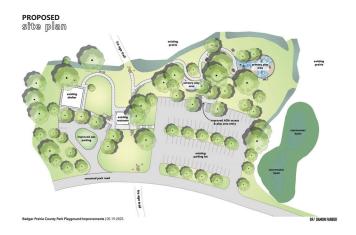

## primary play container - play elements slate



### primary play container - site rendering



Badger Prairie County Park Playground Improvements | 03.11.2025



### sensory play container - play elements





# PROPOSED RESTROOM ACCESSIBILITY IMPROVEMENTS Adjustable Changing Station ADA Compliant Sinks Entry Layout And New Doors

# **Schedule** (tentative)

Final Plans and Bidding

**Contractor Mobilization** 

Construction

Park Fully Open (\* - restoration complete and established)

**Ribbon Cutting** 

April 2025

Summer 2025

Summer 2025 – Fall 2025

Spring 2026\*

Spring/Summer 2026

COUNTY / DF / DAMON FARRER

BADGER PRAIRIE COUNTY PARK