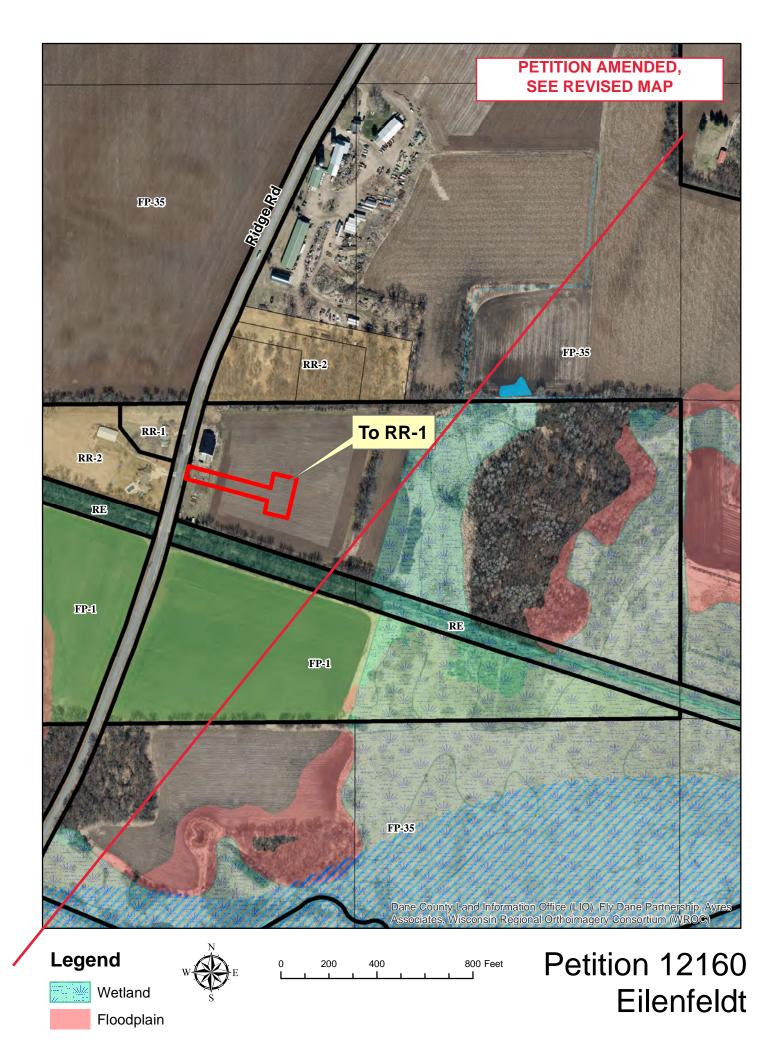

## FP-35 to RR-1 (Ridge Road receiving property)

PART OF THE NW 1/4 OF THE SE 1/4 OF SECTION 14, T.7N., R.11E., TOWN OF COTTAGE GROVE, DANE COUNTY, WISCONSIN.

Commencing at the West 1/4 Corner of said Section 14; thence S89°35'15"W 2017.85 feet to the centerline of Ridge Road and the point of curvature of a curve to the left, said curve having a central angle of 02°10'31" and a radius of 2300.00 feet, the long chord of which bears S15°05'22"W, 87.32 feet; thence Southwesterly along the arc of said curve and centerline, 87.47 feet to its point of tangency thereof; thence S13°52'15"W along said centerline, 182.16 feet to the point of beginning; thence continue S13°52'15"W, 66.00 feet: thence S76°07'45"E, 330.00 feet; thence S13°52'15"W, 67.00 feet; thence S76°07'45"E, 200.00 feet; thence N76°07'45"W, 120.00 feet; thence S13°52'15"W, 67.00 feet; thence N76°07'45"W, 330.00 feet to the point of beginning. The above described containing ± 1 acre.