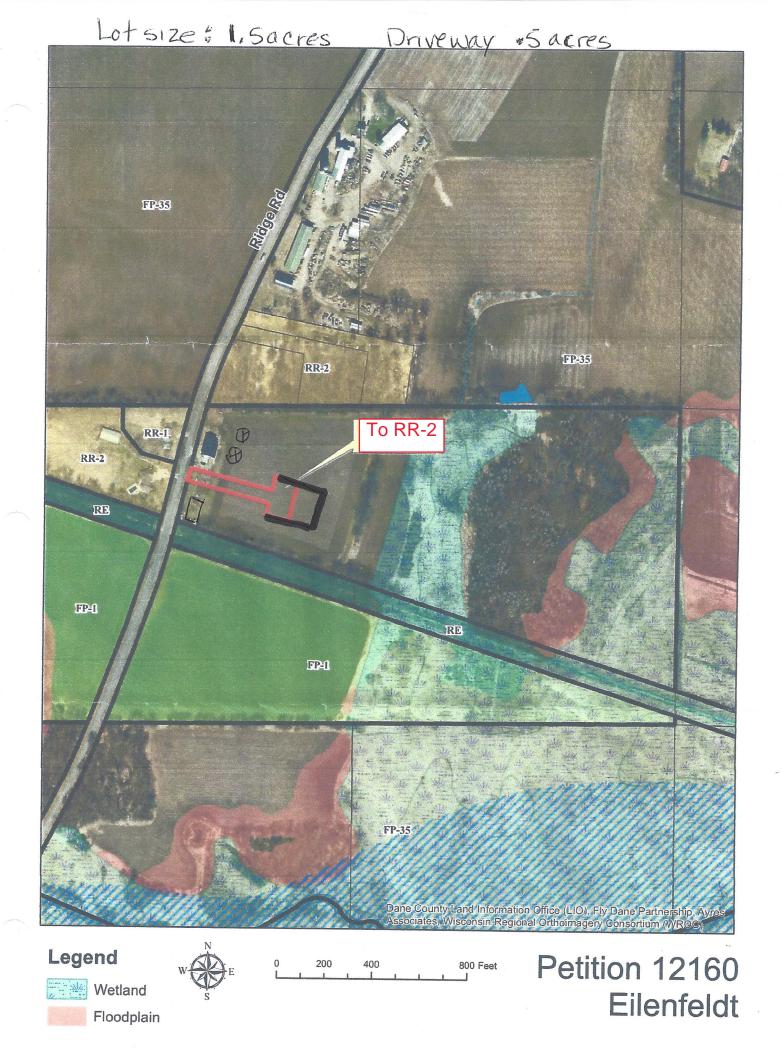

## FP-35 to RR-1 (Ridge Road receiving property)

PART OF THE NW 1/4 OF THE SE 1/4 OF SECTION 14, T.7N., R.11E., TOWN OF COTTAGE GROVE, DANE COUNTY, WISCONSIN.

Commencing at the West 1/4 Corner of said Section 14; thence S89°35'15"W 2017.85 feet to the centerline of Ridge Road and the point of curvature of a curve to the left, said curve having a central angle of 02°10'31" and a radius of 2300.00 feet, the long chord of which bears S15°05'22"W, 87.32 feet; thence Southwesterly along the arc of said curve and centerline, 87.47 feet to its point of tangency thereof; thence S13°52'15"W along said centerline, 182.16 feet to the point of beginning; thence continue S13°52'15"W, 66.00 feet: thence S76°07'45"E, 330.00 feet; thence S13°52'15"W, 67.00 feet; thence S76°07'45"E, 200.00 feet; thence N76°07'45"W, 120.00 feet; thence S13°52'15"W, 67.00 feet; thence N76°07'45"W, 330.00 feet to the point of beginning. The above described containing ± 1 acre.