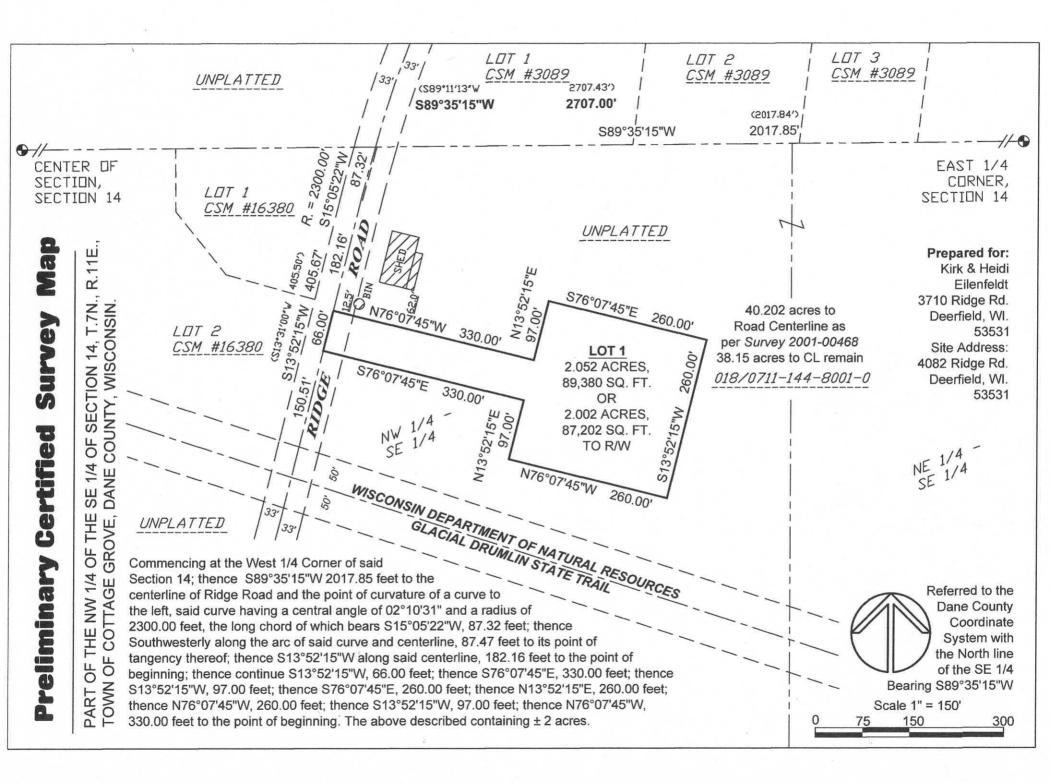

## FP-35 to RR-1 (Ridge Road receiving property)

PART OF THE NW 1/4 OF THE SE 1/4 OF SECTION 14, T.7N., R.11E., TOWN OF COTTAGE GROVE, DANE COUNTY, WISCONSIN.

Commencing at the West 1/4 Corner of said Section 14; thence S89°35'15"W 2017.85 feet to the centerline of Ridge Road and the point of curvature of a curve to the left, said curve having a central angle of 02°10'31" and a radius of 2300.00 feet, the long chord of which bears S15°05'22"W, 87.32 feet; thence Southwesterly along the arc of said curve and centerline, 87.47 feet to its point of tangency thereof; thence S13°52'15"W along said centerline, 182.16 feet to the point of beginning; thence continue S13°52'15"W, 66.00 feet: thence S76°07'45"E, 330.00 feet; thence S13°52'15"W, 67.00 feet; thence S76°07'45"E, 200.00 feet; thence N76°07'45"W, 120.00 feet; thence S13°52'15"W, 67.00 feet; thence N76°07'45"W, 330.00 feet to the point of beginning. The above described containing ± 1 acre.