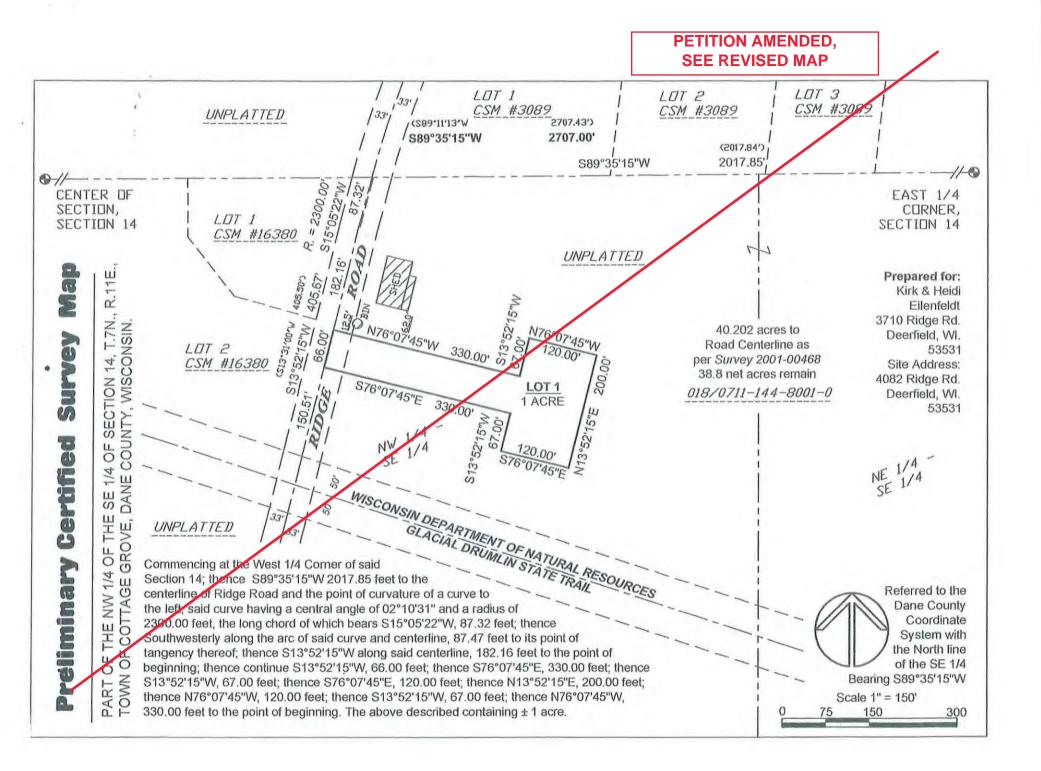

## FP-35 to RR-1 (Ridge Road receiving property)

PART OF THE NW 1/4 OF THE SE 1/4 OF SECTION 14, T.7N., R.11E., TOWN OF COTTAGE GROVE, DANE COUNTY, WISCONSIN.

Commencing at the West 1/4 Corner of said Section 14; thence S89°35'15"W 2017.85 feet to the centerline of Ridge Road and the point of curvature of a curve to the left, said curve having a central angle of 02°10'31" and a radius of 2300.00 feet, the long chord of which bears S15°05'22"W, 87.32 feet; thence Southwesterly along the arc of said curve and centerline, 87.47 feet to its point of tangency thereof; thence S13°52'15"W along said centerline, 182.16 feet to the point of beginning; thence continue S13°52'15"W, 66.00 feet: thence S76°07'45"E, 330.00 feet; thence S13°52'15"W, 67.00 feet; thence S76°07'45"E, 200.00 feet; thence N76°07'45"W, 120.00 feet; thence S13°52'15"W, 67.00 feet; thence N76°07'45"W, 330.00 feet to the point of beginning. The above described containing ± 1 acre.