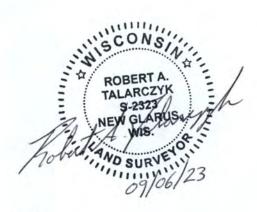

# CERTIFIED SURVEY MAP NO.

Part of the Northwest and Northeast 1/4s of the Southwest 1/4 of Section 32, Town 5 North, Range 7 East, Town of Primrose, Dane County, Wisconsin.

### LEGEND:

1-1/4" solid round iron rod found

3/4" solid round iron rod found

- 1−1/4" iron pipe found
- o 3/4" x 24" solid round iron rod set, weighing 1.50 lbs per lineal foot

-x- Fence