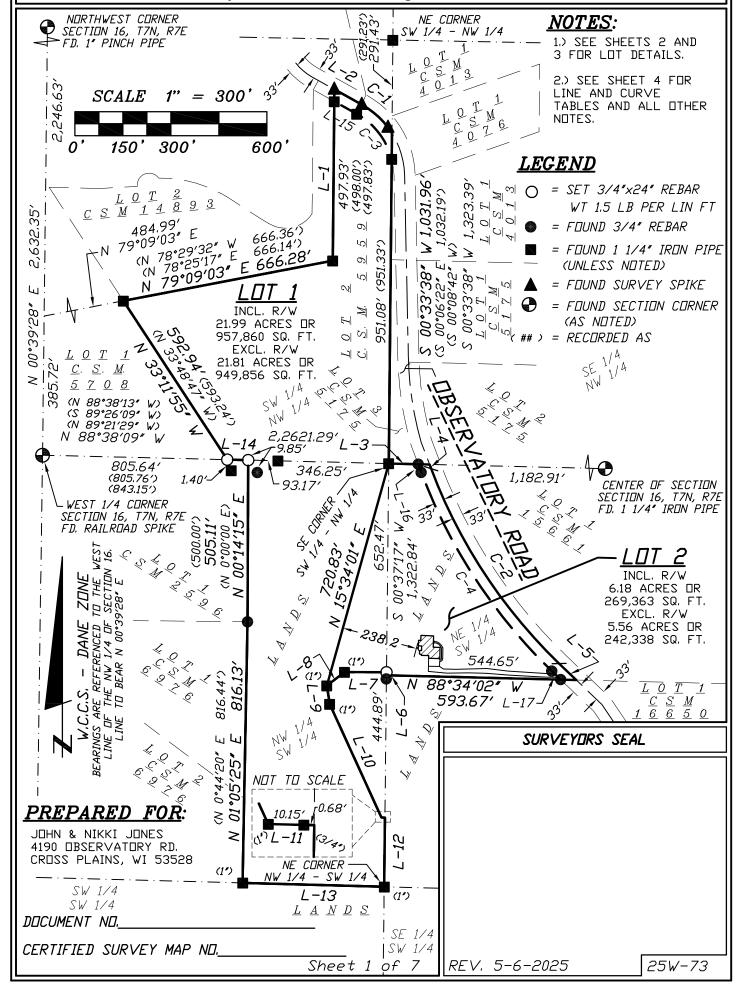

Located in the Northeast and Northwest  $1/4^\prime$ s of the Southwest 1/4 and the Southwest 1/4 of the Northwest 1/4 of Section 16, T7N, R7E, Town of Cross Plains, Dane County, Wisconsin. Including all of Lots 2, C.S.M. No. 5959.

Located in the Northeast and Northwest 1/4's of the Southwest 1/4 and the Southwest 1/4 of the Northwest 1/4 of Section 16, T7N, R7E, Town of Cross Plains, Dane County, Wisconsin, Including all of Lots 2, C.S.M. No. 5959.

#### SURVEYOR'S CERTIFICATE

I, Chris W. Adams, Professional Land Surveyor hereby certify that this survey is correct to the best of the professional surveyor's knowledge and belief and is in full compliance with the provisions of Chapter A-E 7 and Chapter 236.34 Wisconsin Statutes, the subdivision regulations of Dane County, and by the direction of the owners listed below, I have surveyed, divided, and mapped a correct representation of the exterior boundaries of the land surveyed and the division of that land, being part of the Northeast and Northwest 1/4's of the Southwest 1/4 and the Southwest 1/4 of the Northwest 1/4 of Section 16, T7N, R7E, Town of Cross Plains, Dane County, Wisconsin. Including all of Lot 2 Certified Survey Map No. 5959, recorded in the Dane County Register of Deeds Office in Volume 28 of Certified Survey Maps, Pages 190 and 191, as Document No. 2164298, being more particularly described as follows:

Commencing at the West 1/4 corner of said Section 16; thence N  $00^{\circ}39'28''$  E along the west line of said Northwest 1/4, 385.72 feet; thence N  $79^{\circ}09'03''$  E, 484.99 feet to the western most point of said Lot 2, Certified Survey Map No. 5959 also being the point of beginning.