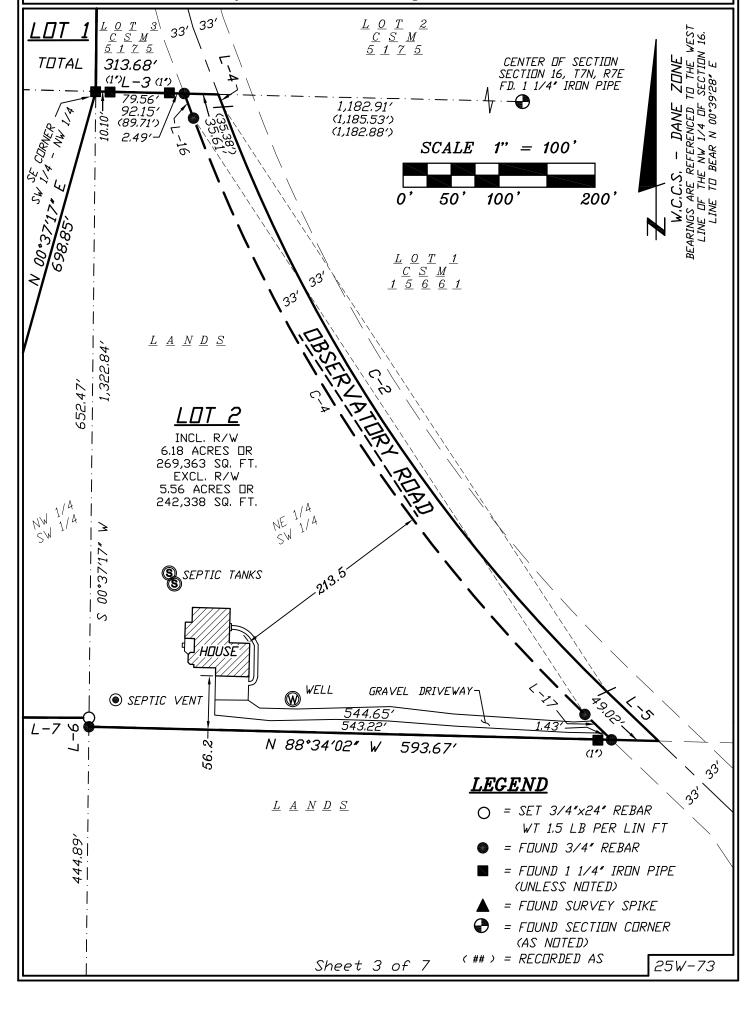

### **CURVE TABLE:**

| C-# | RADIUS    | CHORD BEARING                                         | AND DIST.            | ARC                  | DELTA                    |
|-----|-----------|-------------------------------------------------------|----------------------|----------------------|--------------------------|
| C-1 | 259.50°   | (S 47°06′55″ E)<br>(S 46°28′17.5″ E)<br>S 46°26′43″ E | (129.47')<br>129.62' | (130.85′)<br>131.01′ | (28°53′24″)<br>28°55′34″ |
| C-2 | 1650.69′  | (S 33°17′44″ E)<br>S 33°17′14″ E                      | 728.41′              | 734.45′              | 25°29′35″                |
| C-3 | 226.50′   | (S 47°06′55″ E)<br>S 37°41′12″ E                      | (178.60')<br>178.61' | (183.59′)<br>183.60′ | (46°26′24″)<br>46°26′37″ |
| C-4 | 1,683.69′ | S 33°17′22″ E                                         | 743.10′              | 749.26′              | 25°29′50″                |

#### LINE TABLE:

| L-#           | BEARING                              | DIST.                  | L-9  | S 08°59′45″ E                    | 58,34′   |
|---------------|--------------------------------------|------------------------|------|----------------------------------|----------|
|               | (N 00°09'32" W)                      | (535,39′)              | L-10 | S 24°29′59″ E                    | 389,42′  |
| $ _{L-1}$     | (N 00°06'22" W)<br>  N 00°33'39" E   | (535,56')<br>535,48'   | L-11 | S 88°39′25″ E                    | 10.84′   |
|               | (S 60°54′59" E)                      |                        | L-12 | S 00°37′17″ W                    | 216.16′  |
| ١, ۵          | (S 61°34′42″ E)                      | (98.03')               | L-13 | N 88°25′43″ W                    | 442.74′  |
| L-2           | S 60°55′53″ E                        | 98,43′                 |      | (S 89°26'09" W)                  |          |
| , ,           | (\$ 88*38'13" E)<br>(\$ 89*20'04" E) | (127.69')<br>(125.09') | L-14 | (N 89°21′29° W)<br>N 88°38′09″ W | 65.56′   |
| L-3           | S 88°38′09″ E                        | 127.76′                |      | (S 61°34′42″ E)                  | (80.09') |
| L-4           | (S 20°21′05″ E)<br>S 20°43′17″ E     | (14.10')<br>14.03'     | L-15 | S 60°55′53″ E                    | 80.50    |
| L 7           |                                      | 14.03                  | L-16 | S 20°43′17″ E                    | 27.32'   |
| L-5           | (S 46°14′23″ E)<br>S 46°15′15″ E     | 74.53′                 | L-17 | S 46°15′15″ E                    | 38.28′   |
| L-6           | N 00°37′17″ E                        | 9.32'                  |      |                                  |          |
| L-7           | N 89°45′30″ W                        | 130.88′                |      |                                  |          |
| $\overline{}$ |                                      |                        |      |                                  |          |

Commencing at the West 1/4 corner of said Section 16; thence N  $00^{\circ}39'28''$  E along the west line of said Northwest 1/4, 385.72 feet; thence N  $79^{\circ}09'03''$  E, 484.99 feet to the western most point of said Lot 2, Certified Survey Map No. 5959 also being the point of beginning.

most point of said Lot 2, Certified Survey Map No. 5959 also being the point of beginning. Thence continue along said Lot 2 for the next 5 courses N 79°09′03′ E, 666.28 feet; thence N 00°33′39′ E, 535.48 feet to the centerline of Disservatory Road; thence along said centerline for the next 2 courses S 60°55′53′ E, 98.43 feet; thence along an arc of a curve concaved southwesterly having a radius of 259.50 feet and a long chord bearing of S 46′26′43′ E, 129.62 feet to the east line of said Southwest 1/4 of the Northwest 1/4; thence S 00°33′38′ W along said east line, 1,031.96 feet to the Southeast Corner of said Southwest 1/4 of the Northwest 1/4 also being the Southwest Corner of Lot 3, Certified Survey Map No. 5175; thence S 88°38′09′ E along the southwest Corner of Lot 3, 127.76 feet to the Northwest Corner of Lot 1, Certified Survey Map No. 15661 also being said centerline of Disservatory Road; thence along the west line of said Lot 1 and said centerline for the next 3 courses S 20°43′17′ E, 14.03 feet; thence along an arc of a curve concaved northeasterly having a radius of 1,650.69 feet and a long chord bearing and distance of S 33°17′14′ E, 728.41 feet; thence S 46°15′15′ E, 74.53 feet; thence N 88°34′02′ W, 593.67 feet to the east line of said Northwest 1/4 of the Southwest 1/4; thence N 80°37′17′ E along said east line, 9.32 feet; thence N 89°45′30′ W, 130.88 feet; thence S 28°32′45′ W, 69.90 feet; thence S 08°59′45′ E, 58.34 feet; thence S 24°29′59′ E, 389.42 feet; thence S 88°39′25′ E, 10.84 feet to the said east line of the Northwest 1/4 of the Southwest 1/4; thence N 80°37′17′ W along said east line, 9.10°105′25′ E along the east line of said Northwest 1/4 of the Southwest 1/4; thence N 80°37′17′ W along said east line, 9.10°105′25′ E along the east line of said Cot 1 Certified Survey Map No. 6976, 816.13 feet to the Southeast Corner of said Lot 1 also being on the south line of said Southwest 1/4 of the Northwest 1/4 and the south line of said Lot 2, 592.94 feet to the Northwest 1/4 and the south li