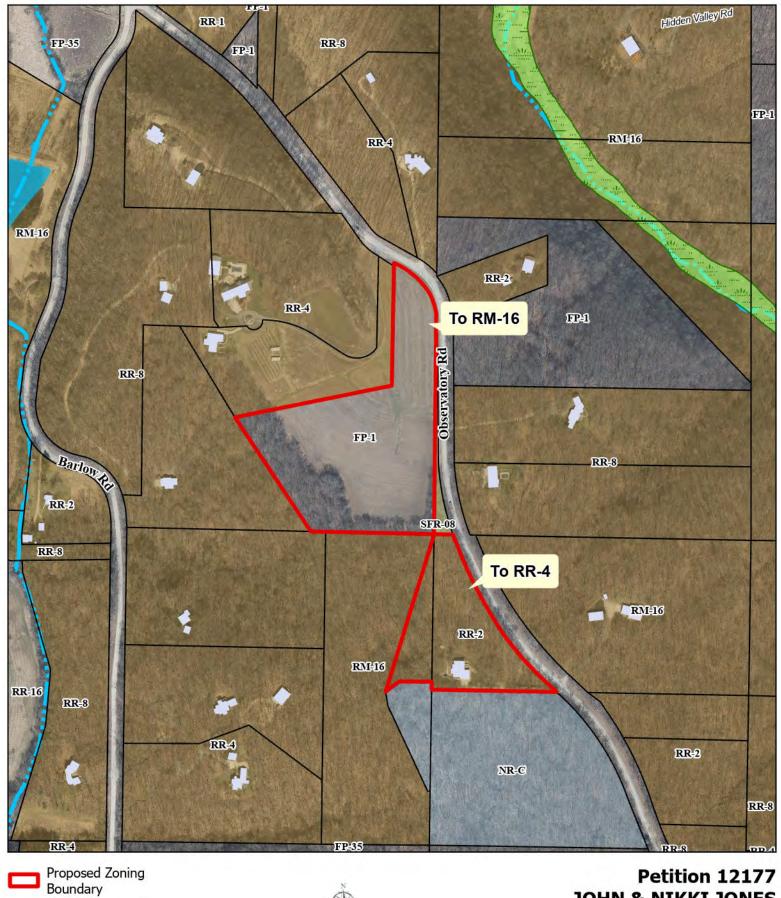

#### **FP-1 to RM-16**

All of Lot 1, Certified Survey Map No. 5959, recorded in Vol. 28, pages 190-191, as Document No. 2164298, located in the SW ¼ of the NW ¼ of Section 16, T7N, R7E, in the Town of Cross Plains, Dane County, Wisconsin. This parcel contains 11.16 acres or 485,979 sq. ft. and is subject to a road right of way of 33.00 feet over the most northerly part thereof.

#### RR-2 to RR-4

A parcel of land located in the NE ¼ of the SW ¼ of Section 16, T7N, R7E, in the Town of Cross Plains, Dane County, Wisconsin being more particularly described as follows:

Commencing at the West ¼ corner of said Section 16; thence S 88°38′09″ E, 1310.62 feet to the NW corner of said NE ¼ of the SW ¼ and the point of beginning.

Thence continue S 88°38′09″ E, 127.76 feet to the centerline of Observatory Road; thence S 20°43′17″ E along said centerline, 14.03 feet; thence continue along said centerline and the arc of a curve concaved northeasterly having a radius of 1650.69 feet and a long chord bearing S 33°17′14″ E, a distance of 728.41 feet; thence S 46°15′15″ E along said centerline, 74.53 feet; thence N 88°34′02″ W, 593.67 feet to the west lien of said NE ¼ of the SW ½; thence N 00°37′17″ E along said west line, 661.79 feet to the point of beginning. This parcel contains 4.86 acres or 211,511 sq. ft. and is subject to a road right of way of 33.00 feet over the easterly part thereof.

#### **RM-16 to RR-4**

A parcel of land located in the NW ¼ of the SW ¼ of Section 16, T7N, R7E, in the Town of Cross Plains, Dane County, Wisconsin being more particularly described as follows:

Commencing at the West ¼ corner of said Section 16; thence S 88°38′09″ E, 1310.62 feet to the NE corner of said NW ¼ of the SW ¼ and the point of beginning.

Thence S 00°37′17″ W along the east line of said NW ¼ of the SW ¼, 652.47 feet; thence N 89°45′30″ W, 130.88 feet; thence S 52°32′45″ W, 69.90 feet; thence N 15°34′01″ E, 720.83 feet to the point of beginning. This parcel contains 1.33 acres or 57,852 sq. ft thereof.