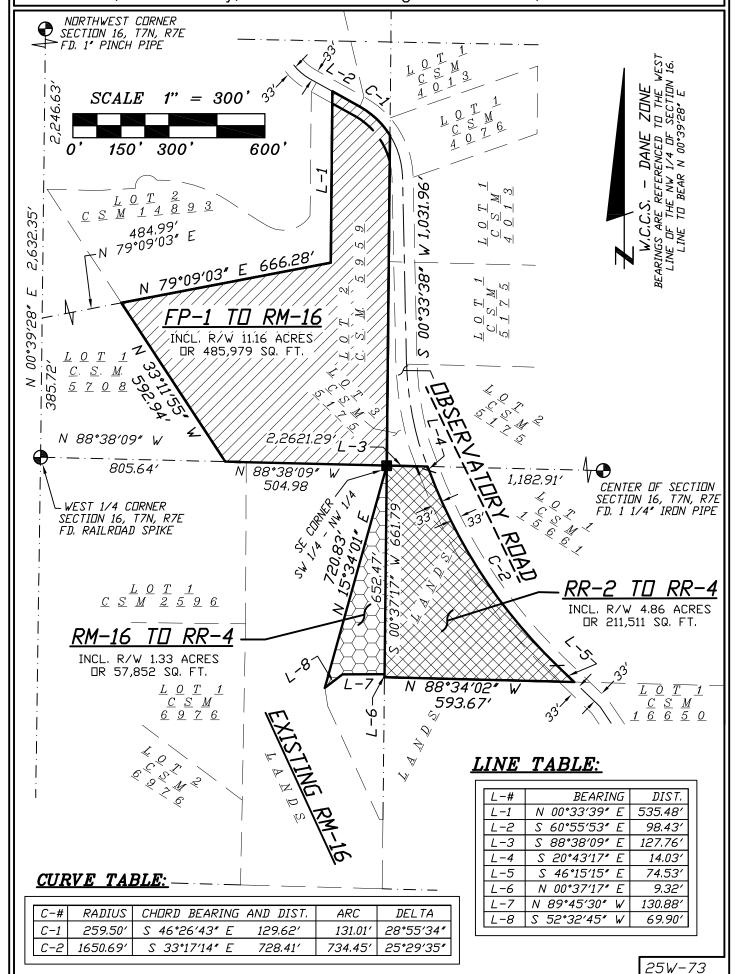

### **CURVE TABLE:**

| C-# | RADIUS    | CHORD BEARING                                         | AND DIST.            | ARC                  | DELTA                    |
|-----|-----------|-------------------------------------------------------|----------------------|----------------------|--------------------------|
| C-1 | 259.50°   | (S 47°06′55″ E)<br>(S 46°28′17.5″ E)<br>S 46°26′43″ E | (129.47')<br>129.62' | (130.85′)<br>131.01′ | (28°53′24″)<br>28°55′34″ |
| C-2 | 1650.69′  | (S 33°17′44″ E)<br>S 33°17′14″ E                      | 728.41′              | 734.45′              | 25°29′35″                |
| C-3 | 226.50′   | (S 47°06′55″ E)<br>S 37°41′12″ E                      | (178.60')<br>178.61' | (183.59′)<br>183.60′ | (46°26′24″)<br>46°26′37″ |
| C-4 | 1,683.69′ | S 33°17′22″ E                                         | 743.10′              | 749.26′              | 25°29′50″                |

#### LINE TABLE:

| L-#           | BEARING                              | DIST.                  | L-9  | S 08°59′45″ E                    | 58,34′   |
|---------------|--------------------------------------|------------------------|------|----------------------------------|----------|
|               | (N 00°09'32" W)                      | (535,39′)              | L-10 | S 24°29′59″ E                    | 389,42′  |
| $ _{L-1}$     | (N 00°06'22" W)<br>  N 00°33'39" E   | (535,56')<br>535,48'   | L-11 | S 88°39′25″ E                    | 10.84′   |
|               | (S 60°54′59" E)                      |                        | L-12 | S 00°37′17″ W                    | 216.16′  |
| ١, ۵          | (S 61°34′42″ E)                      | (98.03')               | L-13 | N 88°25′43″ W                    | 442.74′  |
| L-2           | S 60°55′53″ E                        | 98,43′                 |      | (S 89°26'09" W)                  |          |
| , ,           | (\$ 88*38'13" E)<br>(\$ 89*20'04" E) | (127.69')<br>(125.09') | L-14 | (N 89°21′29° W)<br>N 88°38′09″ W | 65.56′   |
| L-3           | S 88°38′09″ E                        | 127.76′                |      | (S 61°34′42″ E)                  | (80.09') |
| L-4           | (S 20°21′05″ E)<br>S 20°43′17″ E     | (14.10')<br>14.03'     | L-15 | S 60°55′53″ E                    | 80.50    |
| L 7           |                                      | 14.03                  | L-16 | S 20°43′17″ E                    | 27.32'   |
| L-5           | (S 46°14′23″ E)<br>S 46°15′15″ E     | 74.53′                 | L-17 | S 46°15′15″ E                    | 38.28′   |
| L-6           | N 00°37′17″ E                        | 9.32'                  |      |                                  |          |
| L-7           | N 89°45′30″ W                        | 130.88′                |      |                                  |          |
| $\overline{}$ |                                      |                        |      |                                  |          |

#### **FP-1 to RM-16**

All of Lot 1, Certified Survey Map No. 5959, recorded in Vol. 28, pages 190-191, as Document No. 2164298, located in the SW ¼ of the NW ¼ of Section 16, T7N, R7E, in the Town of Cross Plains, Dane County, Wisconsin. This parcel contains 11.16 acres or 485,979 sq. ft. and is subject to a road right of way of 33.00 feet over the most northerly part thereof.

#### RR-2 to RR-4

A parcel of land located in the NE ¼ of the SW ¼ of Section 16, T7N, R7E, in the Town of Cross Plains, Dane County, Wisconsin being more particularly described as follows:

Commencing at the West ¼ corner of said Section 16; thence S 88°38′09″ E, 1310.62 feet to the NW corner of said NE ¼ of the SW ¼ and the point of beginning.

Thence continue S 88°38′09″ E, 127.76 feet to the centerline of Observatory Road; thence S 20°43′17″ E along said centerline, 14.03 feet; thence continue along said centerline and the arc of a curve concaved northeasterly having a radius of 1650.69 feet and a long chord bearing S 33°17′14″ E, a distance of 728.41 feet; thence S 46°15′15″ E along said centerline, 74.53 feet; thence N 88°34′02″ W, 593.67 feet to the west lien of said NE ¼ of the SW ½; thence N 00°37′17″ E along said west line, 661.79 feet to the point of beginning. This parcel contains 4.86 acres or 211,511 sq. ft. and is subject to a road right of way of 33.00 feet over the easterly part thereof.

#### **RM-16 to RR-4**

A parcel of land located in the NW ¼ of the SW ¼ of Section 16, T7N, R7E, in the Town of Cross Plains, Dane County, Wisconsin being more particularly described as follows:

Commencing at the West ¼ corner of said Section 16; thence S 88°38′09″ E, 1310.62 feet to the NE corner of said NW ¼ of the SW ¼ and the point of beginning.

Thence S 00°37′17″ W along the east line of said NW ¼ of the SW ¼, 652.47 feet; thence N 89°45′30″ W, 130.88 feet; thence S 52°32′45″ W, 69.90 feet; thence N 15°34′01″ E, 720.83 feet to the point of beginning. This parcel contains 1.33 acres or 57,852 sq. ft thereof.