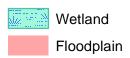

### Petition #12131 Legal descriptions and proposed zoning (revised)

### FP-35 to RR-4

That part of the Southwest and Northwest 1/4s of the Southeast 1/4 of Section 2, Town 5 North, Range 6 East, Town of Perry, Dane County, Wisconsin, bounded and described as follows:

Beginning at the South 1/4 corner of said Section 2, thence N00°00'51"W along the North-South 1/4 line of Section 2, 1563.35', thence N89°59'09"E, 37.94'; thence S35°25'17"E, 538.59'; thence S29°03'09"E, 342.79'; thence S00°00'51"E, 813.26' to the South line of Section 2; thence S88°43'13"W, 516.50' to the point of beginning; subject to a public road right of way as shown and to any and all easements of record.

## FP-35 to RM-8

That part of the Southwest and Northwest 1/4s of the Southeast 1/4 of Section 2, Town 5 North, Range 6 East, Town of Perry, Dane County, Wisconsin, bounded and described as follows:

Commencing at the South 1/4 corner of said Section 2; thence N00°00'51"W along the North South 1/4 line of Section 2, 578.09' to the point of beginning; thence N00°00'51"W, 1073. 70'; thence S56°38'56"E, 91.23'; thence S35°18'00"E, 558.02'; thence S29"03'09"E, 295.27'; thence S38°42'01"E, 168.32'; thence S52°45'40"E, 844.86' to the East line of the Southwest 1/4 of the Southeast 1/4 of Section 2; thence S00°09'26"W along the East line of the Southwest 1/4 of the Southeast 1/4 of Section 2, 150.00'; thence S88°43'13"W, 978.77'; thence N34"02'00"W, 608.74' to the point of beginning; subject to a public road right of way as shown and to any and all easements of record.

# FP-35 to RR-2

That part of the Northeast 1/4 of the Southeast 1/4 of Section 2, Town 5 North, Range 6 East, Town of Perry, Dane County, Wisconsin, bounded and described as follows:

Commencing at the East 1/4 corner of said Section 2; thence S89°20'45"W along the East-West 1/4 line of Section 2, 663.46' to the Northeast corner of the West 1/2 of the Northeast 1/4 of the Southeast 1/4 of Section 2 and the point of beginning; thence S89°20'45"'W, 436.46'; thence S00°14'37"W, 335.07'; thence N88°39'28"E, 436.57' to the East line of the West 1/2 of the Northeast 1/4 of the Southeast 1/4 of Section 2; thence N00°14'37"E, 329.83' to the point of beginning; subject to a public road right of way as shown and to any and all easements of record.