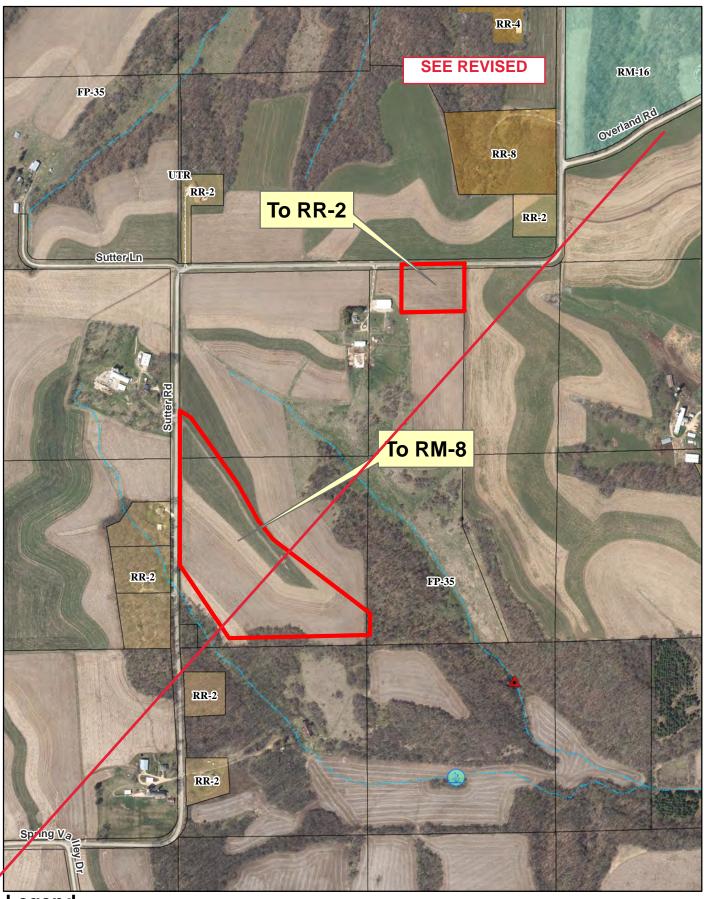

Form Version 04.00.00

Legend

Proposed Zoning

Petition 12131 ERB

### **FP-35 to RM-8**

That part of the Southwest and Northwest 1/4s of the Southeast 1/4 of Section 2, Town 5 North, Range 6 East, Town of Perry, Dane County, Wisconsin, bounded and described as follows:

Commencing at the South 1/4 corner of said Section 2; thence N00°00'51"W along the North-South 1/4 line of Section 2, 578.09' to the point of beginning; thence N00°00'51"W, 1073. 70'; thence S56°38'56"E, 91.23'; thence S35°18'00"E, 558.02'; thence S29"03'09"E, 295.27'; thence S38°42'01"E, 168.32'; thence S52°45'40"E, 844.86' to the East line of the Southwest 1/4 of the Southeast 1/4 of Section 2; thence S00°09'26"W along the East line of the Southwest 1/4 of the Southeast 1/4 of Section 2, 150.00'; thence S88°43'13"W, 978.77'; thence N34"02'00"W, 608.74' to the point of beginning; subject to a public road right of way as shown and to any and all easements of record.

## FP-35 to RR-2

That part of the Northeast 1/4 of the Southeast 1/4 of Section 2, Town 5 North, Range 6 East, Town of Perry, Dane County, Wisconsin, bounded and described as follows:

Commencing at the East 1/4 corner of said Section 2; thence S89°20'45"W along the East-West 1/4 line of Section 2, 663.46' to the Northeast corner of the West 1/2 of the Northeast 1/4 of the Southeast 1/4 of Section 2 and the point of beginning; thence S89°20'45"'W, 436.46'; thence S00°14'37"W, 335.07'; thence N88°39'28"E, 436.57' to the East line of the West 1/2 of the Northeast 1/4 of the Southeast 1/4 of Section 2; thence N00°14'37"E, 329.83' to the point of beginning; subject to a public road right of way as shown and to any and all easements of record.