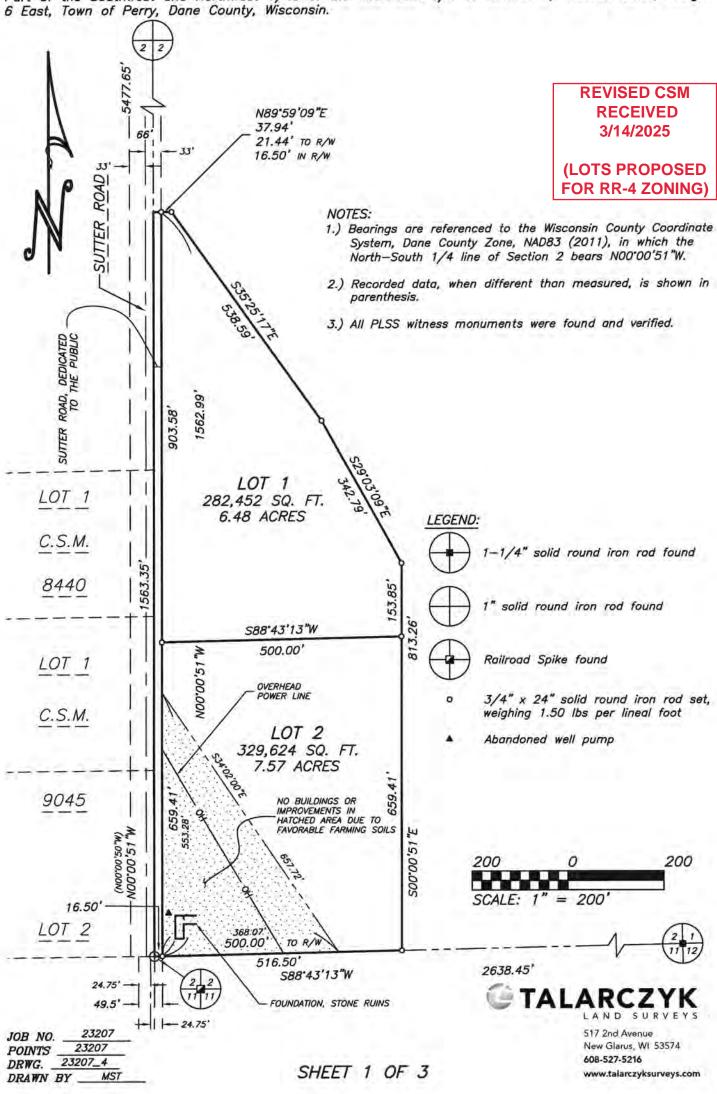

# CERTIFIED SURVEY MAP NO.\_\_\_\_

Part of the Southwest and Northwest 1/4s of the Southeast 1/4 of Section 2, Town 5 North, Range 6 East, Town of Perry, Dane County, Wisconsin.

# CERTIFIED SURVEY MAP NO. That part of the Southwest and Northwest 1/4s of the Southeast 1/4 of Section 2, Town 5 North, Range 6 East, Town of Perry, Dane County, Wisconsin, bounded and described as follows: Beginning at the South 1/4 corner of said Section 2; thence NO0'00'51"W along the North—South 1/4 line of Section 2, 1563.35'; thence N89'59'09"E, 37.94'; thence S35'25'17"E, 538.59'; thence S29'03'09"E, 342.79'; thence S00'00'51"E, 813.26' to the South line of Section 2; thence S88'43'13"W, 516.50' to the point of beginning; subject to a public road right of way as shown and to any and all easements of record. I hereby certify that this survey is in compliance with Section 236.34 of the Wis. Statutes and the subdivision regulations of the Town of Perry and Dane County; and that under the direction of Diane Erb, I have surveyed, monumented, and mapped the lands described hereon; and that this map is a correct representation of all exterior boundaries of the land surveyed in accordance with the information provided. March 7, 2025 Robert A. Talarczyk, P.L.S.

| OWNER'S | CERTIFICATE | OF | <b>DEDICATION:</b> |
|---------|-------------|----|--------------------|
|---------|-------------|----|--------------------|

As owner, I hereby certify that I have caused the land described on this Certified Survey Map to be surveyed, divided, mapped and dedicated as represented hereon. I also certify that this map is required by s.236.10 or s.236.12 Wisconsin Statutes and S.75.17(1)(a) Dane County Code of Ordinances to be submitted to the following for approval or objection: Town of Perry; Dane County Zoning & Land Regulation Committee.

### FP-35 to RR-4

That part of the Southwest and Northwest 1/4s of the Southeast 1/4 of Section 2, Town 5 North, Range 6 East, Town of Perry, Dane County, Wisconsin, bounded and described as follows:

Beginning at the South 1/4 corner of said Section 2, thence N00°00'51"W along the North-South 1/4 line of Section 2, 1563.35', thence N89°59'09"E, 37.94'; thence S35°25'17"E, 538.59'; thence S29°03'09"E, 342.79'; thence S00°00'51"E, 813.26' to the South line of Section 2; thence S88°43'13"W, 516.50' to the point of beginning; subject to a public road right of way as shown and to any and all easements of record.