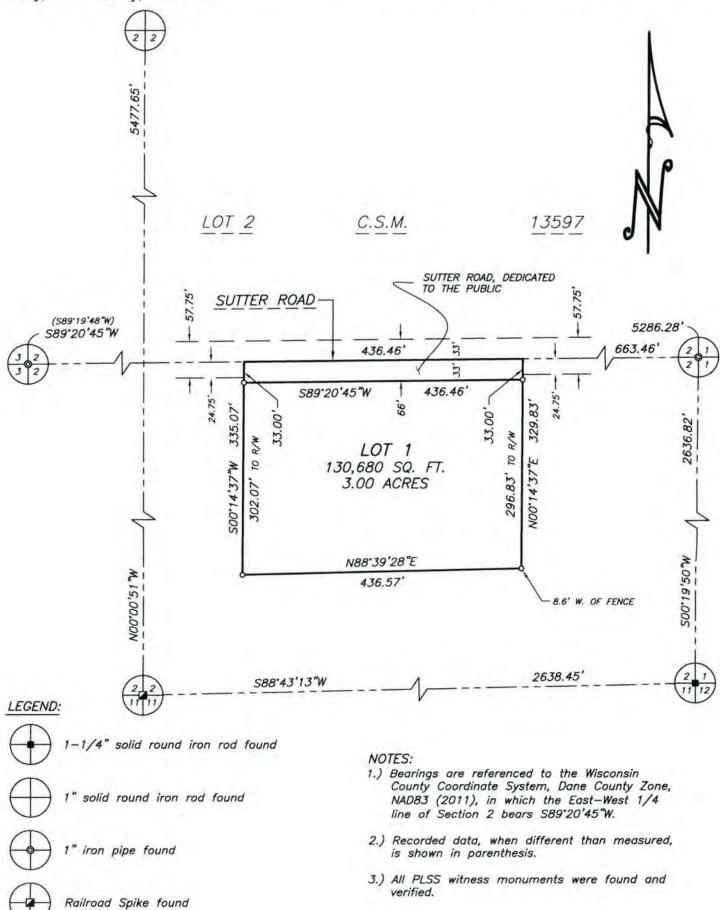

# CERTIFIED SURVEY MAP NO.\_\_\_\_

Part of the Northeast 1/4 of the Southeast 1/4 of Section 2, Town 5 North, Range 6 East, Town of Perry, Dane County, Wisconsin.

3/4" x 24" solid round iron rod set, weighing 1.50 lbs per lineal foot

# CERTIFIED SURVEY MAP NO. That part of the Northeast 1/4 of the Southeast 1/4 of Section 2, Town 5 North, Range 6 East, That part of the Northeast 1/4 of the Southeast 1/4 of Section 2, Town 5 North, Range 6 East, Town of Perry, Dane County, Wisconsin, bounded and described as follows: Commencing at the East 1/4 corner of said Section 2; thence S89\*20'45"W along the East—West 1/4 line of Section 2, 663.46' to the Northeast corner of the West 1/2 of the Northeast 1/4 of the Southeast 1/4 of Section 2 and the point of beginning; thence S89\*20'45"W, 436.46'; thence S00\*14'37"W, 335.07'; thence N88\*39'28"E, 436.57' to the East line of the West 1/2 of the Northeast 1/4 of the Southeast 1/4 of Section 2; thence NOO'14'37"E, 329.83' to the point of beginning; subject to a public road right of way as shown and to any and all easements of record. I hereby certify that this survey is in compliance with Section 236.34 of the Wis. Statutes and the subdivision regulations of the Town of Perry and Dane County; and that under the direction of Diane Erb, I have surveyed, monumented, and mapped the lands described hereon; and that this map is a correct representation of all exterior boundaries of the land surveyed in accordance with the information provided. October 24, 2024 Robert A. Talarczyk, P.L.S. OWNER'S CERTIFICATE OF DEDICATION: As owner, I hereby certify that I have caused the land described on this Certified Survey Map to be surveyed, divided, mapped and dedicated as represented hereon. I also certify that this map is required by s.236.10 or s.236.12 Wisconsin Statutes and S.75.17(1)(a) Dane County Code of Ordinances to be submitted to the following for approval or objection: Town of Perry; Dane County Zonina & Land Regulation Committee.

## FP-35 to RR-2

That part of the Northeast 1/4 of the Southeast 1/4 of Section 2, Town 5 North, Range 6 East, Town of Perry, Dane County, Wisconsin, bounded and described as follows:

Commencing at the East 1/4 corner of said Section 2; thence S89°20'45"W along the East-West 1/4 line of Section 2, 663.46' to the Northeast corner of the West 1/2 of the Northeast 1/4 of the Southeast 1/4 of Section 2 and the point of beginning; thence S89°20'45"'W, 436.46'; thence S00°14'37"W, 335.07'; thence N88°39'28"E, 436.57' to the East line of the West 1/2 of the Northeast 1/4 of the Southeast 1/4 of Section 2; thence N00°14'37"E, 329.83' to the point of beginning; subject to a public road right of way as shown and to any and all easements of record.

# FP-35 to RR-2

That part of the Northeast 1/4 of the Southeast 1/4 of Section 2, Town 5 North, Range 6 East, Town of Perry, Dane County, Wisconsin, bounded and described as follows:

Commencing at the East 1/4 corner of said Section 2; thence S89°20'45"W along the East-West 1/4 line of Section 2, 663.46' to the Northeast corner of the West 1/2 of the Northeast 1/4 of the Southeast 1/4 of Section 2 and the point of beginning; thence S89°20'45"'W, 436.46'; thence S00°14'37"W, 335.07'; thence N88°39'28"E, 436.57' to the East line of the West 1/2 of the Northeast 1/4 of the Southeast 1/4 of Section 2; thence N00°14'37"E, 329.83' to the point of beginning; subject to a public road right of way as shown and to any and all easements of record.