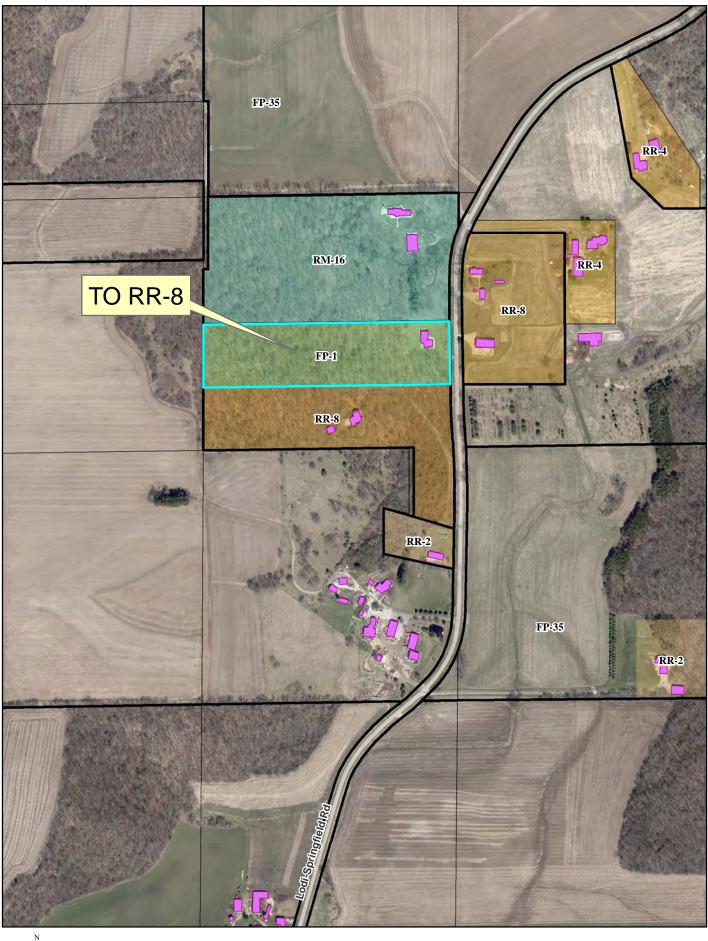

|                                                                                                                                                                                                                                                                                                                                                                                                                                                                                                                                                                                                                                                                                                                                                                                                                                                                                                                                                                                                                                                                                                                                                                                                                                                                                                                                                                                                                                                                                                                                                                                                                                                                                                                                                                                                                                                                                    | Dane County Rezone Petition         |                                                                                                                  |                                                 | Petition Nu                   | Petition Number         |  |
|------------------------------------------------------------------------------------------------------------------------------------------------------------------------------------------------------------------------------------------------------------------------------------------------------------------------------------------------------------------------------------------------------------------------------------------------------------------------------------------------------------------------------------------------------------------------------------------------------------------------------------------------------------------------------------------------------------------------------------------------------------------------------------------------------------------------------------------------------------------------------------------------------------------------------------------------------------------------------------------------------------------------------------------------------------------------------------------------------------------------------------------------------------------------------------------------------------------------------------------------------------------------------------------------------------------------------------------------------------------------------------------------------------------------------------------------------------------------------------------------------------------------------------------------------------------------------------------------------------------------------------------------------------------------------------------------------------------------------------------------------------------------------------------------------------------------------------------------------------------------------------|-------------------------------------|------------------------------------------------------------------------------------------------------------------|-------------------------------------------------|-------------------------------|-------------------------|--|
|                                                                                                                                                                                                                                                                                                                                                                                                                                                                                                                                                                                                                                                                                                                                                                                                                                                                                                                                                                                                                                                                                                                                                                                                                                                                                                                                                                                                                                                                                                                                                                                                                                                                                                                                                                                                                                                                                    |                                     |                                                                                                                  | 07/26/2024<br>Public Hearing Date<br>10/22/2024 | DCPREZ-202                    | 24-12099                |  |
| G                                                                                                                                                                                                                                                                                                                                                                                                                                                                                                                                                                                                                                                                                                                                                                                                                                                                                                                                                                                                                                                                                                                                                                                                                                                                                                                                                                                                                                                                                                                                                                                                                                                                                                                                                                                                                                                                                  | WNER INFORMATI                      | ON                                                                                                               |                                                 | GENT INFORMATION              |                         |  |
| OWNER NAME<br>ADAM AND SARA                                                                                                                                                                                                                                                                                                                                                                                                                                                                                                                                                                                                                                                                                                                                                                                                                                                                                                                                                                                                                                                                                                                                                                                                                                                                                                                                                                                                                                                                                                                                                                                                                                                                                                                                                                                                                                                        | WIPPERFURTH                         | PHONE (with Area<br>Code)<br>(608) 279-5505                                                                      | AGENT NAME                                      | P                             | HONE (with Area<br>ode) |  |
| BILLING ADDRESS (Number & Street)<br>7339 LODI-SPRINGFIELD RD                                                                                                                                                                                                                                                                                                                                                                                                                                                                                                                                                                                                                                                                                                                                                                                                                                                                                                                                                                                                                                                                                                                                                                                                                                                                                                                                                                                                                                                                                                                                                                                                                                                                                                                                                                                                                      |                                     |                                                                                                                  | ADDRESS (Number & Street)                       |                               |                         |  |
| (City, State, Zip)<br>LODI, WI 53555                                                                                                                                                                                                                                                                                                                                                                                                                                                                                                                                                                                                                                                                                                                                                                                                                                                                                                                                                                                                                                                                                                                                                                                                                                                                                                                                                                                                                                                                                                                                                                                                                                                                                                                                                                                                                                               |                                     |                                                                                                                  | (City, State, Zip)                              |                               |                         |  |
| E-MAIL ADDRESS<br>nfo@leonsroofing.                                                                                                                                                                                                                                                                                                                                                                                                                                                                                                                                                                                                                                                                                                                                                                                                                                                                                                                                                                                                                                                                                                                                                                                                                                                                                                                                                                                                                                                                                                                                                                                                                                                                                                                                                                                                                                                | .com                                |                                                                                                                  | E-MAIL ADDRESS                                  |                               |                         |  |
| and the second sec | LOCATION 1                          | ADDRESS                                                                                                          | LOCATION 2                                      | ADDRESS/LOG                   | CATION 3                |  |
| ADDRESS OR LOCATION OF REZONE                                                                                                                                                                                                                                                                                                                                                                                                                                                                                                                                                                                                                                                                                                                                                                                                                                                                                                                                                                                                                                                                                                                                                                                                                                                                                                                                                                                                                                                                                                                                                                                                                                                                                                                                                                                                                                                      |                                     | ADDRESS OR LOCATION OF REZONE                                                                                    |                                                 | ADDRESS OR LOCATION OF REZONE |                         |  |
| 339 Lodi-Springfie                                                                                                                                                                                                                                                                                                                                                                                                                                                                                                                                                                                                                                                                                                                                                                                                                                                                                                                                                                                                                                                                                                                                                                                                                                                                                                                                                                                                                                                                                                                                                                                                                                                                                                                                                                                                                                                                 | eld Road                            |                                                                                                                  |                                                 |                               |                         |  |
| OWNSHIP<br>DANE                                                                                                                                                                                                                                                                                                                                                                                                                                                                                                                                                                                                                                                                                                                                                                                                                                                                                                                                                                                                                                                                                                                                                                                                                                                                                                                                                                                                                                                                                                                                                                                                                                                                                                                                                                                                                                                                    | SECTION<br>17                       | TOWNSHIP                                                                                                         | SECTION                                         | TOWNSHIP                      | SECTION                 |  |
| PARCEL NUMBERS INVOLVED PA                                                                                                                                                                                                                                                                                                                                                                                                                                                                                                                                                                                                                                                                                                                                                                                                                                                                                                                                                                                                                                                                                                                                                                                                                                                                                                                                                                                                                                                                                                                                                                                                                                                                                                                                                                                                                                                         |                                     | PARCEL NUM                                                                                                       | SERS INVOLVED                                   | PARCEL NUMBERS                | INVOLVED                |  |
| ONING COMPLIA                                                                                                                                                                                                                                                                                                                                                                                                                                                                                                                                                                                                                                                                                                                                                                                                                                                                                                                                                                                                                                                                                                                                                                                                                                                                                                                                                                                                                                                                                                                                                                                                                                                                                                                                                                                                                                                                      | ANCE FOR EXISTING                   | and the second | OR REZONE<br>DENTIAL)                           |                               |                         |  |
| ONING COMPLIA                                                                                                                                                                                                                                                                                                                                                                                                                                                                                                                                                                                                                                                                                                                                                                                                                                                                                                                                                                                                                                                                                                                                                                                                                                                                                                                                                                                                                                                                                                                                                                                                                                                                                                                                                                                                                                                                      | ANCE FOR EXISTING                   | and the second |                                                 |                               |                         |  |
|                                                                                                                                                                                                                                                                                                                                                                                                                                                                                                                                                                                                                                                                                                                                                                                                                                                                                                                                                                                                                                                                                                                                                                                                                                                                                                                                                                                                                                                                                                                                                                                                                                                                                                                                                                                                                                                                                    | ANCE FOR EXISTIN                    | and the second | DENTIAL)                                        |                               |                         |  |
|                                                                                                                                                                                                                                                                                                                                                                                                                                                                                                                                                                                                                                                                                                                                                                                                                                                                                                                                                                                                                                                                                                                                                                                                                                                                                                                                                                                                                                                                                                                                                                                                                                                                                                                                                                                                                                                                                    | ROM DISTRICT:                       | 3 LAND USE (RES                                                                                                  | DENTIAL)                                        | STRICT:                       | <b>ACRE</b><br>10       |  |
| Fi                                                                                                                                                                                                                                                                                                                                                                                                                                                                                                                                                                                                                                                                                                                                                                                                                                                                                                                                                                                                                                                                                                                                                                                                                                                                                                                                                                                                                                                                                                                                                                                                                                                                                                                                                                                                                                                                                 | ROM DISTRICT:                       | 3 LAND USE (RES                                                                                                  | DENTIAL)<br>TO DIS<br>ural Residential Distric  | SIGNATURE:(Owner or A         | 10<br>Agent)            |  |
| Fi<br>P-1 Farmland Pres                                                                                                                                                                                                                                                                                                                                                                                                                                                                                                                                                                                                                                                                                                                                                                                                                                                                                                                                                                                                                                                                                                                                                                                                                                                                                                                                                                                                                                                                                                                                                                                                                                                                                                                                                                                                                                                            | ROM DISTRICT:<br>servation District | G LAND USE (RES<br>RR-8 Ru<br>DEED RESTRICTION                                                                   | DENTIAL)<br>TO DIS<br>Iral Residential Distric  | ct                            | 10<br>Agent)            |  |

## FP-1 to RR-8

Lot 1 of Certified Survey Map No. 2697, Section 17, Town 09 North, Range 08 East, Town of Dane, Dane County, Wisconsin