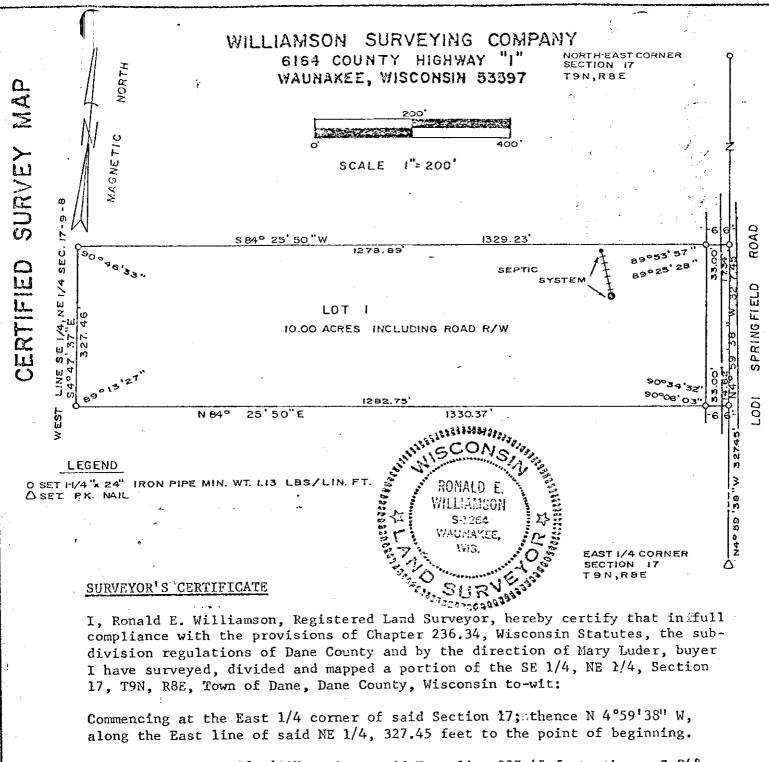

0 250 500 1,000 Feet

7339 Lodi-Springfield Road

Thence continue N 4°59'38" W along said East line 327.45 feet; thence S 84° 25'50" W, 1329.23 feet; thence S 4°47'37" E, 327.46 feet; thence N 84°25'50" E, 1330.37 feet to the point of beginning. This parcel is subject to a road right of way as shown.

Date

Ronald E. Williamson

Registered Land Surveyor S-1264

Approved for recording per Dane County Agriculture, Zoning, Planning and Water Resource Committee action of <u>Peremone 27, 1971</u>

authorized representative

Received for recording this 27 day of <u>Alcember</u>, 1977 at <u>10</u> o'clock <u>A</u>. N. and recorded in Volume <u>10</u> of Certified Surveys of Dane County at page <u>3.57</u>.

**1553**534 DOCUMENT NO.

CERTIFIED SURVEY MAP NO. 2697

Harold K. Hill Register of Deeds

778-72