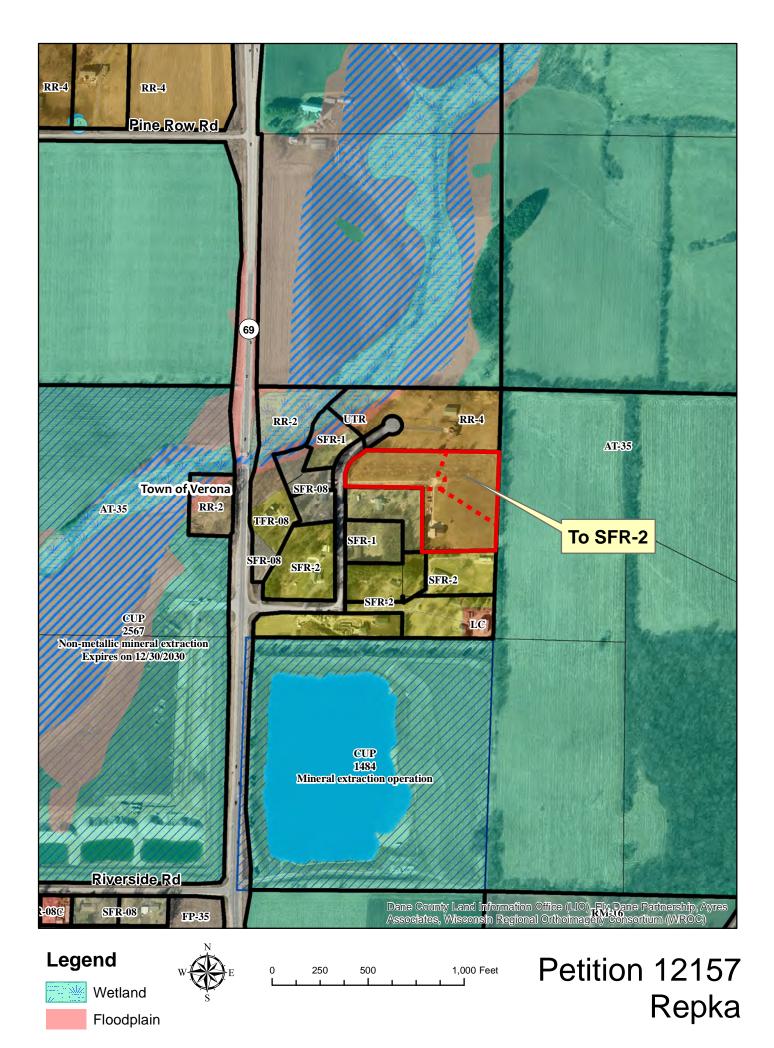

| Dane Count                               | v R       | ezone P      | etition                           |                     | Application Date        | Petition N         | umber                     |
|------------------------------------------|-----------|--------------|-----------------------------------|---------------------|-------------------------|--------------------|---------------------------|
|                                          | y iv      |              |                                   |                     | 03/05/2025              |                    |                           |
|                                          |           |              |                                   |                     | Public Hearing Date     | DCPREZ-20          | 25-12157                  |
|                                          |           |              |                                   |                     | 05/27/2025              |                    |                           |
| OV                                       | VNER      | INFORMATIC   | <b>N</b>                          |                     | AC                      | GENT INFORMATION   | 1                         |
| OWNER NAME<br>NORBERT REPKA              |           |              | PHONE (with<br>Code)<br>(608) 440 | Γ                   | GENT NAME               |                    | PHONE (with Area<br>Code) |
| BILLING ADDRESS (Numbe<br>2014 MANHATTAN |           | et)          |                                   | A<br>[              | DDRESS (Number & Stree  | et)                |                           |
| (City, State, Zip)<br>VERONA, WI 53593   | 3         |              |                                   | ((                  | City, State, Zip)       |                    |                           |
| E-MAIL ADDRESS<br>norbert_reptka@hot     | mail.c    | om           |                                   | E                   | -MAIL ADDRESS           |                    |                           |
| ADDRESS/L                                | OCAT      | TON 1        | AD                                | DRESS/LO            | OCATION 2               | ADDRESS/LO         | OCATION 3                 |
| ADDRESS OR LOCA                          |           | FREZONE      | ADDRES                            | SS OR LOCAT         | TION OF REZONE          | ADDRESS OR LOCAT   | FION OF REZONE            |
| 2014 Manhattan Dr                        |           |              |                                   |                     |                         |                    |                           |
| TOWNSHIP<br>VERONA                       |           | SECTION - 28 | TOWNSHIP                          |                     | SECTION                 | TOWNSHIP           | SECTION                   |
| PARCEL NUMBE                             | ERS INV   | OLVED        | PAR                               |                     | RS INVOLVED             | PARCEL NUMBE       | RS INVOLVED               |
| 0608-284                                 | -8440     | -2           |                                   |                     |                         |                    |                           |
|                                          |           |              | RE                                | EASON FOI           | R REZONE                |                    |                           |
| DIVIDING A RESIDI                        | ENTIA     | L LOT INTO T | THREE RE                          | SIDENTIA            | L LOTS                  |                    |                           |
| FR                                       |           | TRICT:       |                                   |                     | TO DI                   | STRICT:            | ACRES                     |
| RR-4 Rural Residen                       | itial Dis | strict       |                                   | SFR-2 Sir           | ngle Family Reside      | ntial District     | 6.2                       |
| C.S.M REQUIRED?                          | PLA       | T REQUIRED?  |                                   | STRICTION<br>JIRED? | INSPECTOR'S<br>INITIALS | SIGNATURE:(Owner o | or Agent)                 |
| 🗹 Yes 🗌 No                               | י ם       | res 🗹 No     | Yes                               | 🗹 No                | RUH1                    |                    |                           |
| Applicant Initials                       | Applicar  | nt Initials  | Applicant Init                    | ials                |                         | PRINT NAME:        |                           |
|                                          |           |              |                                   |                     |                         | DATE:              |                           |
|                                          |           |              |                                   |                     |                         |                    |                           |

## RR-4 to SFR-2

Lot 2, Certified Survey Map Number 5947, as recorded in Volume 28 of Certified Survey Maps, Pages 162-164, as Document Number 2162995, Dane County Register of Deeds, Located in the SE 1/4 Section 28, Township 06 North, Range 08 East, Town of Verona, Dane County, Wisconsin.