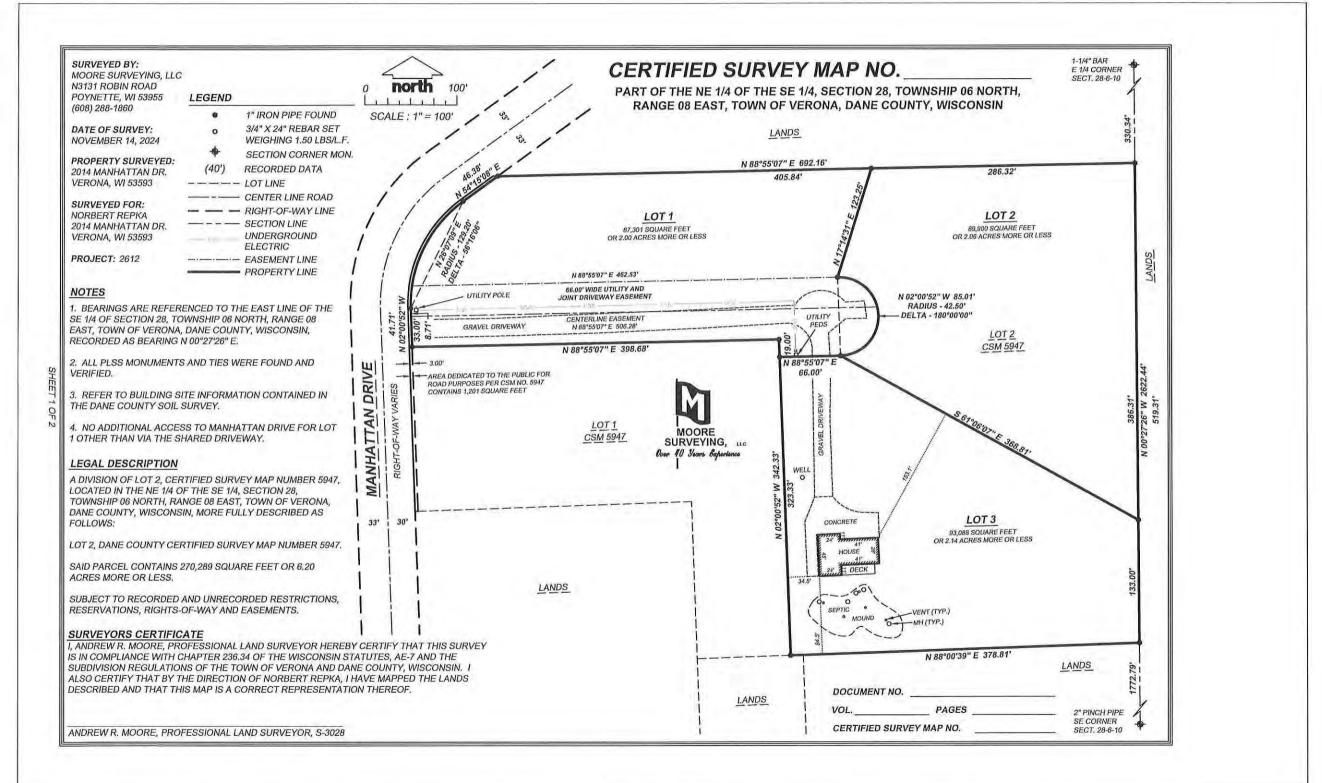

## RR-4 to SFR-2

Lot 2, Certified Survey Map Number 5947, as recorded in Volume 28 of Certified Survey Maps, Pages 162-164, as Document Number 2162995, Dane County Register of Deeds, Located in the SE 1/4 Section 28, Township 06 North, Range 08 East, Town of Verona, Dane County, Wisconsin.