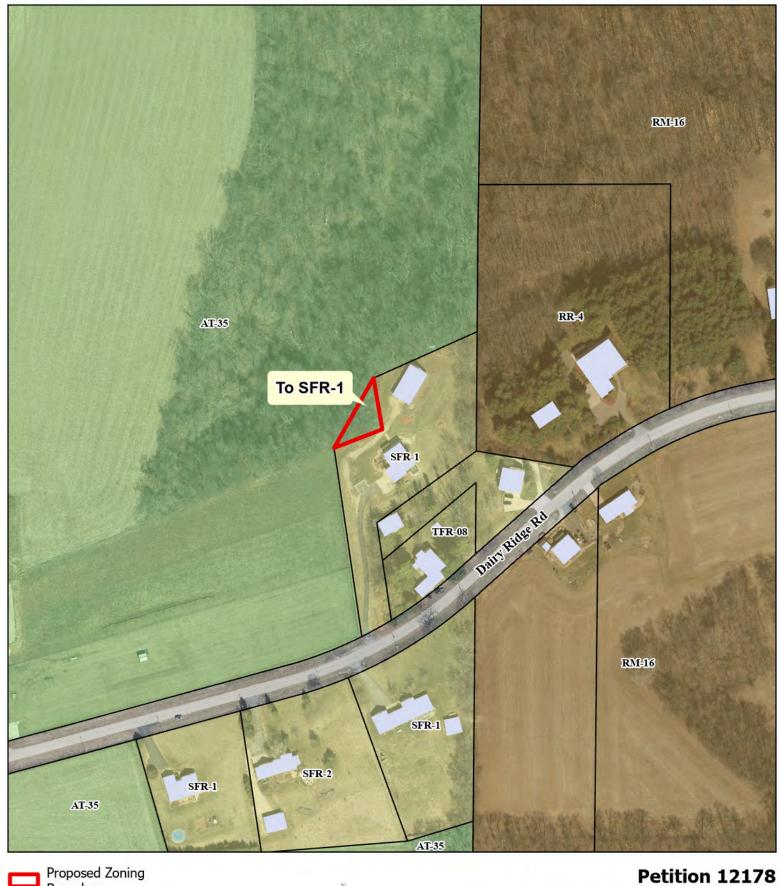

Form Version 04.00.00

Proposed Zoning Boundary

250

125

500

**ENRIQUE GONZALEZ LEON** 

#### 0.13 Acres AT-35 to SFR-1

Part of the Northeast 1/4 of the Southwest 1/4 of Section 13, Town 6 North, Range 7 East, Town of Springdale, Dane County, Wisconsin, bounded and described as follows:

Commencing at the South 1/4 corner of said Section 13; thence N00°11'34"E, 2192.92'; thence N00°11'34"E, 248.56'; thence S64°51'00"W, 236.86' to the point of beginning; thence N68°24'20"E, 107.90'; thence N09°46'40"W, 109.08' to the point of beginning.