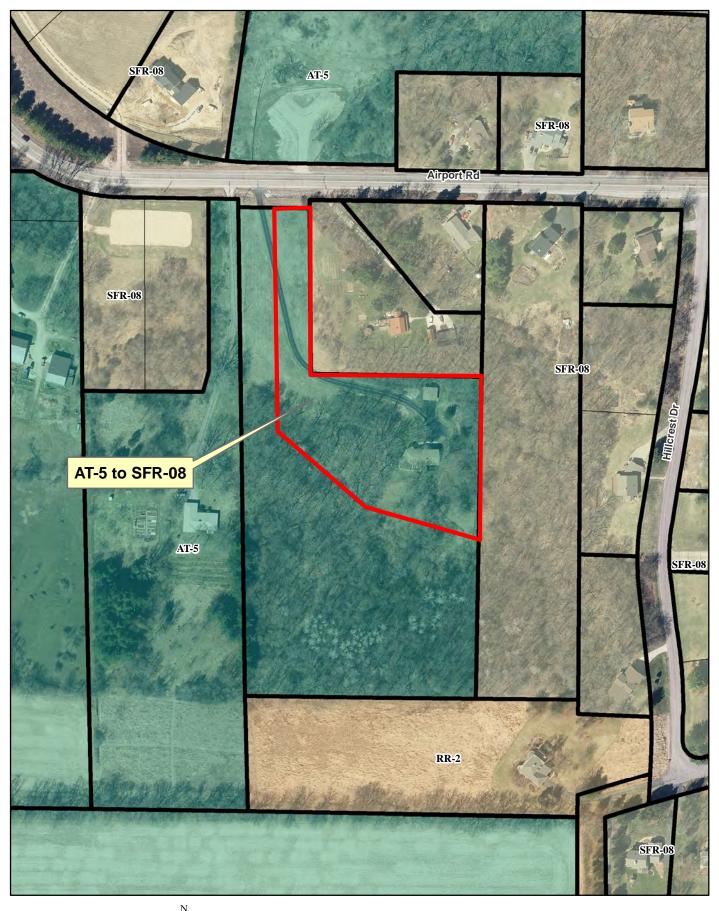

Form Version 04.00.00

Legend

Wetland Floodplain

0 100 200 400 Feet

Petition 12141 Seerha

Dane County

Department of Planning and Development Zoning Division Room 116, City-County Building 210 Martin Luther King Jr. Blvd. Madison, Wisconsin 53703 (608) 266-4266

Is this application being submitted to correct a violation? Yes No

THE SEERHA'S ARE LOOKING TO CREATE A NEW VACANT PARCEL FOR THEIR SON, IVRAJ, TO BUILD A HOME ON. THIS DIVISON OF THEIR EXISTING 8.90 ACRES PARCEL ZONED AT-5 WOULD CREATE A NEW LOT AROUND THEIR EXISTING HOME SITE THAT IS ONLY 3.24 ACRES. THE TOWN ORDINANCE REQUIRES THAT ANY NEW LOTS CREATED UNDER 5 ACRES MUST BE REZONED OUT OF AT-5, THEREFORE WE ARE REQUESTING THIS NEW PARCEL TO REZOND TO SFR-08. THE REMAINING LANDS FROM THIS LOT WILL BE 5.66 ACRES AND CAN STAY AT-5. THIS REZONE WILL BE FOLLOWED UP WITH A 2 LOT CSM TO SOLIDIFY THE BOUNDARIES.

| Existing Zoning<br>District(s) | Proposed Zoning<br>District(s) | Acres |
|--------------------------------|--------------------------------|-------|
| AT-5                           | SFR-08                         | 3.24  |
|                                |                                |       |