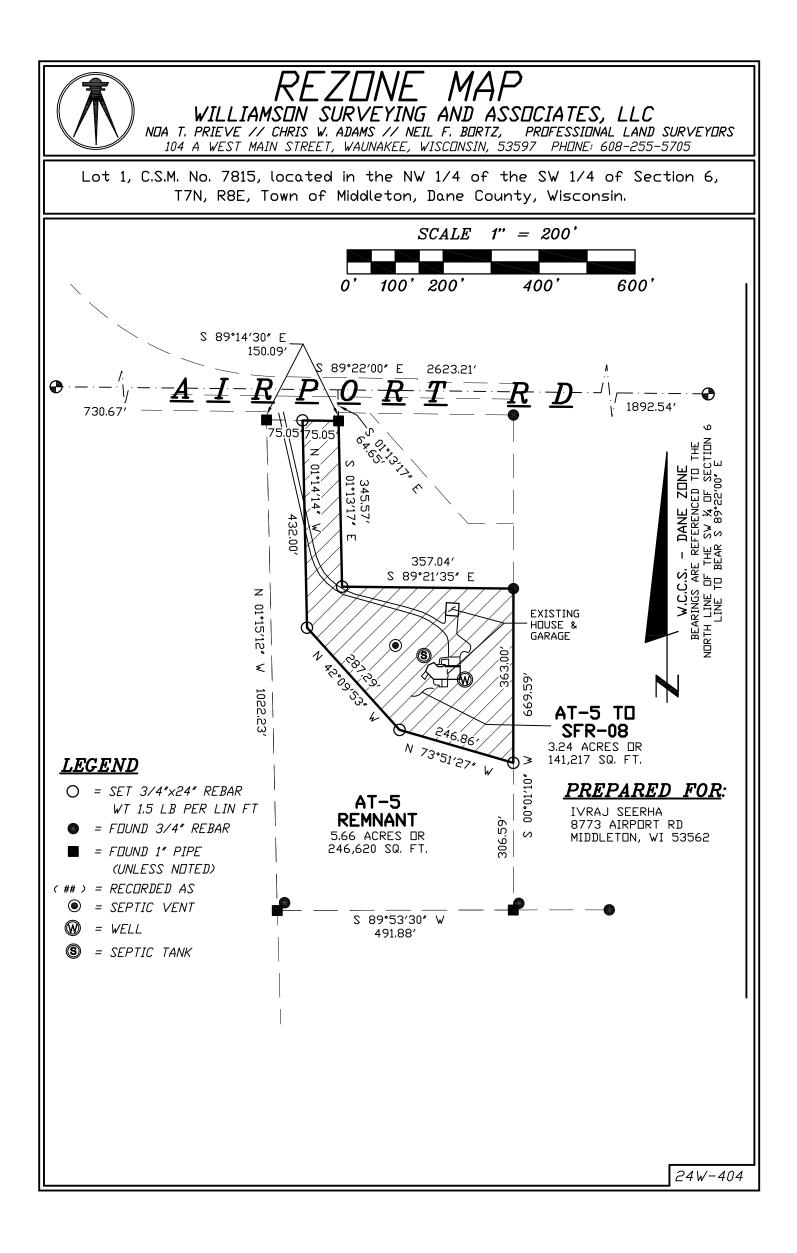

# AT-5 to SFR-08

A parcel of land being part of Lot 1, C.S.M. No. 7815, recorded in Vol. 41 on pages 108-109, as Doc. 2672187, located in the NW 1/4 of the SW 1/4 of Section 6, T7N, R8E, Town of Middleton, Dane County, Wisconsin, more fully described as follows:

Beginning at the northeast right of way corner of said Lot 1; thence S 01°13′17″ E, 345.57 feet; thence S 89°21′35″ E, 357.04 feet; thence S 00°01′10″ W, 363.00 feet; thence N 73°51′27″ W, 246.86 feet; thence N 42°09′53″ W, 287.29 feet; thence N 01°14′14″ W, 432.00 feet to the south right of way of Airport Road; thence S 89°14′30″ E along said right of way, 75.05 feet to the point of beginning. This parcel contains 3.24 acres or 141,217 sq. ft. thereof.

## **Remnant AT-5 parcel**

A parcel of land being part of Lot 1, C.S.M. No. 7815, recorded in Vol. 41 on pages 108-109, as Doc. 2672187, located in the NW 1/4 of the SW 1/4 of Section 6, T7N, R8E, Town of Middleton, Dane County, Wisconsin, more fully described as follows:

Beginning at the northwest right of way corner of said Lot 1; thence S 89°14'30" E, 75.05 feet; thence S 01°14'14" E, 432.00 feet; thence S 42°09'53" E, 287.29 feet; thence S 73°51'27" E, 246.86 feet; thence S 00°01'10" W, 306.59 feet; thence S 89°53'30" W, 491.88 feet; thence N 01°15'12" W, 1022.23 feet to the point of beginning. This parcel contains 5.66 acres or 246,620 sq. ft. thereof.