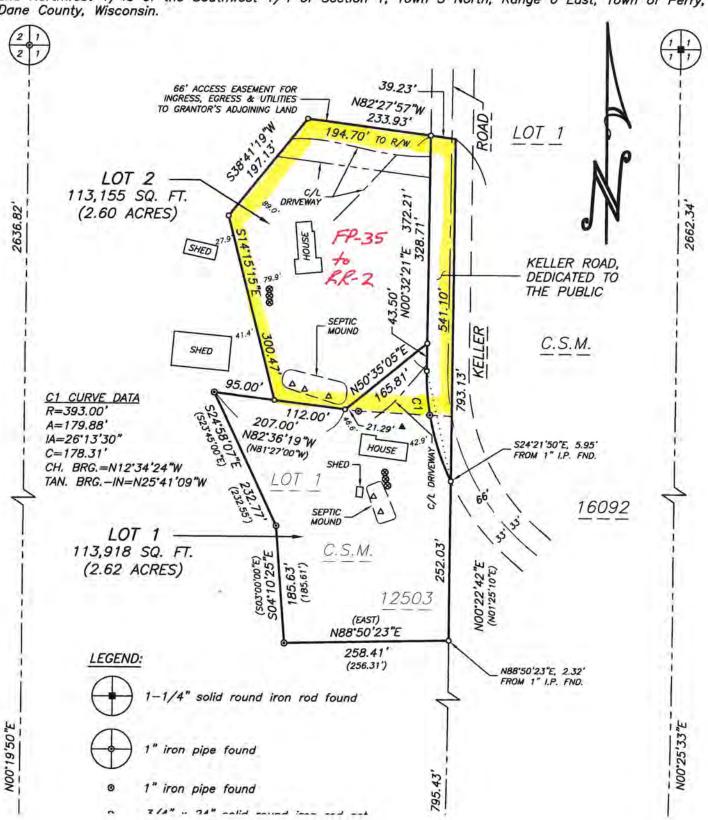

## **Dane County Rezone Petition**

 Application Date
 Petition Number

 05/07/2025
 DCPREZ-2025-12180

 07/22/2025
 DCPREZ-2025-12180

| OWNER INFORMATION                                |                                                          |                             |                                            | AGENT INFORMATION                          |                              |                             |       |
|--------------------------------------------------|----------------------------------------------------------|-----------------------------|--------------------------------------------|--------------------------------------------|------------------------------|-----------------------------|-------|
| OWNER NAME<br>GERALD AND JUDITH KELLER           |                                                          | PHONE (with Code) (608) 437 | lR                                         |                                            |                              | PHONE (with Code) (608) 523 |       |
| BILLING ADDRESS (Number & Street) 1439 KELLER RD |                                                          |                             |                                            | ADDRESS (Number & Street) 517 2ND AVENUE   |                              |                             |       |
| (City, State, Zip)<br>MT HOREB, WI 535           | <del></del><br>72                                        |                             |                                            | (City, State, Zip)<br>New Glarus, WI 53574 |                              |                             |       |
| E-MAIL ADDRESS<br>gkeller43@yahoo.com            |                                                          |                             | E-MAIL ADDRESS<br>bob@talarczyksurveys.com |                                            |                              |                             |       |
| ADDRESS/L                                        | OCATION 1                                                | ADI                         | DRESS/LC                                   | DCATION 2                                  | ADDRESS/L                    | OCATION                     | V 3   |
| ADDRESS OR LOCA                                  | TION OF REZONE                                           | ADDRES                      | SS OR LOCATION OF REZONE                   |                                            | ADDRESS OR LOCATION OF REZON |                             | EZONE |
| 1439 Keller Rd                                   |                                                          |                             |                                            |                                            |                              |                             |       |
| TOWNSHIP PERRY                                   | SECTION T                                                | OWNSHIP                     |                                            | SECTION                                    | TOWNSHIP                     | SECT                        | ION   |
| PARCEL NUMBE                                     | RS INVOLVED                                              | PARC                        | EL NUMBER                                  | RS INVOLVED                                | PARCEL NUMBERS INVOLVED      |                             | /ED   |
| 0506-013                                         | -8500-2                                                  |                             | 0506-013-9                                 | 9001-0                                     | 0506-013                     | 0506-013-9460-0             |       |
|                                                  |                                                          | RE                          | ASON FOR                                   | R REZONE                                   |                              |                             |       |
|                                                  |                                                          |                             |                                            |                                            |                              |                             |       |
| FR                                               | OM DISTRICT:                                             |                             |                                            | TO DISTRICT:                               |                              |                             | ACRES |
| FP-35 Farmland Pre                               | servation District                                       |                             | RR-2 Rura                                  | al Residential Distri                      | ct                           |                             | 2.77  |
| C.S.M REQUIRED?                                  | PLAT REQUIRED?                                           | _                           | STRICTION<br>JIRED?                        | INSPECTOR'S<br>INITIALS                    | SIGNATURE:(Owner             | or Agent)                   |       |
| ☑ Yes ☐ No                                       | Yes 🗹 No                                                 | Yes                         | ☑ No                                       | RUH1                                       | T                            |                             |       |
| Applicant Initials                               | Applicant Initials Applicant Initials Applicant Initials |                             | als                                        |                                            | PRINT NAME:                  |                             |       |
| COMMENTS: DENS<br>RIGHTS REMAININ                | SITY STUDY NEEDE<br>G                                    | D TO VER                    | RIFY TOWN                                  | N PLAN DENSITY                             |                              |                             |       |
|                                                  |                                                          |                             |                                            |                                            | DATE:                        |                             |       |
|                                                  |                                                          |                             |                                            |                                            |                              |                             |       |