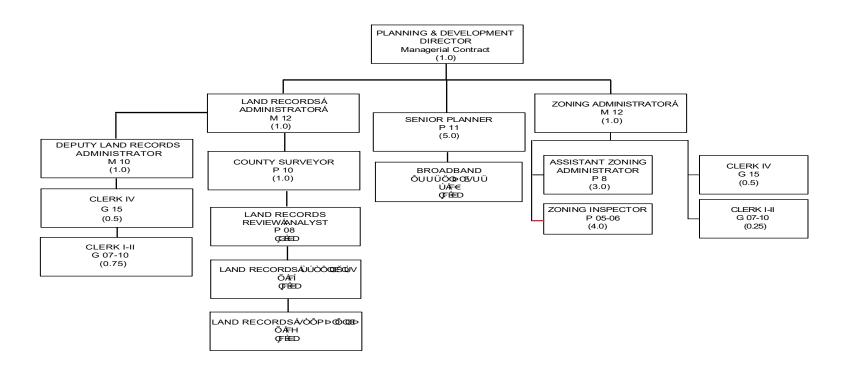

# **Description:**

The staff of this division includes the Department Director, Land Records Administrator, Deputy Land Records Administrator, and County Surveyor. It provides general administrative support services for all programs in the Planning & Development Department. This division staffs Dane County's real property listing program, working with local assessors and clerks to maintain a list of legal descriptions, ownership, property valuations and other items of use to the tax system. The program also operates all aspects of the County Surveyor's Office, handling inquiries from the general public on property description, maintaining the county's GIS parcel database, and managing files for use by the private land surveyors of the county for general survey work. These files include general purpose and historic information about all of the Public Land Survey System (PLSS) as it relates to Dane County. The division provides geographic information system (GIS) mapping and spatial analysis support to the department, public, and other county agencies as needed. The office also distributes a large amount of information to firms and individuals which relate to property records and ownership through the sale of maps, computer printouts and digital data products. In collaboration with Dane County Information Management, it also maintains the AccessDane property information portal.

# Description:

The Planning Division includes 5 Senior Planners and a Broadband Coordinator. Staff conduct research, administer planning programs, and provide planning assistance for County decision-makers, other departments, town officials, and the general public. The Division Work Program includes 5 components: (1) Inter-Departmental Assistance, including technical assistance and support to other departments on planning-related issues and policy analysis; (2) Current Planning, including Dane County Farmland Preservation Plan implementation, including support for staff reports for the Zoning and Land Regulation Committee and town implementation assistance; and special short-term projects and/or support to other county committees and the County Executive; (3) Information, Outreach, and Assistance, including ongoing town planning assistance; outreach sessions coordinated with the towns; ongoing information and education to landowners; and public participation and implementation activities of the County Comprehensive Plan; (4) Mid and Long-Range Planning, including work on the County Comprehensive Plan; assistance with TDR, transportation, and broadband studies; and (5) Community and Economic Development, particularly focused on affordable/workforce housing Initiatives and other related efforts.

# **Description:**

The specific duties of the Zoning Division is to administer Chapter 10 (Zoning Ordinance), Chapter 10 Subchapter II (Sign Regulations), Chapter 11 (Shoreland Regulations), Chapter 74 (Non-Metallic Mining), Chapter 75 (Land Division Regulations), Chapter 76 (Road Naming and Addressing), and Chapter 78 (Airport Height Limitations) of the Dane County Code of Ordinances. In addition to issuing permits and reviewing land divisions, the Division enforces the referenced county regulations and applicable provisions of Wisconsin State Statutes and State Administrative Code; provides accurate and consistent zoning information to the public; strives to eliminate unnecessary litigation through early identification of potential zoning violations; inspects properties and monitors them for compliance with the specified ordinances, and conducts enforcement actions as warranted; and provides information to citizens, attorneys, surveyors, and other agents of the public on the processes involved with regulatory compliance. The Zoning Division currently consists of 1 Zoning Administrator, 3 Assistant Zoning Administrators, and 4 Zoning Inspectors. The Division is also supported by 2 administrative staff that are shared by the Planning and Development Department. The FTE dedication of these clerical staff exclusively to the Zoning and Land Division Review program is 0.5 FTE of a Clerk IV and 0.25 FTE of a Clerk I-II. There is a total of 8.75 FTE positions dedicated to this program area.