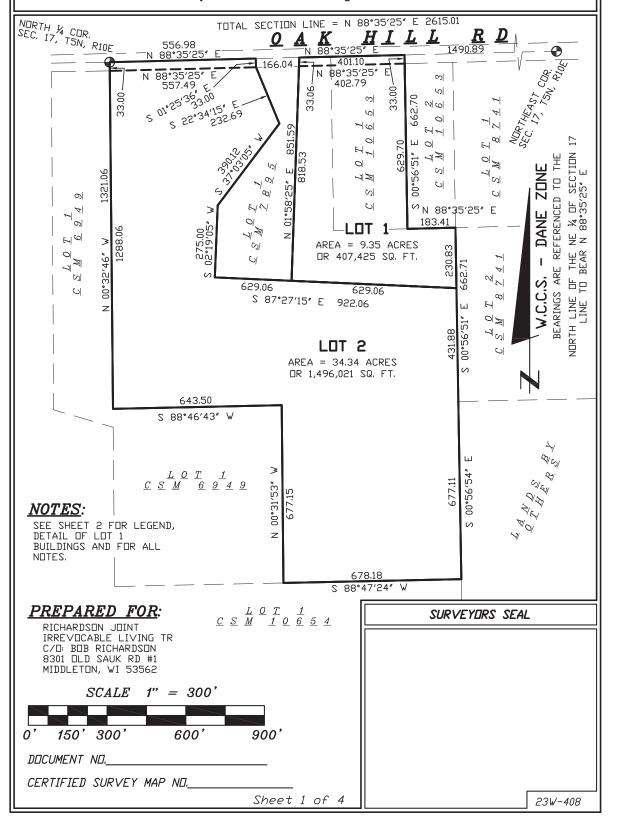

#### WILLIAMSON SURVEYING AND ASSOCIATES, LLC NOA T. PRIEVE // CHRIS W. ADAMS // NEIL F. BORTZ, PROFESSIONAL LAND SURVEYORS 104 A WEST MAIN STREET, WAUNAKEE, WISCONSIN, 53597 PHONE: 608-255-5705 **SCALE** 1" = 300'PREPARED FOR: 900' 150' 300' 600' RICHARDSON JOINT IRREVOCABLE LIVING TR 8301 OLD SAUK RD #1 MIDDLETON, WI 53562 NORTHEAST SEC. 17. TSN, COR. RIOE COR, RIDE TOTAL SECTION LINE = N 88°35'25" E 2615.01 HI166.04 120.10 S 01.25,36, E œβ \$ 22.34.15, E 2 2 9 0 SECTION 25" E 00\*56/51" BEARINGS ARE REFERENCED TO THE 0 $|_{\text{N}}|_{\text{L}}$ $\mathbb{F}_{\Gamma}$ $\nabla$ ŭ 9 PF 35/ 7 01 M 18341 74.8 \$ 88°35′25″ W 40 FP-35 TO ŘR-8 岁z E 10 00°56′51′ 230,83 $\frac{L}{S} \frac{Q}{M}$ THE BEAR 00°32′46″ AREA = 5.08 ACRES OR 4 221,212 SQ. FT. $\sim$ 누모 629,06/ 629.06 S 87°27′15" E NORTH LINE T $O|_{\overline{M}}$ 00\*56'51" $|_{\Sigma_{|}}$ FP-35 TO FP-1/ AREA = 34.34 ACRES OR 1,496,021 SQ. FT. ∕643.50° S 88°46'43" W Ø/5/ 00\*56/54" 27 \$\bar{\pi\_{\alpha}} 00\*31'53" 9/4/ $\Rightarrow_{\mathcal{K}_{j}}$ S S 88°47′24"

Located in the NW & SW ¼'s of the NE ¼ of Section 17, T5N, R10E, Town of Rutland, Dane County, Wisconsin. Including all of Lot 1, C.S.M. No. 11291.

### **FP-35 TO FP-1**

A parcel of land located in the NW & SW ¼'s of the NE ¼ of Section 17, T5N, R10E, in the Town of Rutland, Dane County, Wisconsin being more particularly described as follows:

Beginning at the North ¼ corner of said Section 17; thence N 88°35′25″ E along the north line of said section, 556.98 feet; thence S 01°25′36″ E, 33.00 feet; thence S 22°34′15″ E, 232.69 feet; thence S 37°03′05″ W, 390.12 feet; thence S 02°19′05″ W, 275.00 feet; thence S 87°27′15″ E, 922.06 feet; thence S 00°56′51″ E, 431.88 feet; thence S 00°56′54″ E, 677.11 feet; thence S 88°47′24″ W, 678.18 feet; thence N 00°31′53″ W, 677.15 feet; thence S 88°46′43″ W, 643.50 feet; thence N 00°32′46″ W, 1321.06 feet to the point of beginning. This description contains 34.34 acres and is subject to a road right of way of 33.00 feet over the most northerly part thereof.