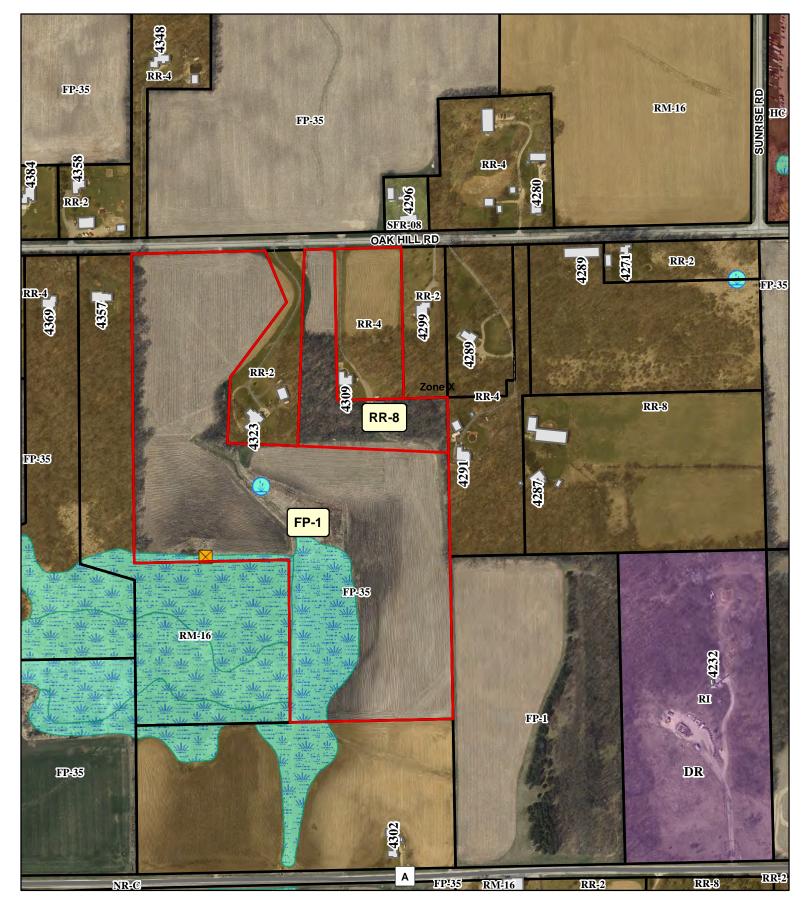

## **Dane County Rezone Petition**

| ОИ                                                | NER INFORMATIO                        | N                           |                                          | AG                                          | ENT INFORMATION  | V                                     |
|---------------------------------------------------|---------------------------------------|-----------------------------|------------------------------------------|---------------------------------------------|------------------|---------------------------------------|
| OWNER NAME<br>RICHARDSON JT IRREV LIVING<br>TRUST |                                       | PHONE (with Code) (608) 345 | - 0400 W                                 | WILLIAMSON SURVEYING & ASSOC. Code          |                  | PHONE (with Area Code) (608) 255-5705 |
| BILLING ADDRESS (Numbe                            |                                       |                             |                                          | ODRESS (Number & Street)<br>04A W. MAIN ST. | )                |                                       |
| (City, State, Zip)<br>MIDDLETON, WI 53            | 562                                   |                             |                                          | ity, State, Zip)<br>/aunakee, WI 5359       | 7                |                                       |
| E-MAIL ADDRESS<br>bob@atomicofmadis               | son.com                               |                             |                                          | MAIL ADDRESS<br>hris@williamsonsur          | veying.com       |                                       |
| ADDRESS/L                                         | OCATION 1                             | AD                          | DRESS/LC                                 | OCATION 2                                   | ADDRESS/L        | OCATION 3                             |
| ADDRESS OR LOCATION OF REZONE ADD                 |                                       |                             | ESS OR LOCATION OF REZONE ADDRESS OR LOC |                                             |                  | TION OF REZONE                        |
| 4309 Oak Hill Rd                                  |                                       |                             |                                          |                                             |                  |                                       |
| TOWNSHIP<br>RUTLAND                               | SECTION T                             | OWNSHIP                     |                                          | SECTION                                     | TOWNSHIP         | SECTION                               |
| PARCEL NUMBE                                      | RS INVOLVED                           | PAR                         | CEL NUMBER                               | S INVOLVED                                  | PARCEL NUMBE     | RS INVOLVED                           |
| 0510-171-8530-0                                   |                                       |                             | 0510-171-8                               | 3601-0                                      | 0510-171-        | -9001-0                               |
|                                                   |                                       | RE                          | EASON FOR                                | REZONE                                      |                  |                                       |
|                                                   |                                       |                             |                                          |                                             |                  |                                       |
| FROM DISTRICT:                                    |                                       |                             |                                          | TO DIS                                      |                  | ACRES                                 |
| RR-4 Rural Residential District                   |                                       |                             | RR-8 Rura                                | 4.27                                        |                  |                                       |
| FP-35 Farmland Preservation District              |                                       |                             | RR-8 Rura                                | 5.08                                        |                  |                                       |
| FP-35 Farmland Preservation District              |                                       |                             | FP-1 Farmland Preservation District      |                                             |                  | 34.34                                 |
| C.S.M REQUIRED?                                   | PLAT REQUIRED?                        |                             | STRICTION<br>JIRED?                      | INSPECTOR'S<br>INITIALS                     | SIGNATURE:(Owner | or Agent)                             |
| ☑ Yes ☐ No                                        | Yes 🗹 No                              | Yes                         | ☑ No                                     | RUH1                                        |                  |                                       |
| Applicant Initials                                | Applicant Initials                    | Applicant Init              | ials                                     |                                             | PRINT NAME:      |                                       |
| COMMENTS: CSM<br>EXTRATERRITORIA                  | IS SUBJECT TO VIL<br>AL JURISDICTION. | LAGE OF                     | OREGON                                   |                                             |                  |                                       |
|                                                   |                                       |                             |                                          |                                             | DATE:            |                                       |
|                                                   |                                       |                             |                                          |                                             |                  |                                       |

# REZONE APPLICATION

| Address (Number & Street): 8 Address (City, State, Zip): n Email Address: b Phone#: 6  Township: Rutland Section: 17  Reason for the request. In trequest. Include both currer relevant information. For m | Parcel Number(s):  Property Address or Location:  REZONE DI  the space below, please provide a brief but deta                                                                              |                                                                                                       | 104A W. M<br>Waunakee<br>chris@will<br>608-255-5 | e, WI 53597<br>iamsonsurveying.com<br>705 |
|------------------------------------------------------------------------------------------------------------------------------------------------------------------------------------------------------------|--------------------------------------------------------------------------------------------------------------------------------------------------------------------------------------------|-------------------------------------------------------------------------------------------------------|--------------------------------------------------|-------------------------------------------|
| Address (City, State, Zip): n Email Address: b Phone#: 6  Township: Rutland Section: 17  Reason for the request. In t request. Include both currer relevant information. For m                             | middleton, wi 53562 bob@atomicofmadison.com 608-345-6423  PROPERTY IN  Parcel Number(s):  Property Address or Location:  REZONE DI  the space below, please provide a brief but deta       | Address (City, State, Zip): Email Address: Phone#:  NFORMATION  0510-171-8530-0, 86  4309 Oak Hill Rd | Waunakee<br>chris@will<br>608-255-5              | e, WI 53597<br>iamsonsurveying.com<br>705 |
| Email Address: b Phone#: 6  Township: Rutland Section: 17  Reason for the request. In t request. Include both currer relevant information. For m                                                           | bob@atomicofmadison.com 608-345-6423  PROPERTY IN  Parcel Number(s):  Property Address or Location:  REZONE DI  the space below, please provide a brief but deta                           | Email Address: Phone#:  NFORMATION  0510-171-8530-0, 86  4309 Oak Hill Rd                             | chris@will<br>608-255-5                          | iamsonsurveying.com<br>705                |
| Phone#: 6  Township: Rutland  Section: 17  Reason for the request. In trequest. Include both currer relevant information. For m                                                                            | PROPERTY IN  Parcel Number(s):  Property Address or Location:  REZONE DI  the space below, please provide a brief but deta                                                                 | Phone#:  NFORMATION  0510-171-8530-0, 86  4309 Oak Hill Rd                                            | 608-255-5                                        | 705                                       |
| Township: Rutland  Section: 17  Reason for the request. In trequest. Include both currer relevant information. For m                                                                                       | PROPERTY IN  Parcel Number(s):  Property Address or Location:  REZONE DI  the space below, please provide a brief but deta                                                                 | NFORMATION<br>0510-171-8530-0, 86<br>4309 Oak Hill Rd                                                 |                                                  |                                           |
| Section: 17  Reason for the request. In t request. Include both currer relevant information. For m                                                                                                         | Parcel Number(s):  Property Address or Location:  REZONE DI  the space below, please provide a brief but deta                                                                              | : 0510-171-8530-0, 86<br>: 4309 Oak Hill Rd                                                           | 01-0, 9001-                                      | 0, 9560-8                                 |
| Section: 17  Reason for the request. In t request. Include both currer relevant information. For m                                                                                                         | Property Address or Location:  REZONE DI  the space below, please provide a brief but deta                                                                                                 | 4309 Oak Hill Rd                                                                                      | 01-0, 9001-                                      | 0, 9560-8                                 |
| Reason for the request. In t<br>request. Include both currer<br>relevant information. For m                                                                                                                | REZONE DI                                                                                                                                                                                  |                                                                                                       |                                                  |                                           |
| request. Include both currer<br>relevant information. For m                                                                                                                                                | the space below, please provide a brief but deta                                                                                                                                           | ESCRIPTION                                                                                            |                                                  |                                           |
| request. Include both currer<br>relevant information. For m                                                                                                                                                |                                                                                                                                                                                            |                                                                                                       |                                                  |                                           |
| EXISTING HOUSE LOT                                                                                                                                                                                         | ent and proposed land uses, number of parcels of nore significant development proposals, attach HAVE MOVED OUT OF THIS HOUSE T ALONG WITH THE ADDITIONAL WO TOWNS AROUND THIS SITE. THIS R | or lots to be created, and a additional pages as needed AND HAVE AN INTER                             | ny other d.  RESTED BU                           | AND THAT THE                              |
| LANDS. THE REZONE  LAND TOGETHER INT  Existing Z                                                                                                                                                           |                                                                                                                                                                                            | V CERTIFIED SURVE  RCEL AND ONE 34.3  Opposed Zoning                                                  | Y MAP TO                                         | COMBINE THE PIECES OF                     |
|                                                                                                                                                                                                            |                                                                                                                                                                                            |                                                                                                       | 1.27                                             |                                           |
|                                                                                                                                                                                                            |                                                                                                                                                                                            |                                                                                                       |                                                  |                                           |
|                                                                                                                                                                                                            |                                                                                                                                                                                            |                                                                                                       |                                                  |                                           |
| LAND TOGETHER INT                                                                                                                                                                                          | Zoning Proct(s) -4 35                                                                                                                                                                      | RCEL AND ONE 34.3                                                                                     |                                                  | G PARCEL.                                 |